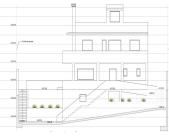

\*\*Magnificent Villa Under Construction in Santangelo, Benalmadena\*\* \*\*Location and Accessibility:\*\* Nestled in the highly sought-after Santangelo area of Benalmadena, this under-construction villa boasts stunning sea views and unparalleled access to the motorway, making it an ideal retreat with excellent connectivity. \*\*Property Overview:\*\* - \*\*Size:\*\* 310 m² built - \*\*Plot:\*\* 550 m² - \*\*Bedrooms:\*\* 3 - \*\*Bathrooms:\*\* 3 - \*\*Floors:\*\* 4 - \*\*Orientation:\*\* South, West \*\*First Floor:\*\* - Expansive living room surrounded by charming porches. - Modern kitchen with an adjoining laundry room. - Convenient guest toilet. \*\*Second Floor:\*\* - Two spacious bedrooms sharing a full bathroom. - Luxurious master bedroom featuring an en-suite bathroom and a walk-in dressing room. \*\*Third Floor:\*\* - Versatile headframe area, perfect for customization. \*\*Basement:\*\* - Secure garage accommodating two cars. - Additional bathroom. - Four generously sized rooms suitable for multiple uses, offering endless possibilities for personalization. \*\*Exterior:\*\* - Private swimming pool. - Beautifully landscaped garden. \*\*Construction Details:\*\* The villa is currently 70% complete. The current owner is committed to allocating the necessary funds post-sale to finalize the construction, allowing the new owner the flexibility to customize finishes and materials to their preference. \*\*Additional Features:\*\* - South and west-facing orientation ensures ample natural light and breathtaking sunsets. - Proximity to essential amenities including schools, parks, shopping centers, and