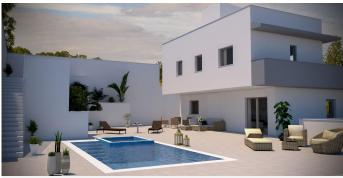

\*\*Magnificent Villa Under Construction in Santangelo, Benalmadena\*\* \*\*Location and Accessibility:\*\* Nestled in the highly sought-after Santangelo area of Benalmadena, this under-construction villa boasts stunning sea views and unparalleled access to the motorway, making it an ideal retreat with excellent connectivity. \*\*Property Overview:\*\* - \*\*Size:\*\* 310 m² built - \*\*Plot:\*\* 550 m² - \*\*Bedrooms:\*\* 3 - \*\*Bathrooms:\*\* 3 - \*\*Floors:\*\* 4 - \*\*Orientation:\*\* South, West \*\*First Floor:\*\* - Expansive living room surrounded by charming porches. - Modern kitchen with an adjoining laundry room. - Convenient guest toilet. \*\*Second Floor:\*\* - Two spacious bedrooms sharing a full bathroom. - Luxurious master bedroom featuring an en-suite bathroom and a walk-in dressing room. \*\*Third Floor:\*\* - Versatile headframe area, perfect for customization. \*\*Basement:\*\* - Secure garage accommodating two cars. - Additional bathroom. - Four generously sized rooms suitable for multiple uses, offering endless possibilities for personalization. \*\*Exterior:\*\* - Private swimming pool. - Beautifully landscaped garden. \*\*Construction Details:\*\* The villa is currently 70% complete. The current owner is committed to allocating the necessary funds post-sale to finalize the construction, allowing the new owner the flexibility to customize finishes and materials to their preference. \*\*Additional Features:\*\* - South and west-facing orientation ensures ample natural light and breathtaking sunsets. - Proximity to essential amenities including schools, parks, shopping centers, and