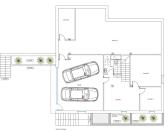

\*\*Magnificent Villa Under Construction in Santangelo, Benalmadena\*\* \*\*Location and Accessibility:\*\* Nestled in the highly sought-after Santangelo area of Benalmadena, this under-construction villa boasts stunning sea views and unparalleled access to the motorway, making it an ideal retreat with excellent connectivity. \*\*Property Overview:\*\* - \*\*Size:\*\* 310 m² built - \*\*Plot:\*\* 550 m² - \*\*Bedrooms:\*\* 3 - \*\*Bathrooms:\*\* 3 - \*\*Floors:\*\* 4 - \*\*Orientation:\*\* South, West \*\*First Floor:\*\* - Expansive living room surrounded by charming porches. - Modern kitchen with an adjoining laundry room. - Convenient guest toilet. \*\*Second Floor:\*\* - Two spacious bedrooms sharing a full bathroom. - Luxurious master bedroom featuring an en-suite bathroom and a walk-in dressing room. \*\*Third Floor:\*\* - Versatile headframe area, perfect for customization. \*\*Basement:\*\* - Secure garage accommodating two cars. - Additional bathroom. - Four generously sized rooms suitable for multiple uses, offering endless possibilities for personalization. \*\*Exterior:\*\* - Private swimming pool. - Beautifully landscaped garden. \*\*Construction Details:\*\* The villa is currently 70% complete. The current owner is committed to allocating the necessary funds post-sale to finalize the construction, allowing the new owner the flexibility to customize finishes and materials to their preference. \*\*Additional Features:\*\* - South and west-facing orientation ensures ample natural light and breathtaking sunsets. - Proximity to essential amenities including schools, parks, shopping centers, and