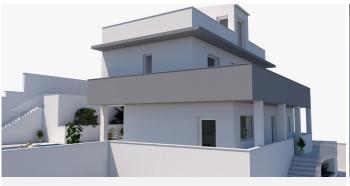

\*\*Magnificent Villa Under Construction in Santangelo, Benalmadena\*\* \*\*Location and Accessibility:\*\* Nestled in the highly sought-after Santangelo area of Benalmadena, this under-construction villa boasts stunning sea views and unparalleled access to the motorway, making it an ideal retreat with excellent connectivity. \*\*Property Overview:\*\* - \*\*Size:\*\* 310 m² built - \*\*Plot:\*\* 550 m² - \*\*Bedrooms:\*\* 3 - \*\*Bathrooms:\*\* 3 - \*\*Floors:\*\* 4 - \*\*Orientation:\*\* South, West \*\*First Floor:\*\* - Expansive living room surrounded by charming porches. - Modern kitchen with an adjoining laundry room. - Convenient guest toilet. \*\*Second Floor:\*\* - Two spacious bedrooms sharing a full bathroom. - Luxurious master bedroom featuring an en-suite bathroom and a walk-in dressing room. \*\*Third Floor:\*\* - Versatile headframe area, perfect for customization. \*\*Basement:\*\* - Secure garage accommodating two cars. - Additional bathroom. - Four generously sized rooms suitable for multiple uses, offering endless possibilities for personalization. \*\*Exterior:\*\* - Private swimming pool. - Beautifully landscaped garden. \*\*Construction Details:\*\* The villa is currently 70% complete. The current owner is committed to allocating the necessary funds post-sale to finalize the construction, allowing the new owner the flexibility to customize finishes and materials to their preference. \*\*Additional Features:\*\* - South and west-facing orientation ensures ample natural light and breathtaking sunsets. - Proximity to essential amenities including schools, parks, shopping centers, and