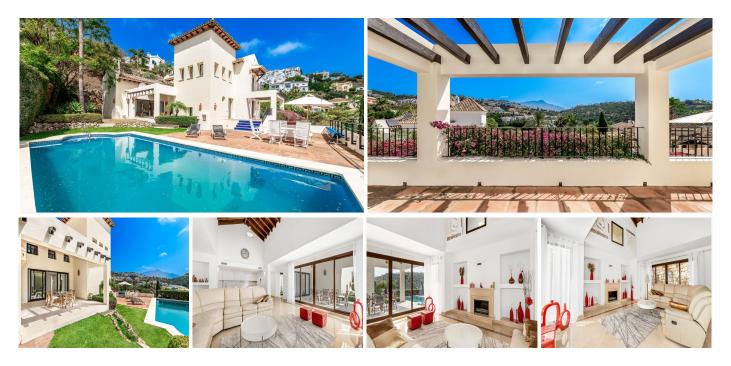

## R4778539

Los Arqueros

REF# R4778539 1.999.999 €

| BEDS | BATHS | BUILT  | PLOT   | TERRACE |
|------|-------|--------|--------|---------|
| 4    | 3     | 396 m² | 995 m² | 1020 m² |

Don't miss out on this amazing opportunity to own a unique villa in the prestigious Los Arqueros Golf community! Villa Sunrise is waiting for you to make it your dream home with just a little investment. Situated between Marbella and Benahavis, this villa is surrounded by stunning golf courses and the exclusive Los Arqueros Country Club. Enjoy great restaurants, bowling, fitness facilities, and more just a stone's throw away. Nearby commercial areas like Monte Halcones and San Pedro Alcantara offer all the amenities you need within a short drive. Step inside this Andalusian style villa and be greeted by a spacious entrance hall on the street level. The living and dining area on the first floor opens up to multiple terraces, outdoor spaces, and a sparkling swimming pool. The master bedroom with an en-suite bathroom is also conveniently located on this level. With high ceilings and incredible views of the golf course and mountains, this villa is truly a gem. The upper level features two large bedrooms sharing a bathroom that can easily be divided into two en-suite baths. With an elevator connecting all three levels and a garage for two cars, this villa offers convenience and comfort. This well-maintained property is ready for some updates to make it truly shine. Contact us today to schedule a viewing and make this villa your own!