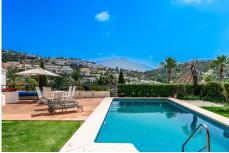

## R4778539

Los Arqueros

REF# R4778539 1.999.999 €

| BEDS | BATHS | BUILT  | PLOT   | TERRACE |
|------|-------|--------|--------|---------|
| 4    | 3     | 396 m² | 995 m² | 1020 m² |

Don't miss out on this amazing opportunity to own a unique villa in the prestigious Los Arqueros Golf community! Villa Sunrise is waiting for you to make it your dream home with just a little investment. Situated between Marbella and Benahavis, this villa is surrounded by stunning golf courses and the exclusive Los Arqueros Country Club. Enjoy great restaurants, bowling, fitness facilities, and more just a stone's throw away. Nearby commercial areas like Monte Halcones and San Pedro Alcantara offer all the amenities you need within a short drive. Step inside this Andalusian style villa and be greeted by a spacious entrance hall on the street level. The living and dining area on the first floor opens up to multiple terraces, outdoor spaces, and a sparkling swimming pool. The master bedroom with an en-suite bathroom is also conveniently located on this level. With high ceilings and incredible views of the golf course and mountains, this villa is truly a gem. The upper level features two large bedrooms sharing a bathroom that can easily be divided into two en-suite baths. With an elevator connecting all three levels and a garage for two cars, this villa offers convenience and comfort. This well-maintained property is ready for some updates to make it truly shine. Contact us today to schedule a viewing and make this villa your own!