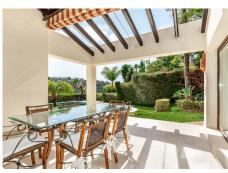

## R4778539

Los Arqueros

REF# R4778539 1.999.999 €

| BEDS | BATHS | BUILT  | PLOT   | TERRACE |
|------|-------|--------|--------|---------|
| 4    | 3     | 396 m² | 995 m² | 1020 m² |

Don't miss out on this amazing opportunity to own a unique villa in the prestigious Los Arqueros Golf community! Villa Sunrise is waiting for you to make it your dream home with just a little investment. Situated between Marbella and Benahavis, this villa is surrounded by stunning golf courses and the exclusive Los Arqueros Country Club. Enjoy great restaurants, bowling, fitness facilities, and more just a stone's throw away. Nearby commercial areas like Monte Halcones and San Pedro Alcantara offer all the amenities you need within a short drive. Step inside this Andalusian style villa and be greeted by a spacious entrance hall on the street level. The living and dining area on the first floor opens up to multiple terraces, outdoor spaces, and a sparkling swimming pool. The master bedroom with an en-suite bathroom is also conveniently located on this level. With high ceilings and incredible views of the golf course and mountains, this villa is truly a gem. The upper level features two large bedrooms sharing a bathroom that can easily be divided into two en-suite baths. With an elevator connecting all three levels and a garage for two cars, this villa offers convenience and comfort. This well-maintained property is ready for some updates to make it truly shine. Contact us today to schedule a viewing and make this villa your own!