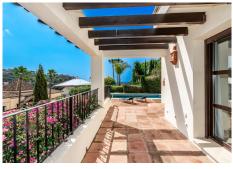

## R4778539

Los Arqueros

REF# R4778539 1.999.999 €

| BEDS | BATHS | BUILT  | PLOT   | TERRACE |
|------|-------|--------|--------|---------|
| 4    | 3     | 396 m² | 995 m² | 1020 m² |

Don't miss out on this amazing opportunity to own a unique villa in the prestigious Los Arqueros Golf community! Villa Sunrise is waiting for you to make it your dream home with just a little investment. Situated between Marbella and Benahavis, this villa is surrounded by stunning golf courses and the exclusive Los Arqueros Country Club. Enjoy great restaurants, bowling, fitness facilities, and more just a stone's throw away. Nearby commercial areas like Monte Halcones and San Pedro Alcantara offer all the amenities you need within a short drive. Step inside this Andalusian style villa and be greeted by a spacious entrance hall on the street level. The living and dining area on the first floor opens up to multiple terraces, outdoor spaces, and a sparkling swimming pool. The master bedroom with an en-suite bathroom is also conveniently located on this level. With high ceilings and incredible views of the golf course and mountains, this villa is truly a gem. The upper level features two large bedrooms sharing a bathroom that can easily be divided into two en-suite baths. With an elevator connecting all three levels and a garage for two cars, this villa offers convenience and comfort. This well-maintained property is ready for some updates to make it truly shine. Contact us today to schedule a viewing and make this villa your own!