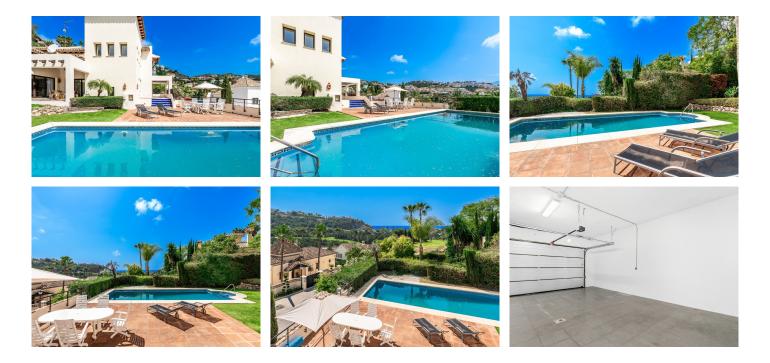

## R4778539

Los Arqueros

REF# R4778539 1.999.999 €

| BEDS | BATHS | BUILT  | PLOT   | TERRACE |
|------|-------|--------|--------|---------|
| 4    | 3     | 396 m² | 995 m² | 1020 m² |

Don't miss out on this amazing opportunity to own a unique villa in the prestigious Los Arqueros Golf community! Villa Sunrise is waiting for you to make it your dream home with just a little investment. Situated between Marbella and Benahavis, this villa is surrounded by stunning golf courses and the exclusive Los Arqueros Country Club. Enjoy great restaurants, bowling, fitness facilities, and more just a stone's throw away. Nearby commercial areas like Monte Halcones and San Pedro Alcantara offer all the amenities you need within a short drive. Step inside this Andalusian style villa and be greeted by a spacious entrance hall on the street level. The living and dining area on the first floor opens up to multiple terraces, outdoor spaces, and a sparkling swimming pool. The master bedroom with an en-suite bathroom is also conveniently located on this level. With high ceilings and incredible views of the golf course and mountains, this villa is truly a gem. The upper level features two large bedrooms sharing a bathroom that can easily be divided into two en-suite baths. With an elevator connecting all three levels and a garage for two cars, this villa offers convenience and comfort. This well-maintained property is ready for some updates to make it truly shine. Contact us today to schedule a viewing and make this villa your own!