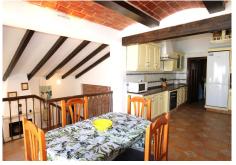

## R4778416

Mijas

REF# R4778416 749.000 €

| BEDS | BATHS | BUILT  |
|------|-------|--------|
| 3    | 3     | 220 m² |

Charming Villa in Fuengirola, 400m from the Beach This magnificent villa with stunning views is located on the border between Mijas and Fuengirola, just 400 meters from the sea. It offers panoramic sea views from its privileged position. The detached villa, in a modernized Andalusian style, is in perfect condition, fully equipped with high-quality finishes, and ready to move into immediately. Its spacious and well-planned design includes vaulted ceilings and an open floor plan that maximizes space. With 3 bedrooms and 3 bathrooms, the property also features an L-shaped living/dining room of 53 m<sup>2</sup> offering spectacular sea views. Additionally, it has 5 wonderful private terraces around the villa, providing both sun and shade at different times of the day. One of the terraces includes a custom-made gas barbecue with panoramic sea views. The villa boasts an 8 x 4-meter pool located in a private garden filled with flowers and greenery. The 22 m<sup>2</sup> kitchen/breakfast room has an open design that connects with the dining area. Upon entering the villa, you directly access the living/dining room, which offers a fantastic sea view. There is a private parking space right next to the entrance. Communications between Málaga and Fuengirola are excellent, thanks to the commuter train, and Fuengirola is strategically located between Málaga and Marbella. The villa is close to the Miramar shopping center and within walking distance of all the restaurants and cafes in Fuengirola. Don't miss the opportunity to visit it!