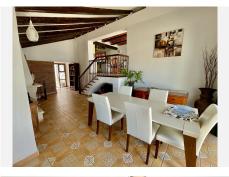

## R4778416

Mijas

REF# R4778416 749.000 €

| BEDS | BATHS | BUILT  |
|------|-------|--------|
| 3    | 3     | 220 m² |

Charming Villa in Fuengirola, 400m from the Beach This magnificent villa with stunning views is located on the border between Mijas and Fuengirola, just 400 meters from the sea. It offers panoramic sea views from its privileged position. The detached villa, in a modernized Andalusian style, is in perfect condition, fully equipped with high-quality finishes, and ready to move into immediately. Its spacious and well-planned design includes vaulted ceilings and an open floor plan that maximizes space. With 3 bedrooms and 3 bathrooms, the property also features an L-shaped living/dining room of 53 m<sup>2</sup> offering spectacular sea views. Additionally, it has 5 wonderful private terraces around the villa, providing both sun and shade at different times of the day. One of the terraces includes a custom-made gas barbecue with panoramic sea views. The villa boasts an 8 x 4-meter pool located in a private garden filled with flowers and greenery. The 22 m<sup>2</sup> kitchen/breakfast room has an open design that connects with the dining area. Upon entering the villa, you directly access the living/dining room, which offers a fantastic sea view. There is a private parking space right next to the entrance. Communications between Málaga and Fuengirola are excellent, thanks to the commuter train, and Fuengirola is strategically located between Málaga and Marbella. The villa is close to the Miramar shopping center and within walking distance of all the restaurants and cafes in Fuengirola. Don't miss the opportunity to visit it!