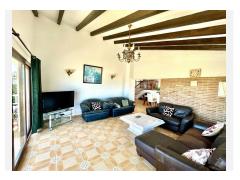

## R4778416

Mijas

REF# R4778416 749.000 €

| BEDS | BATHS | BUILT  |
|------|-------|--------|
| 3    | 3     | 220 m² |

Charming Villa in Fuengirola, 400m from the Beach This magnificent villa with stunning views is located on the border between Mijas and Fuengirola, just 400 meters from the sea. It offers panoramic sea views from its privileged position. The detached villa, in a modernized Andalusian style, is in perfect condition, fully equipped with high-quality finishes, and ready to move into immediately. Its spacious and well-planned design includes vaulted ceilings and an open floor plan that maximizes space. With 3 bedrooms and 3 bathrooms, the property also features an L-shaped living/dining room of 53 m<sup>2</sup> offering spectacular sea views. Additionally, it has 5 wonderful private terraces around the villa, providing both sun and shade at different times of the day. One of the terraces includes a custom-made gas barbecue with panoramic sea views. The villa boasts an 8 x 4-meter pool located in a private garden filled with flowers and greenery. The 22 m<sup>2</sup> kitchen/breakfast room has an open design that connects with the dining area. Upon entering the villa, you directly access the living/dining room, which offers a fantastic sea view. There is a private parking space right next to the entrance. Communications between Málaga and Fuengirola are excellent, thanks to the commuter train, and Fuengirola is strategically located between Málaga and Marbella. The villa is close to the Miramar shopping center and within walking distance of all the restaurants and cafes in Fuengirola. Don't miss the opportunity to visit it!