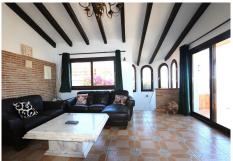

## R4778416

Mijas

REF# R4778416 749.000 €

| BEDS | BATHS | BUILT  |
|------|-------|--------|
| 3    | 3     | 220 m² |

Charming Villa in Fuengirola, 400m from the Beach This magnificent villa with stunning views is located on the border between Mijas and Fuengirola, just 400 meters from the sea. It offers panoramic sea views from its privileged position. The detached villa, in a modernized Andalusian style, is in perfect condition, fully equipped with high-quality finishes, and ready to move into immediately. Its spacious and well-planned design includes vaulted ceilings and an open floor plan that maximizes space. With 3 bedrooms and 3 bathrooms, the property also features an L-shaped living/dining room of 53 m<sup>2</sup> offering spectacular sea views. Additionally, it has 5 wonderful private terraces around the villa, providing both sun and shade at different times of the day. One of the terraces includes a custom-made gas barbecue with panoramic sea views. The villa boasts an 8 x 4-meter pool located in a private garden filled with flowers and greenery. The 22 m<sup>2</sup> kitchen/breakfast room has an open design that connects with the dining area. Upon entering the villa, you directly access the living/dining room, which offers a fantastic sea view. There is a private parking space right next to the entrance. Communications between Málaga and Fuengirola are excellent, thanks to the commuter train, and Fuengirola is strategically located between Málaga and Marbella. The villa is close to the Miramar shopping center and within walking distance of all the restaurants and cafes in Fuengirola. Don't miss the opportunity to visit it!