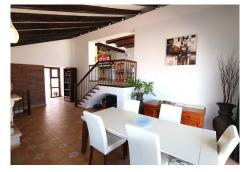

## R4778416

Mijas

REF# R4778416 749.000 €

| BEDS | BATHS | BUILT  |
|------|-------|--------|
| 3    | 3     | 220 m² |

Charming Villa in Fuengirola, 400m from the Beach This magnificent villa with stunning views is located on the border between Mijas and Fuengirola, just 400 meters from the sea. It offers panoramic sea views from its privileged position. The detached villa, in a modernized Andalusian style, is in perfect condition, fully equipped with high-quality finishes, and ready to move into immediately. Its spacious and well-planned design includes vaulted ceilings and an open floor plan that maximizes space. With 3 bedrooms and 3 bathrooms, the property also features an L-shaped living/dining room of 53 m<sup>2</sup> offering spectacular sea views. Additionally, it has 5 wonderful private terraces around the villa, providing both sun and shade at different times of the day. One of the terraces includes a custom-made gas barbecue with panoramic sea views. The villa boasts an 8 x 4-meter pool located in a private garden filled with flowers and greenery. The 22 m<sup>2</sup> kitchen/breakfast room has an open design that connects with the dining area. Upon entering the villa, you directly access the living/dining room, which offers a fantastic sea view. There is a private parking space right next to the entrance. Communications between Málaga and Fuengirola are excellent, thanks to the commuter train, and Fuengirola is strategically located between Málaga and Marbella. The villa is close to the Miramar shopping center and within walking distance of all the restaurants and cafes in Fuengirola. Don't miss the opportunity to visit it!