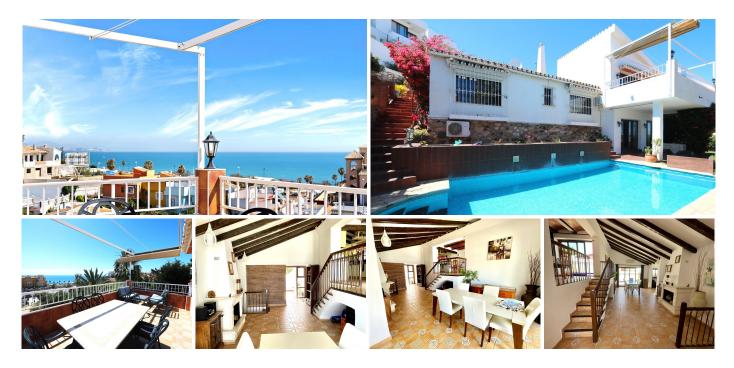

## R4778416

Mijas

REF# R4778416 749.000 €

| BEDS | BATHS | BUILT  |
|------|-------|--------|
| 3    | 3     | 220 m² |

Charming Villa in Fuengirola, 400m from the Beach This magnificent villa with stunning views is located on the border between Mijas and Fuengirola, just 400 meters from the sea. It offers panoramic sea views from its privileged position. The detached villa, in a modernized Andalusian style, is in perfect condition, fully equipped with high-quality finishes, and ready to move into immediately. Its spacious and well-planned design includes vaulted ceilings and an open floor plan that maximizes space. With 3 bedrooms and 3 bathrooms, the property also features an L-shaped living/dining room of 53 m<sup>2</sup> offering spectacular sea views. Additionally, it has 5 wonderful private terraces around the villa, providing both sun and shade at different times of the day. One of the terraces includes a custom-made gas barbecue with panoramic sea views. The villa boasts an 8 x 4-meter pool located in a private garden filled with flowers and greenery. The 22 m<sup>2</sup> kitchen/breakfast room has an open design that connects with the dining area. Upon entering the villa, you directly access the living/dining room, which offers a fantastic sea view. There is a private parking space right next to the entrance. Communications between Málaga and Fuengirola are excellent, thanks to the commuter train, and Fuengirola is strategically located between Málaga and Marbella. The villa is close to the Miramar shopping center and within walking distance of all the restaurants and cafes in Fuengirola. Don't miss the opportunity to visit it!