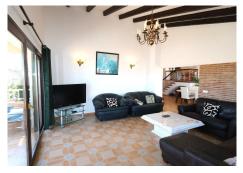

## R4778416

Mijas

REF# R4778416 749.000 €

| BEDS | BATHS | BUILT  |
|------|-------|--------|
| 3    | 3     | 220 m² |

Charming Villa in Fuengirola, 400m from the Beach This magnificent villa with stunning views is located on the border between Mijas and Fuengirola, just 400 meters from the sea. It offers panoramic sea views from its privileged position. The detached villa, in a modernized Andalusian style, is in perfect condition, fully equipped with high-quality finishes, and ready to move into immediately. Its spacious and well-planned design includes vaulted ceilings and an open floor plan that maximizes space. With 3 bedrooms and 3 bathrooms, the property also features an L-shaped living/dining room of 53 m<sup>2</sup> offering spectacular sea views. Additionally, it has 5 wonderful private terraces around the villa, providing both sun and shade at different times of the day. One of the terraces includes a custom-made gas barbecue with panoramic sea views. The villa boasts an 8 x 4-meter pool located in a private garden filled with flowers and greenery. The 22 m<sup>2</sup> kitchen/breakfast room has an open design that connects with the dining area. Upon entering the villa, you directly access the living/dining room, which offers a fantastic sea view. There is a private parking space right next to the entrance. Communications between Málaga and Fuengirola are excellent, thanks to the commuter train, and Fuengirola is strategically located between Málaga and Marbella. The villa is close to the Miramar shopping center and within walking distance of all the restaurants and cafes in Fuengirola. Don't miss the opportunity to visit it!