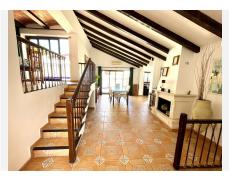

## R4778416

Mijas

REF# R4778416 749.000 €

| BEDS | BATHS | BUILT  |
|------|-------|--------|
| 3    | 3     | 220 m² |

Charming Villa in Fuengirola, 400m from the Beach This magnificent villa with stunning views is located on the border between Mijas and Fuengirola, just 400 meters from the sea. It offers panoramic sea views from its privileged position. The detached villa, in a modernized Andalusian style, is in perfect condition, fully equipped with high-quality finishes, and ready to move into immediately. Its spacious and well-planned design includes vaulted ceilings and an open floor plan that maximizes space. With 3 bedrooms and 3 bathrooms, the property also features an L-shaped living/dining room of 53 m<sup>2</sup> offering spectacular sea views. Additionally, it has 5 wonderful private terraces around the villa, providing both sun and shade at different times of the day. One of the terraces includes a custom-made gas barbecue with panoramic sea views. The villa boasts an 8 x 4-meter pool located in a private garden filled with flowers and greenery. The 22 m<sup>2</sup> kitchen/breakfast room has an open design that connects with the dining area. Upon entering the villa, you directly access the living/dining room, which offers a fantastic sea view. There is a private parking space right next to the entrance. Communications between Málaga and Fuengirola are excellent, thanks to the commuter train, and Fuengirola is strategically located between Málaga and Marbella. The villa is close to the Miramar shopping center and within walking distance of all the restaurants and cafes in Fuengirola. Don't miss the opportunity to visit it!