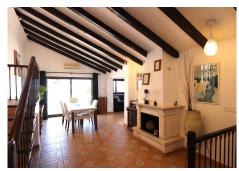

## R4778416

Mijas

REF# R4778416 749.000 €

| BEDS | BATHS | BUILT  |
|------|-------|--------|
| 3    | 3     | 220 m² |

Charming Villa in Fuengirola, 400m from the Beach This magnificent villa with stunning views is located on the border between Mijas and Fuengirola, just 400 meters from the sea. It offers panoramic sea views from its privileged position. The detached villa, in a modernized Andalusian style, is in perfect condition, fully equipped with high-quality finishes, and ready to move into immediately. Its spacious and well-planned design includes vaulted ceilings and an open floor plan that maximizes space. With 3 bedrooms and 3 bathrooms, the property also features an L-shaped living/dining room of 53 m<sup>2</sup> offering spectacular sea views. Additionally, it has 5 wonderful private terraces around the villa, providing both sun and shade at different times of the day. One of the terraces includes a custom-made gas barbecue with panoramic sea views. The villa boasts an 8 x 4-meter pool located in a private garden filled with flowers and greenery. The 22 m<sup>2</sup> kitchen/breakfast room has an open design that connects with the dining area. Upon entering the villa, you directly access the living/dining room, which offers a fantastic sea view. There is a private parking space right next to the entrance. Communications between Málaga and Fuengirola are excellent, thanks to the commuter train, and Fuengirola is strategically located between Málaga and Marbella. The villa is close to the Miramar shopping center and within walking distance of all the restaurants and cafes in Fuengirola. Don't miss the opportunity to visit it!