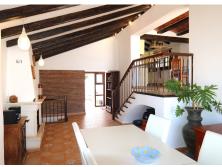

## R4778416

Mijas

REF# R4778416 749.000 €

| BEDS | BATHS | BUILT  |
|------|-------|--------|
| 3    | 3     | 220 m² |

Charming Villa in Fuengirola, 400m from the Beach This magnificent villa with stunning views is located on the border between Mijas and Fuengirola, just 400 meters from the sea. It offers panoramic sea views from its privileged position. The detached villa, in a modernized Andalusian style, is in perfect condition, fully equipped with high-quality finishes, and ready to move into immediately. Its spacious and well-planned design includes vaulted ceilings and an open floor plan that maximizes space. With 3 bedrooms and 3 bathrooms, the property also features an L-shaped living/dining room of 53 m<sup>2</sup> offering spectacular sea views. Additionally, it has 5 wonderful private terraces around the villa, providing both sun and shade at different times of the day. One of the terraces includes a custom-made gas barbecue with panoramic sea views. The villa boasts an 8 x 4-meter pool located in a private garden filled with flowers and greenery. The 22 m<sup>2</sup> kitchen/breakfast room has an open design that connects with the dining area. Upon entering the villa, you directly access the living/dining room, which offers a fantastic sea view. There is a private parking space right next to the entrance. Communications between Málaga and Fuengirola are excellent, thanks to the commuter train, and Fuengirola is strategically located between Málaga and Marbella. The villa is close to the Miramar shopping center and within walking distance of all the restaurants and cafes in Fuengirola. Don't miss the opportunity to visit it!