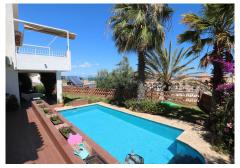

## R4778416

Mijas

REF# R4778416 749.000 €

| BEDS | BATHS | BUILT  |
|------|-------|--------|
| 3    | 3     | 220 m² |

Charming Villa in Fuengirola, 400m from the Beach This magnificent villa with stunning views is located on the border between Mijas and Fuengirola, just 400 meters from the sea. It offers panoramic sea views from its privileged position. The detached villa, in a modernized Andalusian style, is in perfect condition, fully equipped with high-quality finishes, and ready to move into immediately. Its spacious and well-planned design includes vaulted ceilings and an open floor plan that maximizes space. With 3 bedrooms and 3 bathrooms, the property also features an L-shaped living/dining room of 53 m<sup>2</sup> offering spectacular sea views. Additionally, it has 5 wonderful private terraces around the villa, providing both sun and shade at different times of the day. One of the terraces includes a custom-made gas barbecue with panoramic sea views. The villa boasts an 8 x 4-meter pool located in a private garden filled with flowers and greenery. The 22 m<sup>2</sup> kitchen/breakfast room has an open design that connects with the dining area. Upon entering the villa, you directly access the living/dining room, which offers a fantastic sea view. There is a private parking space right next to the entrance. Communications between Málaga and Fuengirola are excellent, thanks to the commuter train, and Fuengirola is strategically located between Málaga and Marbella. The villa is close to the Miramar shopping center and within walking distance of all the restaurants and cafes in Fuengirola. Don't miss the opportunity to visit it!