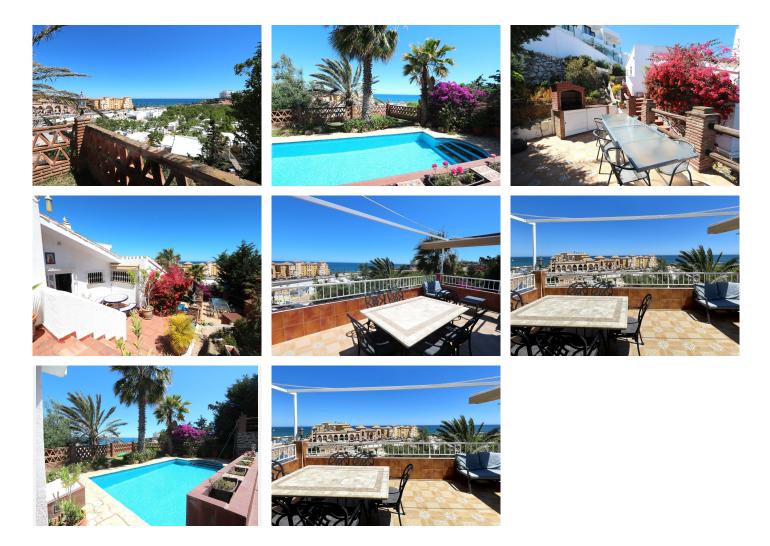

## R4778416

Mijas

REF# R4778416 749.000 €

| BEDS | BATHS | BUILT  |
|------|-------|--------|
| 3    | 3     | 220 m² |

Charming Villa in Fuengirola, 400m from the Beach This magnificent villa with stunning views is located on the border between Mijas and Fuengirola, just 400 meters from the sea. It offers panoramic sea views from its privileged position. The detached villa, in a modernized Andalusian style, is in perfect condition, fully equipped with high-quality finishes, and ready to move into immediately. Its spacious and well-planned design includes vaulted ceilings and an open floor plan that maximizes space. With 3 bedrooms and 3 bathrooms, the property also features an L-shaped living/dining room of 53 m<sup>2</sup> offering spectacular sea views. Additionally, it has 5 wonderful private terraces around the villa, providing both sun and shade at different times of the day. One of the terraces includes a custom-made gas barbecue with panoramic sea views. The villa boasts an 8 x 4-meter pool located in a private garden filled with flowers and greenery. The 22 m<sup>2</sup> kitchen/breakfast room has an open design that connects with the dining area. Upon entering the villa, you directly access the living/dining room, which offers a fantastic sea view. There is a private parking space right next to the entrance. Communications between Málaga and Fuengirola are excellent, thanks to the commuter train, and Fuengirola is strategically located between Málaga and Marbella. The villa is close to the Miramar shopping center and within walking distance of all the restaurants and cafes in Fuengirola. Don't miss the opportunity to visit it!