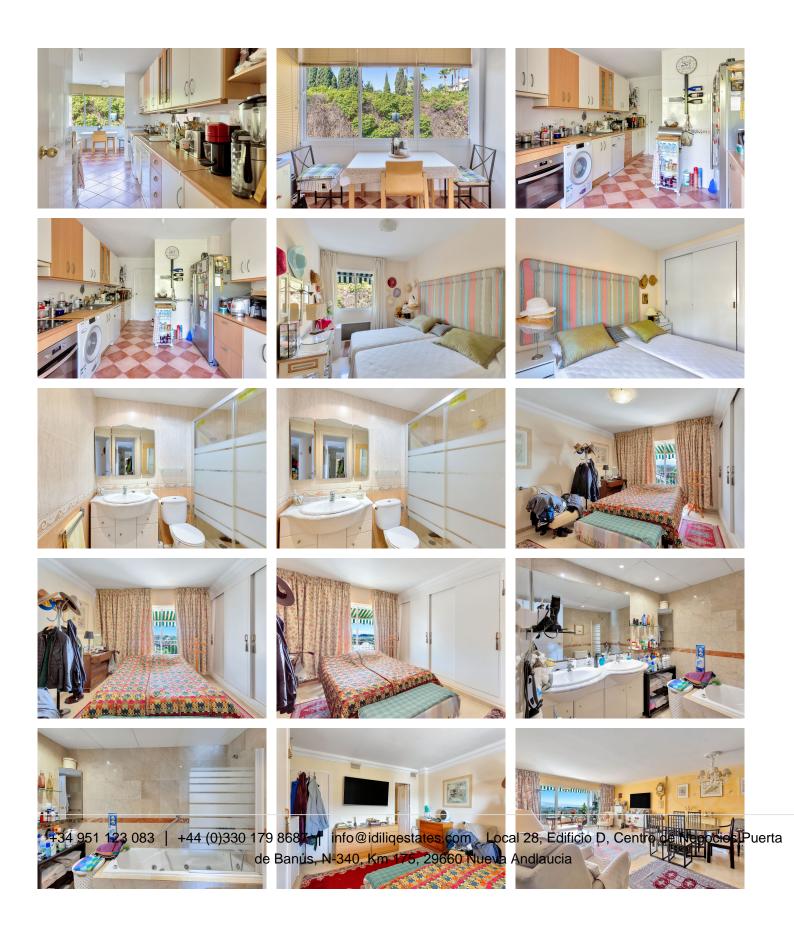

## R4777687 ♥ Nueva Andalucía REF# R4777687 695.000 €

| BEDS | BATHS | BUILT  | TERRACE |
|------|-------|--------|---------|
| 3    | 2     | 130 m² | 17 m²   |

Heart of Nueva Andalucia? This is it. A wonderful opportunity to live within walking distance of Puerto Banus and the beach whilst benefitting from incredible views across the coast of Marbella, la Concha and the Mediterranean Sea. Located in the very heart of Nueva Andalucia, this unique complex is tucked away behind secure automated gates right next to Centro plaza. With a fully private underground allocated garage, and an elevator which travels directly to the front door of this 3 bedroom apartment, this is undoubtedly a desirable opportunity for anyone looking to live conveniently located close to Puerto Banus. The community was built in 1982, this residential community provides spacious apartments with large balconies and this 3 bedroom apartment benefits from it's elevation giving incredible views across the valley of Marbella. Entering this home a spacious hallway provides access to a very large kitchen to the left. This includes an additional utility room and has large windows overlooking the back of the complex. To the other side is the living and dining room area. An area of substantial space which leads directly to the balcony. This is surely the focus of this property, with views that are absolutely mesmerising....like a painting which changes with each day. The master bedroom with ensuite is located adjacent to this. It also benefits from the terrace access giving the same stunning views. At the rear of these rooms is the hallway access to 2 further bedrooms which share one more bathroom. Here is a very special opportunity for someone who +34 951 123 083 | +44 (0)330 179 8687 | info@idiliqestates.com Local 28, Edificio D, Centro de Negocios Puerta de Banús, N-340, Km 175, 29660 Nueva Andlaucia