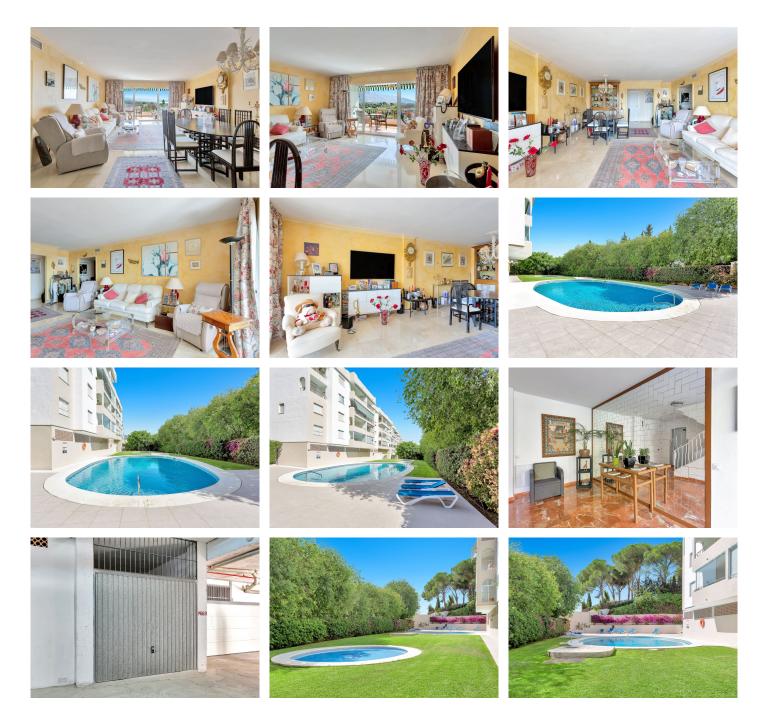

## R4777687 ♥ Nueva Andalucía REF# R4777687 695.000 €

| BEDS | BATHS | BUILT  | TERRACE |
|------|-------|--------|---------|
| 3    | 2     | 130 m² | 17 m²   |

Heart of Nueva Andalucia? This is it. A wonderful opportunity to live within walking distance of Puerto Banus and the beach whilst benefitting from incredible views across the coast of Marbella, la Concha and the Mediterranean Sea. Located in the very heart of Nueva Andalucia, this unique complex is tucked away behind secure automated gates right next to Centro plaza. With a fully private underground allocated garage, and an elevator which travels directly to the front door of this 3 bedroom apartment, this is undoubtedly a desirable opportunity for anyone looking to live conveniently located close to Puerto Banus. The community was built in 1982, this residential community provides spacious apartments with large balconies and this 3 bedroom apartment benefits from it's elevation giving incredible views across the valley of Marbella. Entering this home a spacious hallway provides access to a very large kitchen to the left. This includes an additional utility room and has large windows overlooking the back of the complex. To the other side is the living and dining room area. An area of substantial space which leads directly to the balcony. This is surely the focus of this property, with views that are absolutely mesmerising....like a painting which changes with each day. The master bedroom with ensuite is located adjacent to this. It also benefits from the terrace access giving the same stunning views. At the rear of these rooms is the hallway access to 2 further bedrooms which share one more bathroom. Here is a very special opportunity for someone who +34 951 123 083 | +44 (0)330 179 8687 | info@idiliqestates.com Local 28, Edificio D, Centro de Negocios Puerta de Banús, N-340, Km 175, 29660 Nueva Andlaucia