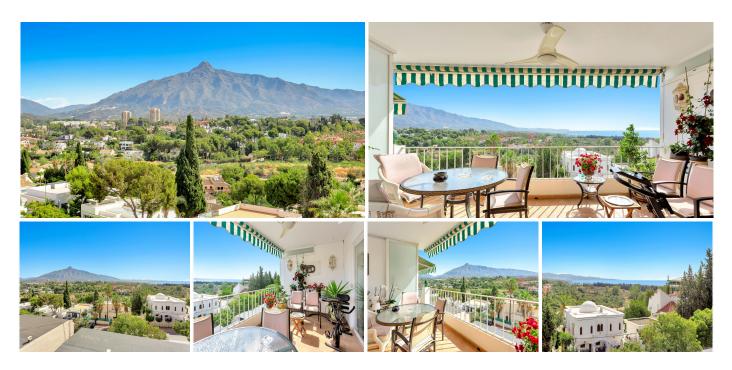

## R4777687 ♥ Nueva Andalucía REF# R4777687 695.000 €

| BEDS | BATHS | BUILT  | TERRACE |
|------|-------|--------|---------|
| 3    | 2     | 130 m² | 17 m²   |

Heart of Nueva Andalucia? This is it. A wonderful opportunity to live within walking distance of Puerto Banus and the beach whilst benefitting from incredible views across the coast of Marbella, la Concha and the Mediterranean Sea. Located in the very heart of Nueva Andalucia, this unique complex is tucked away behind secure automated gates right next to Centro plaza. With a fully private underground allocated garage, and an elevator which travels directly to the front door of this 3 bedroom apartment, this is undoubtedly a desirable opportunity for anyone looking to live conveniently located close to Puerto Banus. The community was built in 1982, this residential community provides spacious apartments with large balconies and this 3 bedroom apartment benefits from it's elevation giving incredible views across the valley of Marbella. Entering this home a spacious hallway provides access to a very large kitchen to the left. This includes an additional utility room and has large windows overlooking the back of the complex. To the other side is the living and dining room area. An area of substantial space which leads directly to the balcony. This is surely the focus of this property, with views that are absolutely mesmerising....like a painting which changes with each day. The master bedroom with ensuite is located adjacent to this. It also benefits from the terrace access giving the same stunning views. At the rear of these rooms is the hallway access to 2 further bedrooms which share one more bathroom. Here is a very special opportunity for someone who +34 951 123 083 | +44 (0)330 179 8687 | info@idiliqestates.com Local 28, Edificio D, Centro de Negocios Puerta de Banús, N-340, Km 175, 29660 Nueva Andlaucia