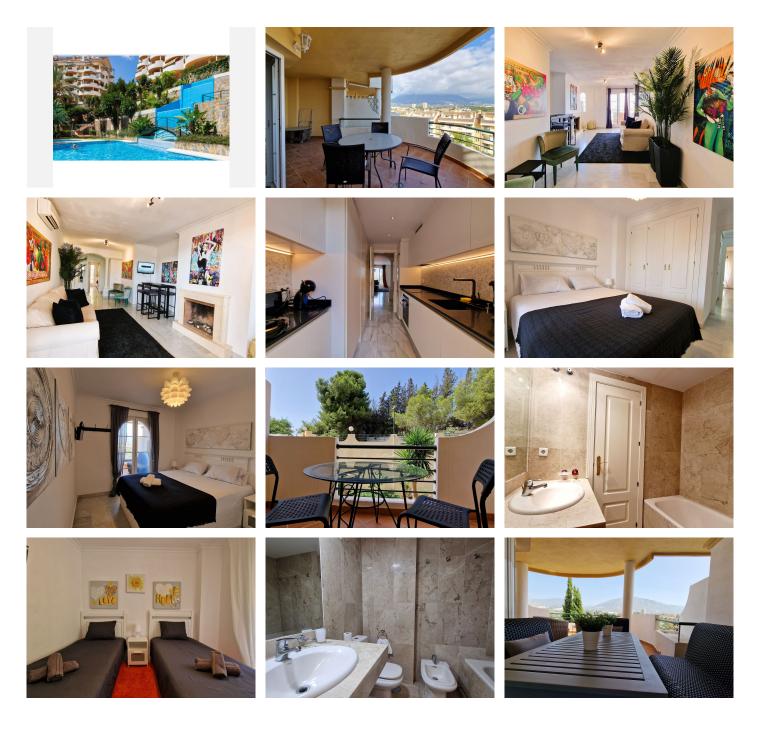

## REF# R4777534 479.000 €

| BEDS | BATHS | BUILT  | PLOT | TERRACE |
|------|-------|--------|------|---------|
| 2    | 2     | 100 m² | 1 m² | 20 m²   |

\*\*Stunning 2-Bedroom Apartment with Panoramic Views in Puerto Banus\*\* Discover your dream home with this exquisite 2-bedroom, 2-bathroom apartment, perfectly situated within walking distance to the vibrant Puerto Banus. Boasting breathtaking panoramic views of both the sea and mountains, this residence offers a blend of luxury and convenience. The spacious living room opens up to a large terrace, perfect for enjoying the serene surroundings. The modern kitchen is fully equipped and designed for culinary enthusiasts. The master bedroom features an ensuite bathroom and enjoys a west-facing orientation, ensuring plenty of afternoon sun. The guest bedroom also has access to the terrace, providing a seamless indoor-outdoor living experience. Cozy up by the fireplace in the living room during cooler evenings or enjoy individual air conditioning in each room for year-round comfort. Located in a well-established community, residents have access to swimming pools and 24-hour security for peace of mind. Additional amenities include underground parking, built-in wardrobes, and a storage room. Built in 2001 and in excellent condition, this third-floor exterior apartment with an elevator offers a perfect blend of modern living and convenience. With keys available for easy viewings, don't miss the chance to make this stunning apartment your new home.