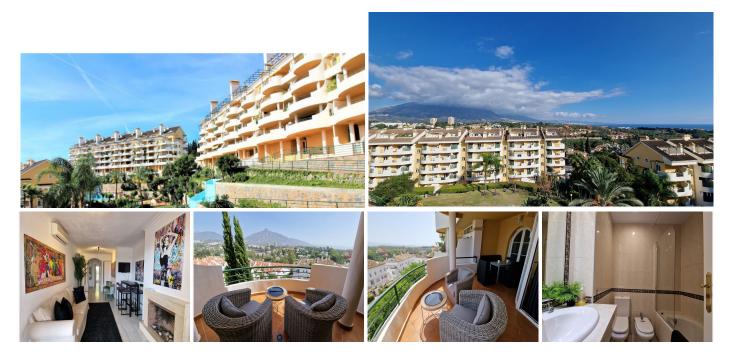

## REF# R4777534 479.000 €

| BEDS | BATHS | BUILT  | PLOT | TERRACE |
|------|-------|--------|------|---------|
| 2    | 2     | 100 m² | 1 m² | 20 m²   |

\*\*Stunning 2-Bedroom Apartment with Panoramic Views in Puerto Banus\*\* Discover your dream home with this exquisite 2-bedroom, 2-bathroom apartment, perfectly situated within walking distance to the vibrant Puerto Banus. Boasting breathtaking panoramic views of both the sea and mountains, this residence offers a blend of luxury and convenience. The spacious living room opens up to a large terrace, perfect for enjoying the serene surroundings. The modern kitchen is fully equipped and designed for culinary enthusiasts. The master bedroom features an ensuite bathroom and enjoys a west-facing orientation, ensuring plenty of afternoon sun. The guest bedroom also has access to the terrace, providing a seamless indoor-outdoor living experience. Cozy up by the fireplace in the living room during cooler evenings or enjoy individual air conditioning in each room for year-round comfort. Located in a well-established community, residents have access to swimming pools and 24-hour security for peace of mind. Additional amenities include underground parking, built-in wardrobes, and a storage room. Built in 2001 and in excellent condition, this third-floor exterior apartment with an elevator offers a perfect blend of modern living and convenience. With keys available for easy viewings, don't miss the chance to make this stunning apartment your new home.