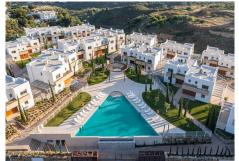

## R4777438 • Mijas

REF# R4777438 845.000 €

| BEDS | BATHS | BUILT  |
|------|-------|--------|
| 4    | 3     | 264 m² |

Beautiful semi-detached townhouse for sale with a privileged location on the Costa del Sol, just 6 km from Mijas town and a short distance from Fuengirola, Malaga, the airport and Marbella. Its surface area is 264 m2 built. The property is distributed over 3 spacious and bright floors. It has 3 bedrooms, 4 bathrooms (2 of them en suite) and a very spacious room on the ground floor with a private garden. The kitchen is open and fully equipped, it is not only a place to prepare delicious food, but also a space to enjoy the mountain view, thanks to its large windows, natural light illuminates every corner. Outdoor spaces: Its 2 private gardens offer an oasis of tranquility where you can relax and enjoy the Mediterranean climate. The side view from the terrace of the master bedroom and from the garden have views of the sea and the mountains. The urbanization has a beautiful community pool and gardens where it offers a spacious and comfortable space to enjoy with family or friends. The property has a modern design and high quality finish. Private outdoor parking for 2 cars. VIRTUAL TOUR!!