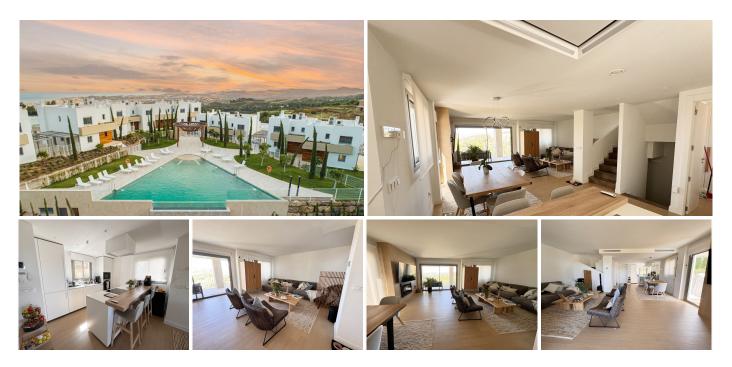

## R4777438 • Mijas

REF# R4777438 845.000 €

| BEDS | BATHS | BUILT  |
|------|-------|--------|
| 4    | 3     | 264 m² |

Beautiful semi-detached townhouse for sale with a privileged location on the Costa del Sol, just 6 km from Mijas town and a short distance from Fuengirola, Malaga, the airport and Marbella. Its surface area is 264 m2 built. The property is distributed over 3 spacious and bright floors. It has 3 bedrooms, 4 bathrooms (2 of them en suite) and a very spacious room on the ground floor with a private garden. The kitchen is open and fully equipped, it is not only a place to prepare delicious food, but also a space to enjoy the mountain view, thanks to its large windows, natural light illuminates every corner. Outdoor spaces: Its 2 private gardens offer an oasis of tranquility where you can relax and enjoy the Mediterranean climate. The side view from the terrace of the master bedroom and from the garden have views of the sea and the mountains. The urbanization has a beautiful community pool and gardens where it offers a spacious and comfortable space to enjoy with family or friends. The property has a modern design and high quality finish. Private outdoor parking for 2 cars. VIRTUAL TOUR!!