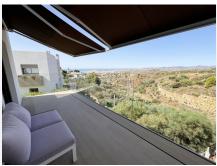

## R4777438 • Mijas

REF# R4777438 845.000 €

| BEDS | BATHS | BUILT  |
|------|-------|--------|
| 4    | 3     | 264 m² |

Beautiful semi-detached townhouse for sale with a privileged location on the Costa del Sol, just 6 km from Mijas town and a short distance from Fuengirola, Malaga, the airport and Marbella. Its surface area is 264 m2 built. The property is distributed over 3 spacious and bright floors. It has 3 bedrooms, 4 bathrooms (2 of them en suite) and a very spacious room on the ground floor with a private garden. The kitchen is open and fully equipped, it is not only a place to prepare delicious food, but also a space to enjoy the mountain view, thanks to its large windows, natural light illuminates every corner. Outdoor spaces: Its 2 private gardens offer an oasis of tranquility where you can relax and enjoy the Mediterranean climate. The side view from the terrace of the master bedroom and from the garden have views of the sea and the mountains. The urbanization has a beautiful community pool and gardens where it offers a spacious and comfortable space to enjoy with family or friends. The property has a modern design and high quality finish. Private outdoor parking for 2 cars. VIRTUAL TOUR!!