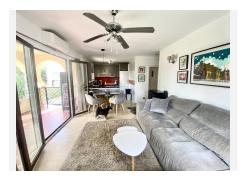

## R4776640 ♦ La Cala de Mijas REF# R4776640 285.000 €

| BEDS | BATHS | BUILT | TERRACE |
|------|-------|-------|---------|
| 2    | 2     | 71 m² | 12 m²   |

FABULOUS LOCATION!!! Located with 100 metres from the beach and just a short walk into the centre of La Cala de Mijas! This superb, bright and very spacious ground floor corner apartment is located within the small urbanisation of Torrenueva, with supermarket, bars and restaurants. The property boasts a large south facing terrace, which could easily have glass curtains added to create more living space in the winter and of course fully opened in the summer, with total privacy and views over the immaculately kept gardens and lawns and even partial sea views too! From the terrace, a spacious and bright lounge dining room with fireplace and open plan modern fully fitted kitchen. A large hallway with extra fitted wardrobes leads to the 2 double bedrooms and 2 bathrooms. The property is sold fully furnished with newly installed airconditioning and ceiling fans also. The complex is gated with security code entry, has open communal parking areas, an on site bar-restaurant for owners to use as well as a large pool plus children's pool also . From the complex there is also a gated pedestrian passageway leading directly to the beach and famous beachside boardwalk, with its host of beachbars and the fabulous EI Oceano Hotel and restaurant. The property has LPO and permits holiday rentals.