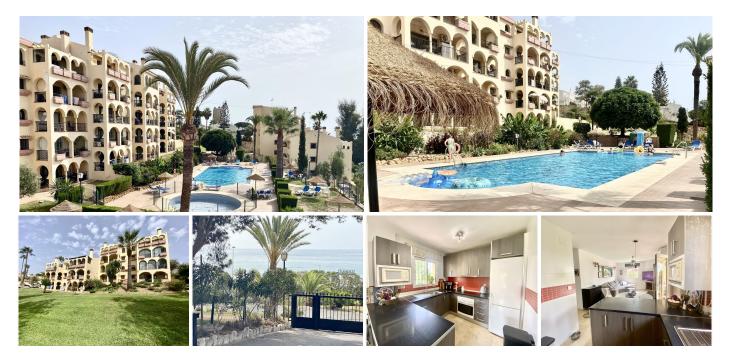

## R4776640 ♦ La Cala de Mijas REF# R4776640 285.000 €

| BEDS | BATHS | BUILT | TERRACE |
|------|-------|-------|---------|
| 2    | 2     | 71 m² | 12 m²   |

FABULOUS LOCATION!!! Located with 100 metres from the beach and just a short walk into the centre of La Cala de Mijas! This superb, bright and very spacious ground floor corner apartment is located within the small urbanisation of Torrenueva, with supermarket, bars and restaurants. The property boasts a large south facing terrace, which could easily have glass curtains added to create more living space in the winter and of course fully opened in the summer, with total privacy and views over the immaculately kept gardens and lawns and even partial sea views too! From the terrace, a spacious and bright lounge dining room with fireplace and open plan modern fully fitted kitchen. A large hallway with extra fitted wardrobes leads to the 2 double bedrooms and 2 bathrooms. The property is sold fully furnished with newly installed airconditioning and ceiling fans also. The complex is gated with security code entry, has open communal parking areas, an on site bar-restaurant for owners to use as well as a large pool plus children's pool also . From the complex there is also a gated pedestrian passageway leading directly to the beach and famous beachside boardwalk, with its host of beachbars and the fabulous EI Oceano Hotel and restaurant. The property has LPO and permits holiday rentals.