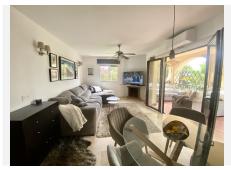

## R4776640 ♦ La Cala de Mijas REF# R4776640 285.000 €

| BEDS | BATHS | BUILT | TERRACE |
|------|-------|-------|---------|
| 2    | 2     | 71 m² | 12 m²   |

FABULOUS LOCATION!!! Located with 100 metres from the beach and just a short walk into the centre of La Cala de Mijas! This superb, bright and very spacious ground floor corner apartment is located within the small urbanisation of Torrenueva, with supermarket, bars and restaurants. The property boasts a large south facing terrace, which could easily have glass curtains added to create more living space in the winter and of course fully opened in the summer, with total privacy and views over the immaculately kept gardens and lawns and even partial sea views too! From the terrace, a spacious and bright lounge dining room with fireplace and open plan modern fully fitted kitchen. A large hallway with extra fitted wardrobes leads to the 2 double bedrooms and 2 bathrooms. The property is sold fully furnished with newly installed airconditioning and ceiling fans also. The complex is gated with security code entry, has open communal parking areas, an on site bar-restaurant for owners to use as well as a large pool plus children's pool also . From the complex there is also a gated pedestrian passageway leading directly to the beach and famous beachside boardwalk, with its host of beachbars and the fabulous EI Oceano Hotel and restaurant. The property has LPO and permits holiday rentals.