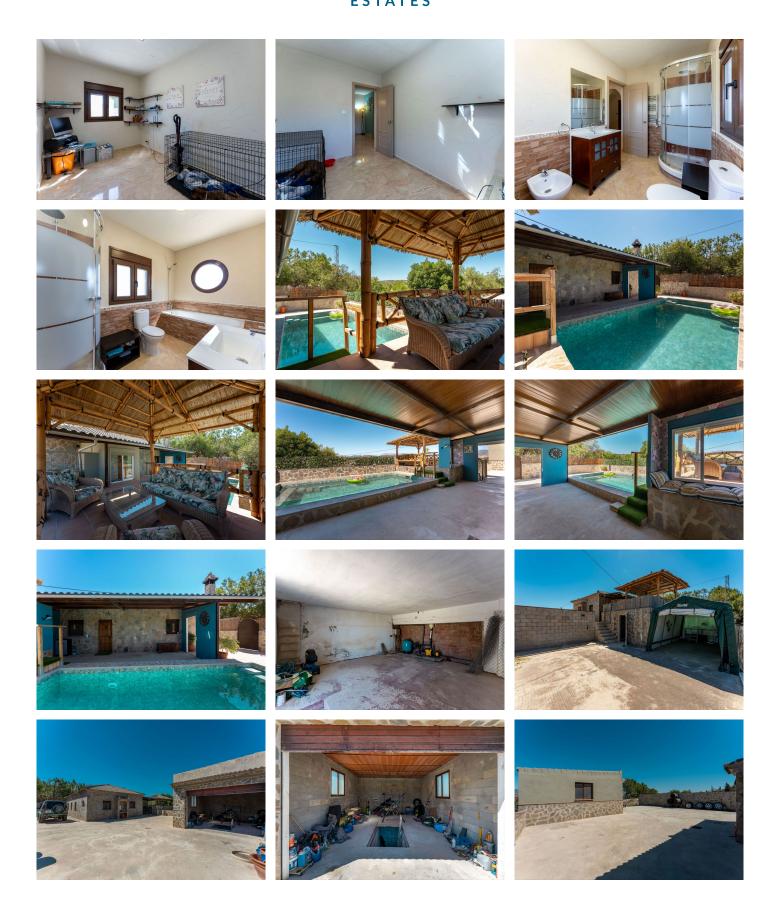

R4775524

REF# R4775524 349.000 €

| BEDS | BATHS | BUILT  | PLOT    |
|------|-------|--------|---------|
| 3    | 1     | 119 m² | 3719 m² |

This stunning, fully rebuilt 3-bedroom, 1-bathroom detached home offers the perfect blend of rustic charm and modern comfort. Nestled in a serene countryside setting with far-reaching mountain views, this single-story property boasts 119 m² of living space on a sprawling 3719 m² plot. Built in 1985, the home has been meticulously updated to ensure excellent condition throughout. Key Features: Spacious Living: The semi open-plan living room and kitchen create a welcoming atmosphere, perfect for family gatherings and entertaining. Outdoor Oasis: Enjoy a private pool area with a chlorine pool, an outdoor dining space, and a covered, private terrace. Ideal for summer relaxation and alfresco dining. Modern Comforts: The home is equipped with air conditioning, a large log burner with an oven, and a gas boiler, ensuring comfort in all seasons. Well-Equipped Kitchen: The fully fitted kitchen comes with modern white goods and ample space for dining. Ample Storage: Benefit from fitted wardrobes, a storeroom underneath the pool, a separate log room, and a garage with a mechanics pit. Additional Highlights: Plot Potential: The expansive flat plot is a blank canvas, perfect for those looking to personalize their outdoor space or even accommodate horses. Utilities: The property has town water with filters, mains electricity, and access to irrigation water. Parking: Ample outside parking space for several cars, including a garage. Location: Situated in a tranquil countryside locale with far-reaching views, this home offers a peaceful retreat while being close to essential