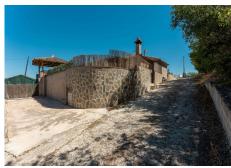

R4775524

REF# R4775524 349.000 €

| BEDS | BATHS | BUILT  | PLOT    |
|------|-------|--------|---------|
| 3    | 1     | 119 m² | 3719 m² |

This stunning, fully rebuilt 3-bedroom, 1-bathroom detached home offers the perfect blend of rustic charm and modern comfort. Nestled in a serene countryside setting with far-reaching mountain views, this single-story property boasts 119 m² of living space on a sprawling 3719 m² plot. Built in 1985, the home has been meticulously updated to ensure excellent condition throughout. Key Features: Spacious Living: The semi open-plan living room and kitchen create a welcoming atmosphere, perfect for family gatherings and entertaining. Outdoor Oasis: Enjoy a private pool area with a chlorine pool, an outdoor dining space, and a covered, private terrace. Ideal for summer relaxation and alfresco dining. Modern Comforts: The home is equipped with air conditioning, a large log burner with an oven, and a gas boiler, ensuring comfort in all seasons. Well-Equipped Kitchen: The fully fitted kitchen comes with modern white goods and ample space for dining. Ample Storage: Benefit from fitted wardrobes, a storeroom underneath the pool, a separate log room, and a garage with a mechanics pit. Additional Highlights: Plot Potential: The expansive flat plot is a blank canvas, perfect for those looking to personalize their outdoor space or even accommodate horses. Utilities: The property has town water with filters, mains electricity, and access to irrigation water. Parking: Ample outside parking space for several cars, including a garage. Location: Situated in a tranquil countryside locale with far-reaching views, this home offers a peaceful retreat while being close to essential