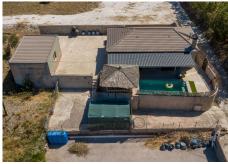

R4775524

REF# R4775524 349.000 €

| BEDS | BATHS | BUILT  | PLOT    |
|------|-------|--------|---------|
| 3    | 1     | 119 m² | 3719 m² |

This stunning, fully rebuilt 3-bedroom, 1-bathroom detached home offers the perfect blend of rustic charm and modern comfort. Nestled in a serene countryside setting with far-reaching mountain views, this single-story property boasts 119 m² of living space on a sprawling 3719 m² plot. Built in 1985, the home has been meticulously updated to ensure excellent condition throughout. Key Features: Spacious Living: The semi open-plan living room and kitchen create a welcoming atmosphere, perfect for family gatherings and entertaining. Outdoor Oasis: Enjoy a private pool area with a chlorine pool, an outdoor dining space, and a covered, private terrace. Ideal for summer relaxation and alfresco dining. Modern Comforts: The home is equipped with air conditioning, a large log burner with an oven, and a gas boiler, ensuring comfort in all seasons. Well-Equipped Kitchen: The fully fitted kitchen comes with modern white goods and ample space for dining. Ample Storage: Benefit from fitted wardrobes, a storeroom underneath the pool, a separate log room, and a garage with a mechanics pit. Additional Highlights: Plot Potential: The expansive flat plot is a blank canvas, perfect for those looking to personalize their outdoor space or even accommodate horses. Utilities: The property has town water with filters, mains electricity, and access to irrigation water. Parking: Ample outside parking space for several cars, including a garage. Location: Situated in a tranquil countryside locale with far-reaching views, this home offers a peaceful retreat while being close to essential