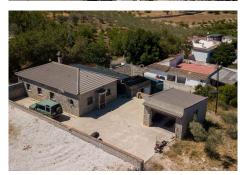

R4775524

REF# R4775524 349.000 €

| BEDS | BATHS | BUILT  | PLOT    |
|------|-------|--------|---------|
| 3    | 1     | 119 m² | 3719 m² |

This stunning, fully rebuilt 3-bedroom, 1-bathroom detached home offers the perfect blend of rustic charm and modern comfort. Nestled in a serene countryside setting with far-reaching mountain views, this single-story property boasts 119 m² of living space on a sprawling 3719 m² plot. Built in 1985, the home has been meticulously updated to ensure excellent condition throughout. Key Features: Spacious Living: The semi open-plan living room and kitchen create a welcoming atmosphere, perfect for family gatherings and entertaining. Outdoor Oasis: Enjoy a private pool area with a chlorine pool, an outdoor dining space, and a covered, private terrace. Ideal for summer relaxation and alfresco dining. Modern Comforts: The home is equipped with air conditioning, a large log burner with an oven, and a gas boiler, ensuring comfort in all seasons. Well-Equipped Kitchen: The fully fitted kitchen comes with modern white goods and ample space for dining. Ample Storage: Benefit from fitted wardrobes, a storeroom underneath the pool, a separate log room, and a garage with a mechanics pit. Additional Highlights: Plot Potential: The expansive flat plot is a blank canvas, perfect for those looking to personalize their outdoor space or even accommodate horses. Utilities: The property has town water with filters, mains electricity, and access to irrigation water. Parking: Ample outside parking space for several cars, including a garage. Location: Situated in a tranquil countryside locale with far-reaching views, this home offers a peaceful retreat while being close to essential