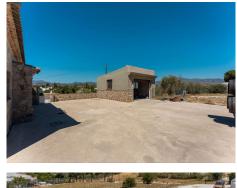

R4775524

REF# R4775524 349.000 €

| BEDS | BATHS | BUILT  | PLOT    |
|------|-------|--------|---------|
| 3    | 1     | 119 m² | 3719 m² |

This stunning, fully rebuilt 3-bedroom, 1-bathroom detached home offers the perfect blend of rustic charm and modern comfort. Nestled in a serene countryside setting with far-reaching mountain views, this single-story property boasts 119 m² of living space on a sprawling 3719 m² plot. Built in 1985, the home has been meticulously updated to ensure excellent condition throughout. Key Features: Spacious Living: The semi open-plan living room and kitchen create a welcoming atmosphere, perfect for family gatherings and entertaining. Outdoor Oasis: Enjoy a private pool area with a chlorine pool, an outdoor dining space, and a covered, private terrace. Ideal for summer relaxation and alfresco dining. Modern Comforts: The home is equipped with air conditioning, a large log burner with an oven, and a gas boiler, ensuring comfort in all seasons. Well-Equipped Kitchen: The fully fitted kitchen comes with modern white goods and ample space for dining. Ample Storage: Benefit from fitted wardrobes, a storeroom underneath the pool, a separate log room, and a garage with a mechanics pit. Additional Highlights: Plot Potential: The expansive flat plot is a blank canvas, perfect for those looking to personalize their outdoor space or even accommodate horses. Utilities: The property has town water with filters, mains electricity, and access to irrigation water. Parking: Ample outside parking space for several cars, including a garage. Location: Situated in a tranquil countryside locale with far-reaching views, this home offers a peaceful retreat while being close to essential