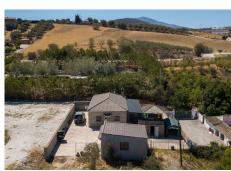

R4775524

REF# R4775524 349.000 €

| BEDS | BATHS | BUILT  | PLOT    |
|------|-------|--------|---------|
| 3    | 1     | 119 m² | 3719 m² |

This stunning, fully rebuilt 3-bedroom, 1-bathroom detached home offers the perfect blend of rustic charm and modern comfort. Nestled in a serene countryside setting with far-reaching mountain views, this single-story property boasts 119 m² of living space on a sprawling 3719 m² plot. Built in 1985, the home has been meticulously updated to ensure excellent condition throughout. Key Features: Spacious Living: The semi open-plan living room and kitchen create a welcoming atmosphere, perfect for family gatherings and entertaining. Outdoor Oasis: Enjoy a private pool area with a chlorine pool, an outdoor dining space, and a covered, private terrace. Ideal for summer relaxation and alfresco dining. Modern Comforts: The home is equipped with air conditioning, a large log burner with an oven, and a gas boiler, ensuring comfort in all seasons. Well-Equipped Kitchen: The fully fitted kitchen comes with modern white goods and ample space for dining. Ample Storage: Benefit from fitted wardrobes, a storeroom underneath the pool, a separate log room, and a garage with a mechanics pit. Additional Highlights: Plot Potential: The expansive flat plot is a blank canvas, perfect for those looking to personalize their outdoor space or even accommodate horses. Utilities: The property has town water with filters, mains electricity, and access to irrigation water. Parking: Ample outside parking space for several cars, including a garage. Location: Situated in a tranquil countryside locale with far-reaching views, this home offers a peaceful retreat while being close to essential