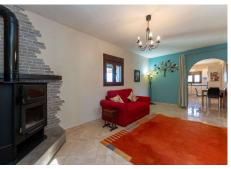

R4775524

REF# R4775524 349.000 €

| BEDS | BATHS | BUILT  | PLOT    |
|------|-------|--------|---------|
| 3    | 1     | 119 m² | 3719 m² |

This stunning, fully rebuilt 3-bedroom, 1-bathroom detached home offers the perfect blend of rustic charm and modern comfort. Nestled in a serene countryside setting with far-reaching mountain views, this single-story property boasts 119 m² of living space on a sprawling 3719 m² plot. Built in 1985, the home has been meticulously updated to ensure excellent condition throughout. Key Features: Spacious Living: The semi open-plan living room and kitchen create a welcoming atmosphere, perfect for family gatherings and entertaining. Outdoor Oasis: Enjoy a private pool area with a chlorine pool, an outdoor dining space, and a covered, private terrace. Ideal for summer relaxation and alfresco dining. Modern Comforts: The home is equipped with air conditioning, a large log burner with an oven, and a gas boiler, ensuring comfort in all seasons. Well-Equipped Kitchen: The fully fitted kitchen comes with modern white goods and ample space for dining. Ample Storage: Benefit from fitted wardrobes, a storeroom underneath the pool, a separate log room, and a garage with a mechanics pit. Additional Highlights: Plot Potential: The expansive flat plot is a blank canvas, perfect for those looking to personalize their outdoor space or even accommodate horses. Utilities: The property has town water with filters, mains electricity, and access to irrigation water. Parking: Ample outside parking space for several cars, including a garage. Location: Situated in a tranquil countryside locale with far-reaching views, this home offers a peaceful retreat while being close to essential