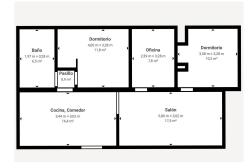

R4775524

REF# R4775524 349.000 €

| BEDS | BATHS | BUILT  | PLOT    |
|------|-------|--------|---------|
| 3    | 1     | 119 m² | 3719 m² |

This stunning, fully rebuilt 3-bedroom, 1-bathroom detached home offers the perfect blend of rustic charm and modern comfort. Nestled in a serene countryside setting with far-reaching mountain views, this single-story property boasts 119 m² of living space on a sprawling 3719 m² plot. Built in 1985, the home has been meticulously updated to ensure excellent condition throughout. Key Features: Spacious Living: The semi open-plan living room and kitchen create a welcoming atmosphere, perfect for family gatherings and entertaining. Outdoor Oasis: Enjoy a private pool area with a chlorine pool, an outdoor dining space, and a covered, private terrace. Ideal for summer relaxation and alfresco dining. Modern Comforts: The home is equipped with air conditioning, a large log burner with an oven, and a gas boiler, ensuring comfort in all seasons. Well-Equipped Kitchen: The fully fitted kitchen comes with modern white goods and ample space for dining. Ample Storage: Benefit from fitted wardrobes, a storeroom underneath the pool, a separate log room, and a garage with a mechanics pit. Additional Highlights: Plot Potential: The expansive flat plot is a blank canvas, perfect for those looking to personalize their outdoor space or even accommodate horses. Utilities: The property has town water with filters, mains electricity, and access to irrigation water. Parking: Ample outside parking space for several cars, including a garage. Location: Situated in a tranquil countryside locale with far-reaching views, this home offers a peaceful retreat while being close to essential