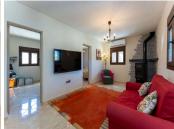

R4775524

REF# R4775524 349.000 €

| BEDS | BATHS | BUILT  | PLOT    |
|------|-------|--------|---------|
| 3    | 1     | 119 m² | 3719 m² |

This stunning, fully rebuilt 3-bedroom, 1-bathroom detached home offers the perfect blend of rustic charm and modern comfort. Nestled in a serene countryside setting with far-reaching mountain views, this single-story property boasts 119 m² of living space on a sprawling 3719 m² plot. Built in 1985, the home has been meticulously updated to ensure excellent condition throughout. Key Features: Spacious Living: The semi open-plan living room and kitchen create a welcoming atmosphere, perfect for family gatherings and entertaining. Outdoor Oasis: Enjoy a private pool area with a chlorine pool, an outdoor dining space, and a covered, private terrace. Ideal for summer relaxation and alfresco dining. Modern Comforts: The home is equipped with air conditioning, a large log burner with an oven, and a gas boiler, ensuring comfort in all seasons. Well-Equipped Kitchen: The fully fitted kitchen comes with modern white goods and ample space for dining. Ample Storage: Benefit from fitted wardrobes, a storeroom underneath the pool, a separate log room, and a garage with a mechanics pit. Additional Highlights: Plot Potential: The expansive flat plot is a blank canvas, perfect for those looking to personalize their outdoor space or even accommodate horses. Utilities: The property has town water with filters, mains electricity, and access to irrigation water. Parking: Ample outside parking space for several cars, including a garage. Location: Situated in a tranquil countryside locale with far-reaching views, this home offers a peaceful retreat while being close to essential