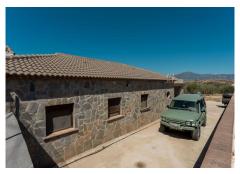

R4775524

REF# R4775524 349.000 €

| BEDS | BATHS | BUILT  | PLOT    |
|------|-------|--------|---------|
| 3    | 1     | 119 m² | 3719 m² |

This stunning, fully rebuilt 3-bedroom, 1-bathroom detached home offers the perfect blend of rustic charm and modern comfort. Nestled in a serene countryside setting with far-reaching mountain views, this single-story property boasts 119 m² of living space on a sprawling 3719 m² plot. Built in 1985, the home has been meticulously updated to ensure excellent condition throughout. Key Features: Spacious Living: The semi open-plan living room and kitchen create a welcoming atmosphere, perfect for family gatherings and entertaining. Outdoor Oasis: Enjoy a private pool area with a chlorine pool, an outdoor dining space, and a covered, private terrace. Ideal for summer relaxation and alfresco dining. Modern Comforts: The home is equipped with air conditioning, a large log burner with an oven, and a gas boiler, ensuring comfort in all seasons. Well-Equipped Kitchen: The fully fitted kitchen comes with modern white goods and ample space for dining. Ample Storage: Benefit from fitted wardrobes, a storeroom underneath the pool, a separate log room, and a garage with a mechanics pit. Additional Highlights: Plot Potential: The expansive flat plot is a blank canvas, perfect for those looking to personalize their outdoor space or even accommodate horses. Utilities: The property has town water with filters, mains electricity, and access to irrigation water. Parking: Ample outside parking space for several cars, including a garage. Location: Situated in a tranquil countryside locale with far-reaching views, this home offers a peaceful retreat while being close to essential