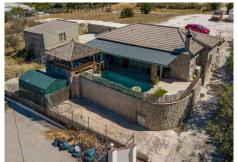

R4775524

REF# R4775524 349.000 €

| BEDS | BATHS | BUILT  | PLOT    |
|------|-------|--------|---------|
| 3    | 1     | 119 m² | 3719 m² |

This stunning, fully rebuilt 3-bedroom, 1-bathroom detached home offers the perfect blend of rustic charm and modern comfort. Nestled in a serene countryside setting with far-reaching mountain views, this single-story property boasts 119 m² of living space on a sprawling 3719 m² plot. Built in 1985, the home has been meticulously updated to ensure excellent condition throughout. Key Features: Spacious Living: The semi open-plan living room and kitchen create a welcoming atmosphere, perfect for family gatherings and entertaining. Outdoor Oasis: Enjoy a private pool area with a chlorine pool, an outdoor dining space, and a covered, private terrace. Ideal for summer relaxation and alfresco dining. Modern Comforts: The home is equipped with air conditioning, a large log burner with an oven, and a gas boiler, ensuring comfort in all seasons. Well-Equipped Kitchen: The fully fitted kitchen comes with modern white goods and ample space for dining. Ample Storage: Benefit from fitted wardrobes, a storeroom underneath the pool, a separate log room, and a garage with a mechanics pit. Additional Highlights: Plot Potential: The expansive flat plot is a blank canvas, perfect for those looking to personalize their outdoor space or even accommodate horses. Utilities: The property has town water with filters, mains electricity, and access to irrigation water. Parking: Ample outside parking space for several cars, including a garage. Location: Situated in a tranquil countryside locale with far-reaching views, this home offers a peaceful retreat while being close to essential