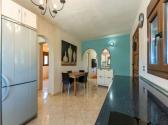

R4775524

REF# R4775524 349.000 €

| BEDS | BATHS | BUILT  | PLOT    |
|------|-------|--------|---------|
| 3    | 1     | 119 m² | 3719 m² |

This stunning, fully rebuilt 3-bedroom, 1-bathroom detached home offers the perfect blend of rustic charm and modern comfort. Nestled in a serene countryside setting with far-reaching mountain views, this single-story property boasts 119 m² of living space on a sprawling 3719 m² plot. Built in 1985, the home has been meticulously updated to ensure excellent condition throughout. Key Features: Spacious Living: The semi open-plan living room and kitchen create a welcoming atmosphere, perfect for family gatherings and entertaining. Outdoor Oasis: Enjoy a private pool area with a chlorine pool, an outdoor dining space, and a covered, private terrace. Ideal for summer relaxation and alfresco dining. Modern Comforts: The home is equipped with air conditioning, a large log burner with an oven, and a gas boiler, ensuring comfort in all seasons. Well-Equipped Kitchen: The fully fitted kitchen comes with modern white goods and ample space for dining. Ample Storage: Benefit from fitted wardrobes, a storeroom underneath the pool, a separate log room, and a garage with a mechanics pit. Additional Highlights: Plot Potential: The expansive flat plot is a blank canvas, perfect for those looking to personalize their outdoor space or even accommodate horses. Utilities: The property has town water with filters, mains electricity, and access to irrigation water. Parking: Ample outside parking space for several cars, including a garage. Location: Situated in a tranquil countryside locale with far-reaching views, this home offers a peaceful retreat while being close to essential