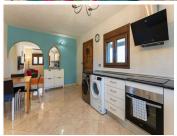

R4775524

REF# R4775524 349.000 €

| BEDS | BATHS | BUILT  | PLOT    |
|------|-------|--------|---------|
| 3    | 1     | 119 m² | 3719 m² |

This stunning, fully rebuilt 3-bedroom, 1-bathroom detached home offers the perfect blend of rustic charm and modern comfort. Nestled in a serene countryside setting with far-reaching mountain views, this single-story property boasts 119 m² of living space on a sprawling 3719 m² plot. Built in 1985, the home has been meticulously updated to ensure excellent condition throughout. Key Features: Spacious Living: The semi open-plan living room and kitchen create a welcoming atmosphere, perfect for family gatherings and entertaining. Outdoor Oasis: Enjoy a private pool area with a chlorine pool, an outdoor dining space, and a covered, private terrace. Ideal for summer relaxation and alfresco dining. Modern Comforts: The home is equipped with air conditioning, a large log burner with an oven, and a gas boiler, ensuring comfort in all seasons. Well-Equipped Kitchen: The fully fitted kitchen comes with modern white goods and ample space for dining. Ample Storage: Benefit from fitted wardrobes, a storeroom underneath the pool, a separate log room, and a garage with a mechanics pit. Additional Highlights: Plot Potential: The expansive flat plot is a blank canvas, perfect for those looking to personalize their outdoor space or even accommodate horses. Utilities: The property has town water with filters, mains electricity, and access to irrigation water. Parking: Ample outside parking space for several cars, including a garage. Location: Situated in a tranquil countryside locale with far-reaching views, this home offers a peaceful retreat while being close to essential