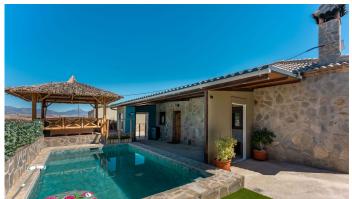

R4775524

REF# R4775524 349.000 €

| BEDS | BATHS | BUILT  | PLOT    |
|------|-------|--------|---------|
| 3    | 1     | 119 m² | 3719 m² |

This stunning, fully rebuilt 3-bedroom, 1-bathroom detached home offers the perfect blend of rustic charm and modern comfort. Nestled in a serene countryside setting with far-reaching mountain views, this single-story property boasts 119 m² of living space on a sprawling 3719 m² plot. Built in 1985, the home has been meticulously updated to ensure excellent condition throughout. Key Features: Spacious Living: The semi open-plan living room and kitchen create a welcoming atmosphere, perfect for family gatherings and entertaining. Outdoor Oasis: Enjoy a private pool area with a chlorine pool, an outdoor dining space, and a covered, private terrace. Ideal for summer relaxation and alfresco dining. Modern Comforts: The home is equipped with air conditioning, a large log burner with an oven, and a gas boiler, ensuring comfort in all seasons. Well-Equipped Kitchen: The fully fitted kitchen comes with modern white goods and ample space for dining. Ample Storage: Benefit from fitted wardrobes, a storeroom underneath the pool, a separate log room, and a garage with a mechanics pit. Additional Highlights: Plot Potential: The expansive flat plot is a blank canvas, perfect for those looking to personalize their outdoor space or even accommodate horses. Utilities: The property has town water with filters, mains electricity, and access to irrigation water. Parking: Ample outside parking space for several cars, including a garage. Location: Situated in a tranquil countryside locale with far-reaching views, this home offers a peaceful retreat while being close to essential