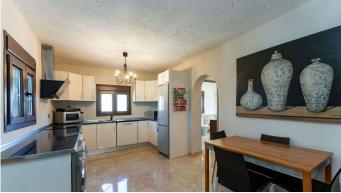

R4775524

REF# R4775524 349.000 €

| BEDS | BATHS | BUILT  | PLOT    |
|------|-------|--------|---------|
| 3    | 1     | 119 m² | 3719 m² |

This stunning, fully rebuilt 3-bedroom, 1-bathroom detached home offers the perfect blend of rustic charm and modern comfort. Nestled in a serene countryside setting with far-reaching mountain views, this single-story property boasts 119 m² of living space on a sprawling 3719 m² plot. Built in 1985, the home has been meticulously updated to ensure excellent condition throughout. Key Features: Spacious Living: The semi open-plan living room and kitchen create a welcoming atmosphere, perfect for family gatherings and entertaining. Outdoor Oasis: Enjoy a private pool area with a chlorine pool, an outdoor dining space, and a covered, private terrace. Ideal for summer relaxation and alfresco dining. Modern Comforts: The home is equipped with air conditioning, a large log burner with an oven, and a gas boiler, ensuring comfort in all seasons. Well-Equipped Kitchen: The fully fitted kitchen comes with modern white goods and ample space for dining. Ample Storage: Benefit from fitted wardrobes, a storeroom underneath the pool, a separate log room, and a garage with a mechanics pit. Additional Highlights: Plot Potential: The expansive flat plot is a blank canvas, perfect for those looking to personalize their outdoor space or even accommodate horses. Utilities: The property has town water with filters, mains electricity, and access to irrigation water. Parking: Ample outside parking space for several cars, including a garage. Location: Situated in a tranquil countryside locale with far-reaching views, this home offers a peaceful retreat while being close to essential