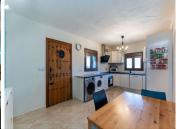

R4775524

REF# R4775524 349.000 €

| BEDS | BATHS | BUILT  | PLOT    |
|------|-------|--------|---------|
| 3    | 1     | 119 m² | 3719 m² |

This stunning, fully rebuilt 3-bedroom, 1-bathroom detached home offers the perfect blend of rustic charm and modern comfort. Nestled in a serene countryside setting with far-reaching mountain views, this single-story property boasts 119 m² of living space on a sprawling 3719 m² plot. Built in 1985, the home has been meticulously updated to ensure excellent condition throughout. Key Features: Spacious Living: The semi open-plan living room and kitchen create a welcoming atmosphere, perfect for family gatherings and entertaining. Outdoor Oasis: Enjoy a private pool area with a chlorine pool, an outdoor dining space, and a covered, private terrace. Ideal for summer relaxation and alfresco dining. Modern Comforts: The home is equipped with air conditioning, a large log burner with an oven, and a gas boiler, ensuring comfort in all seasons. Well-Equipped Kitchen: The fully fitted kitchen comes with modern white goods and ample space for dining. Ample Storage: Benefit from fitted wardrobes, a storeroom underneath the pool, a separate log room, and a garage with a mechanics pit. Additional Highlights: Plot Potential: The expansive flat plot is a blank canvas, perfect for those looking to personalize their outdoor space or even accommodate horses. Utilities: The property has town water with filters, mains electricity, and access to irrigation water. Parking: Ample outside parking space for several cars, including a garage. Location: Situated in a tranquil countryside locale with far-reaching views, this home offers a peaceful retreat while being close to essential