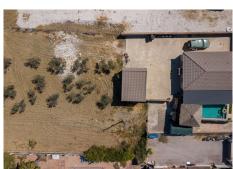

R4775524

REF# R4775524 349.000 €

| BEDS | BATHS | BUILT  | PLOT    |
|------|-------|--------|---------|
| 3    | 1     | 119 m² | 3719 m² |

This stunning, fully rebuilt 3-bedroom, 1-bathroom detached home offers the perfect blend of rustic charm and modern comfort. Nestled in a serene countryside setting with far-reaching mountain views, this single-story property boasts 119 m² of living space on a sprawling 3719 m² plot. Built in 1985, the home has been meticulously updated to ensure excellent condition throughout. Key Features: Spacious Living: The semi open-plan living room and kitchen create a welcoming atmosphere, perfect for family gatherings and entertaining. Outdoor Oasis: Enjoy a private pool area with a chlorine pool, an outdoor dining space, and a covered, private terrace. Ideal for summer relaxation and alfresco dining. Modern Comforts: The home is equipped with air conditioning, a large log burner with an oven, and a gas boiler, ensuring comfort in all seasons. Well-Equipped Kitchen: The fully fitted kitchen comes with modern white goods and ample space for dining. Ample Storage: Benefit from fitted wardrobes, a storeroom underneath the pool, a separate log room, and a garage with a mechanics pit. Additional Highlights: Plot Potential: The expansive flat plot is a blank canvas, perfect for those looking to personalize their outdoor space or even accommodate horses. Utilities: The property has town water with filters, mains electricity, and access to irrigation water. Parking: Ample outside parking space for several cars, including a garage. Location: Situated in a tranquil countryside locale with far-reaching views, this home offers a peaceful retreat while being close to essential