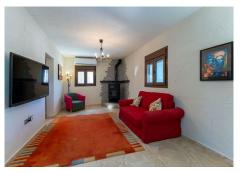

R4775524

REF# R4775524 349.000 €

| BEDS | BATHS | BUILT  | PLOT    |
|------|-------|--------|---------|
| 3    | 1     | 119 m² | 3719 m² |

This stunning, fully rebuilt 3-bedroom, 1-bathroom detached home offers the perfect blend of rustic charm and modern comfort. Nestled in a serene countryside setting with far-reaching mountain views, this single-story property boasts 119 m² of living space on a sprawling 3719 m² plot. Built in 1985, the home has been meticulously updated to ensure excellent condition throughout. Key Features: Spacious Living: The semi open-plan living room and kitchen create a welcoming atmosphere, perfect for family gatherings and entertaining. Outdoor Oasis: Enjoy a private pool area with a chlorine pool, an outdoor dining space, and a covered, private terrace. Ideal for summer relaxation and alfresco dining. Modern Comforts: The home is equipped with air conditioning, a large log burner with an oven, and a gas boiler, ensuring comfort in all seasons. Well-Equipped Kitchen: The fully fitted kitchen comes with modern white goods and ample space for dining. Ample Storage: Benefit from fitted wardrobes, a storeroom underneath the pool, a separate log room, and a garage with a mechanics pit. Additional Highlights: Plot Potential: The expansive flat plot is a blank canvas, perfect for those looking to personalize their outdoor space or even accommodate horses. Utilities: The property has town water with filters, mains electricity, and access to irrigation water. Parking: Ample outside parking space for several cars, including a garage. Location: Situated in a tranquil countryside locale with far-reaching views, this home offers a peaceful retreat while being close to essential