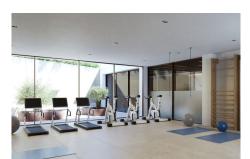

## R4774183

Atalaya

REF# R4774183 1.200.000 €

| BEDS | BATHS | BUILT              | TERRACE |
|------|-------|--------------------|---------|
| 4    | 3     | 160 m <sup>2</sup> | 135 m²  |

penthouse duplex in a residential complex with clean, organic lines that blend in perfectly with the surrounding nature, there are common areas where every detail has been thought through, including a swimming pool, spa area, gym, changing rooms and even a co-working and common area. There is a security system and the installation of CCTV cameras and number plate recognition at the entrance to the garages. All homes are spacious and bright, with open spaces and large windows designed to maximise natural light and enjoy the beautiful views. The distribution of each room has been studied to maximise the use of space and create a comfortable and practical atmosphere. The development is located on the New Golden Mile, between Puerto Banus and Estepona, in one of the most popular areas at the moment. The project is surrounded by some of the most exclusive golf courses on the Costa del Sol, just minutes from El Saladillo beach and Playa del Sol Villacan.