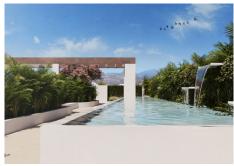

## R4774183

Atalaya

REF# R4774183 1.200.000 €

| BEDS | BATHS | BUILT              | TERRACE |
|------|-------|--------------------|---------|
| 4    | 3     | 160 m <sup>2</sup> | 135 m²  |

penthouse duplex in a residential complex with clean, organic lines that blend in perfectly with the surrounding nature, there are common areas where every detail has been thought through, including a swimming pool, spa area, gym, changing rooms and even a co-working and common area. There is a security system and the installation of CCTV cameras and number plate recognition at the entrance to the garages. All homes are spacious and bright, with open spaces and large windows designed to maximise natural light and enjoy the beautiful views. The distribution of each room has been studied to maximise the use of space and create a comfortable and practical atmosphere. The development is located on the New Golden Mile, between Puerto Banus and Estepona, in one of the most popular areas at the moment. The project is surrounded by some of the most exclusive golf courses on the Costa del Sol, just minutes from El Saladillo beach and Playa del Sol Villacan.