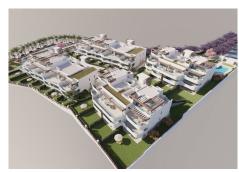

## R4774183

Atalaya

REF# R4774183 1.200.000 €

| BEDS | BATHS | BUILT              | TERRACE |
|------|-------|--------------------|---------|
| 4    | 3     | 160 m <sup>2</sup> | 135 m²  |

penthouse duplex in a residential complex with clean, organic lines that blend in perfectly with the surrounding nature, there are common areas where every detail has been thought through, including a swimming pool, spa area, gym, changing rooms and even a co-working and common area. There is a security system and the installation of CCTV cameras and number plate recognition at the entrance to the garages. All homes are spacious and bright, with open spaces and large windows designed to maximise natural light and enjoy the beautiful views. The distribution of each room has been studied to maximise the use of space and create a comfortable and practical atmosphere. The development is located on the New Golden Mile, between Puerto Banus and Estepona, in one of the most popular areas at the moment. The project is surrounded by some of the most exclusive golf courses on the Costa del Sol, just minutes from El Saladillo beach and Playa del Sol Villacan.