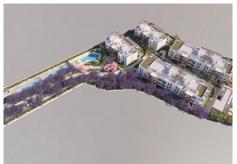

## R4774183

Atalaya

REF# R4774183 1.200.000 €

| BEDS | BATHS | BUILT              | TERRACE |
|------|-------|--------------------|---------|
| 4    | 3     | 160 m <sup>2</sup> | 135 m²  |

penthouse duplex in a residential complex with clean, organic lines that blend in perfectly with the surrounding nature, there are common areas where every detail has been thought through, including a swimming pool, spa area, gym, changing rooms and even a co-working and common area. There is a security system and the installation of CCTV cameras and number plate recognition at the entrance to the garages. All homes are spacious and bright, with open spaces and large windows designed to maximise natural light and enjoy the beautiful views. The distribution of each room has been studied to maximise the use of space and create a comfortable and practical atmosphere. The development is located on the New Golden Mile, between Puerto Banus and Estepona, in one of the most popular areas at the moment. The project is surrounded by some of the most exclusive golf courses on the Costa del Sol, just minutes from El Saladillo beach and Playa del Sol Villacan.