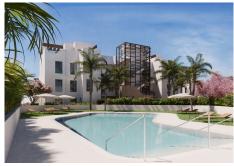

## R4774183

Atalaya

REF# R4774183 1.200.000 €

| BEDS | BATHS | BUILT              | TERRACE |
|------|-------|--------------------|---------|
| 4    | 3     | 160 m <sup>2</sup> | 135 m²  |

penthouse duplex in a residential complex with clean, organic lines that blend in perfectly with the surrounding nature, there are common areas where every detail has been thought through, including a swimming pool, spa area, gym, changing rooms and even a co-working and common area. There is a security system and the installation of CCTV cameras and number plate recognition at the entrance to the garages. All homes are spacious and bright, with open spaces and large windows designed to maximise natural light and enjoy the beautiful views. The distribution of each room has been studied to maximise the use of space and create a comfortable and practical atmosphere. The development is located on the New Golden Mile, between Puerto Banus and Estepona, in one of the most popular areas at the moment. The project is surrounded by some of the most exclusive golf courses on the Costa del Sol, just minutes from El Saladillo beach and Playa del Sol Villacan.