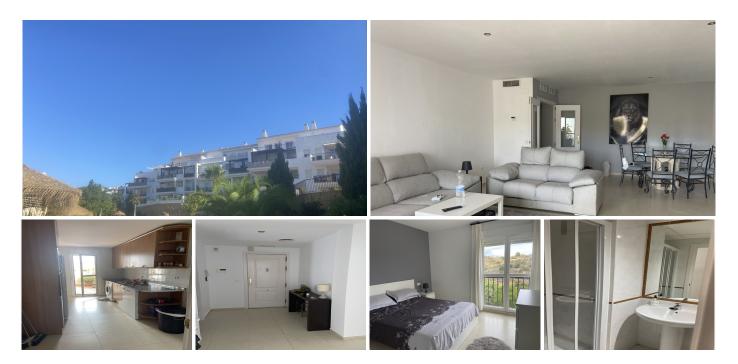

## MIDDLE FLOOR APARTMENT 2 BEDROOMS 2 BATHROOMS IN RIVIERA DEL SOL

Riviera del Sol

REF# R4774180 298.500 €

| BEDS | BATHS | BUILT  | TERRACE |
|------|-------|--------|---------|
| 2    | 2     | 152 m² | 49 m²   |

Spacious first floor apartment located in a beautiful complex just a short walk to the Miraflores clubhouse, which provides you with a lovely 18 hole golf course and a restaurant open all year round. This apartment has a extremely large lounge dining area, two large bright and spacious bedrooms with fitted wardrobes, a large fully equipped kitchen, one shower room and one en-suite bathroom with both shower and bath. It has two terraces, the terrace from the bedrooms has mountain views and the terrace from the lounge and the kitchen has garden street views. The apartment is sold with a private parking area within the communal garage and also a private storeroom. Its sold unfurnished.