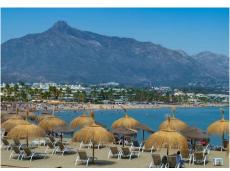

R4774147

Puerto Banús

REF# R4774147 1.290.000 €

| BEDS | BATHS | BUILT  | TERRACE |
|------|-------|--------|---------|
| 2    | 2     | 150 m² | 100 m²  |

Very high standart Penthouse inside the luxury hotel Guadalpin Puerto Banus on the beachfront on the 4th floor with 100m2 of solarium on the top roof with jazucci, sunbeds and fantastic views. This hotel penthouse offers all the facilities of a hotel service and you can have 4% return per year with this investment. The penthouse consists of a bedroom and a suite connected. The suite has a living room and a fully equipped kitchenette. Both bedrooms have access to a large terrace and from the terrace of the suite, a staircase leads up to the solarium. This 5-star hotel is located on Rodeo Beach.of Puerto Banus near the wonderful bays of the famous beach clubs the Grau D Albion arabic building and next to it the other 5 star hotel Park Plaza Beach. You can walk to the other side to the harbour area with the yachts and luxury boats of Puerto Banus. A great investment product managed by the hotel itself, with a return of 4% per annum - ideal for holidays and all year round! You are at 10 minutes drive to Marbella and aboit 1 hour to the airport of Malaga.