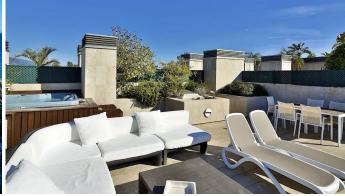

R4774147

Puerto Banús

REF# R4774147 1.290.000 €

| BEDS | BATHS | BUILT  | TERRACE |
|------|-------|--------|---------|
| 2    | 2     | 150 m² | 100 m²  |

Very high standart Penthouse inside the luxury hotel Guadalpin Puerto Banus on the beachfront on the 4th floor with 100m2 of solarium on the top roof with jazucci, sunbeds and fantastic views. This hotel penthouse offers all the facilities of a hotel service and you can have 4% return per year with this investment. The penthouse consists of a bedroom and a suite connected. The suite has a living room and a fully equipped kitchenette. Both bedrooms have access to a large terrace and from the terrace of the suite, a staircase leads up to the solarium. This 5-star hotel is located on Rodeo Beach.of Puerto Banus near the wonderful bays of the famous beach clubs the Grau D Albion arabic building and next to it the other 5 star hotel Park Plaza Beach. You can walk to the other side to the harbour area with the yachts and luxury boats of Puerto Banus. A great investment product managed by the hotel itself, with a return of 4% per annum - ideal for holidays and all year round! You are at 10 minutes drive to Marbella and aboit 1 hour to the airport of Malaga.