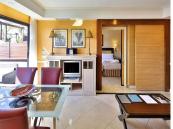

R4774147

Puerto Banús

REF# R4774147 1.290.000 €

| BEDS | BATHS | BUILT  | TERRACE |
|------|-------|--------|---------|
| 2    | 2     | 150 m² | 100 m²  |

Very high standart Penthouse inside the luxury hotel Guadalpin Puerto Banus on the beachfront on the 4th floor with 100m2 of solarium on the top roof with jazucci, sunbeds and fantastic views. This hotel penthouse offers all the facilities of a hotel service and you can have 4% return per year with this investment. The penthouse consists of a bedroom and a suite connected. The suite has a living room and a fully equipped kitchenette. Both bedrooms have access to a large terrace and from the terrace of the suite, a staircase leads up to the solarium. This 5-star hotel is located on Rodeo Beach.of Puerto Banus near the wonderful bays of the famous beach clubs the Grau D Albion arabic building and next to it the other 5 star hotel Park Plaza Beach. You can walk to the other side to the harbour area with the yachts and luxury boats of Puerto Banus. A great investment product managed by the hotel itself, with a return of 4% per annum - ideal for holidays and all year round! You are at 10 minutes drive to Marbella and aboit 1 hour to the airport of Malaga.