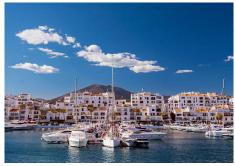

R4774147

Puerto Banús

REF# R4774147 1.290.000 €

| BEDS | BATHS | BUILT  | TERRACE |
|------|-------|--------|---------|
| 2    | 2     | 150 m² | 100 m²  |

Very high standart Penthouse inside the luxury hotel Guadalpin Puerto Banus on the beachfront on the 4th floor with 100m2 of solarium on the top roof with jazucci, sunbeds and fantastic views. This hotel penthouse offers all the facilities of a hotel service and you can have 4% return per year with this investment. The penthouse consists of a bedroom and a suite connected. The suite has a living room and a fully equipped kitchenette. Both bedrooms have access to a large terrace and from the terrace of the suite, a staircase leads up to the solarium. This 5-star hotel is located on Rodeo Beach.of Puerto Banus near the wonderful bays of the famous beach clubs the Grau D Albion arabic building and next to it the other 5 star hotel Park Plaza Beach. You can walk to the other side to the harbour area with the yachts and luxury boats of Puerto Banus. A great investment product managed by the hotel itself, with a return of 4% per annum - ideal for holidays and all year round! You are at 10 minutes drive to Marbella and aboit 1 hour to the airport of Malaga.