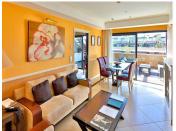

R4774147

Puerto Banús

REF# R4774147 1.290.000 €

| BEDS | BATHS | BUILT  | TERRACE |
|------|-------|--------|---------|
| 2    | 2     | 150 m² | 100 m²  |

Very high standart Penthouse inside the luxury hotel Guadalpin Puerto Banus on the beachfront on the 4th floor with 100m2 of solarium on the top roof with jazucci, sunbeds and fantastic views. This hotel penthouse offers all the facilities of a hotel service and you can have 4% return per year with this investment. The penthouse consists of a bedroom and a suite connected. The suite has a living room and a fully equipped kitchenette. Both bedrooms have access to a large terrace and from the terrace of the suite, a staircase leads up to the solarium. This 5-star hotel is located on Rodeo Beach.of Puerto Banus near the wonderful bays of the famous beach clubs the Grau D Albion arabic building and next to it the other 5 star hotel Park Plaza Beach. You can walk to the other side to the harbour area with the yachts and luxury boats of Puerto Banus. A great investment product managed by the hotel itself, with a return of 4% per annum - ideal for holidays and all year round! You are at 10 minutes drive to Marbella and aboit 1 hour to the airport of Malaga.