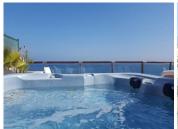

R4774147

Puerto Banús

REF# R4774147 1.290.000 €

| BEDS | BATHS | BUILT  | TERRACE |
|------|-------|--------|---------|
| 2    | 2     | 150 m² | 100 m²  |

Very high standart Penthouse inside the luxury hotel Guadalpin Puerto Banus on the beachfront on the 4th floor with 100m2 of solarium on the top roof with jazucci, sunbeds and fantastic views. This hotel penthouse offers all the facilities of a hotel service and you can have 4% return per year with this investment. The penthouse consists of a bedroom and a suite connected. The suite has a living room and a fully equipped kitchenette. Both bedrooms have access to a large terrace and from the terrace of the suite, a staircase leads up to the solarium. This 5-star hotel is located on Rodeo Beach.of Puerto Banus near the wonderful bays of the famous beach clubs the Grau D Albion arabic building and next to it the other 5 star hotel Park Plaza Beach. You can walk to the other side to the harbour area with the yachts and luxury boats of Puerto Banus. A great investment product managed by the hotel itself, with a return of 4% per annum - ideal for holidays and all year round! You are at 10 minutes drive to Marbella and aboit 1 hour to the airport of Malaga.