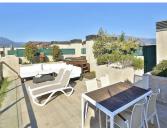

R4774147

Puerto Banús

REF# R4774147 1.290.000 €

| BEDS | BATHS | BUILT  | TERRACE |
|------|-------|--------|---------|
| 2    | 2     | 150 m² | 100 m²  |

Very high standart Penthouse inside the luxury hotel Guadalpin Puerto Banus on the beachfront on the 4th floor with 100m2 of solarium on the top roof with jazucci, sunbeds and fantastic views. This hotel penthouse offers all the facilities of a hotel service and you can have 4% return per year with this investment. The penthouse consists of a bedroom and a suite connected. The suite has a living room and a fully equipped kitchenette. Both bedrooms have access to a large terrace and from the terrace of the suite, a staircase leads up to the solarium. This 5-star hotel is located on Rodeo Beach.of Puerto Banus near the wonderful bays of the famous beach clubs the Grau D Albion arabic building and next to it the other 5 star hotel Park Plaza Beach. You can walk to the other side to the harbour area with the yachts and luxury boats of Puerto Banus. A great investment product managed by the hotel itself, with a return of 4% per annum - ideal for holidays and all year round! You are at 10 minutes drive to Marbella and aboit 1 hour to the airport of Malaga.