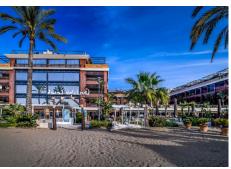

R4774147

Puerto Banús

REF# R4774147 1.290.000 €

| BEDS | BATHS | BUILT  | TERRACE |
|------|-------|--------|---------|
| 2    | 2     | 150 m² | 100 m²  |

Very high standart Penthouse inside the luxury hotel Guadalpin Puerto Banus on the beachfront on the 4th floor with 100m2 of solarium on the top roof with jazucci, sunbeds and fantastic views. This hotel penthouse offers all the facilities of a hotel service and you can have 4% return per year with this investment. The penthouse consists of a bedroom and a suite connected. The suite has a living room and a fully equipped kitchenette. Both bedrooms have access to a large terrace and from the terrace of the suite, a staircase leads up to the solarium. This 5-star hotel is located on Rodeo Beach.of Puerto Banus near the wonderful bays of the famous beach clubs the Grau D Albion arabic building and next to it the other 5 star hotel Park Plaza Beach. You can walk to the other side to the harbour area with the yachts and luxury boats of Puerto Banus. A great investment product managed by the hotel itself, with a return of 4% per annum - ideal for holidays and all year round! You are at 10 minutes drive to Marbella and aboit 1 hour to the airport of Malaga.