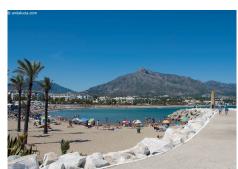

R4774147

Puerto Banús

REF# R4774147 1.290.000 €

| BEDS | BATHS | BUILT  | TERRACE |
|------|-------|--------|---------|
| 2    | 2     | 150 m² | 100 m²  |

Very high standart Penthouse inside the luxury hotel Guadalpin Puerto Banus on the beachfront on the 4th floor with 100m2 of solarium on the top roof with jazucci, sunbeds and fantastic views. This hotel penthouse offers all the facilities of a hotel service and you can have 4% return per year with this investment. The penthouse consists of a bedroom and a suite connected. The suite has a living room and a fully equipped kitchenette. Both bedrooms have access to a large terrace and from the terrace of the suite, a staircase leads up to the solarium. This 5-star hotel is located on Rodeo Beach.of Puerto Banus near the wonderful bays of the famous beach clubs the Grau D Albion arabic building and next to it the other 5 star hotel Park Plaza Beach. You can walk to the other side to the harbour area with the yachts and luxury boats of Puerto Banus. A great investment product managed by the hotel itself, with a return of 4% per annum - ideal for holidays and all year round! You are at 10 minutes drive to Marbella and aboit 1 hour to the airport of Malaga.