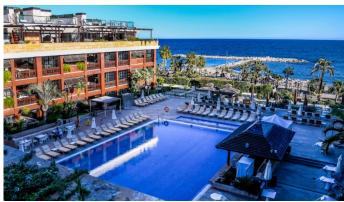

R4774147

Puerto Banús

REF# R4774147 1.290.000 €

| BEDS | BATHS | BUILT  | TERRACE |
|------|-------|--------|---------|
| 2    | 2     | 150 m² | 100 m²  |

Very high standart Penthouse inside the luxury hotel Guadalpin Puerto Banus on the beachfront on the 4th floor with 100m2 of solarium on the top roof with jazucci, sunbeds and fantastic views. This hotel penthouse offers all the facilities of a hotel service and you can have 4% return per year with this investment. The penthouse consists of a bedroom and a suite connected. The suite has a living room and a fully equipped kitchenette. Both bedrooms have access to a large terrace and from the terrace of the suite, a staircase leads up to the solarium. This 5-star hotel is located on Rodeo Beach.of Puerto Banus near the wonderful bays of the famous beach clubs the Grau D Albion arabic building and next to it the other 5 star hotel Park Plaza Beach. You can walk to the other side to the harbour area with the yachts and luxury boats of Puerto Banus. A great investment product managed by the hotel itself, with a return of 4% per annum - ideal for holidays and all year round! You are at 10 minutes drive to Marbella and aboit 1 hour to the airport of Malaga.