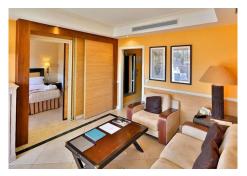

R4774147

Puerto Banús

REF# R4774147 1.290.000 €

| BEDS | BATHS | BUILT  | TERRACE |
|------|-------|--------|---------|
| 2    | 2     | 150 m² | 100 m²  |

Very high standart Penthouse inside the luxury hotel Guadalpin Puerto Banus on the beachfront on the 4th floor with 100m2 of solarium on the top roof with jazucci, sunbeds and fantastic views. This hotel penthouse offers all the facilities of a hotel service and you can have 4% return per year with this investment. The penthouse consists of a bedroom and a suite connected. The suite has a living room and a fully equipped kitchenette. Both bedrooms have access to a large terrace and from the terrace of the suite, a staircase leads up to the solarium. This 5-star hotel is located on Rodeo Beach.of Puerto Banus near the wonderful bays of the famous beach clubs the Grau D Albion arabic building and next to it the other 5 star hotel Park Plaza Beach. You can walk to the other side to the harbour area with the yachts and luxury boats of Puerto Banus. A great investment product managed by the hotel itself, with a return of 4% per annum - ideal for holidays and all year round! You are at 10 minutes drive to Marbella and aboit 1 hour to the airport of Malaga.