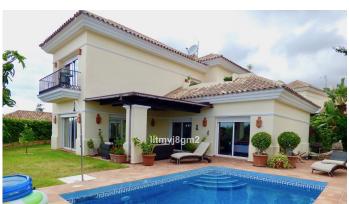

R4772020

Riviera del Sol

REF# R4772020 875.000 €

| BEDS | BATHS | BUILT  | PLOT               | TERRACE |
|------|-------|--------|--------------------|---------|
| 4    | 3     | 400 m² | 600 m <sup>2</sup> | 60 m²   |

Only 500m from the beach, The property offers a large main living area, large bedrooms with high ceilings, garage for 3 cars, and a huge master bedroom suite. Elegant classical design, good partial sea views on the ground floor, and fantastic panoramic sea views from the upper level. A fantastic grand entrance with a good size swimming pool and garden, the ground floor consists of two bedrooms two bathrooms, salon leads onto a huge covered terrace and garden with partial sea and pool, a large fully equipped kitchen with separate pantry. The upper floor consists of one large exceptional master suite with its own private terrace, a good size Wordrope, a large bathroom and a very spacious terrace with panoramic sea views. The basement consists of very large garage for three cars, laundry room, storage room and an office, which could be transformed into a 4 bedroom. High qualities throughout include cream marble flooring, under-floor heating and hot/cold A/C on all levels. The location, size, build quality and breath taking views from the upper level, make this a must-see opportunity.