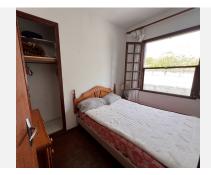

#### R4771375 Selwo

REF# R4771375 725.000 €

| BEDS | BATHS | BUILT  | TERRACE |
|------|-------|--------|---------|
| 5    | 3     | 218 m² | 530 m²  |

Large plot with house and swimming pool in the area of el Velerín. It is very close to hospital, school, supermarkets, beach bar and beach. Very well located, with quick access to the motorway and close to the pass that crosses it. The plot is flat and on entering we find the garage, following the road we reach the porch of the main house, barbecue area and three more rooms that are currently used as bedrooms with a bathroom. The porch is covered and gives access to the entrance of the house. The main house is distributed in a living-dining room next to the kitchen with three large bedrooms and two bathrooms, one of them en suite. Next to the porch we find the barbecue area that leads to the area where the three bedrooms with a bathroom are located. On the right side of the main house is the swimming pool with a shower and toilet area. There is also a large storage room in this area. the property would benefit from a reform as it has many possibilities. it is a great product for investment. Translated with DeepL.com (free version)