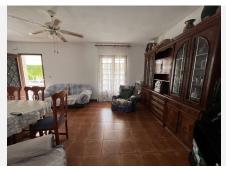

#### R4771375 Selwo

REF# R4771375 725.000 €

| BEDS | BATHS | BUILT  | TERRACE |
|------|-------|--------|---------|
| 5    | 3     | 218 m² | 530 m²  |

Large plot with house and swimming pool in the area of el Velerín. It is very close to hospital, school, supermarkets, beach bar and beach. Very well located, with quick access to the motorway and close to the pass that crosses it. The plot is flat and on entering we find the garage, following the road we reach the porch of the main house, barbecue area and three more rooms that are currently used as bedrooms with a bathroom. The porch is covered and gives access to the entrance of the house. The main house is distributed in a living-dining room next to the kitchen with three large bedrooms and two bathrooms, one of them en suite. Next to the porch we find the barbecue area that leads to the area where the three bedrooms with a bathroom are located. On the right side of the main house is the swimming pool with a shower and toilet area. There is also a large storage room in this area. the property would benefit from a reform as it has many possibilities. it is a great product for investment. Translated with DeepL.com (free version)