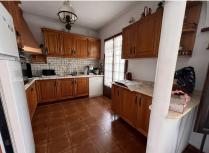

#### R4771375 Selwo

REF# R4771375 725.000 €

| BEDS | BATHS | BUILT  | TERRACE |
|------|-------|--------|---------|
| 5    | 3     | 218 m² | 530 m²  |

Large plot with house and swimming pool in the area of el Velerín. It is very close to hospital, school, supermarkets, beach bar and beach. Very well located, with quick access to the motorway and close to the pass that crosses it. The plot is flat and on entering we find the garage, following the road we reach the porch of the main house, barbecue area and three more rooms that are currently used as bedrooms with a bathroom. The porch is covered and gives access to the entrance of the house. The main house is distributed in a living-dining room next to the kitchen with three large bedrooms and two bathrooms, one of them en suite. Next to the porch we find the barbecue area that leads to the area where the three bedrooms with a bathroom are located. On the right side of the main house is the swimming pool with a shower and toilet area. There is also a large storage room in this area. the property would benefit from a reform as it has many possibilities. it is a great product for investment. Translated with DeepL.com (free version)