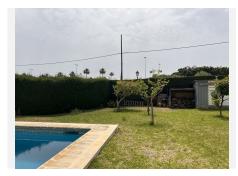

#### R4771375 Selwo

REF# R4771375 725.000 €

| BEDS | BATHS | BUILT  | TERRACE |
|------|-------|--------|---------|
| 5    | 3     | 218 m² | 530 m²  |

Large plot with house and swimming pool in the area of el Velerín. It is very close to hospital, school, supermarkets, beach bar and beach. Very well located, with quick access to the motorway and close to the pass that crosses it. The plot is flat and on entering we find the garage, following the road we reach the porch of the main house, barbecue area and three more rooms that are currently used as bedrooms with a bathroom. The porch is covered and gives access to the entrance of the house. The main house is distributed in a living-dining room next to the kitchen with three large bedrooms and two bathrooms, one of them en suite. Next to the porch we find the barbecue area that leads to the area where the three bedrooms with a bathroom are located. On the right side of the main house is the swimming pool with a shower and toilet area. There is also a large storage room in this area. the property would benefit from a reform as it has many possibilities. it is a great product for investment. Translated with DeepL.com (free version)