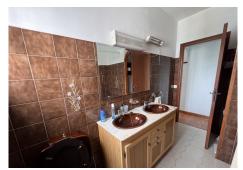

#### R4771375 Selwo

REF# R4771375 725.000 €

| BEDS | BATHS | BUILT  | TERRACE |
|------|-------|--------|---------|
| 5    | 3     | 218 m² | 530 m²  |

Large plot with house and swimming pool in the area of el Velerín. It is very close to hospital, school, supermarkets, beach bar and beach. Very well located, with quick access to the motorway and close to the pass that crosses it. The plot is flat and on entering we find the garage, following the road we reach the porch of the main house, barbecue area and three more rooms that are currently used as bedrooms with a bathroom. The porch is covered and gives access to the entrance of the house. The main house is distributed in a living-dining room next to the kitchen with three large bedrooms and two bathrooms, one of them en suite. Next to the porch we find the barbecue area that leads to the area where the three bedrooms with a bathroom are located. On the right side of the main house is the swimming pool with a shower and toilet area. There is also a large storage room in this area. the property would benefit from a reform as it has many possibilities. it is a great product for investment. Translated with DeepL.com (free version)