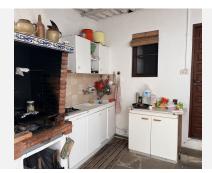

#### R4771375 Selwo

REF# R4771375 725.000 €

| BEDS | BATHS | BUILT  | TERRACE |
|------|-------|--------|---------|
| 5    | 3     | 218 m² | 530 m²  |

Large plot with house and swimming pool in the area of el Velerín. It is very close to hospital, school, supermarkets, beach bar and beach. Very well located, with quick access to the motorway and close to the pass that crosses it. The plot is flat and on entering we find the garage, following the road we reach the porch of the main house, barbecue area and three more rooms that are currently used as bedrooms with a bathroom. The porch is covered and gives access to the entrance of the house. The main house is distributed in a living-dining room next to the kitchen with three large bedrooms and two bathrooms, one of them en suite. Next to the porch we find the barbecue area that leads to the area where the three bedrooms with a bathroom are located. On the right side of the main house is the swimming pool with a shower and toilet area. There is also a large storage room in this area. the property would benefit from a reform as it has many possibilities. it is a great product for investment. Translated with DeepL.com (free version)