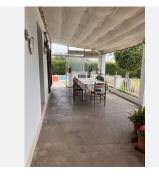

#### R4771375 Selwo

REF# R4771375 725.000 €

| BEDS | BATHS | BUILT  | TERRACE |
|------|-------|--------|---------|
| 5    | 3     | 218 m² | 530 m²  |

Large plot with house and swimming pool in the area of el Velerín. It is very close to hospital, school, supermarkets, beach bar and beach. Very well located, with quick access to the motorway and close to the pass that crosses it. The plot is flat and on entering we find the garage, following the road we reach the porch of the main house, barbecue area and three more rooms that are currently used as bedrooms with a bathroom. The porch is covered and gives access to the entrance of the house. The main house is distributed in a living-dining room next to the kitchen with three large bedrooms and two bathrooms, one of them en suite. Next to the porch we find the barbecue area that leads to the area where the three bedrooms with a bathroom are located. On the right side of the main house is the swimming pool with a shower and toilet area. There is also a large storage room in this area. the property would benefit from a reform as it has many possibilities. it is a great product for investment. Translated with DeepL.com (free version)