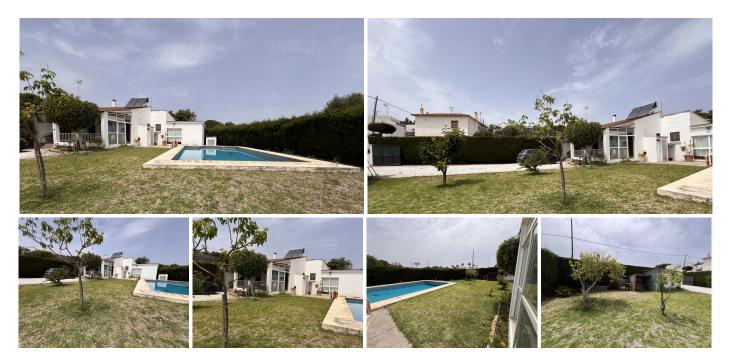

#### R4771375 Selwo

REF# R4771375 725.000 €

| BEDS | BATHS | BUILT  | TERRACE |
|------|-------|--------|---------|
| 5    | 3     | 218 m² | 530 m²  |

Large plot with house and swimming pool in the area of el Velerín. It is very close to hospital, school, supermarkets, beach bar and beach. Very well located, with quick access to the motorway and close to the pass that crosses it. The plot is flat and on entering we find the garage, following the road we reach the porch of the main house, barbecue area and three more rooms that are currently used as bedrooms with a bathroom. The porch is covered and gives access to the entrance of the house. The main house is distributed in a living-dining room next to the kitchen with three large bedrooms and two bathrooms, one of them en suite. Next to the porch we find the barbecue area that leads to the area where the three bedrooms with a bathroom are located. On the right side of the main house is the swimming pool with a shower and toilet area. There is also a large storage room in this area. the property would benefit from a reform as it has many possibilities. it is a great product for investment. Translated with DeepL.com (free version)