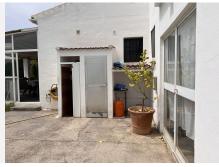

#### R4771375 Selwo

REF# R4771375 725.000 €

| BEDS | BATHS | BUILT  | TERRACE |
|------|-------|--------|---------|
| 5    | 3     | 218 m² | 530 m²  |

Large plot with house and swimming pool in the area of el Velerín. It is very close to hospital, school, supermarkets, beach bar and beach. Very well located, with quick access to the motorway and close to the pass that crosses it. The plot is flat and on entering we find the garage, following the road we reach the porch of the main house, barbecue area and three more rooms that are currently used as bedrooms with a bathroom. The porch is covered and gives access to the entrance of the house. The main house is distributed in a living-dining room next to the kitchen with three large bedrooms and two bathrooms, one of them en suite. Next to the porch we find the barbecue area that leads to the area where the three bedrooms with a bathroom are located. On the right side of the main house is the swimming pool with a shower and toilet area. There is also a large storage room in this area. the property would benefit from a reform as it has many possibilities. it is a great product for investment. Translated with DeepL.com (free version)