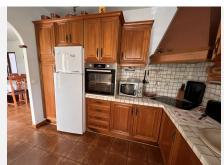

#### R4771375 Selwo

REF# R4771375 725.000 €

| BEDS | BATHS | BUILT  | TERRACE |
|------|-------|--------|---------|
| 5    | 3     | 218 m² | 530 m²  |

Large plot with house and swimming pool in the area of el Velerín. It is very close to hospital, school, supermarkets, beach bar and beach. Very well located, with quick access to the motorway and close to the pass that crosses it. The plot is flat and on entering we find the garage, following the road we reach the porch of the main house, barbecue area and three more rooms that are currently used as bedrooms with a bathroom. The porch is covered and gives access to the entrance of the house. The main house is distributed in a living-dining room next to the kitchen with three large bedrooms and two bathrooms, one of them en suite. Next to the porch we find the barbecue area that leads to the area where the three bedrooms with a bathroom are located. On the right side of the main house is the swimming pool with a shower and toilet area. There is also a large storage room in this area. the property would benefit from a reform as it has many possibilities. it is a great product for investment. Translated with DeepL.com (free version)