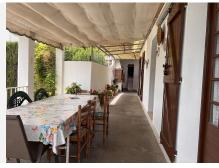

#### R4771375 Selwo

REF# R4771375 725.000 €

| BEDS | BATHS | BUILT  | TERRACE |
|------|-------|--------|---------|
| 5    | 3     | 218 m² | 530 m²  |

Large plot with house and swimming pool in the area of el Velerín. It is very close to hospital, school, supermarkets, beach bar and beach. Very well located, with quick access to the motorway and close to the pass that crosses it. The plot is flat and on entering we find the garage, following the road we reach the porch of the main house, barbecue area and three more rooms that are currently used as bedrooms with a bathroom. The porch is covered and gives access to the entrance of the house. The main house is distributed in a living-dining room next to the kitchen with three large bedrooms and two bathrooms, one of them en suite. Next to the porch we find the barbecue area that leads to the area where the three bedrooms with a bathroom are located. On the right side of the main house is the swimming pool with a shower and toilet area. There is also a large storage room in this area. the property would benefit from a reform as it has many possibilities. it is a great product for investment. Translated with DeepL.com (free version)