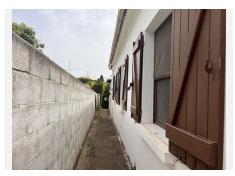

#### R4771375 Selwo

REF# R4771375 725.000 €

| BEDS | BATHS | BUILT  | TERRACE |
|------|-------|--------|---------|
| 5    | 3     | 218 m² | 530 m²  |

Large plot with house and swimming pool in the area of el Velerín. It is very close to hospital, school, supermarkets, beach bar and beach. Very well located, with quick access to the motorway and close to the pass that crosses it. The plot is flat and on entering we find the garage, following the road we reach the porch of the main house, barbecue area and three more rooms that are currently used as bedrooms with a bathroom. The porch is covered and gives access to the entrance of the house. The main house is distributed in a living-dining room next to the kitchen with three large bedrooms and two bathrooms, one of them en suite. Next to the porch we find the barbecue area that leads to the area where the three bedrooms with a bathroom are located. On the right side of the main house is the swimming pool with a shower and toilet area. There is also a large storage room in this area. the property would benefit from a reform as it has many possibilities. it is a great product for investment. Translated with DeepL.com (free version)