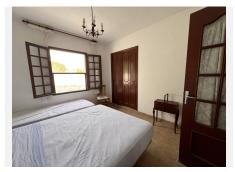

#### R4771375 Selwo

REF# R4771375 725.000 €

| BEDS | BATHS | BUILT  | TERRACE |
|------|-------|--------|---------|
| 5    | 3     | 218 m² | 530 m²  |

Large plot with house and swimming pool in the area of el Velerín. It is very close to hospital, school, supermarkets, beach bar and beach. Very well located, with quick access to the motorway and close to the pass that crosses it. The plot is flat and on entering we find the garage, following the road we reach the porch of the main house, barbecue area and three more rooms that are currently used as bedrooms with a bathroom. The porch is covered and gives access to the entrance of the house. The main house is distributed in a living-dining room next to the kitchen with three large bedrooms and two bathrooms, one of them en suite. Next to the porch we find the barbecue area that leads to the area where the three bedrooms with a bathroom are located. On the right side of the main house is the swimming pool with a shower and toilet area. There is also a large storage room in this area. the property would benefit from a reform as it has many possibilities. it is a great product for investment. Translated with DeepL.com (free version)