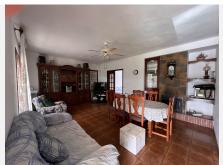

#### R4771375 Selwo

REF# R4771375 725.000 €

| BEDS | BATHS | BUILT  | TERRACE |
|------|-------|--------|---------|
| 5    | 3     | 218 m² | 530 m²  |

Large plot with house and swimming pool in the area of el Velerín. It is very close to hospital, school, supermarkets, beach bar and beach. Very well located, with quick access to the motorway and close to the pass that crosses it. The plot is flat and on entering we find the garage, following the road we reach the porch of the main house, barbecue area and three more rooms that are currently used as bedrooms with a bathroom. The porch is covered and gives access to the entrance of the house. The main house is distributed in a living-dining room next to the kitchen with three large bedrooms and two bathrooms, one of them en suite. Next to the porch we find the barbecue area that leads to the area where the three bedrooms with a bathroom are located. On the right side of the main house is the swimming pool with a shower and toilet area. There is also a large storage room in this area. the property would benefit from a reform as it has many possibilities. it is a great product for investment. Translated with DeepL.com (free version)