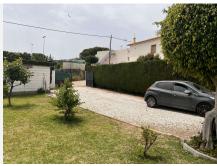

#### R4771375 Selwo

REF# R4771375 725.000 €

| BEDS | BATHS | BUILT  | TERRACE |
|------|-------|--------|---------|
| 5    | 3     | 218 m² | 530 m²  |

Large plot with house and swimming pool in the area of el Velerín. It is very close to hospital, school, supermarkets, beach bar and beach. Very well located, with quick access to the motorway and close to the pass that crosses it. The plot is flat and on entering we find the garage, following the road we reach the porch of the main house, barbecue area and three more rooms that are currently used as bedrooms with a bathroom. The porch is covered and gives access to the entrance of the house. The main house is distributed in a living-dining room next to the kitchen with three large bedrooms and two bathrooms, one of them en suite. Next to the porch we find the barbecue area that leads to the area where the three bedrooms with a bathroom are located. On the right side of the main house is the swimming pool with a shower and toilet area. There is also a large storage room in this area. the property would benefit from a reform as it has many possibilities. it is a great product for investment. Translated with DeepL.com (free version)