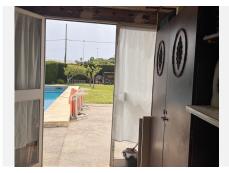

#### R4771375 Selwo

REF# R4771375 725.000 €

| BEDS | BATHS | BUILT  | TERRACE |
|------|-------|--------|---------|
| 5    | 3     | 218 m² | 530 m²  |

Large plot with house and swimming pool in the area of el Velerín. It is very close to hospital, school, supermarkets, beach bar and beach. Very well located, with quick access to the motorway and close to the pass that crosses it. The plot is flat and on entering we find the garage, following the road we reach the porch of the main house, barbecue area and three more rooms that are currently used as bedrooms with a bathroom. The porch is covered and gives access to the entrance of the house. The main house is distributed in a living-dining room next to the kitchen with three large bedrooms and two bathrooms, one of them en suite. Next to the porch we find the barbecue area that leads to the area where the three bedrooms with a bathroom are located. On the right side of the main house is the swimming pool with a shower and toilet area. There is also a large storage room in this area. the property would benefit from a reform as it has many possibilities. it is a great product for investment. Translated with DeepL.com (free version)