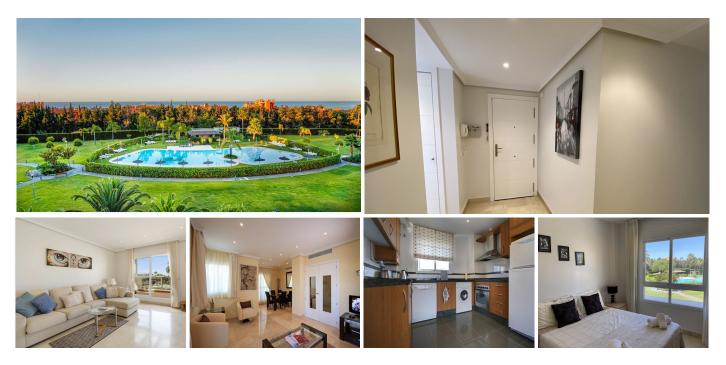

## R4771342 ● NEW GOLDEN MILE REF# R4771342 475.000 €

| BEDS | BATHS | BUILT  | TERRACE |
|------|-------|--------|---------|
| 3    | 3     | 153 m² | 175 m²  |

NEW TO THE MARKET Stunning duplex penthouse for sale in a luxury development on the New Golden Mile. The complex, which is situated within a short walking distance of the beach, several restaurants and shops, benefits from night concierge, beautiful, mature landscaped gardens and two paddle tennis courts. The duplex penthouse offers generous entertainment space, three ample bedrooms, two bathrooms and a guest toilet and an incredible 175 sqm of terraces, split over two levels, boasting 360-degree panoramic and unobstructed views. The property is being sold with a private parking space. Early viewings are strongly recommended. Penthouse, New Golden Mile, Costa del Sol. 3 Bedrooms, 3 Bathrooms, Built 153 m<sup>2</sup>, Terrace 175 m<sup>2</sup>. Setting : Close To Golf, Close To Shops, Close To Sea, Close To Town, Close To Schools, Close To Forest, Urbanisation. Orientation : South East, South, South West. Condition : Good. Pool : Communal. Climate Control : Pre Installed A/C. Views : Sea, Mountain, Panoramic, Garden, Pool. Features : Covered Terrace, Lift, Fitted Wardrobes, Near Transport, Private Terrace, Solarium, Satellite TV, WiFi, Paddle Tennis, Ensuite Bathroom, Marble Flooring, Double Glazing, Fiber Optic. Furniture : Fully Furnished. Kitchen : Fully Fitted. Garden : Communal, Landscaped. Security : Gated Complex, Entry Phone, 24 Hour Security. Parking : Private. Utilities : Electricity, Drinkable Water. Category : Resale.