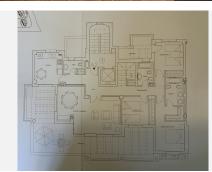

## R4771342 ● NEW GOLDEN MILE REF# R4771342 475.000 €

| BEDS | BATHS | BUILT  | TERRACE |
|------|-------|--------|---------|
| 3    | 3     | 153 m² | 175 m²  |

NEW TO THE MARKET Stunning duplex penthouse for sale in a luxury development on the New Golden Mile. The complex, which is situated within a short walking distance of the beach, several restaurants and shops, benefits from night concierge, beautiful, mature landscaped gardens and two paddle tennis courts. The duplex penthouse offers generous entertainment space, three ample bedrooms, two bathrooms and a guest toilet and an incredible 175 sqm of terraces, split over two levels, boasting 360-degree panoramic and unobstructed views. The property is being sold with a private parking space. Early viewings are strongly recommended. Penthouse, New Golden Mile, Costa del Sol. 3 Bedrooms, 3 Bathrooms, Built 153 m<sup>2</sup>, Terrace 175 m<sup>2</sup>. Setting : Close To Golf, Close To Shops, Close To Sea, Close To Town, Close To Schools, Close To Forest, Urbanisation. Orientation : South East, South, South West. Condition : Good. Pool : Communal. Climate Control : Pre Installed A/C. Views : Sea, Mountain, Panoramic, Garden, Pool. Features : Covered Terrace, Lift, Fitted Wardrobes, Near Transport, Private Terrace, Solarium, Satellite TV, WiFi, Paddle Tennis, Ensuite Bathroom, Marble Flooring, Double Glazing, Fiber Optic. Furniture : Fully Furnished. Kitchen : Fully Fitted. Garden : Communal, Landscaped. Security : Gated Complex, Entry Phone, 24 Hour Security. Parking : Private. Utilities : Electricity, Drinkable Water. Category : Resale.