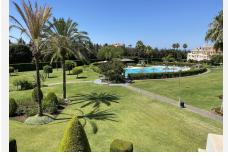

## R4771342 ● NEW GOLDEN MILE REF# R4771342 475.000 €

| BEDS | BATHS | BUILT  | TERRACE |
|------|-------|--------|---------|
| 3    | 3     | 153 m² | 175 m²  |

NEW TO THE MARKET Stunning duplex penthouse for sale in a luxury development on the New Golden Mile. The complex, which is situated within a short walking distance of the beach, several restaurants and shops, benefits from night concierge, beautiful, mature landscaped gardens and two paddle tennis courts. The duplex penthouse offers generous entertainment space, three ample bedrooms, two bathrooms and a guest toilet and an incredible 175 sqm of terraces, split over two levels, boasting 360-degree panoramic and unobstructed views. The property is being sold with a private parking space. Early viewings are strongly recommended. Penthouse, New Golden Mile, Costa del Sol. 3 Bedrooms, 3 Bathrooms, Built 153 m<sup>2</sup>, Terrace 175 m<sup>2</sup>. Setting : Close To Golf, Close To Shops, Close To Sea, Close To Town, Close To Schools, Close To Forest, Urbanisation. Orientation : South East, South, South West. Condition : Good. Pool : Communal. Climate Control : Pre Installed A/C. Views : Sea, Mountain, Panoramic, Garden, Pool. Features : Covered Terrace, Lift, Fitted Wardrobes, Near Transport, Private Terrace, Solarium, Satellite TV, WiFi, Paddle Tennis, Ensuite Bathroom, Marble Flooring, Double Glazing, Fiber Optic. Furniture : Fully Furnished. Kitchen : Fully Fitted. Garden : Communal, Landscaped. Security : Gated Complex, Entry Phone, 24 Hour Security. Parking : Private. Utilities : Electricity, Drinkable Water. Category : Resale.