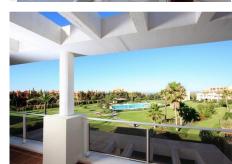

## R4771342 ● NEW GOLDEN MILE REF# R4771342 475.000 €

| BEDS | BATHS | BUILT  | TERRACE |
|------|-------|--------|---------|
| 3    | 3     | 153 m² | 175 m²  |

NEW TO THE MARKET Stunning duplex penthouse for sale in a luxury development on the New Golden Mile. The complex, which is situated within a short walking distance of the beach, several restaurants and shops, benefits from night concierge, beautiful, mature landscaped gardens and two paddle tennis courts. The duplex penthouse offers generous entertainment space, three ample bedrooms, two bathrooms and a guest toilet and an incredible 175 sqm of terraces, split over two levels, boasting 360-degree panoramic and unobstructed views. The property is being sold with a private parking space. Early viewings are strongly recommended. Penthouse, New Golden Mile, Costa del Sol. 3 Bedrooms, 3 Bathrooms, Built 153 m<sup>2</sup>, Terrace 175 m<sup>2</sup>. Setting : Close To Golf, Close To Shops, Close To Sea, Close To Town, Close To Schools, Close To Forest, Urbanisation. Orientation : South East, South, South West. Condition : Good. Pool : Communal. Climate Control : Pre Installed A/C. Views : Sea, Mountain, Panoramic, Garden, Pool. Features : Covered Terrace, Lift, Fitted Wardrobes, Near Transport, Private Terrace, Solarium, Satellite TV, WiFi, Paddle Tennis, Ensuite Bathroom, Marble Flooring, Double Glazing, Fiber Optic. Furniture : Fully Furnished. Kitchen : Fully Fitted. Garden : Communal, Landscaped. Security : Gated Complex, Entry Phone, 24 Hour Security. Parking : Private. Utilities : Electricity, Drinkable Water. Category : Resale.