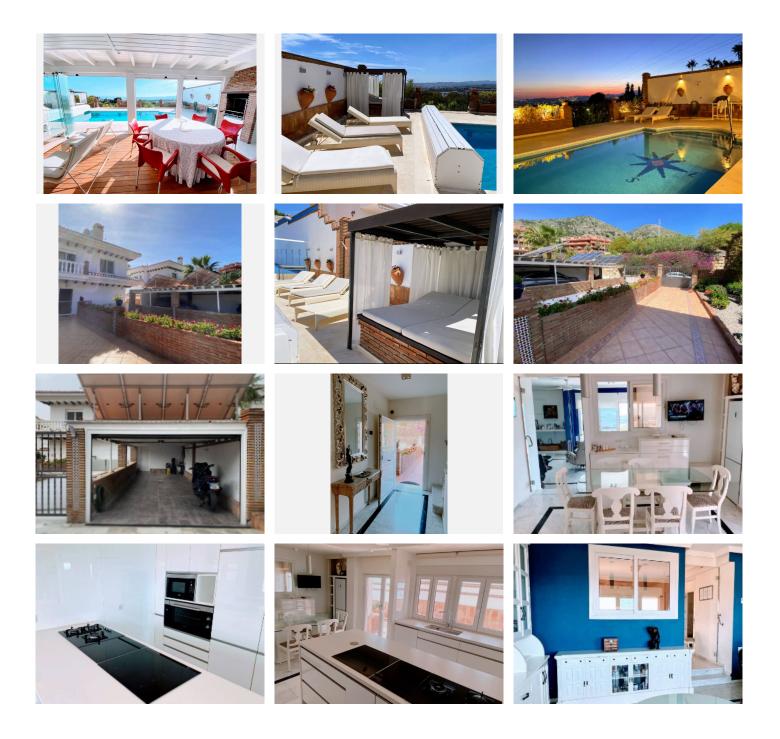

## R4770436 Penalmadena

REF# R4770436 1.975.000 €

| BEDS | BATHS | BUILT  | PLOT   |
|------|-------|--------|--------|
| 5    | 6     | 321 m² | 717 m² |

This magnificent Villa is situated in the sort after area of La Capellania, Benalmadena. It is light and bright with amazing views along the Coast and across to Africa. Sprawling across 321m2 living space with a sun drenched south facing plot of 717m2. This villa offers unparalleled comfort. And is in a secure gated community of just 3 villas. It boosts 4 large bedroom, 4 bathrooms plus an independent separate apartment with a large bedroom and ensuite. The house has an elevator for better mobility if necessary. The location of the house makes it perfect for those who want to live privately, but still have space and proximity to everything the Costa del Sol has to offer. It is only 15 minutes from the airport, 5 mins to Fuengirola, 5 minutes from the town of Benalmádena and 15 minutes from the town of Mijas. An abundance of natural light floods this South facing house, thanks to the large sliding doors that blur the lines between the warm interior and Sun kissed exterior On entering the villa there is the modern kitchen, lounge and bathroom area, this leads then out to the large south facing terrace with spectacular views over Fuengirola Marina and all along the coast. Upstairs you have 4 double bedrooms and 3 bathrooms and another large terrace area. Going downstairs there is a gym plus an independent apartment with its own kitchen area, lounge, bedroom with En suite, which leads out to the pool area, the pool can be heated. This villa is also fitted with underfloor heating and controlled air conditioning in every room for ultimate comfort. Its tranquil location +34 951 123 083 | +44 (0)330 179 8687 | info@idiliqestates.com Local 28, Edificio D, Centro de Negocios Puerta de Banús, N-340, Km 175, 29660 Nueva Andlaucia