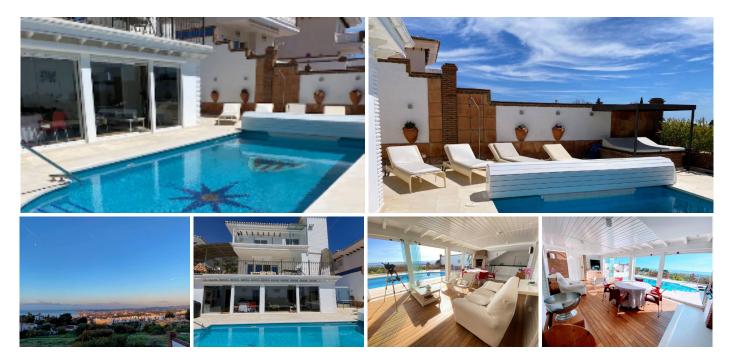

## R4770436 Penalmadena

REF# R4770436 1.975.000 €

| BEDS | BATHS | BUILT  | PLOT   |
|------|-------|--------|--------|
| 5    | 6     | 321 m² | 717 m² |

This magnificent Villa is situated in the sort after area of La Capellania, Benalmadena. It is light and bright with amazing views along the Coast and across to Africa. Sprawling across 321m2 living space with a sun drenched south facing plot of 717m2. This villa offers unparalleled comfort. And is in a secure gated community of just 3 villas. It boosts 4 large bedroom, 4 bathrooms plus an independent separate apartment with a large bedroom and ensuite. The house has an elevator for better mobility if necessary. The location of the house makes it perfect for those who want to live privately, but still have space and proximity to everything the Costa del Sol has to offer. It is only 15 minutes from the airport, 5 mins to Fuengirola, 5 minutes from the town of Benalmádena and 15 minutes from the town of Mijas. An abundance of natural light floods this South facing house, thanks to the large sliding doors that blur the lines between the warm interior and Sun kissed exterior On entering the villa there is the modern kitchen, lounge and bathroom area, this leads then out to the large south facing terrace with spectacular views over Fuengirola Marina and all along the coast. Upstairs you have 4 double bedrooms and 3 bathrooms and another large terrace area. Going downstairs there is a gym plus an independent apartment with its own kitchen area, lounge, bedroom with En suite, which leads out to the pool area, the pool can be heated. This villa is also fitted with underfloor heating and controlled air conditioning in every room for ultimate comfort. Its tranquil location +34 951 123 083 | +44 (0)330 179 8687 | info@idiliqestates.com Local 28, Edificio D, Centro de Negocios Puerta de Banús, N-340, Km 175, 29660 Nueva Andlaucia