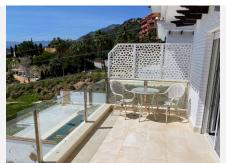

## R4770436 Penalmadena

REF# R4770436 1.975.000 €

| BEDS | BATHS | BUILT  | PLOT   |
|------|-------|--------|--------|
| 5    | 6     | 321 m² | 717 m² |

This magnificent Villa is situated in the sort after area of La Capellania, Benalmadena. It is light and bright with amazing views along the Coast and across to Africa. Sprawling across 321m2 living space with a sun drenched south facing plot of 717m2. This villa offers unparalleled comfort. And is in a secure gated community of just 3 villas. It boosts 4 large bedroom, 4 bathrooms plus an independent separate apartment with a large bedroom and ensuite. The house has an elevator for better mobility if necessary. The location of the house makes it perfect for those who want to live privately, but still have space and proximity to everything the Costa del Sol has to offer. It is only 15 minutes from the airport, 5 mins to Fuengirola, 5 minutes from the town of Benalmádena and 15 minutes from the town of Mijas. An abundance of natural light floods this South facing house, thanks to the large sliding doors that blur the lines between the warm interior and Sun kissed exterior On entering the villa there is the modern kitchen, lounge and bathroom area, this leads then out to the large south facing terrace with spectacular views over Fuengirola Marina and all along the coast. Upstairs you have 4 double bedrooms and 3 bathrooms and another large terrace area. Going downstairs there is a gym plus an independent apartment with its own kitchen area, lounge, bedroom with En suite, which leads out to the pool area, the pool can be heated. This villa is also fitted with underfloor heating and controlled air conditioning in every room for ultimate comfort. Its tranquil location +34 951 123 083 | +44 (0)330 179 8687 | info@idiliqestates.com Local 28, Edificio D, Centro de Negocios Puerta de Banús, N-340, Km 175, 29660 Nueva Andlaucia