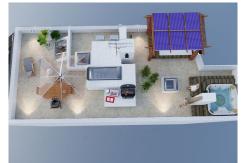

#### REF# R4770373 535.000 €

| BEDS | BATHS | BUILT  |
|------|-------|--------|
| 2    | 2     | 107 m² |

We present this stunning luxury penthouse in one of the most privileged areas of the Costa del Sol. Impressive new build penthouse with good qualities located second line beach in an emblematic open square in the heart of Fuengirola. The penthouse consists of 2 bedrooms and 2 bathrooms, it has the option to be 3 bedrooms but currently it has been designed as 2 bedrooms and 2 bathrooms to make a spacious, comfortable living room worthy of the style of a luxury penthouse. The penthouse has access to a private solarium which is conveniently accessed from the lounge. The private solarium has a huge potential to install a jacuzzi, and design a solarium terrace of good qualities. The building ends in March 2025, so you can reserve and pay 40% of the amount and the rest when signing the public deed of sale. There is the possibility of acquiring a large storage room in the same building. Ideal penthouse to live in a luxury property next to the beach with great quality of life. Do not hesitate to contact for more information and visit this property.