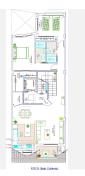

#### REF# R4770373 535.000 €

| BEDS | BATHS | BUILT  |
|------|-------|--------|
| 2    | 2     | 107 m² |

We present this stunning luxury penthouse in one of the most privileged areas of the Costa del Sol. Impressive new build penthouse with good qualities located second line beach in an emblematic open square in the heart of Fuengirola. The penthouse consists of 2 bedrooms and 2 bathrooms, it has the option to be 3 bedrooms but currently it has been designed as 2 bedrooms and 2 bathrooms to make a spacious, comfortable living room worthy of the style of a luxury penthouse. The penthouse has access to a private solarium which is conveniently accessed from the lounge. The private solarium has a huge potential to install a jacuzzi, and design a solarium terrace of good qualities. The building ends in March 2025, so you can reserve and pay 40% of the amount and the rest when signing the public deed of sale. There is the possibility of acquiring a large storage room in the same building. Ideal penthouse to live in a luxury property next to the beach with great quality of life. Do not hesitate to contact for more information and visit this property.