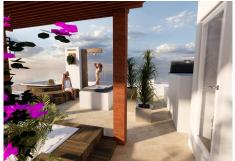

#### REF# R4770373 535.000 €

| BEDS | BATHS | BUILT  |
|------|-------|--------|
| 2    | 2     | 107 m² |

We present this stunning luxury penthouse in one of the most privileged areas of the Costa del Sol. Impressive new build penthouse with good qualities located second line beach in an emblematic open square in the heart of Fuengirola. The penthouse consists of 2 bedrooms and 2 bathrooms, it has the option to be 3 bedrooms but currently it has been designed as 2 bedrooms and 2 bathrooms to make a spacious, comfortable living room worthy of the style of a luxury penthouse. The penthouse has access to a private solarium which is conveniently accessed from the lounge. The private solarium has a huge potential to install a jacuzzi, and design a solarium terrace of good qualities. The building ends in March 2025, so you can reserve and pay 40% of the amount and the rest when signing the public deed of sale. There is the possibility of acquiring a large storage room in the same building. Ideal penthouse to live in a luxury property next to the beach with great quality of life. Do not hesitate to contact for more information and visit this property.