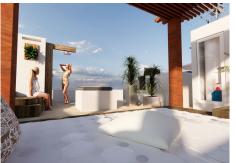

#### REF# R4770373 535.000 €

| BEDS | BATHS | BUILT  |
|------|-------|--------|
| 2    | 2     | 107 m² |

We present this stunning luxury penthouse in one of the most privileged areas of the Costa del Sol. Impressive new build penthouse with good qualities located second line beach in an emblematic open square in the heart of Fuengirola. The penthouse consists of 2 bedrooms and 2 bathrooms, it has the option to be 3 bedrooms but currently it has been designed as 2 bedrooms and 2 bathrooms to make a spacious, comfortable living room worthy of the style of a luxury penthouse. The penthouse has access to a private solarium which is conveniently accessed from the lounge. The private solarium has a huge potential to install a jacuzzi, and design a solarium terrace of good qualities. The building ends in March 2025, so you can reserve and pay 40% of the amount and the rest when signing the public deed of sale. There is the possibility of acquiring a large storage room in the same building. Ideal penthouse to live in a luxury property next to the beach with great quality of life. Do not hesitate to contact for more information and visit this property.