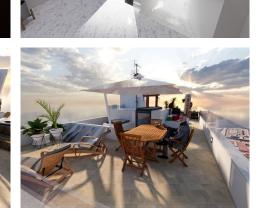

#### REF# R4770373 535.000 €

| BEDS | BATHS | BUILT  |
|------|-------|--------|
| 2    | 2     | 107 m² |

We present this stunning luxury penthouse in one of the most privileged areas of the Costa del Sol. Impressive new build penthouse with good qualities located second line beach in an emblematic open square in the heart of Fuengirola. The penthouse consists of 2 bedrooms and 2 bathrooms, it has the option to be 3 bedrooms but currently it has been designed as 2 bedrooms and 2 bathrooms to make a spacious, comfortable living room worthy of the style of a luxury penthouse. The penthouse has access to a private solarium which is conveniently accessed from the lounge. The private solarium has a huge potential to install a jacuzzi, and design a solarium terrace of good qualities. The building ends in March 2025, so you can reserve and pay 40% of the amount and the rest when signing the public deed of sale. There is the possibility of acquiring a large storage room in the same building. Ideal penthouse to live in a luxury property next to the beach with great quality of life. Do not hesitate to contact for more information and visit this property.