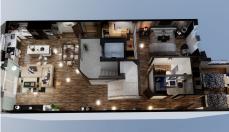

#### REF# R4770373 535.000 €

| BEDS | BATHS | BUILT  |
|------|-------|--------|
| 2    | 2     | 107 m² |

We present this stunning luxury penthouse in one of the most privileged areas of the Costa del Sol. Impressive new build penthouse with good qualities located second line beach in an emblematic open square in the heart of Fuengirola. The penthouse consists of 2 bedrooms and 2 bathrooms, it has the option to be 3 bedrooms but currently it has been designed as 2 bedrooms and 2 bathrooms to make a spacious, comfortable living room worthy of the style of a luxury penthouse. The penthouse has access to a private solarium which is conveniently accessed from the lounge. The private solarium has a huge potential to install a jacuzzi, and design a solarium terrace of good qualities. The building ends in March 2025, so you can reserve and pay 40% of the amount and the rest when signing the public deed of sale. There is the possibility of acquiring a large storage room in the same building. Ideal penthouse to live in a luxury property next to the beach with great quality of life. Do not hesitate to contact for more information and visit this property.