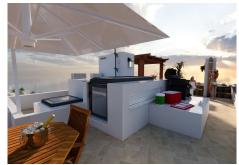

#### REF# R4770373 535.000 €

| BEDS | BATHS | BUILT  |
|------|-------|--------|
| 2    | 2     | 107 m² |

We present this stunning luxury penthouse in one of the most privileged areas of the Costa del Sol. Impressive new build penthouse with good qualities located second line beach in an emblematic open square in the heart of Fuengirola. The penthouse consists of 2 bedrooms and 2 bathrooms, it has the option to be 3 bedrooms but currently it has been designed as 2 bedrooms and 2 bathrooms to make a spacious, comfortable living room worthy of the style of a luxury penthouse. The penthouse has access to a private solarium which is conveniently accessed from the lounge. The private solarium has a huge potential to install a jacuzzi, and design a solarium terrace of good qualities. The building ends in March 2025, so you can reserve and pay 40% of the amount and the rest when signing the public deed of sale. There is the possibility of acquiring a large storage room in the same building. Ideal penthouse to live in a luxury property next to the beach with great quality of life. Do not hesitate to contact for more information and visit this property.