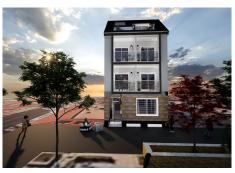

#### REF# R4770373 535.000 €

| BEDS | BATHS | BUILT  |
|------|-------|--------|
| 2    | 2     | 107 m² |

We present this stunning luxury penthouse in one of the most privileged areas of the Costa del Sol. Impressive new build penthouse with good qualities located second line beach in an emblematic open square in the heart of Fuengirola. The penthouse consists of 2 bedrooms and 2 bathrooms, it has the option to be 3 bedrooms but currently it has been designed as 2 bedrooms and 2 bathrooms to make a spacious, comfortable living room worthy of the style of a luxury penthouse. The penthouse has access to a private solarium which is conveniently accessed from the lounge. The private solarium has a huge potential to install a jacuzzi, and design a solarium terrace of good qualities. The building ends in March 2025, so you can reserve and pay 40% of the amount and the rest when signing the public deed of sale. There is the possibility of acquiring a large storage room in the same building. Ideal penthouse to live in a luxury property next to the beach with great quality of life. Do not hesitate to contact for more information and visit this property.