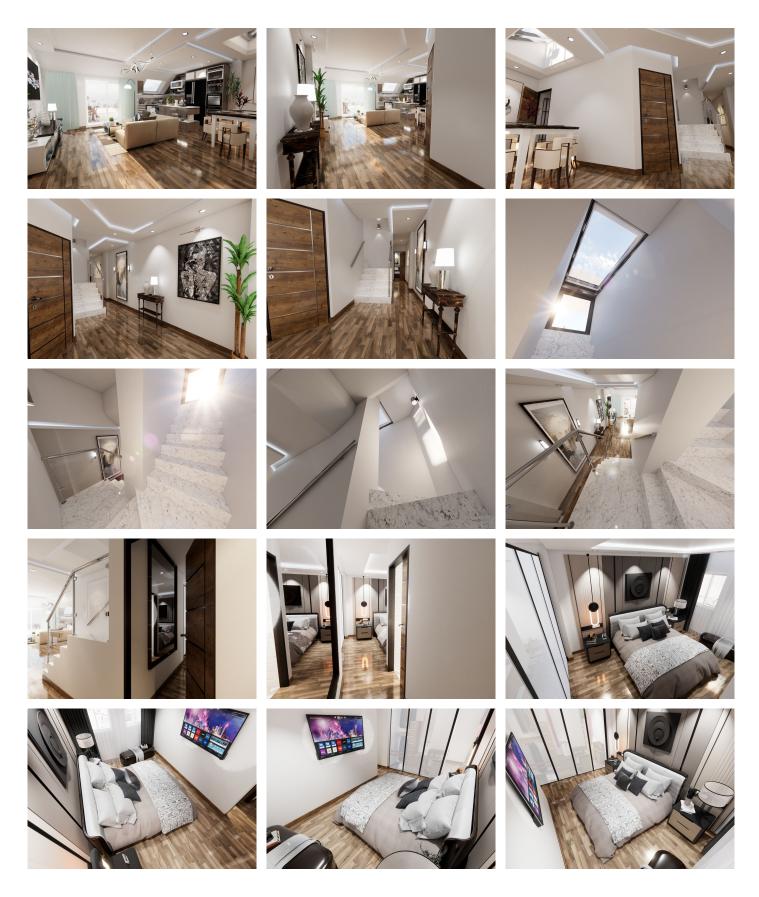

#### REF# R4770373 535.000 €

| BEDS | BATHS | BUILT  |
|------|-------|--------|
| 2    | 2     | 107 m² |

We present this stunning luxury penthouse in one of the most privileged areas of the Costa del Sol. Impressive new build penthouse with good qualities located second line beach in an emblematic open square in the heart of Fuengirola. The penthouse consists of 2 bedrooms and 2 bathrooms, it has the option to be 3 bedrooms but currently it has been designed as 2 bedrooms and 2 bathrooms to make a spacious, comfortable living room worthy of the style of a luxury penthouse. The penthouse has access to a private solarium which is conveniently accessed from the lounge. The private solarium has a huge potential to install a jacuzzi, and design a solarium terrace of good qualities. The building ends in March 2025, so you can reserve and pay 40% of the amount and the rest when signing the public deed of sale. There is the possibility of acquiring a large storage room in the same building. Ideal penthouse to live in a luxury property next to the beach with great quality of life. Do not hesitate to contact for more information and visit this property.