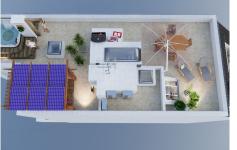

#### REF# R4770373 535.000 €

| BEDS | BATHS | BUILT  |
|------|-------|--------|
| 2    | 2     | 107 m² |

We present this stunning luxury penthouse in one of the most privileged areas of the Costa del Sol. Impressive new build penthouse with good qualities located second line beach in an emblematic open square in the heart of Fuengirola. The penthouse consists of 2 bedrooms and 2 bathrooms, it has the option to be 3 bedrooms but currently it has been designed as 2 bedrooms and 2 bathrooms to make a spacious, comfortable living room worthy of the style of a luxury penthouse. The penthouse has access to a private solarium which is conveniently accessed from the lounge. The private solarium has a huge potential to install a jacuzzi, and design a solarium terrace of good qualities. The building ends in March 2025, so you can reserve and pay 40% of the amount and the rest when signing the public deed of sale. There is the possibility of acquiring a large storage room in the same building. Ideal penthouse to live in a luxury property next to the beach with great quality of life. Do not hesitate to contact for more information and visit this property.