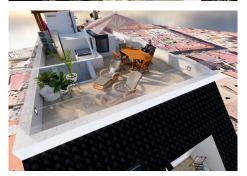

#### REF# R4770373 535.000 €

| BEDS | BATHS | BUILT  |
|------|-------|--------|
| 2    | 2     | 107 m² |

We present this stunning luxury penthouse in one of the most privileged areas of the Costa del Sol. Impressive new build penthouse with good qualities located second line beach in an emblematic open square in the heart of Fuengirola. The penthouse consists of 2 bedrooms and 2 bathrooms, it has the option to be 3 bedrooms but currently it has been designed as 2 bedrooms and 2 bathrooms to make a spacious, comfortable living room worthy of the style of a luxury penthouse. The penthouse has access to a private solarium which is conveniently accessed from the lounge. The private solarium has a huge potential to install a jacuzzi, and design a solarium terrace of good qualities. The building ends in March 2025, so you can reserve and pay 40% of the amount and the rest when signing the public deed of sale. There is the possibility of acquiring a large storage room in the same building. Ideal penthouse to live in a luxury property next to the beach with great quality of life. Do not hesitate to contact for more information and visit this property.