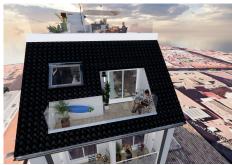

#### REF# R4770373 535.000 €

| BEDS | BATHS | BUILT  |
|------|-------|--------|
| 2    | 2     | 107 m² |

We present this stunning luxury penthouse in one of the most privileged areas of the Costa del Sol. Impressive new build penthouse with good qualities located second line beach in an emblematic open square in the heart of Fuengirola. The penthouse consists of 2 bedrooms and 2 bathrooms, it has the option to be 3 bedrooms but currently it has been designed as 2 bedrooms and 2 bathrooms to make a spacious, comfortable living room worthy of the style of a luxury penthouse. The penthouse has access to a private solarium which is conveniently accessed from the lounge. The private solarium has a huge potential to install a jacuzzi, and design a solarium terrace of good qualities. The building ends in March 2025, so you can reserve and pay 40% of the amount and the rest when signing the public deed of sale. There is the possibility of acquiring a large storage room in the same building. Ideal penthouse to live in a luxury property next to the beach with great quality of life. Do not hesitate to contact for more information and visit this property.