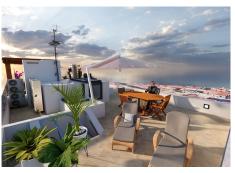

#### REF# R4770373 535.000 €

| BEDS | BATHS | BUILT  |
|------|-------|--------|
| 2    | 2     | 107 m² |

We present this stunning luxury penthouse in one of the most privileged areas of the Costa del Sol. Impressive new build penthouse with good qualities located second line beach in an emblematic open square in the heart of Fuengirola. The penthouse consists of 2 bedrooms and 2 bathrooms, it has the option to be 3 bedrooms but currently it has been designed as 2 bedrooms and 2 bathrooms to make a spacious, comfortable living room worthy of the style of a luxury penthouse. The penthouse has access to a private solarium which is conveniently accessed from the lounge. The private solarium has a huge potential to install a jacuzzi, and design a solarium terrace of good qualities. The building ends in March 2025, so you can reserve and pay 40% of the amount and the rest when signing the public deed of sale. There is the possibility of acquiring a large storage room in the same building. Ideal penthouse to live in a luxury property next to the beach with great quality of life. Do not hesitate to contact for more information and visit this property.