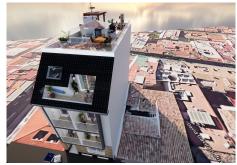

#### REF# R4770373 535.000 €

| BEDS | BATHS | BUILT  |
|------|-------|--------|
| 2    | 2     | 107 m² |

We present this stunning luxury penthouse in one of the most privileged areas of the Costa del Sol. Impressive new build penthouse with good qualities located second line beach in an emblematic open square in the heart of Fuengirola. The penthouse consists of 2 bedrooms and 2 bathrooms, it has the option to be 3 bedrooms but currently it has been designed as 2 bedrooms and 2 bathrooms to make a spacious, comfortable living room worthy of the style of a luxury penthouse. The penthouse has access to a private solarium which is conveniently accessed from the lounge. The private solarium has a huge potential to install a jacuzzi, and design a solarium terrace of good qualities. The building ends in March 2025, so you can reserve and pay 40% of the amount and the rest when signing the public deed of sale. There is the possibility of acquiring a large storage room in the same building. Ideal penthouse to live in a luxury property next to the beach with great quality of life. Do not hesitate to contact for more information and visit this property.