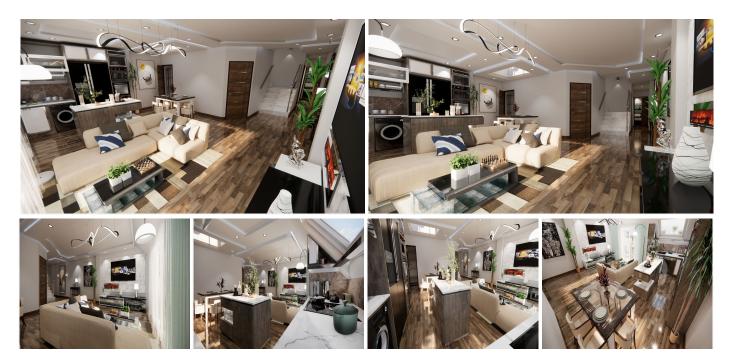

#### REF# R4770373 535.000 €

| BEDS | BATHS | BUILT  |
|------|-------|--------|
| 2    | 2     | 107 m² |

We present this stunning luxury penthouse in one of the most privileged areas of the Costa del Sol. Impressive new build penthouse with good qualities located second line beach in an emblematic open square in the heart of Fuengirola. The penthouse consists of 2 bedrooms and 2 bathrooms, it has the option to be 3 bedrooms but currently it has been designed as 2 bedrooms and 2 bathrooms to make a spacious, comfortable living room worthy of the style of a luxury penthouse. The penthouse has access to a private solarium which is conveniently accessed from the lounge. The private solarium has a huge potential to install a jacuzzi, and design a solarium terrace of good qualities. The building ends in March 2025, so you can reserve and pay 40% of the amount and the rest when signing the public deed of sale. There is the possibility of acquiring a large storage room in the same building. Ideal penthouse to live in a luxury property next to the beach with great quality of life. Do not hesitate to contact for more information and visit this property.