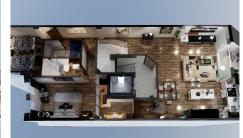

#### REF# R4770373 535.000 €

| BEDS | BATHS | BUILT  |
|------|-------|--------|
| 2    | 2     | 107 m² |

We present this stunning luxury penthouse in one of the most privileged areas of the Costa del Sol. Impressive new build penthouse with good qualities located second line beach in an emblematic open square in the heart of Fuengirola. The penthouse consists of 2 bedrooms and 2 bathrooms, it has the option to be 3 bedrooms but currently it has been designed as 2 bedrooms and 2 bathrooms to make a spacious, comfortable living room worthy of the style of a luxury penthouse. The penthouse has access to a private solarium which is conveniently accessed from the lounge. The private solarium has a huge potential to install a jacuzzi, and design a solarium terrace of good qualities. The building ends in March 2025, so you can reserve and pay 40% of the amount and the rest when signing the public deed of sale. There is the possibility of acquiring a large storage room in the same building. Ideal penthouse to live in a luxury property next to the beach with great quality of life. Do not hesitate to contact for more information and visit this property.