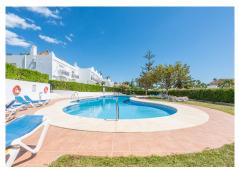

## R4767910 • Aloha

Alona

REF# R4767910 1.195.000 €

| BEDS | BATHS | BUILT  | TERRACE |
|------|-------|--------|---------|
| 3    | 3     | 195 m² | 61 m²   |

A lovely 3 bedroom townhouse in the heart of Nueva Andalucia. Recently fully renovated and in immaculate condition, this property is ideal for either a family home or as a holiday home. As you first enter you are greeted by a private terrace which leads to the front door but can also be accessed from the kitchen. There is a large, open plan kitchen and living and dining area, this is a bright, open space which leads through to the beautiful terrace and gardens. On the ground level there is also a guest toilet. Upstairs there are 3 good sized bedrooms, and 2 bathrooms. The large master suite enjoys an en-suite bathroom and a terrace with panoramic views across the valley. On this level there is the possibility of making a 4th bedroom. There is nestled amongst prestigious luxury villas and is walking distance to shops, bars, restaurants and sports facilities. What's more, Puerto Banus and Marbella are just a short drive away and with the array of golf courses, schools and facilities in the area there really is everything you need!