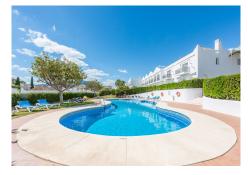

## R4767910 • Aloha

Alona

REF# R4767910 1.195.000 €

| BEDS | BATHS | BUILT  | TERRACE |
|------|-------|--------|---------|
| 3    | 3     | 195 m² | 61 m²   |

A lovely 3 bedroom townhouse in the heart of Nueva Andalucia. Recently fully renovated and in immaculate condition, this property is ideal for either a family home or as a holiday home. As you first enter you are greeted by a private terrace which leads to the front door but can also be accessed from the kitchen. There is a large, open plan kitchen and living and dining area, this is a bright, open space which leads through to the beautiful terrace and gardens. On the ground level there is also a guest toilet. Upstairs there are 3 good sized bedrooms, and 2 bathrooms. The large master suite enjoys an en-suite bathroom and a terrace with panoramic views across the valley. On this level there is the possibility of making a 4th bedroom. There is nestled amongst prestigious luxury villas and is walking distance to shops, bars, restaurants and sports facilities. What's more, Puerto Banus and Marbella are just a short drive away and with the array of golf courses, schools and facilities in the area there really is everything you need!