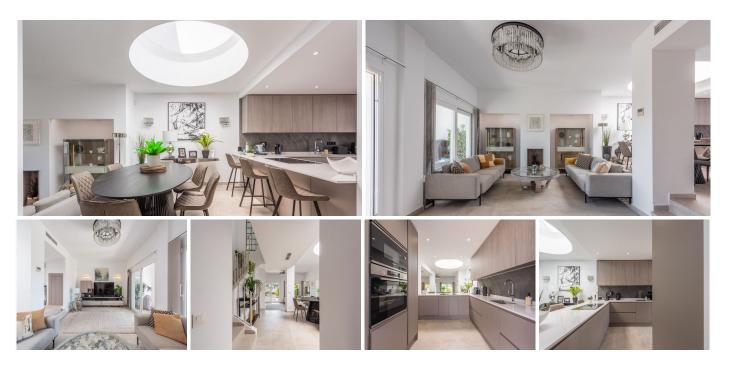

## R4767910 • Aloha

Alona

REF# R4767910 1.195.000 €

| BEDS | BATHS | BUILT  | TERRACE |
|------|-------|--------|---------|
| 3    | 3     | 195 m² | 61 m²   |

A lovely 3 bedroom townhouse in the heart of Nueva Andalucia. Recently fully renovated and in immaculate condition, this property is ideal for either a family home or as a holiday home. As you first enter you are greeted by a private terrace which leads to the front door but can also be accessed from the kitchen. There is a large, open plan kitchen and living and dining area, this is a bright, open space which leads through to the beautiful terrace and gardens. On the ground level there is also a guest toilet. Upstairs there are 3 good sized bedrooms, and 2 bathrooms. The large master suite enjoys an en-suite bathroom and a terrace with panoramic views across the valley. On this level there is the possibility of making a 4th bedroom. There is nestled amongst prestigious luxury villas and is walking distance to shops, bars, restaurants and sports facilities. What's more, Puerto Banus and Marbella are just a short drive away and with the array of golf courses, schools and facilities in the area there really is everything you need!