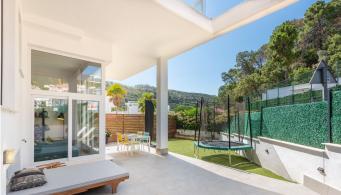

## R4767082

Benahavís

REF# R4767082 750.000 €

| BEDS | BATHS | BUILT  | TERRACE |
|------|-------|--------|---------|
| 3    | 2     | 229 m² | 91 m²   |

Spectacular ground floor duplex flat located in the exclusive gated community of Riverside, in the village of Benahavís, a secure environment where residents enjoy peace and privacy. One of the most outstanding features of this development is its impressive swimming pool, ideal for enjoying the sun and the beauty of the area. The flat is an example of spaciousness and sophistication. It has three spacious bedrooms, including an elegant master bedroom with en-suite bathroom. The open concept living room connects seamlessly with the kitchen and features double height ceilings, creating a spacious and welcoming ambience. In the basement, residents will find a spacious entertainment area, ideal for hosting events or use as a recreational area. In addition, there is a practical laundry room, a guest toilet and a large storage room, adding functionality to the space. The exterior of the property is not to be outdone, offering spacious outdoor and indoor areas with plenty of privacy. A 48 square metre terrace complements the outdoor living experience. Just a 15-minute drive to the beach, 20 minutes to Puerto Banús and 25 minutes to Marbella, residents have access to the vibrant lifestyle and amenities that these iconic destinations have to offer. For those travelling, Malaga airport is just 45 minutes away, ensuring easy access for residents and visitors alike.