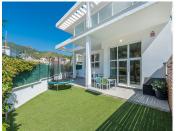

## R4767082

Benahavís

REF# R4767082 750.000 €

| BEDS | BATHS | BUILT  | TERRACE |
|------|-------|--------|---------|
| 3    | 2     | 229 m² | 91 m²   |

Spectacular ground floor duplex flat located in the exclusive gated community of Riverside, in the village of Benahavís, a secure environment where residents enjoy peace and privacy. One of the most outstanding features of this development is its impressive swimming pool, ideal for enjoying the sun and the beauty of the area. The flat is an example of spaciousness and sophistication. It has three spacious bedrooms, including an elegant master bedroom with en-suite bathroom. The open concept living room connects seamlessly with the kitchen and features double height ceilings, creating a spacious and welcoming ambience. In the basement, residents will find a spacious entertainment area, ideal for hosting events or use as a recreational area. In addition, there is a practical laundry room, a guest toilet and a large storage room, adding functionality to the space. The exterior of the property is not to be outdone, offering spacious outdoor and indoor areas with plenty of privacy. A 48 square metre terrace complements the outdoor living experience. Just a 15-minute drive to the beach, 20 minutes to Puerto Banús and 25 minutes to Marbella, residents have access to the vibrant lifestyle and amenities that these iconic destinations have to offer. For those travelling, Malaga airport is just 45 minutes away, ensuring easy access for residents and visitors alike.