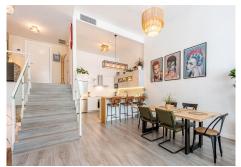

## R4767082

Benahavís

REF# R4767082 750.000 €

| BEDS | BATHS | BUILT  | TERRACE |
|------|-------|--------|---------|
| 3    | 2     | 229 m² | 91 m²   |

Spectacular ground floor duplex flat located in the exclusive gated community of Riverside, in the village of Benahavís, a secure environment where residents enjoy peace and privacy. One of the most outstanding features of this development is its impressive swimming pool, ideal for enjoying the sun and the beauty of the area. The flat is an example of spaciousness and sophistication. It has three spacious bedrooms, including an elegant master bedroom with en-suite bathroom. The open concept living room connects seamlessly with the kitchen and features double height ceilings, creating a spacious and welcoming ambience. In the basement, residents will find a spacious entertainment area, ideal for hosting events or use as a recreational area. In addition, there is a practical laundry room, a guest toilet and a large storage room, adding functionality to the space. The exterior of the property is not to be outdone, offering spacious outdoor and indoor areas with plenty of privacy. A 48 square metre terrace complements the outdoor living experience. Just a 15-minute drive to the beach, 20 minutes to Puerto Banús and 25 minutes to Marbella, residents have access to the vibrant lifestyle and amenities that these iconic destinations have to offer. For those travelling, Malaga airport is just 45 minutes away, ensuring easy access for residents and visitors alike.