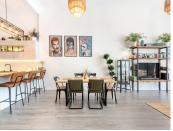

## R4767082

Benahavís

REF# R4767082 750.000 €

| BEDS | BATHS | BUILT  | TERRACE |
|------|-------|--------|---------|
| 3    | 2     | 229 m² | 91 m²   |

Spectacular ground floor duplex flat located in the exclusive gated community of Riverside, in the village of Benahavís, a secure environment where residents enjoy peace and privacy. One of the most outstanding features of this development is its impressive swimming pool, ideal for enjoying the sun and the beauty of the area. The flat is an example of spaciousness and sophistication. It has three spacious bedrooms, including an elegant master bedroom with en-suite bathroom. The open concept living room connects seamlessly with the kitchen and features double height ceilings, creating a spacious and welcoming ambience. In the basement, residents will find a spacious entertainment area, ideal for hosting events or use as a recreational area. In addition, there is a practical laundry room, a guest toilet and a large storage room, adding functionality to the space. The exterior of the property is not to be outdone, offering spacious outdoor and indoor areas with plenty of privacy. A 48 square metre terrace complements the outdoor living experience. Just a 15-minute drive to the beach, 20 minutes to Puerto Banús and 25 minutes to Marbella, residents have access to the vibrant lifestyle and amenities that these iconic destinations have to offer. For those travelling, Malaga airport is just 45 minutes away, ensuring easy access for residents and visitors alike.