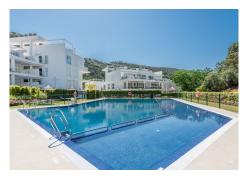

## R4767082

Benahavís

REF# R4767082 750.000 €

| BEDS | BATHS | BUILT  | TERRACE |
|------|-------|--------|---------|
| 3    | 2     | 229 m² | 91 m²   |

Spectacular ground floor duplex flat located in the exclusive gated community of Riverside, in the village of Benahavís, a secure environment where residents enjoy peace and privacy. One of the most outstanding features of this development is its impressive swimming pool, ideal for enjoying the sun and the beauty of the area. The flat is an example of spaciousness and sophistication. It has three spacious bedrooms, including an elegant master bedroom with en-suite bathroom. The open concept living room connects seamlessly with the kitchen and features double height ceilings, creating a spacious and welcoming ambience. In the basement, residents will find a spacious entertainment area, ideal for hosting events or use as a recreational area. In addition, there is a practical laundry room, a guest toilet and a large storage room, adding functionality to the space. The exterior of the property is not to be outdone, offering spacious outdoor and indoor areas with plenty of privacy. A 48 square metre terrace complements the outdoor living experience. Just a 15-minute drive to the beach, 20 minutes to Puerto Banús and 25 minutes to Marbella, residents have access to the vibrant lifestyle and amenities that these iconic destinations have to offer. For those travelling, Malaga airport is just 45 minutes away, ensuring easy access for residents and visitors alike.