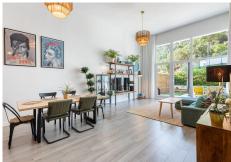

## R4767082

Benahavís

REF# R4767082 750.000 €

| BEDS | BATHS | BUILT  | TERRACE |
|------|-------|--------|---------|
| 3    | 2     | 229 m² | 91 m²   |

Spectacular ground floor duplex flat located in the exclusive gated community of Riverside, in the village of Benahavís, a secure environment where residents enjoy peace and privacy. One of the most outstanding features of this development is its impressive swimming pool, ideal for enjoying the sun and the beauty of the area. The flat is an example of spaciousness and sophistication. It has three spacious bedrooms, including an elegant master bedroom with en-suite bathroom. The open concept living room connects seamlessly with the kitchen and features double height ceilings, creating a spacious and welcoming ambience. In the basement, residents will find a spacious entertainment area, ideal for hosting events or use as a recreational area. In addition, there is a practical laundry room, a guest toilet and a large storage room, adding functionality to the space. The exterior of the property is not to be outdone, offering spacious outdoor and indoor areas with plenty of privacy. A 48 square metre terrace complements the outdoor living experience. Just a 15-minute drive to the beach, 20 minutes to Puerto Banús and 25 minutes to Marbella, residents have access to the vibrant lifestyle and amenities that these iconic destinations have to offer. For those travelling, Malaga airport is just 45 minutes away, ensuring easy access for residents and visitors alike.