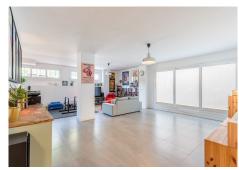

## R4767082

Benahavís

REF# R4767082 750.000 €

| BEDS | BATHS | BUILT  | TERRACE |
|------|-------|--------|---------|
| 3    | 2     | 229 m² | 91 m²   |

Spectacular ground floor duplex flat located in the exclusive gated community of Riverside, in the village of Benahavís, a secure environment where residents enjoy peace and privacy. One of the most outstanding features of this development is its impressive swimming pool, ideal for enjoying the sun and the beauty of the area. The flat is an example of spaciousness and sophistication. It has three spacious bedrooms, including an elegant master bedroom with en-suite bathroom. The open concept living room connects seamlessly with the kitchen and features double height ceilings, creating a spacious and welcoming ambience. In the basement, residents will find a spacious entertainment area, ideal for hosting events or use as a recreational area. In addition, there is a practical laundry room, a guest toilet and a large storage room, adding functionality to the space. The exterior of the property is not to be outdone, offering spacious outdoor and indoor areas with plenty of privacy. A 48 square metre terrace complements the outdoor living experience. Just a 15-minute drive to the beach, 20 minutes to Puerto Banús and 25 minutes to Marbella, residents have access to the vibrant lifestyle and amenities that these iconic destinations have to offer. For those travelling, Malaga airport is just 45 minutes away, ensuring easy access for residents and visitors alike.