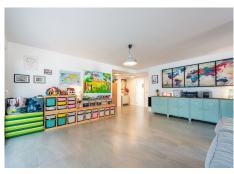

## R4767082

Benahavís

REF# R4767082 750.000 €

| BEDS | BATHS | BUILT  | TERRACE |
|------|-------|--------|---------|
| 3    | 2     | 229 m² | 91 m²   |

Spectacular ground floor duplex flat located in the exclusive gated community of Riverside, in the village of Benahavís, a secure environment where residents enjoy peace and privacy. One of the most outstanding features of this development is its impressive swimming pool, ideal for enjoying the sun and the beauty of the area. The flat is an example of spaciousness and sophistication. It has three spacious bedrooms, including an elegant master bedroom with en-suite bathroom. The open concept living room connects seamlessly with the kitchen and features double height ceilings, creating a spacious and welcoming ambience. In the basement, residents will find a spacious entertainment area, ideal for hosting events or use as a recreational area. In addition, there is a practical laundry room, a guest toilet and a large storage room, adding functionality to the space. The exterior of the property is not to be outdone, offering spacious outdoor and indoor areas with plenty of privacy. A 48 square metre terrace complements the outdoor living experience. Just a 15-minute drive to the beach, 20 minutes to Puerto Banús and 25 minutes to Marbella, residents have access to the vibrant lifestyle and amenities that these iconic destinations have to offer. For those travelling, Malaga airport is just 45 minutes away, ensuring easy access for residents and visitors alike.