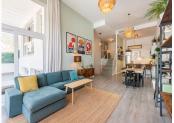

## R4767082

Benahavís

REF# R4767082 750.000 €

| BEDS | BATHS | BUILT  | TERRACE |
|------|-------|--------|---------|
| 3    | 2     | 229 m² | 91 m²   |

Spectacular ground floor duplex flat located in the exclusive gated community of Riverside, in the village of Benahavís, a secure environment where residents enjoy peace and privacy. One of the most outstanding features of this development is its impressive swimming pool, ideal for enjoying the sun and the beauty of the area. The flat is an example of spaciousness and sophistication. It has three spacious bedrooms, including an elegant master bedroom with en-suite bathroom. The open concept living room connects seamlessly with the kitchen and features double height ceilings, creating a spacious and welcoming ambience. In the basement, residents will find a spacious entertainment area, ideal for hosting events or use as a recreational area. In addition, there is a practical laundry room, a guest toilet and a large storage room, adding functionality to the space. The exterior of the property is not to be outdone, offering spacious outdoor and indoor areas with plenty of privacy. A 48 square metre terrace complements the outdoor living experience. Just a 15-minute drive to the beach, 20 minutes to Puerto Banús and 25 minutes to Marbella, residents have access to the vibrant lifestyle and amenities that these iconic destinations have to offer. For those travelling, Malaga airport is just 45 minutes away, ensuring easy access for residents and visitors alike.