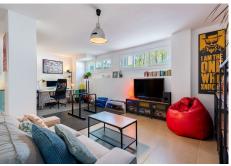

## R4767082

Benahavís

REF# R4767082 750.000 €

| BEDS | BATHS | BUILT  | TERRACE |
|------|-------|--------|---------|
| 3    | 2     | 229 m² | 91 m²   |

Spectacular ground floor duplex flat located in the exclusive gated community of Riverside, in the village of Benahavís, a secure environment where residents enjoy peace and privacy. One of the most outstanding features of this development is its impressive swimming pool, ideal for enjoying the sun and the beauty of the area. The flat is an example of spaciousness and sophistication. It has three spacious bedrooms, including an elegant master bedroom with en-suite bathroom. The open concept living room connects seamlessly with the kitchen and features double height ceilings, creating a spacious and welcoming ambience. In the basement, residents will find a spacious entertainment area, ideal for hosting events or use as a recreational area. In addition, there is a practical laundry room, a guest toilet and a large storage room, adding functionality to the space. The exterior of the property is not to be outdone, offering spacious outdoor and indoor areas with plenty of privacy. A 48 square metre terrace complements the outdoor living experience. Just a 15-minute drive to the beach, 20 minutes to Puerto Banús and 25 minutes to Marbella, residents have access to the vibrant lifestyle and amenities that these iconic destinations have to offer. For those travelling, Malaga airport is just 45 minutes away, ensuring easy access for residents and visitors alike.