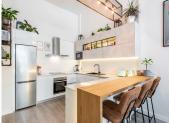

## R4767082

Benahavís

REF# R4767082 750.000 €

| BEDS | BATHS | BUILT  | TERRACE |
|------|-------|--------|---------|
| 3    | 2     | 229 m² | 91 m²   |

Spectacular ground floor duplex flat located in the exclusive gated community of Riverside, in the village of Benahavís, a secure environment where residents enjoy peace and privacy. One of the most outstanding features of this development is its impressive swimming pool, ideal for enjoying the sun and the beauty of the area. The flat is an example of spaciousness and sophistication. It has three spacious bedrooms, including an elegant master bedroom with en-suite bathroom. The open concept living room connects seamlessly with the kitchen and features double height ceilings, creating a spacious and welcoming ambience. In the basement, residents will find a spacious entertainment area, ideal for hosting events or use as a recreational area. In addition, there is a practical laundry room, a guest toilet and a large storage room, adding functionality to the space. The exterior of the property is not to be outdone, offering spacious outdoor and indoor areas with plenty of privacy. A 48 square metre terrace complements the outdoor living experience. Just a 15-minute drive to the beach, 20 minutes to Puerto Banús and 25 minutes to Marbella, residents have access to the vibrant lifestyle and amenities that these iconic destinations have to offer. For those travelling, Malaga airport is just 45 minutes away, ensuring easy access for residents and visitors alike.