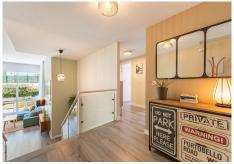

## R4767082

Benahavís

REF# R4767082 750.000 €

| BEDS | BATHS | BUILT  | TERRACE |
|------|-------|--------|---------|
| 3    | 2     | 229 m² | 91 m²   |

Spectacular ground floor duplex flat located in the exclusive gated community of Riverside, in the village of Benahavís, a secure environment where residents enjoy peace and privacy. One of the most outstanding features of this development is its impressive swimming pool, ideal for enjoying the sun and the beauty of the area. The flat is an example of spaciousness and sophistication. It has three spacious bedrooms, including an elegant master bedroom with en-suite bathroom. The open concept living room connects seamlessly with the kitchen and features double height ceilings, creating a spacious and welcoming ambience. In the basement, residents will find a spacious entertainment area, ideal for hosting events or use as a recreational area. In addition, there is a practical laundry room, a guest toilet and a large storage room, adding functionality to the space. The exterior of the property is not to be outdone, offering spacious outdoor and indoor areas with plenty of privacy. A 48 square metre terrace complements the outdoor living experience. Just a 15-minute drive to the beach, 20 minutes to Puerto Banús and 25 minutes to Marbella, residents have access to the vibrant lifestyle and amenities that these iconic destinations have to offer. For those travelling, Malaga airport is just 45 minutes away, ensuring easy access for residents and visitors alike.