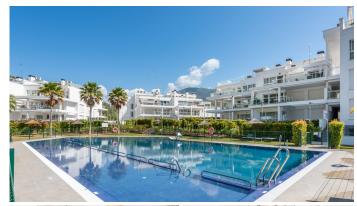

## R4767082

Benahavís

REF# R4767082 750.000 €

| BEDS | BATHS | BUILT  | TERRACE |
|------|-------|--------|---------|
| 3    | 2     | 229 m² | 91 m²   |

Spectacular ground floor duplex flat located in the exclusive gated community of Riverside, in the village of Benahavís, a secure environment where residents enjoy peace and privacy. One of the most outstanding features of this development is its impressive swimming pool, ideal for enjoying the sun and the beauty of the area. The flat is an example of spaciousness and sophistication. It has three spacious bedrooms, including an elegant master bedroom with en-suite bathroom. The open concept living room connects seamlessly with the kitchen and features double height ceilings, creating a spacious and welcoming ambience. In the basement, residents will find a spacious entertainment area, ideal for hosting events or use as a recreational area. In addition, there is a practical laundry room, a guest toilet and a large storage room, adding functionality to the space. The exterior of the property is not to be outdone, offering spacious outdoor and indoor areas with plenty of privacy. A 48 square metre terrace complements the outdoor living experience. Just a 15-minute drive to the beach, 20 minutes to Puerto Banús and 25 minutes to Marbella, residents have access to the vibrant lifestyle and amenities that these iconic destinations have to offer. For those travelling, Malaga airport is just 45 minutes away, ensuring easy access for residents and visitors alike.