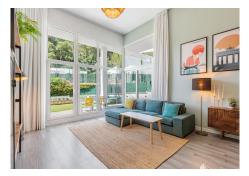

## R4767082

Benahavís

REF# R4767082 750.000 €

| BEDS | BATHS | BUILT  | TERRACE |
|------|-------|--------|---------|
| 3    | 2     | 229 m² | 91 m²   |

Spectacular ground floor duplex flat located in the exclusive gated community of Riverside, in the village of Benahavís, a secure environment where residents enjoy peace and privacy. One of the most outstanding features of this development is its impressive swimming pool, ideal for enjoying the sun and the beauty of the area. The flat is an example of spaciousness and sophistication. It has three spacious bedrooms, including an elegant master bedroom with en-suite bathroom. The open concept living room connects seamlessly with the kitchen and features double height ceilings, creating a spacious and welcoming ambience. In the basement, residents will find a spacious entertainment area, ideal for hosting events or use as a recreational area. In addition, there is a practical laundry room, a guest toilet and a large storage room, adding functionality to the space. The exterior of the property is not to be outdone, offering spacious outdoor and indoor areas with plenty of privacy. A 48 square metre terrace complements the outdoor living experience. Just a 15-minute drive to the beach, 20 minutes to Puerto Banús and 25 minutes to Marbella, residents have access to the vibrant lifestyle and amenities that these iconic destinations have to offer. For those travelling, Malaga airport is just 45 minutes away, ensuring easy access for residents and visitors alike.