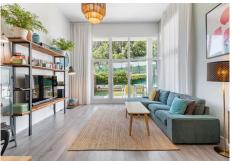

## R4767082

Benahavís

REF# R4767082 750.000 €

| BEDS | BATHS | BUILT  | TERRACE |
|------|-------|--------|---------|
| 3    | 2     | 229 m² | 91 m²   |

Spectacular ground floor duplex flat located in the exclusive gated community of Riverside, in the village of Benahavís, a secure environment where residents enjoy peace and privacy. One of the most outstanding features of this development is its impressive swimming pool, ideal for enjoying the sun and the beauty of the area. The flat is an example of spaciousness and sophistication. It has three spacious bedrooms, including an elegant master bedroom with en-suite bathroom. The open concept living room connects seamlessly with the kitchen and features double height ceilings, creating a spacious and welcoming ambience. In the basement, residents will find a spacious entertainment area, ideal for hosting events or use as a recreational area. In addition, there is a practical laundry room, a guest toilet and a large storage room, adding functionality to the space. The exterior of the property is not to be outdone, offering spacious outdoor and indoor areas with plenty of privacy. A 48 square metre terrace complements the outdoor living experience. Just a 15-minute drive to the beach, 20 minutes to Puerto Banús and 25 minutes to Marbella, residents have access to the vibrant lifestyle and amenities that these iconic destinations have to offer. For those travelling, Malaga airport is just 45 minutes away, ensuring easy access for residents and visitors alike.