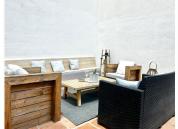

## R4766689

Benahavís

REF# R4766689 899.000 €

| BEDS | BATHS | BUILT  | PLOT   |
|------|-------|--------|--------|
| 4    | 4     | 200 m² | 545 m² |

Located in the charming village of Benahavis. This perfectly located 4 bedroom Andalusian style villa is a testament to the idyllic Spanish lifestyle. Situated within walking distance to Daidin school, sports facilities and the lively restaurants in the village Currently on 2 levels with approximately 200 m². Urban-residential zoning (the property could be extended by adding at least one more level). The open plan ground floor comprises a bright living room, dining room and kitchen with an office corner, ideal for working from home, two wood burning fireplaces and a guest bathroom. The upper level consists of a large master bedroom with en-suite bathroom and a sunny balcony. The second bedroom also has an en-suite bathroom and a walk-in wardrobe. Two further double bedrooms and a family bathroom complete the property. The villa enjoys plenty of outdoor space with multiple terraces on different levels. Includes a garden, mature fruit trees, off-road parking and a private swimming pool - a real gem in the centre of lovely Benahavis.