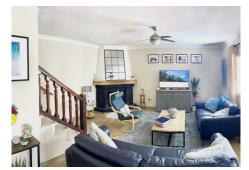

## R4766689

Benahavís

REF# R4766689 899.000 €

| BEDS | BATHS | BUILT  | PLOT   |
|------|-------|--------|--------|
| 4    | 4     | 200 m² | 545 m² |

Located in the charming village of Benahavis. This perfectly located 4 bedroom Andalusian style villa is a testament to the idyllic Spanish lifestyle. Situated within walking distance to Daidin school, sports facilities and the lively restaurants in the village Currently on 2 levels with approximately 200 m². Urban-residential zoning (the property could be extended by adding at least one more level). The open plan ground floor comprises a bright living room, dining room and kitchen with an office corner, ideal for working from home, two wood burning fireplaces and a guest bathroom. The upper level consists of a large master bedroom with en-suite bathroom and a sunny balcony. The second bedroom also has an en-suite bathroom and a walk-in wardrobe. Two further double bedrooms and a family bathroom complete the property. The villa enjoys plenty of outdoor space with multiple terraces on different levels. Includes a garden, mature fruit trees, off-road parking and a private swimming pool - a real gem in the centre of lovely Benahavis.