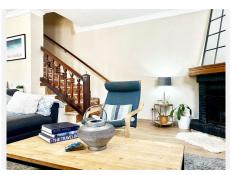

## R4766689

Benahavís

REF# R4766689 899.000 €

| BEDS | BATHS | BUILT  | PLOT   |
|------|-------|--------|--------|
| 4    | 4     | 200 m² | 545 m² |

Located in the charming village of Benahavis. This perfectly located 4 bedroom Andalusian style villa is a testament to the idyllic Spanish lifestyle. Situated within walking distance to Daidin school, sports facilities and the lively restaurants in the village Currently on 2 levels with approximately 200 m². Urban-residential zoning (the property could be extended by adding at least one more level). The open plan ground floor comprises a bright living room, dining room and kitchen with an office corner, ideal for working from home, two wood burning fireplaces and a guest bathroom. The upper level consists of a large master bedroom with en-suite bathroom and a sunny balcony. The second bedroom also has an en-suite bathroom and a walk-in wardrobe. Two further double bedrooms and a family bathroom complete the property. The villa enjoys plenty of outdoor space with multiple terraces on different levels. Includes a garden, mature fruit trees, off-road parking and a private swimming pool - a real gem in the centre of lovely Benahavis.