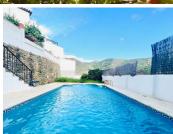

## R4766689

Benahavís

REF# R4766689 899.000 €

| BEDS | BATHS | BUILT  | PLOT   |
|------|-------|--------|--------|
| 4    | 4     | 200 m² | 545 m² |

Located in the charming village of Benahavis. This perfectly located 4 bedroom Andalusian style villa is a testament to the idyllic Spanish lifestyle. Situated within walking distance to Daidin school, sports facilities and the lively restaurants in the village Currently on 2 levels with approximately 200 m². Urban-residential zoning (the property could be extended by adding at least one more level). The open plan ground floor comprises a bright living room, dining room and kitchen with an office corner, ideal for working from home, two wood burning fireplaces and a guest bathroom. The upper level consists of a large master bedroom with en-suite bathroom and a sunny balcony. The second bedroom also has an en-suite bathroom and a walk-in wardrobe. Two further double bedrooms and a family bathroom complete the property. The villa enjoys plenty of outdoor space with multiple terraces on different levels. Includes a garden, mature fruit trees, off-road parking and a private swimming pool - a real gem in the centre of lovely Benahavis.