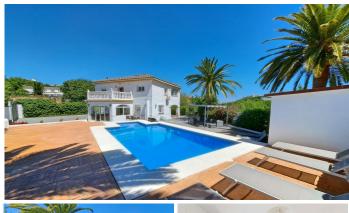

## R4766677

REF# R4766677 629.000 €

| BEDS | BATHS | BUILT  | PLOT    |
|------|-------|--------|---------|
| 5    | 3     | 275 m² | 2151 m² |

Spectacular detached villa with 3 separate living accommodations, situated in an extremely private location, walking distance to town.

Outside, a stunning pool area with a sunbathing garden and games area. The plot has a small orchard with space for further cultivation.

The property is in excellent condition and tastefully decorated having undergone renovations, making it key ready for you to move in. Electric gates with ample private parking available, both for residents and guests.