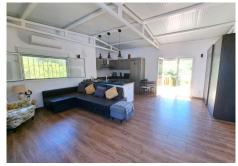

Beyond the main villa there is a stylish independent self contained apartment, complete with bedroom, bathroom, large living room with an open modern kitchen that leads out to an elevated decking terrace overlooking the rear garden.