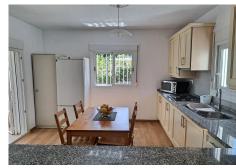

The main house on 2 levels comprises ground floor with entrance conservatory, living room, 2 double bedrooms, bathroom and an American kitchen with access to the rear dining terrace. The upper level with its own side entrance has a large lounge and dining area, 2 double bedrooms, bathroom and a fully fitted open kitchen with access to a terrace overlooking the pool. Both have separate entrances, giving privacy and complete independence, making it ideal for extended families, hosting guests, or pursuing lucrative rental opportunities.

Beyond the main villa there is a stylish independent self contained apartment, complete with bedroom, bathroom, large living room with an open modern kitchen that leads out to an elevated decking terrace overlooking the rear garden.