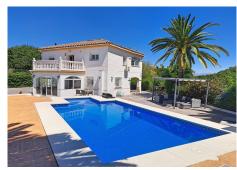

## R4766677

REF# R4766677 629.000 €

| BEDS | BATHS | BUILT  | PLOT    |
|------|-------|--------|---------|
| 5    | 3     | 275 m² | 2151 m² |

Spectacular detached villa with 3 separate living accommodations, situated in an extremely private location, walking distance to town.

The main house on 2 levels comprises ground floor with entrance conservatory, living room, 2 double bedrooms, bathroom and an American kitchen with access to the rear dining terrace. The upper level with its own side entrance has a large lounge and dining area, 2 double bedrooms, bathroom and a fully fitted open kitchen with access to a terrace overlooking the pool. Both have separate entrances, giving privacy and complete independence, making it ideal for extended families, hosting guests, or pursuing lucrative rental opportunities.