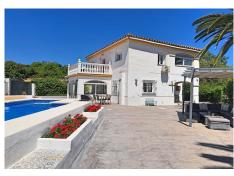

## R4766677

REF# R4766677 629.000 €

| BEDS | BATHS | BUILT  | PLOT    |
|------|-------|--------|---------|
| 5    | 3     | 275 m² | 2151 m² |

Spectacular detached villa with 3 separate living accommodations, situated in an extremely private location, walking distance to town.

The main house on 2 levels comprises ground floor with entrance conservatory, living room, 2 double bedrooms, bathroom and an American kitchen with access to the rear dining terrace. The upper level with its own side entrance has a large lounge and dining area, 2 double bedrooms, bathroom and a fully fitted open kitchen with access to a terrace overlooking the pool. Both have separate entrances, giving privacy and complete independence, making it ideal for extended families, hosting guests, or pursuing lucrative rental opportunities.

Outside, a stunning pool area with a sunbathing garden and games area. The plot has a small orchard with space for further cultivation.

The property is in excellent condition and tastefully decorated having undergone renovations, making it key ready for you to move in. Electric gates with ample private parking available, both for residents and guests.