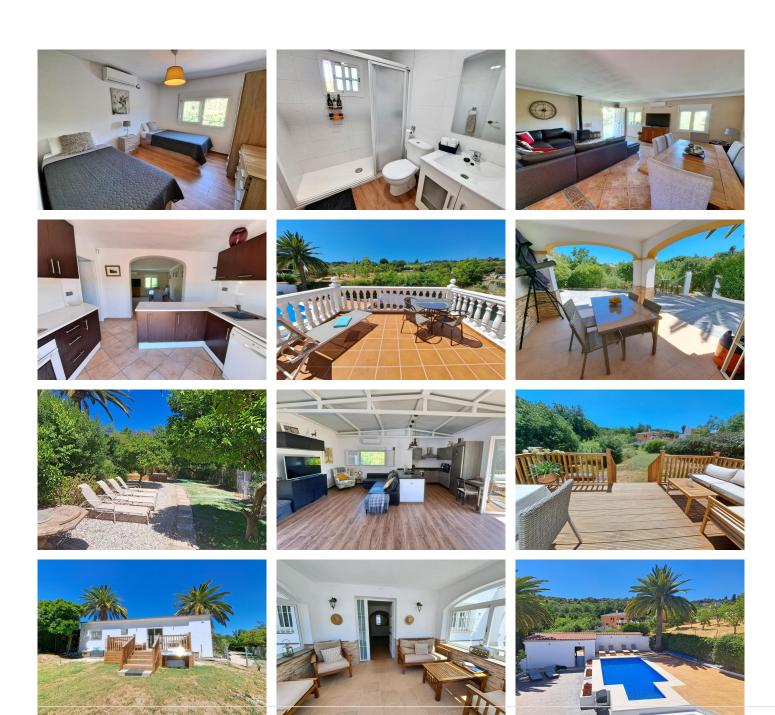

The main house on 2 levels comprises ground floor with entrance conservatory, living room, 2 double bedrooms, bathroom and an American kitchen with access to the rear dining terrace. The upper level with its own side entrance has a large lounge and dining area, 2 double bedrooms, bathroom and a fully fitted open kitchen with access to a terrace overlooking the pool. Both have separate entrances, giving privacy and complete independence, making it ideal for extended families, hosting guests, or pursuing lucrative rental opportunities.

Beyond the main villa there is a stylish independent self contained apartment, complete with bedroom, bathroom, large living room with an open modern kitchen that leads out to an elevated decking terrace overlooking the rear garden.

Outside, a stunning pool area with a sunbathing garden and games area. The plot has a small orchard with space for further cultivation.

The property is in excellent condition and tastefully decorated having undergone renovations, making it key ready for you to move in. Electric gates with ample private parking available, both for residents and guests.