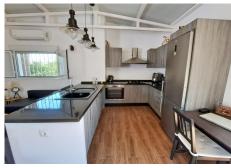

The main house on 2 levels comprises ground floor with entrance conservatory, living room, 2 double bedrooms, bathroom and an American kitchen with access to the rear dining terrace. The upper level with its own side entrance has a large lounge and dining area, 2 double bedrooms, bathroom and a fully fitted open kitchen with access to a terrace overlooking the pool. Both have separate entrances, giving privacy and complete independence, making it ideal for extended families, hosting guests, or pursuing lucrative rental opportunities.