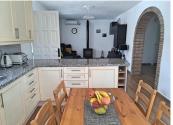

The main house on 2 levels comprises ground floor with entrance conservatory, living room, 2 double bedrooms, bathroom and an American kitchen with access to the rear dining terrace. The upper level with its own side entrance has a large lounge and dining area, 2 double bedrooms, bathroom and a fully fitted open kitchen with access to a terrace overlooking the pool. Both have separate entrances, giving privacy and complete independence, making it ideal for extended families, hosting guests, or pursuing lucrative rental opportunities.