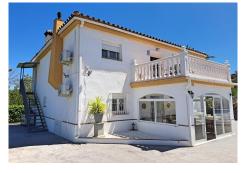

## R4766677

REF# R4766677 629.000 €

| BEDS | BATHS | BUILT  | PLOT    |
|------|-------|--------|---------|
| 5    | 3     | 275 m² | 2151 m² |

Spectacular detached villa with 3 separate living accommodations, situated in an extremely private location, walking distance to town.

The main house on 2 levels comprises ground floor with entrance conservatory, living room, 2 double bedrooms, bathroom and an American kitchen with access to the rear dining terrace. The upper level with its own side entrance has a large lounge and dining area, 2 double bedrooms, bathroom and a fully fitted open kitchen with access to a terrace overlooking the pool. Both have separate entrances, giving privacy and complete independence, making it ideal for extended families, hosting guests, or pursuing lucrative rental opportunities.