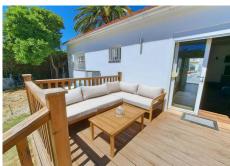

Beyond the main villa there is a stylish independent self contained apartment, complete with bedroom, bathroom, large living room with an open modern kitchen that leads out to an elevated decking terrace overlooking the rear garden.