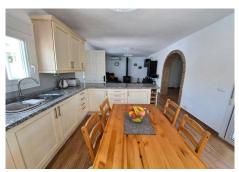

The main house on 2 levels comprises ground floor with entrance conservatory, living room, 2 double bedrooms, bathroom and an American kitchen with access to the rear dining terrace. The upper level with its own side entrance has a large lounge and dining area, 2 double bedrooms, bathroom and a fully fitted open kitchen with access to a terrace overlooking the pool. Both have separate entrances, giving privacy and complete independence, making it ideal for extended families, hosting guests, or pursuing lucrative rental opportunities.

Beyond the main villa there is a stylish independent self contained apartment, complete with bedroom, bathroom, large living room with an open modern kitchen that leads out to an elevated decking terrace overlooking the rear garden.