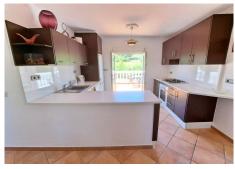

The main house on 2 levels comprises ground floor with entrance conservatory, living room, 2 double bedrooms, bathroom and an American kitchen with access to the rear dining terrace. The upper level with its own side entrance has a large lounge and dining area, 2 double bedrooms, bathroom and a fully fitted open kitchen with access to a terrace overlooking the pool. Both have separate entrances, giving privacy and complete independence, making it ideal for extended families, hosting guests, or pursuing lucrative rental opportunities.

Beyond the main villa there is a stylish independent self contained apartment, complete with bedroom, bathroom, large living room with an open modern kitchen that leads out to an elevated decking terrace overlooking the rear garden.