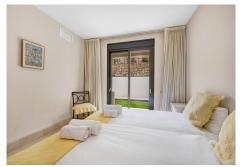

The entire apartment is equipped with underfloor heating. A separate kitchen comes equipped with a breakfast area and an adjoining laundry room, offering practical and convenient living.

The master bedroom includes a large en-suite bathroom and a dressing room, with direct access to the garden through expansive windows. The other two bedrooms are situated at the back of the apartment and share a bathroom.