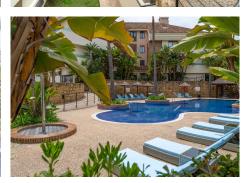

## R4766284 • Los Monteros

REF# R4766284 1.325.000 €

| BEDS | BATHS | BUILT  | TERRACE |
|------|-------|--------|---------|
| 3    | 2     | 201 m² | 72 m²   |

This southwest-facing ground floor apartment is located in the exclusive residential area of Los Monteros, at just 3 min walking from the most beautiful beaches, renowned for its high security and the famous La Cabane beach club. It is part of the only existing luxury apartment complex in this area, which features tropical gardens and an elegant swimming pool within a fully gated community.

storage room located in the basement, accessible by the private elevator.

Los Monteros urbanisation offers the Hotel Los Monteros with a SPA and restaurant, along with a tennis and paddle club. The area is secured with 24-hour security.