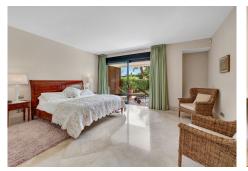

The entire apartment is equipped with underfloor heating. A separate kitchen comes equipped with a breakfast area and an adjoining laundry room, offering practical and convenient living.

The master bedroom includes a large en-suite bathroom and a dressing room, with direct access to the garden through expansive windows. The other two bedrooms are situated at the back of the apartment and share a bathroom.