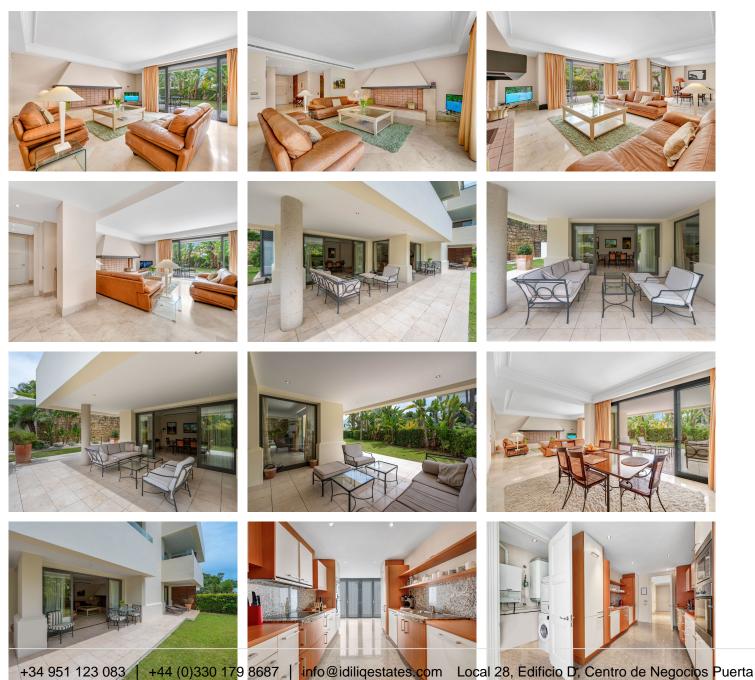

The apartment boasts a spacious living room with a fireplace and a dining room, both of which open onto a magnificent 70 m<sup>2</sup> terrace. This terrace includes a private sunny garden surrounded by tropical plants, ideal for outdoor relaxation.

The entire apartment is equipped with underfloor heating. A separate kitchen comes equipped with a breakfast area and an adjoining laundry room, offering practical and convenient living.

The master bedroom includes a large en-suite bathroom and a dressing room, with direct access to the garden through expansive windows. The other two bedrooms are situated at the back of the apartment and share a bathroom.

The apartment also features a guest bathroom and a private elevator. It comes with a parking space and a

+34 951 123 083 | +44 (0)330 179 8687 | info@idiliqestates.com Local 28, Edificio D, Centro de Negocios Puerta de Banús, N-340, Km 175, 29660 Nueva Andlaucia

storage room located in the basement, accessible by the private elevator.

Los Monteros urbanisation offers the Hotel Los Monteros with a SPA and restaurant, along with a tennis and paddle club. The area is secured with 24-hour security.