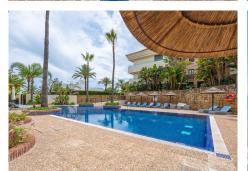

## R4766284 • Los Monteros

REF# R4766284 1.325.000 €

| BEDS | BATHS | BUILT  | TERRACE |
|------|-------|--------|---------|
| 3    | 2     | 201 m² | 72 m²   |

This southwest-facing ground floor apartment is located in the exclusive residential area of Los Monteros, at just 3 min walking from the most beautiful beaches, renowned for its high security and the famous La Cabane beach club. It is part of the only existing luxury apartment complex in this area, which features tropical gardens and an elegant swimming pool within a fully gated community.

storage room located in the basement, accessible by the private elevator.

Los Monteros urbanisation offers the Hotel Los Monteros with a SPA and restaurant, along with a tennis and paddle club. The area is secured with 24-hour security.