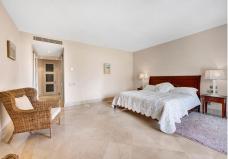

The entire apartment is equipped with underfloor heating. A separate kitchen comes equipped with a breakfast area and an adjoining laundry room, offering practical and convenient living.

The master bedroom includes a large en-suite bathroom and a dressing room, with direct access to the garden through expansive windows. The other two bedrooms are situated at the back of the apartment and share a bathroom.