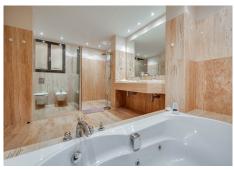

The entire apartment is equipped with underfloor heating. A separate kitchen comes equipped with a breakfast area and an adjoining laundry room, offering practical and convenient living.

The master bedroom includes a large en-suite bathroom and a dressing room, with direct access to the garden through expansive windows. The other two bedrooms are situated at the back of the apartment and share a bathroom.

The apartment also features a guest bathroom and a private elevator. It comes with a parking space and a

+34 951 123 083 | +44 (0)330 179 8687 | info@idiliqestates.com Local 28, Edificio D, Centro de Negocios Puerta de Banús, N-340, Km 175, 29660 Nueva Andlaucia