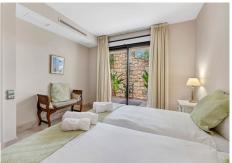

The entire apartment is equipped with underfloor heating. A separate kitchen comes equipped with a breakfast area and an adjoining laundry room, offering practical and convenient living.

The master bedroom includes a large en-suite bathroom and a dressing room, with direct access to the garden through expansive windows. The other two bedrooms are situated at the back of the apartment and share a bathroom.