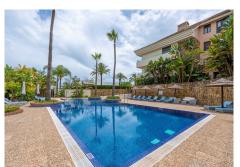

## R4766284 • Los Monteros

REF# R4766284 1.325.000 €

| BEDS | BATHS | BUILT  | TERRACE |
|------|-------|--------|---------|
| 3    | 2     | 201 m² | 72 m²   |

This southwest-facing ground floor apartment is located in the exclusive residential area of Los Monteros, at just 3 min walking from the most beautiful beaches, renowned for its high security and the famous La Cabane beach club. It is part of the only existing luxury apartment complex in this area, which features tropical gardens and an elegant swimming pool within a fully gated community.

storage room located in the basement, accessible by the private elevator.

Los Monteros urbanisation offers the Hotel Los Monteros with a SPA and restaurant, along with a tennis and paddle club. The area is secured with 24-hour security.