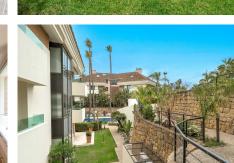

## R4766284 • Los Monteros

REF# R4766284 1.325.000 €

| BEDS | BATHS | BUILT  | TERRACE |
|------|-------|--------|---------|
| 3    | 2     | 201 m² | 72 m²   |

This southwest-facing ground floor apartment is located in the exclusive residential area of Los Monteros, at just 3 min walking from the most beautiful beaches, renowned for its high security and the famous La Cabane beach club. It is part of the only existing luxury apartment complex in this area, which features tropical gardens and an elegant swimming pool within a fully gated community.

storage room located in the basement, accessible by the private elevator.

Los Monteros urbanisation offers the Hotel Los Monteros with a SPA and restaurant, along with a tennis and paddle club. The area is secured with 24-hour security.