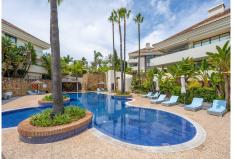

## R4766284 • Los Monteros

REF# R4766284 1.325.000 €

| BEDS | BATHS | BUILT  | TERRACE |
|------|-------|--------|---------|
| 3    | 2     | 201 m² | 72 m²   |

This southwest-facing ground floor apartment is located in the exclusive residential area of Los Monteros, at just 3 min walking from the most beautiful beaches, renowned for its high security and the famous La Cabane beach club. It is part of the only existing luxury apartment complex in this area, which features tropical gardens and an elegant swimming pool within a fully gated community.

storage room located in the basement, accessible by the private elevator.

Los Monteros urbanisation offers the Hotel Los Monteros with a SPA and restaurant, along with a tennis and paddle club. The area is secured with 24-hour security.