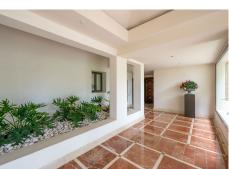

The entire apartment is equipped with underfloor heating. A separate kitchen comes equipped with a breakfast area and an adjoining laundry room, offering practical and convenient living.

The master bedroom includes a large en-suite bathroom and a dressing room, with direct access to the garden through expansive windows. The other two bedrooms are situated at the back of the apartment and share a bathroom.

The apartment also features a guest bathroom and a private elevator. It comes with a parking space and a

+34 951 123 083 | +44 (0)330 179 8687 | info@idiliqestates.com Local 28, Edificio D, Centro de Negocios Puerta de Banús, N-340, Km 175, 29660 Nueva Andlaucia