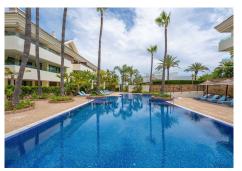

## R4766284 • Los Monteros

REF# R4766284 1.325.000 €

| BEDS | BATHS | BUILT  | TERRACE |
|------|-------|--------|---------|
| 3    | 2     | 201 m² | 72 m²   |

This southwest-facing ground floor apartment is located in the exclusive residential area of Los Monteros, at just 3 min walking from the most beautiful beaches, renowned for its high security and the famous La Cabane beach club. It is part of the only existing luxury apartment complex in this area, which features tropical gardens and an elegant swimming pool within a fully gated community.

storage room located in the basement, accessible by the private elevator.

Los Monteros urbanisation offers the Hotel Los Monteros with a SPA and restaurant, along with a tennis and paddle club. The area is secured with 24-hour security.