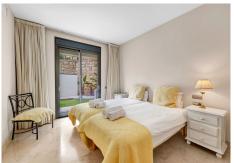

The entire apartment is equipped with underfloor heating. A separate kitchen comes equipped with a breakfast area and an adjoining laundry room, offering practical and convenient living.

The master bedroom includes a large en-suite bathroom and a dressing room, with direct access to the garden through expansive windows. The other two bedrooms are situated at the back of the apartment and share a bathroom.