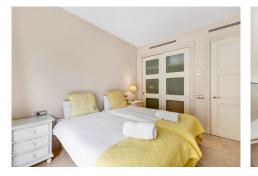

The entire apartment is equipped with underfloor heating. A separate kitchen comes equipped with a breakfast area and an adjoining laundry room, offering practical and convenient living.

The master bedroom includes a large en-suite bathroom and a dressing room, with direct access to the garden through expansive windows. The other two bedrooms are situated at the back of the apartment and share a bathroom.