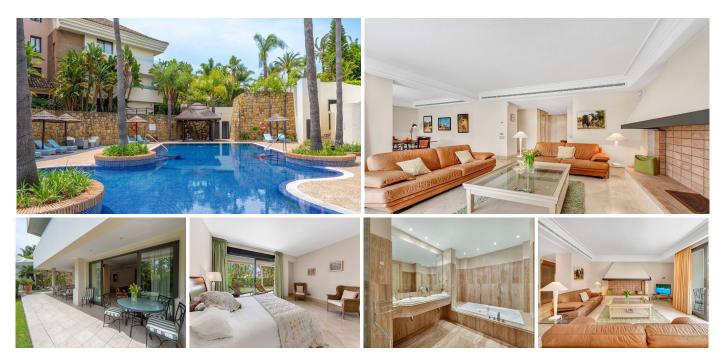

## R4766284 • Los Monteros

REF# R4766284 1.325.000 €

| BEDS | BATHS | BUILT  | TERRACE |
|------|-------|--------|---------|
| 3    | 2     | 201 m² | 72 m²   |

This southwest-facing ground floor apartment is located in the exclusive residential area of Los Monteros, at just 3 min walking from the most beautiful beaches, renowned for its high security and the famous La Cabane beach club. It is part of the only existing luxury apartment complex in this area, which features tropical gardens and an elegant swimming pool within a fully gated community.

The apartment boasts a spacious living room with a fireplace and a dining room, both of which open onto a magnificent 70 m<sup>2</sup> terrace. This terrace includes a private sunny garden surrounded by tropical plants, ideal for outdoor relaxation.

The entire apartment is equipped with underfloor heating. A separate kitchen comes equipped with a breakfast area and an adjoining laundry room, offering practical and convenient living.

The master bedroom includes a large en-suite bathroom and a dressing room, with direct access to the garden through expansive windows. The other two bedrooms are situated at the back of the apartment and share a bathroom.

The apartment also features a guest bathroom and a private elevator. It comes with a parking space and a

+34 951 123 083 | +44 (0)330 179 8687 | info@idiliqestates.com Local 28, Edificio D, Centro de Negocios Puerta de Banús, N-340, Km 175, 29660 Nueva Andlaucia

storage room located in the basement, accessible by the private elevator.

Los Monteros urbanisation offers the Hotel Los Monteros with a SPA and restaurant, along with a tennis and paddle club. The area is secured with 24-hour security.