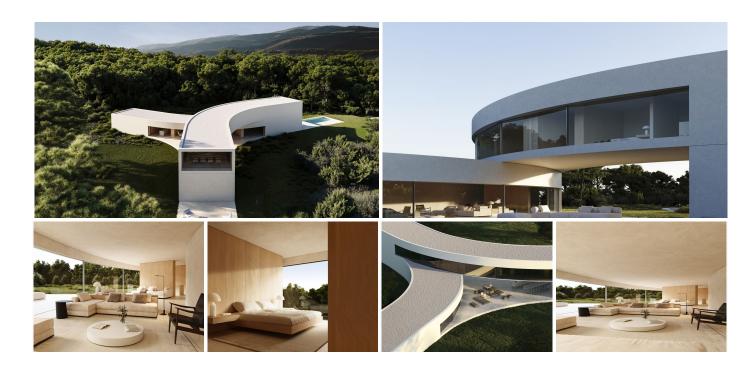

R4766122

Sotogrande

REF# R4766122 5.060.000 €

| BEDS | BATHS | BUILT   | PLOT    |
|------|-------|---------|---------|
| 7    | 8     | 1255 m² | 2212 m² |

1.009,10 m2 the surface of the house is distributed in three floors that go down the plot of 2.209,00 m2. 6 BEDROOMS. All bedrooms have a dressing area and a study. They have direct lighting and ventilation. OUTDOOR POOL The pool is 12m long and 5m wide, which facilitates its uses as a sport element. WALK-IN WATER MIRROR The presence of a water mirror adjoining to the pool generates a feeling of freshness and brings light to the house. WELLNESS AREA The house count with SPA, gym, sauna to ensure the well-being and facilitate a healthy life. HEATED SWIMMING POOL In the basement there is a heated swimming pool that is illuminated with LED lighting. CIRCADIAN LIGHTING Ciradian lighting consists of the automatic regulation of the light tone to suit human needs. CONTACT WITH NATURE The villa is located in the most privileged environment completely surrounded by nature, without leaving all the comforts of cosmopolitan life. VIEWS TO REAL CLUB VALDERRAMA The villa has views of the Real Club de Valderrama from all first-floor bedrooms. SECURITY The urbanization has its own security service. ELEVATOR The villa has a fully customized elevator connecting the basement, the ground floor and the first floor.