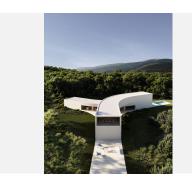

R4766122

Sotogrande

REF# R4766122 5.060.000 €

| BEDS | BATHS | BUILT   | PLOT    |
|------|-------|---------|---------|
| 7    | 8     | 1255 m² | 2212 m² |

1.009,10 m2 the surface of the house is distributed in three floors that go down the plot of 2.209,00 m2. 6 BEDROOMS. All bedrooms have a dressing area and a study. They have direct lighting and ventilation. OUTDOOR POOL The pool is 12m long and 5m wide, which facilitates its uses as a sport element. WALK-IN WATER MIRROR The presence of a water mirror adjoining to the pool generates a feeling of freshness and brings light to the house. WELLNESS AREA The house count with SPA, gym, sauna to ensure the well-being and facilitate a healthy life. HEATED SWIMMING POOL In the basement there is a heated swimming pool that is illuminated with LED lighting. CIRCADIAN LIGHTING Ciradian lighting consists of the automatic regulation of the light tone to suit human needs. CONTACT WITH NATURE The villa is located in the most privileged environment completely surrounded by nature, without leaving all the comforts of cosmopolitan life. VIEWS TO REAL CLUB VALDERRAMA The villa has views of the Real Club de Valderrama from all first-floor bedrooms. SECURITY The urbanization has its own security service. ELEVATOR The villa has a fully customized elevator connecting the basement, the ground floor and the first floor.