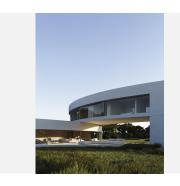

R4766122

Sotogrande

REF# R4766122 5.060.000 €

| BEDS | BATHS | BUILT   | PLOT    |
|------|-------|---------|---------|
| 7    | 8     | 1255 m² | 2212 m² |

1.009,10 m2 the surface of the house is distributed in three floors that go down the plot of 2.209,00 m2. 6 BEDROOMS. All bedrooms have a dressing area and a study. They have direct lighting and ventilation. OUTDOOR POOL The pool is 12m long and 5m wide, which facilitates its uses as a sport element. WALK-IN WATER MIRROR The presence of a water mirror adjoining to the pool generates a feeling of freshness and brings light to the house. WELLNESS AREA The house count with SPA, gym, sauna to ensure the well-being and facilitate a healthy life. HEATED SWIMMING POOL In the basement there is a heated swimming pool that is illuminated with LED lighting. CIRCADIAN LIGHTING Ciradian lighting consists of the automatic regulation of the light tone to suit human needs. CONTACT WITH NATURE The villa is located in the most privileged environment completely surrounded by nature, without leaving all the comforts of cosmopolitan life. VIEWS TO REAL CLUB VALDERRAMA The villa has views of the Real Club de Valderrama from all first-floor bedrooms. SECURITY The urbanization has its own security service. ELEVATOR The villa has a fully customized elevator connecting the basement, the ground floor and the first floor.