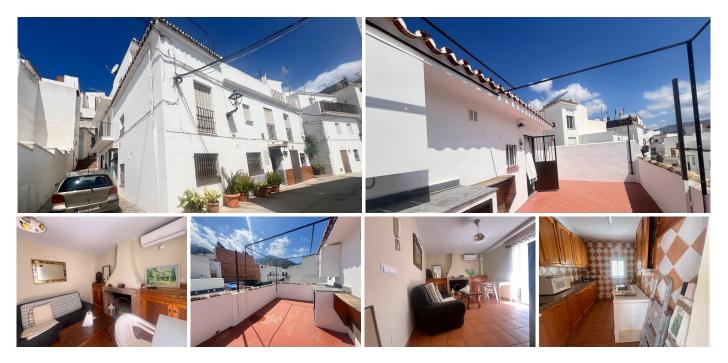

## R4766017 Istán

REF# R4766017 191.000 €

| BEDS | BATHS | BUILT |
|------|-------|-------|
| 5    | 2     | 78 m² |

The origin of Istán must be attributed to its farmhouse tower, and an environment of land suitable for cultivation. The richness of its aquifers together with the characteristics of its location – a small promontory above the valleys of the Verde and Molinos rivers – as well as its proximity to Marbella, a wonderful environment. This house is perfect to live in peace or use as an investment, it is divided into 3 floors. On the first floor we find a large kitchen, two bedrooms, one of them with a bathroom and a living room. On the second floor we have 3 double bedrooms and another bathroom. And on the top floor we find a spacious living room where you can relax with a fireplace and another equipped kitchen, as well as a spacious terrace to enjoy the good weather. Close to all services.