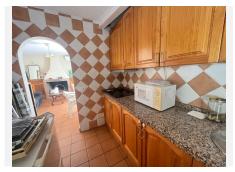

## R4766017 Istán

REF# R4766017 191.000 €

| BEDS | BATHS | BUILT |
|------|-------|-------|
| 5    | 2     | 78 m² |

The origin of Istán must be attributed to its farmhouse tower, and an environment of land suitable for cultivation. The richness of its aquifers together with the characteristics of its location – a small promontory above the valleys of the Verde and Molinos rivers – as well as its proximity to Marbella, a wonderful environment. This house is perfect to live in peace or use as an investment, it is divided into 3 floors. On the first floor we find a large kitchen, two bedrooms, one of them with a bathroom and a living room. On the second floor we have 3 double bedrooms and another bathroom. And on the top floor we find a spacious living room where you can relax with a fireplace and another equipped kitchen, as well as a spacious terrace to enjoy the good weather. Close to all services.