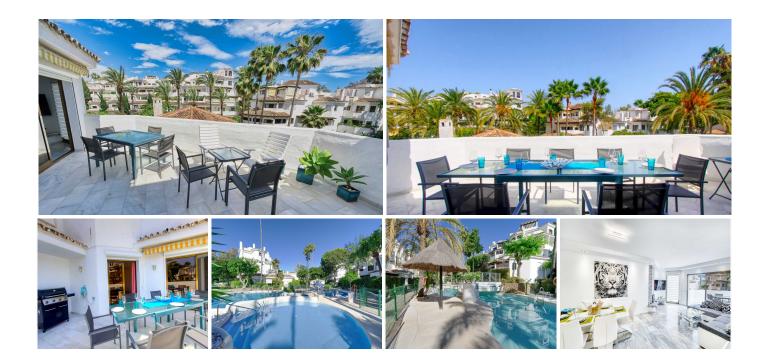

## R4765525

REF# R4765525 535.000 €

| BEDS | BATHS | BUILT  | TERRACE |
|------|-------|--------|---------|
| 2    | 2     | 100 m² | 22 m²   |

>> attention long term rental only until end of APRIL! AMAZING BEACHFRONT Brand new refurbished apartments- 2 new bedrooms -2 new bathrooms- new kitchen -new living dining area - all in modern stylish interior design - perfect for FAMILIES or Couples - the APARTMENTS are ONLY 80 METERS FROM THE famous Golden Beach away - between El Rosario and Elviria - - KIDS ARE VERY WELCOME - WE HAVE a GREAT EQUIPMENT FOR BABIES - WE DO NOT ACCEPT SINLGE PARTIES - - -1 Floor Apartment: 2 Bedrooms ( 1. Bedroom double bed 180 cm wide and sofa bed and bathroom with shower - - 2. Bedroom king size bed, with access to the terrace, and ensuite Bathroom 1 Toilette and walk-in shower - Open Kitchen and Living room with fiber optic internet, large terrace with dining table. EXCELLENT beachfront location- About 150 meter to Estrella del Mar Beach Club Bar- and Restaurant with a 5 star Spa, Gym, steam bath, Sauna, Massage, heated pool indoor, heated pool out door ( daily ticket extra charge ). Another highlight is la Planche Belgium French RESTAURANT IN 100 METER DISTANCE and La Scala Italian Restaurant only 150 meters away. The Urbanization Golden Beach is located on One of the best beaches in Marbella - perfect for family couples - Child friendly 3 POOLS including children pool and play ground. Wonderful tropical garden with seating areas for reading and relaxing Great restaurants right in front on the beach. Beachfront apartment complex right next to the beach. Award-winning garden with exotic plants,

+34 951 123 083 | +44 (0)330 179 8687 | info@idiliqestates.com Local 28, Edificio D, Centro de Negocios Puerta de Banús, N-340, Km 175, 29660 Nueva Andlaucia

streams, fountains and two large pools and two children's pools for the youngest children. We have a playground for little children only 40 meters away. Several restaurants, bar coffee, hair dresser, butcher, Pharmacy, bus station and 2 large supermarkets in walking distance. Close to golf and tennis clubs, 8 km to Marbella and 12 km to Puerto Banus. The apartment has everything needed for a comfortable vacation: fully equipped kitchens including dishwashers, washing machines, ironing board. For families with children there is also a cot, high chair and a stroller on request. The Beachclub Estrella del Mar, is next to the Urbanization on the Beach and has a Spa, Gym, Massage, Heated Pool, turkish bath, Wellness, Pilates Courses, Yoga. We have an agreement with them, they give you a 10% discount.