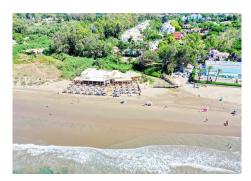

## R4765525

REF# R4765525 535.000 €

| BEDS | BATHS | BUILT  | TERRACE |
|------|-------|--------|---------|
| 2    | 2     | 100 m² | 22 m²   |

>> attention long term rental only until end of APRIL! AMAZING BEACHFRONT Brand new refurbished apartments- 2 new bedrooms -2 new bathrooms- new kitchen -new living dining area - all in modern stylish interior design - perfect for FAMILIES or Couples - the APARTMENTS are ONLY 80 METERS FROM THE famous Golden Beach away - between El Rosario and Elviria - - KIDS ARE VERY WELCOME - WE HAVE a GREAT EQUIPMENT FOR BABIES - WE DO NOT ACCEPT SINLGE PARTIES - - -1 Floor Apartment: 2 Bedrooms ( 1. Bedroom double bed 180 cm wide and sofa bed and bathroom with shower - - 2. Bedroom king size bed, with access to the terrace, and ensuite Bathroom 1 Toilette and walk-in shower - Open Kitchen and Living room with fiber optic internet, large terrace with dining table. EXCELLENT beachfront location- About 150 meter to Estrella del Mar Beach Club Bar- and Restaurant with a 5 star Spa, Gym, steam bath, Sauna, Massage, heated pool indoor, heated pool out door ( daily ticket extra charge ). Another highlight is la Planche Belgium French RESTAURANT IN 100 METER DISTANCE and La Scala Italian Restaurant only 150 meters away. The Urbanization Golden Beach is located on One of the best beaches in Marbella - perfect for family couples - Child friendly 3 POOLS including children pool and play ground. Wonderful tropical garden with seating areas for reading and relaxing Great restaurants right in front on the beach. Beachfront apartment complex right next to the beach. Award-winning garden with exotic plants,