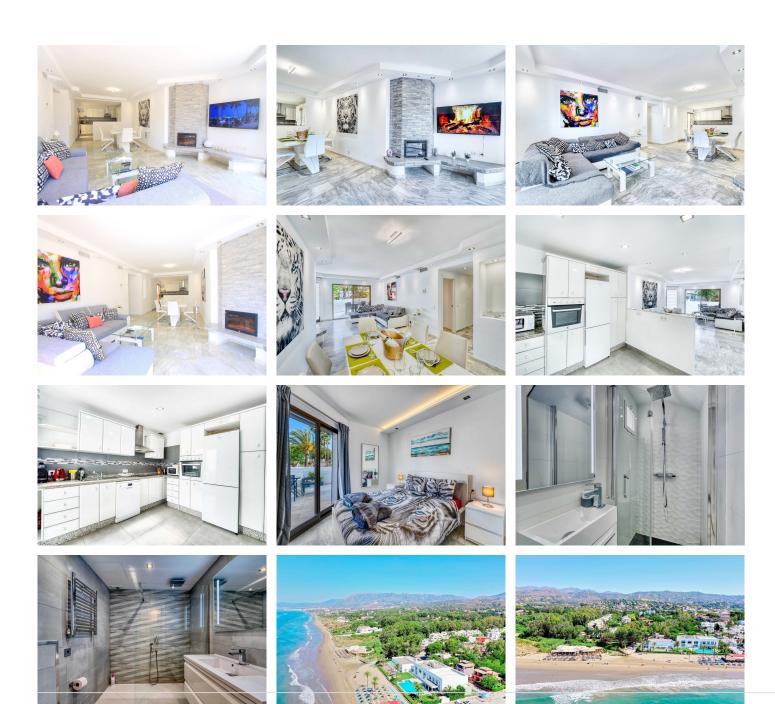

## R4765525

REF# R4765525 535.000 €

| BEDS | BATHS | BUILT  | TERRACE |
|------|-------|--------|---------|
| 2    | 2     | 100 m² | 22 m²   |

>> attention long term rental only until end of APRIL! AMAZING BEACHFRONT Brand new refurbished apartments- 2 new bedrooms -2 new bathrooms- new kitchen -new living dining area - all in modern stylish interior design - perfect for FAMILIES or Couples - the APARTMENTS are ONLY 80 METERS FROM THE famous Golden Beach away - between El Rosario and Elviria - - KIDS ARE VERY WELCOME - WE HAVE a GREAT EQUIPMENT FOR BABIES - WE DO NOT ACCEPT SINLGE PARTIES - - -1 Floor Apartment: 2 Bedrooms ( 1. Bedroom double bed 180 cm wide and sofa bed and bathroom with shower - - 2. Bedroom king size bed, with access to the terrace, and ensuite Bathroom 1 Toilette and walk-in shower - Open Kitchen and Living room with fiber optic internet, large terrace with dining table. EXCELLENT beachfront location- About 150 meter to Estrella del Mar Beach Club Bar- and Restaurant with a 5 star Spa, Gym, steam bath, Sauna, Massage, heated pool indoor, heated pool out door ( daily ticket extra charge ). Another highlight is la Planche Belgium French RESTAURANT IN 100 METER DISTANCE and La Scala Italian Restaurant only 150 meters away. The Urbanization Golden Beach is located on One of the best beaches in Marbella - perfect for family couples - Child friendly 3 POOLS including children pool and play ground. Wonderful tropical garden with seating areas for reading and relaxing Great restaurants right in front on the beach. Beachfront apartment complex right next to the beach. Award-winning garden with exotic plants,

+34 951 123 083 | +44 (0)330 179 8687 | info@idiliqestates.com Local 28, Edificio D, Centro de Negocios Puerta de Banús, N-340, Km 175, 29660 Nueva Andlaucia

streams, fountains and two large pools and two children's pools for the youngest children. We have a playground for little children only 40 meters away. Several restaurants, bar coffee, hair dresser, butcher, Pharmacy, bus station and 2 large supermarkets in walking distance. Close to golf and tennis clubs, 8 km to Marbella and 12 km to Puerto Banus. The apartment has everything needed for a comfortable vacation: fully equipped kitchens including dishwashers, washing machines, ironing board. For families with children there is also a cot, high chair and a stroller on request. The Beachclub Estrella del Mar, is next to the Urbanization on the Beach and has a Spa, Gym, Massage, Heated Pool, turkish bath, Wellness, Pilates Courses, Yoga. We have an agreement with them, they give you a 10% discount.