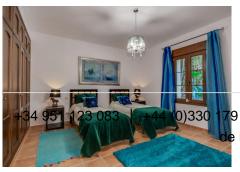

This incredible mansion with a picturesque view of the Monte Mayor valley, located in a quiet area, offers tranquility, a feeling of peace and comfort. Mansion for sale in Monte Mayor, Costa del Sol, with impressive views of the sea, mountains, golf courses and forest. The total area of ??the mansion is 590 m², 5 bedrooms, 6 bathrooms, 3 integrated and fully equipped kitchens. 150 m² terrace. Incredible garden and 2000 m² plot. Orientation: East. Upon entering the house, you are met with a view of the mountains, forest and garden, adorning each room and immersing you in the beauty and privacy of nature. On the first floor there is a spacious kitchen, a dining room, a bedroom and 2 bathrooms. On the second floor there is a living area with a fireplace and high ceilings, 3 bedrooms and 2 bathrooms, a dressing room. On the ground floor there is a magnificent view of the mountains, the pool and the garden. Large living area, integrated kitchen, games area, bedroom, dining room, sauna, 2 bathrooms and storage room. The condition of the mansion is excellent. Completely renovated. Features: swimming pool, covered terrace, built-in wardrobes, climate control, air conditioning, fireplace, underfloor heating, sauna, games room, storage room, barbecue area, cellar, parking space, WiFi. Private garden, incredibly beautiful and green. Secure and gated complex with 24 hour security. Community expenses: €158 month Water: €145 month Endesa: €260/month IBI tax: €848 per year. Basic characteristics: Mansion 3 floors Barbecue area with kitchen in the garden. 590 m² total