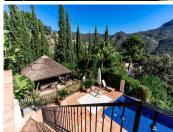

This incredible mansion with a picturesque view of the Monte Mayor valley, located in a quiet area, offers tranquility, a feeling of peace and comfort. Mansion for sale in Monte Mayor, Costa del Sol, with impressive views of the sea, mountains, golf courses and forest. The total area of ??the mansion is 590 m², 5 bedrooms, 6 bathrooms, 3 integrated and fully equipped kitchens. 150 m² terrace. Incredible garden and 2000 m² plot. Orientation: East. Upon entering the house, you are met with a view of the mountains, forest and garden, adorning each room and immersing you in the beauty and privacy of nature. On the first floor there is a spacious kitchen, a dining room, a bedroom and 2 bathrooms. On the second floor there is a living area with a fireplace and high ceilings, 3 bedrooms and 2 bathrooms, a dressing room. On the ground floor there is a magnificent view of the mountains, the pool and the garden. Large living area, integrated kitchen, games area, bedroom, dining room, sauna, 2 bathrooms and storage room. The condition of the mansion is excellent. Completely renovated. Features: swimming pool, covered terrace, built-in wardrobes, climate control, air conditioning, fireplace, underfloor heating, sauna, games room, storage room, barbecue area, cellar, parking space, WiFi. Private garden, incredibly beautiful and green. Secure and gated complex with 24 hour security. Community expenses: €158 month Water: €145 month Endesa: €260/month IBI tax: €848 per year. Basic characteristics: Mansion 3 floors Barbecue area with kitchen in the garden. 590 m² total