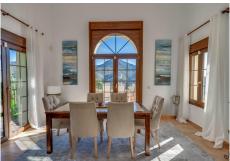

This incredible mansion with a picturesque view of the Monte Mayor valley, located in a quiet area, offers tranquility, a feeling of peace and comfort. Mansion for sale in Monte Mayor, Costa del Sol, with impressive views of the sea, mountains, golf courses and forest. The total area of ??the mansion is 590 m², 5 bedrooms, 6 bathrooms, 3 integrated and fully equipped kitchens. 150 m² terrace. Incredible garden and 2000 m² plot. Orientation: East. Upon entering the house, you are met with a view of the mountains, forest and garden, adorning each room and immersing you in the beauty and privacy of nature. On the first floor there is a spacious kitchen, a dining room, a bedroom and 2 bathrooms. On the second floor there is a living area with a fireplace and high ceilings, 3 bedrooms and 2 bathrooms, a dressing room. On the ground floor there is a magnificent view of the mountains, the pool and the garden. Large living area, integrated kitchen, games area, bedroom, dining room, sauna, 2 bathrooms and storage room. The condition of the mansion is excellent. Completely renovated. Features: swimming pool, covered terrace, built-in wardrobes, climate control, air conditioning, fireplace, underfloor heating, sauna, games room, storage room, barbecue area, cellar, parking space, WiFi. Private garden, incredibly beautiful and green. Secure and gated complex with 24 hour security. Community expenses: €158 month Water: €145 month Endesa: €260/month IBI tax: €848 per year. Basic characteristics: Mansion 3 floors Barbecue area with kitchen in the garden. 590 m² total