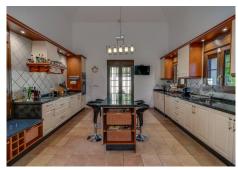

This incredible mansion with a picturesque view of the Monte Mayor valley, located in a quiet area, offers tranquility, a feeling of peace and comfort. Mansion for sale in Monte Mayor, Costa del Sol, with impressive views of the sea, mountains, golf courses and forest. The total area of ??the mansion is 590 m², 5 bedrooms, 6 bathrooms, 3 integrated and fully equipped kitchens. 150 m² terrace. Incredible garden and 2000 m² plot. Orientation: East. Upon entering the house, you are met with a view of the mountains, forest and garden, adorning each room and immersing you in the beauty and privacy of nature. On the first floor there is a spacious kitchen, a dining room, a bedroom and 2 bathrooms. On the second floor there is a living area with a fireplace and high ceilings, 3 bedrooms and 2 bathrooms, a dressing room. On the ground floor there is a magnificent view of the mountains, the pool and the garden. Large living area, integrated kitchen, games area, bedroom, dining room, sauna, 2 bathrooms and storage room. The condition of the mansion is excellent. Completely renovated. Features: swimming pool, covered terrace, built-in wardrobes, climate control, air conditioning, fireplace, underfloor heating, sauna, games room, storage room, barbecue area, cellar, parking space, WiFi. Private garden, incredibly beautiful and green. Secure and gated complex with 24 hour security. Community expenses: €158 month Water: €145 month Endesa: €260/month IBI tax: €848 per year. Basic characteristics: Mansion 3 floors Barbecue area with kitchen in the garden. 590 m² total