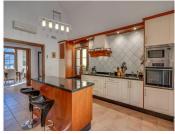

This incredible mansion with a picturesque view of the Monte Mayor valley, located in a quiet area, offers tranquility, a feeling of peace and comfort. Mansion for sale in Monte Mayor, Costa del Sol, with impressive views of the sea, mountains, golf courses and forest. The total area of ??the mansion is 590 m², 5 bedrooms, 6 bathrooms, 3 integrated and fully equipped kitchens. 150 m² terrace. Incredible garden and 2000 m² plot. Orientation: East. Upon entering the house, you are met with a view of the mountains, forest and garden, adorning each room and immersing you in the beauty and privacy of nature. On the first floor there is a spacious kitchen, a dining room, a bedroom and 2 bathrooms. On the second floor there is a living area with a fireplace and high ceilings, 3 bedrooms and 2 bathrooms, a dressing room. On the ground floor there is a magnificent view of the mountains, the pool and the garden. Large living area, integrated kitchen, games area, bedroom, dining room, sauna, 2 bathrooms and storage room. The condition of the mansion is excellent. Completely renovated. Features: swimming pool, covered terrace, built-in wardrobes, climate control, air conditioning, fireplace, underfloor heating, sauna, games room, storage room, barbecue area, cellar, parking space, WiFi. Private garden, incredibly beautiful and green. Secure and gated complex with 24 hour security. Community expenses: €158 month Water: €145 month Endesa: €260/month IBI tax: €848 per year. Basic characteristics: Mansion 3 floors Barbecue area with kitchen in the garden. 590 m² total