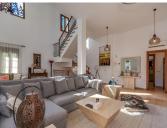

This incredible mansion with a picturesque view of the Monte Mayor valley, located in a quiet area, offers tranquility, a feeling of peace and comfort. Mansion for sale in Monte Mayor, Costa del Sol, with impressive views of the sea, mountains, golf courses and forest. The total area of ??the mansion is 590 m², 5 bedrooms, 6 bathrooms, 3 integrated and fully equipped kitchens. 150 m² terrace. Incredible garden and 2000 m² plot. Orientation: East. Upon entering the house, you are met with a view of the mountains, forest and garden, adorning each room and immersing you in the beauty and privacy of nature. On the first floor there is a spacious kitchen, a dining room, a bedroom and 2 bathrooms. On the second floor there is a living area with a fireplace and high ceilings, 3 bedrooms and 2 bathrooms, a dressing room. On the ground floor there is a magnificent view of the mountains, the pool and the garden. Large living area, integrated kitchen, games area, bedroom, dining room, sauna, 2 bathrooms and storage room. The condition of the mansion is excellent. Completely renovated. Features: swimming pool, covered terrace, built-in wardrobes, climate control, air conditioning, fireplace, underfloor heating, sauna, games room, storage room, barbecue area, cellar, parking space, WiFi. Private garden, incredibly beautiful and green. Secure and gated complex with 24 hour security. Community expenses: €158 month Water: €145 month Endesa: €260/month IBI tax: €848 per year. Basic characteristics: Mansion 3 floors Barbecue area with kitchen in the garden. 590 m² total