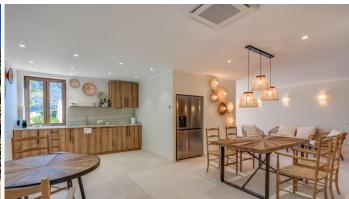

This incredible mansion with a picturesque view of the Monte Mayor valley, located in a quiet area, offers tranquility, a feeling of peace and comfort. Mansion for sale in Monte Mayor, Costa del Sol, with impressive views of the sea, mountains, golf courses and forest. The total area of ??the mansion is 590 m², 5 bedrooms, 6 bathrooms, 3 integrated and fully equipped kitchens. 150 m² terrace. Incredible garden and 2000 m² plot. Orientation: East. Upon entering the house, you are met with a view of the mountains, forest and garden, adorning each room and immersing you in the beauty and privacy of nature. On the first floor there is a spacious kitchen, a dining room, a bedroom and 2 bathrooms. On the second floor there is a living area with a fireplace and high ceilings, 3 bedrooms and 2 bathrooms, a dressing room. On the ground floor there is a magnificent view of the mountains, the pool and the garden. Large living area, integrated kitchen, games area, bedroom, dining room, sauna, 2 bathrooms and storage room. The condition of the mansion is excellent. Completely renovated. Features: swimming pool, covered terrace, built-in wardrobes, climate control, air conditioning, fireplace, underfloor heating, sauna, games room, storage room, barbecue area, cellar, parking space, WiFi. Private garden, incredibly beautiful and green. Secure and gated complex with 24 hour security. Community expenses: €158 month Water: €145 month Endesa: €260/month IBI tax: €848 per year. Basic characteristics: Mansion 3 floors Barbecue area with kitchen in the garden. 590 m² total