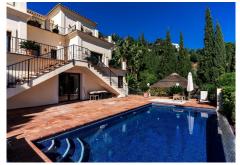

This incredible mansion with a picturesque view of the Monte Mayor valley, located in a quiet area, offers tranquility, a feeling of peace and comfort. Mansion for sale in Monte Mayor, Costa del Sol, with impressive views of the sea, mountains, golf courses and forest. The total area of ??the mansion is 590 m², 5 bedrooms, 6 bathrooms, 3 integrated and fully equipped kitchens. 150 m² terrace. Incredible garden and 2000 m² plot. Orientation: East. Upon entering the house, you are met with a view of the mountains, forest and garden, adorning each room and immersing you in the beauty and privacy of nature. On the first floor there is a spacious kitchen, a dining room, a bedroom and 2 bathrooms. On the second floor there is a living area with a fireplace and high ceilings, 3 bedrooms and 2 bathrooms, a dressing room. On the ground floor there is a magnificent view of the mountains, the pool and the garden. Large living area, integrated kitchen, games area, bedroom, dining room, sauna, 2 bathrooms and storage room. The condition of the mansion is excellent. Completely renovated. Features: swimming pool, covered terrace, built-in wardrobes, climate control, air conditioning, fireplace, underfloor heating, sauna, games room, storage room, barbecue area, cellar, parking space, WiFi. Private garden, incredibly beautiful and green. Secure and gated complex with 24 hour security. Community expenses: €158 month Water: €145 month Endesa: €260/month IBI tax: €848 per year. Basic characteristics: Mansion 3 floors Barbecue area with kitchen in the garden. 590 m² total