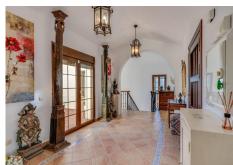

This incredible mansion with a picturesque view of the Monte Mayor valley, located in a quiet area, offers tranquility, a feeling of peace and comfort. Mansion for sale in Monte Mayor, Costa del Sol, with impressive views of the sea, mountains, golf courses and forest. The total area of ??the mansion is 590 m², 5 bedrooms, 6 bathrooms, 3 integrated and fully equipped kitchens. 150 m² terrace. Incredible garden and 2000 m² plot. Orientation: East. Upon entering the house, you are met with a view of the mountains, forest and garden, adorning each room and immersing you in the beauty and privacy of nature. On the first floor there is a spacious kitchen, a dining room, a bedroom and 2 bathrooms. On the second floor there is a living area with a fireplace and high ceilings, 3 bedrooms and 2 bathrooms, a dressing room. On the ground floor there is a magnificent view of the mountains, the pool and the garden. Large living area, integrated kitchen, games area, bedroom, dining room, sauna, 2 bathrooms and storage room. The condition of the mansion is excellent. Completely renovated. Features: swimming pool, covered terrace, built-in wardrobes, climate control, air conditioning, fireplace, underfloor heating, sauna, games room, storage room, barbecue area, cellar, parking space, WiFi. Private garden, incredibly beautiful and green. Secure and gated complex with 24 hour security. Community expenses: €158 month Water: €145 month Endesa: €260/month IBI tax: €848 per year. Basic characteristics: Mansion 3 floors Barbecue area with kitchen in the garden. 590 m² total