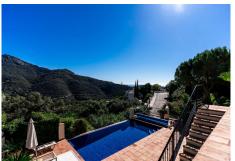

This incredible mansion with a picturesque view of the Monte Mayor valley, located in a quiet area, offers tranquility, a feeling of peace and comfort. Mansion for sale in Monte Mayor, Costa del Sol, with impressive views of the sea, mountains, golf courses and forest. The total area of ??the mansion is 590 m², 5 bedrooms, 6 bathrooms, 3 integrated and fully equipped kitchens. 150 m² terrace. Incredible garden and 2000 m² plot. Orientation: East. Upon entering the house, you are met with a view of the mountains, forest and garden, adorning each room and immersing you in the beauty and privacy of nature. On the first floor there is a spacious kitchen, a dining room, a bedroom and 2 bathrooms. On the second floor there is a living area with a fireplace and high ceilings, 3 bedrooms and 2 bathrooms, a dressing room. On the ground floor there is a magnificent view of the mountains, the pool and the garden. Large living area, integrated kitchen, games area, bedroom, dining room, sauna, 2 bathrooms and storage room. The condition of the mansion is excellent. Completely renovated. Features: swimming pool, covered terrace, built-in wardrobes, climate control, air conditioning, fireplace, underfloor heating, sauna, games room, storage room, barbecue area, cellar, parking space, WiFi. Private garden, incredibly beautiful and green. Secure and gated complex with 24 hour security. Community expenses: €158 month Water: €145 month Endesa: €260/month IBI tax: €848 per year. Basic characteristics: Mansion 3 floors Barbecue area with kitchen in the garden. 590 m² total