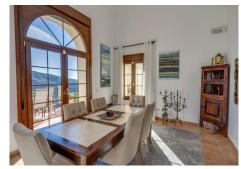

This incredible mansion with a picturesque view of the Monte Mayor valley, located in a quiet area, offers tranquility, a feeling of peace and comfort. Mansion for sale in Monte Mayor, Costa del Sol, with impressive views of the sea, mountains, golf courses and forest. The total area of ??the mansion is 590 m², 5 bedrooms, 6 bathrooms, 3 integrated and fully equipped kitchens. 150 m² terrace. Incredible garden and 2000 m² plot. Orientation: East. Upon entering the house, you are met with a view of the mountains, forest and garden, adorning each room and immersing you in the beauty and privacy of nature. On the first floor there is a spacious kitchen, a dining room, a bedroom and 2 bathrooms. On the second floor there is a living area with a fireplace and high ceilings, 3 bedrooms and 2 bathrooms, a dressing room. On the ground floor there is a magnificent view of the mountains, the pool and the garden. Large living area, integrated kitchen, games area, bedroom, dining room, sauna, 2 bathrooms and storage room. The condition of the mansion is excellent. Completely renovated. Features: swimming pool, covered terrace, built-in wardrobes, climate control, air conditioning, fireplace, underfloor heating, sauna, games room, storage room, barbecue area, cellar, parking space, WiFi. Private garden, incredibly beautiful and green. Secure and gated complex with 24 hour security. Community expenses: €158 month Water: €145 month Endesa: €260/month IBI tax: €848 per year. Basic characteristics: Mansion 3 floors Barbecue area with kitchen in the garden. 590 m² total