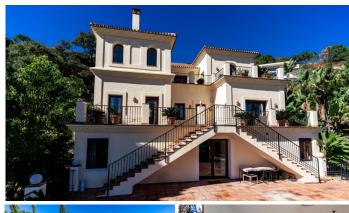

This incredible mansion with a picturesque view of the Monte Mayor valley, located in a quiet area, offers tranquility, a feeling of peace and comfort. Mansion for sale in Monte Mayor, Costa del Sol, with impressive views of the sea, mountains, golf courses and forest. The total area of ??the mansion is 590 m², 5 bedrooms, 6 bathrooms, 3 integrated and fully equipped kitchens. 150 m² terrace. Incredible garden and 2000 m² plot. Orientation: East. Upon entering the house, you are met with a view of the mountains, forest and garden, adorning each room and immersing you in the beauty and privacy of nature. On the first floor there is a spacious kitchen, a dining room, a bedroom and 2 bathrooms. On the second floor there is a living area with a fireplace and high ceilings, 3 bedrooms and 2 bathrooms, a dressing room. On the ground floor there is a magnificent view of the mountains, the pool and the garden. Large living area, integrated kitchen, games area, bedroom, dining room, sauna, 2 bathrooms and storage room. The condition of the mansion is excellent. Completely renovated. Features: swimming pool, covered terrace, built-in wardrobes, climate control, air conditioning, fireplace, underfloor heating, sauna, games room, storage room, barbecue area, cellar, parking space, WiFi. Private garden, incredibly beautiful and green. Secure and gated complex with 24 hour security. Community expenses: €158 month Water: €145 month Endesa: €260/month IBI tax: €848 per year. Basic characteristics: Mansion 3 floors Barbecue area with kitchen in the garden. 590 m² total