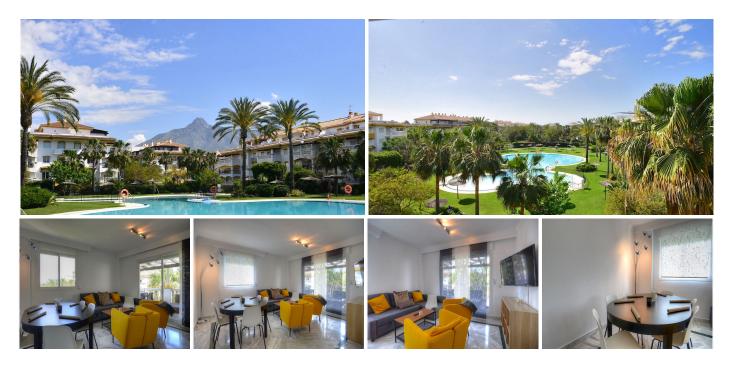

## R4765300 ♥ Nueva Andalucía REF# R4765300 415.000 €

| BEDS | BATHS | BUILT  | TERRACE |
|------|-------|--------|---------|
| 3    | 2     | 125 m² | 18 m²   |

The best 3 bed/2 bathroom apartment for rent short term in Nueva Andalucia with excellent South/West orientation and with beautiful view to the garden, mountains and the pool ! Dama de Noche is one of the best known developments near to Puerto Banus, with nice apartments with maximum quality and a unique design. The urbanization also offers two outdoor pools and spacious gardens and 6 paddle tennis courts. There is 24 hour security. Within a few minutes walk you can be at some of top golf courses in Spain and within a few minutes walk you can be at the world famous luxury port of Puerto Banus, as well as the beaches of Marbella. The residencial offer you luxury yet secure living in a privileged location within easy reach of all amenities and with outstanding views. At the neighbourhood there is a golf course with its golf academy, you can enjoy fine dining in the Bellini restaurant.