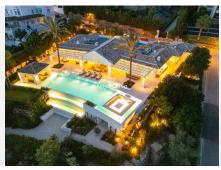

## R4765243

Nueva Andalucía

REF# R4765243 15.450.000 €

| BEDS | BATHS | BUILT   | PLOT    |
|------|-------|---------|---------|
| 6    | 6     | 1176 m² | 2764 m² |

Nestled high above the Mediterranean Sea lies Villa Adriana – a timeless retreat inspired by traditional lbizan architecture. Located in the prestigious community of La Cerquilla in Nueva Andalucia, with stunning views to several golf courses, La Concha and the sea. The most exclusive neighbourhood in Nueva Andalucia, with spectacular properties all set in a gated community and close to all amenities, Puerto Banus with its 24/7 lifestyle including luxury boutiques, restaurants, nightlife, proximity to the beach and to Marbella. With over 1.000m2 of built, set on a plot that measures 3.000m2, Villa Adriana will boast amenities that cannot be found anywhere else in Marbella. New owners can enjoy an indoor pool with both steam and infrared sauna as well as a jacuzzi, cold pod, gym, bodega, screening room, game room, massage room, relaxation room and a glam-room which includes a hairdresser and make-up station. The main level offers 6 bedrooms and 7 baths, a large gourmet kitchen, dining room, TV room and a spacious living room overlooking the immaculate garden. The beautiful manicured grounds showcase a spacious patio with infinity pool, floating seating group and pool house. Although the property provides unique entertainment areas for residents, guests, kids and families alike, Adriana still provides a deep feeling of relaxation within its own peaceful refuge, a contrast to the world outside, with design and surroundings that provide calm and harmony. Villa Adriana, a millennium of art, architecture and engineering under one roof.