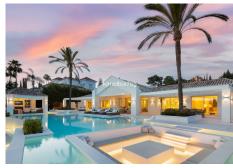

## R4765243

Nueva Andalucía

REF# R4765243 15.450.000 €

| BEDS | BATHS | BUILT   | PLOT    |
|------|-------|---------|---------|
| 6    | 6     | 1176 m² | 2764 m² |

Nestled high above the Mediterranean Sea lies Villa Adriana – a timeless retreat inspired by traditional lbizan architecture. Located in the prestigious community of La Cerquilla in Nueva Andalucia, with stunning views to several golf courses, La Concha and the sea. The most exclusive neighbourhood in Nueva Andalucia, with spectacular properties all set in a gated community and close to all amenities, Puerto Banus with its 24/7 lifestyle including luxury boutiques, restaurants, nightlife, proximity to the beach and to Marbella. With over 1.000m2 of built, set on a plot that measures 3.000m2, Villa Adriana will boast amenities that cannot be found anywhere else in Marbella. New owners can enjoy an indoor pool with both steam and infrared sauna as well as a jacuzzi, cold pod, gym, bodega, screening room, game room, massage room, relaxation room and a glam-room which includes a hairdresser and make-up station. The main level offers 6 bedrooms and 7 baths, a large gourmet kitchen, dining room, TV room and a spacious living room overlooking the immaculate garden. The beautiful manicured grounds showcase a spacious patio with infinity pool, floating seating group and pool house. Although the property provides unique entertainment areas for residents, guests, kids and families alike, Adriana still provides a deep feeling of relaxation within its own peaceful refuge, a contrast to the world outside, with design and surroundings that provide calm and harmony. Villa Adriana, a millennium of art, architecture and engineering under one roof.