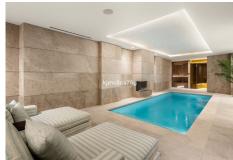

## R4765243

Nueva Andalucía

REF# R4765243 15.450.000 €

| BEDS | BATHS | BUILT   | PLOT    |
|------|-------|---------|---------|
| 6    | 6     | 1176 m² | 2764 m² |

Nestled high above the Mediterranean Sea lies Villa Adriana – a timeless retreat inspired by traditional lbizan architecture. Located in the prestigious community of La Cerquilla in Nueva Andalucia, with stunning views to several golf courses, La Concha and the sea. The most exclusive neighbourhood in Nueva Andalucia, with spectacular properties all set in a gated community and close to all amenities, Puerto Banus with its 24/7 lifestyle including luxury boutiques, restaurants, nightlife, proximity to the beach and to Marbella. With over 1.000m2 of built, set on a plot that measures 3.000m2, Villa Adriana will boast amenities that cannot be found anywhere else in Marbella. New owners can enjoy an indoor pool with both steam and infrared sauna as well as a jacuzzi, cold pod, gym, bodega, screening room, game room, massage room, relaxation room and a glam-room which includes a hairdresser and make-up station. The main level offers 6 bedrooms and 7 baths, a large gourmet kitchen, dining room, TV room and a spacious living room overlooking the immaculate garden. The beautiful manicured grounds showcase a spacious patio with infinity pool, floating seating group and pool house. Although the property provides unique entertainment areas for residents, guests, kids and families alike, Adriana still provides a deep feeling of relaxation within its own peaceful refuge, a contrast to the world outside, with design and surroundings that provide calm and harmony. Villa Adriana, a millennium of art, architecture and engineering under one roof.