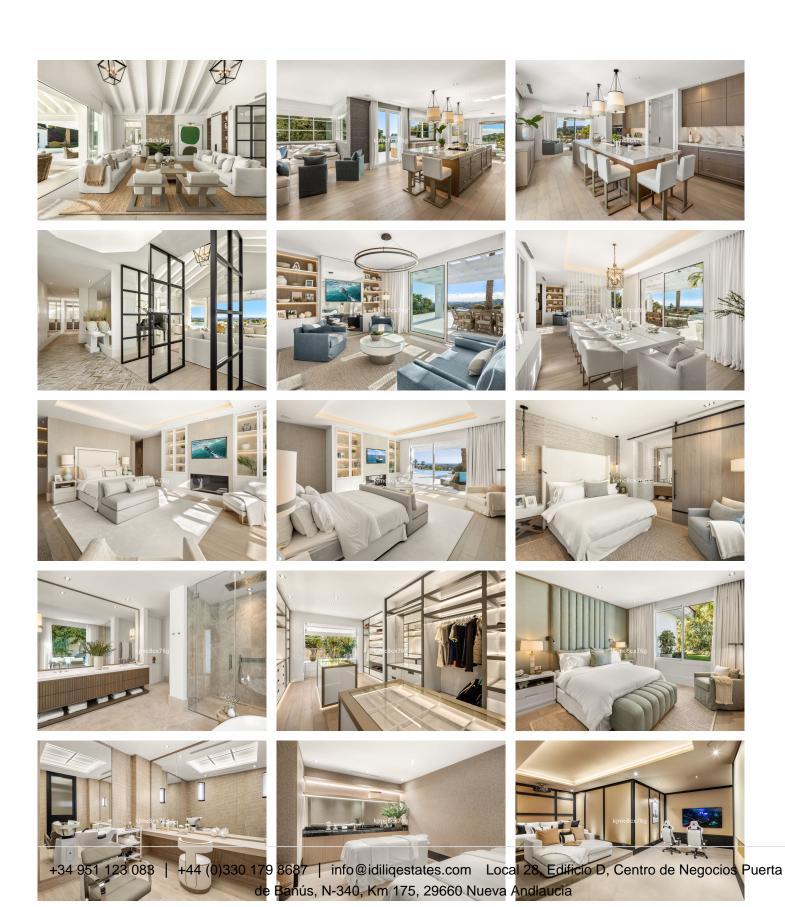

## R4765243

Nueva Andalucía

REF# R4765243 15.450.000 €

| BEDS | BATHS | BUILT   | PLOT    |
|------|-------|---------|---------|
| 6    | 6     | 1176 m² | 2764 m² |

Nestled high above the Mediterranean Sea lies Villa Adriana – a timeless retreat inspired by traditional lbizan architecture. Located in the prestigious community of La Cerquilla in Nueva Andalucia, with stunning views to several golf courses, La Concha and the sea. The most exclusive neighbourhood in Nueva Andalucia, with spectacular properties all set in a gated community and close to all amenities, Puerto Banus with its 24/7 lifestyle including luxury boutiques, restaurants, nightlife, proximity to the beach and to Marbella. With over 1.000m2 of built, set on a plot that measures 3.000m2, Villa Adriana will boast amenities that cannot be found anywhere else in Marbella. New owners can enjoy an indoor pool with both steam and infrared sauna as well as a jacuzzi, cold pod, gym, bodega, screening room, game room, massage room, relaxation room and a glam-room which includes a hairdresser and make-up station. The main level offers 6 bedrooms and 7 baths, a large gourmet kitchen, dining room, TV room and a spacious living room overlooking the immaculate garden. The beautiful manicured grounds showcase a spacious patio with infinity pool, floating seating group and pool house. Although the property provides unique entertainment areas for residents, guests, kids and families alike, Adriana still provides a deep feeling of relaxation within its own peaceful refuge, a contrast to the world outside, with design and surroundings that provide calm and harmony. Villa Adriana, a millennium of art, architecture and engineering under one roof.