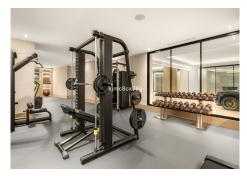

## R4765243

Nueva Andalucía

REF# R4765243 15.450.000 €

| BEDS | BATHS | BUILT   | PLOT    |
|------|-------|---------|---------|
| 6    | 6     | 1176 m² | 2764 m² |

Nestled high above the Mediterranean Sea lies Villa Adriana – a timeless retreat inspired by traditional lbizan architecture. Located in the prestigious community of La Cerquilla in Nueva Andalucia, with stunning views to several golf courses, La Concha and the sea. The most exclusive neighbourhood in Nueva Andalucia, with spectacular properties all set in a gated community and close to all amenities, Puerto Banus with its 24/7 lifestyle including luxury boutiques, restaurants, nightlife, proximity to the beach and to Marbella. With over 1.000m2 of built, set on a plot that measures 3.000m2, Villa Adriana will boast amenities that cannot be found anywhere else in Marbella. New owners can enjoy an indoor pool with both steam and infrared sauna as well as a jacuzzi, cold pod, gym, bodega, screening room, game room, massage room, relaxation room and a glam-room which includes a hairdresser and make-up station. The main level offers 6 bedrooms and 7 baths, a large gourmet kitchen, dining room, TV room and a spacious living room overlooking the immaculate garden. The beautiful manicured grounds showcase a spacious patio with infinity pool, floating seating group and pool house. Although the property provides unique entertainment areas for residents, guests, kids and families alike, Adriana still provides a deep feeling of relaxation within its own peaceful refuge, a contrast to the world outside, with design and surroundings that provide calm and harmony. Villa Adriana, a millennium of art, architecture and engineering under one roof.