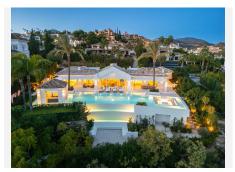

## R4765243

Nueva Andalucía

REF# R4765243 15.450.000 €

| BEDS | BATHS | BUILT   | PLOT    |
|------|-------|---------|---------|
| 6    | 6     | 1176 m² | 2764 m² |

Nestled high above the Mediterranean Sea lies Villa Adriana – a timeless retreat inspired by traditional lbizan architecture. Located in the prestigious community of La Cerquilla in Nueva Andalucia, with stunning views to several golf courses, La Concha and the sea. The most exclusive neighbourhood in Nueva Andalucia, with spectacular properties all set in a gated community and close to all amenities, Puerto Banus with its 24/7 lifestyle including luxury boutiques, restaurants, nightlife, proximity to the beach and to Marbella. With over 1.000m2 of built, set on a plot that measures 3.000m2, Villa Adriana will boast amenities that cannot be found anywhere else in Marbella. New owners can enjoy an indoor pool with both steam and infrared sauna as well as a jacuzzi, cold pod, gym, bodega, screening room, game room, massage room, relaxation room and a glam-room which includes a hairdresser and make-up station. The main level offers 6 bedrooms and 7 baths, a large gourmet kitchen, dining room, TV room and a spacious living room overlooking the immaculate garden. The beautiful manicured grounds showcase a spacious patio with infinity pool, floating seating group and pool house. Although the property provides unique entertainment areas for residents, guests, kids and families alike, Adriana still provides a deep feeling of relaxation within its own peaceful refuge, a contrast to the world outside, with design and surroundings that provide calm and harmony. Villa Adriana, a millennium of art, architecture and engineering under one roof.