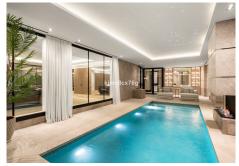

## R4765243

Nueva Andalucía

REF# R4765243 15.450.000 €

| BEDS | BATHS | BUILT   | PLOT    |
|------|-------|---------|---------|
| 6    | 6     | 1176 m² | 2764 m² |

Nestled high above the Mediterranean Sea lies Villa Adriana – a timeless retreat inspired by traditional lbizan architecture. Located in the prestigious community of La Cerquilla in Nueva Andalucia, with stunning views to several golf courses, La Concha and the sea. The most exclusive neighbourhood in Nueva Andalucia, with spectacular properties all set in a gated community and close to all amenities, Puerto Banus with its 24/7 lifestyle including luxury boutiques, restaurants, nightlife, proximity to the beach and to Marbella. With over 1.000m2 of built, set on a plot that measures 3.000m2, Villa Adriana will boast amenities that cannot be found anywhere else in Marbella. New owners can enjoy an indoor pool with both steam and infrared sauna as well as a jacuzzi, cold pod, gym, bodega, screening room, game room, massage room, relaxation room and a glam-room which includes a hairdresser and make-up station. The main level offers 6 bedrooms and 7 baths, a large gourmet kitchen, dining room, TV room and a spacious living room overlooking the immaculate garden. The beautiful manicured grounds showcase a spacious patio with infinity pool, floating seating group and pool house. Although the property provides unique entertainment areas for residents, guests, kids and families alike, Adriana still provides a deep feeling of relaxation within its own peaceful refuge, a contrast to the world outside, with design and surroundings that provide calm and harmony. Villa Adriana, a millennium of art, architecture and engineering under one roof.