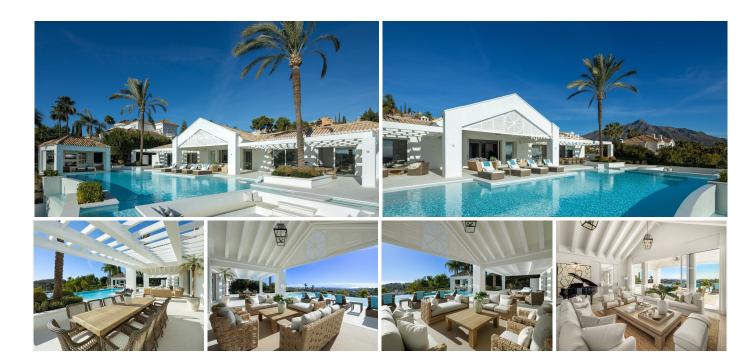

## R4765243

Nueva Andalucía

REF# R4765243 15.450.000 €

| BEDS | BATHS | BUILT   | PLOT    |
|------|-------|---------|---------|
| 6    | 6     | 1176 m² | 2764 m² |

Nestled high above the Mediterranean Sea lies Villa Adriana – a timeless retreat inspired by traditional lbizan architecture. Located in the prestigious community of La Cerquilla in Nueva Andalucia, with stunning views to several golf courses, La Concha and the sea. The most exclusive neighbourhood in Nueva Andalucia, with spectacular properties all set in a gated community and close to all amenities, Puerto Banus with its 24/7 lifestyle including luxury boutiques, restaurants, nightlife, proximity to the beach and to Marbella. With over 1.000m2 of built, set on a plot that measures 3.000m2, Villa Adriana will boast amenities that cannot be found anywhere else in Marbella. New owners can enjoy an indoor pool with both steam and infrared sauna as well as a jacuzzi, cold pod, gym, bodega, screening room, game room, massage room, relaxation room and a glam-room which includes a hairdresser and make-up station. The main level offers 6 bedrooms and 7 baths, a large gourmet kitchen, dining room, TV room and a spacious living room overlooking the immaculate garden. The beautiful manicured grounds showcase a spacious patio with infinity pool, floating seating group and pool house. Although the property provides unique entertainment areas for residents, guests, kids and families alike, Adriana still provides a deep feeling of relaxation within its own peaceful refuge, a contrast to the world outside, with design and surroundings that provide calm and harmony. Villa Adriana, a millennium of art, architecture and engineering under one roof.