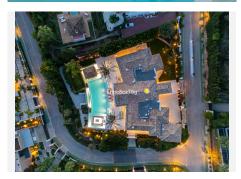

## R4765243

Nueva Andalucía

REF# R4765243 15.450.000 €

| BEDS | BATHS | BUILT   | PLOT    |
|------|-------|---------|---------|
| 6    | 6     | 1176 m² | 2764 m² |

Nestled high above the Mediterranean Sea lies Villa Adriana – a timeless retreat inspired by traditional lbizan architecture. Located in the prestigious community of La Cerquilla in Nueva Andalucia, with stunning views to several golf courses, La Concha and the sea. The most exclusive neighbourhood in Nueva Andalucia, with spectacular properties all set in a gated community and close to all amenities, Puerto Banus with its 24/7 lifestyle including luxury boutiques, restaurants, nightlife, proximity to the beach and to Marbella. With over 1.000m2 of built, set on a plot that measures 3.000m2, Villa Adriana will boast amenities that cannot be found anywhere else in Marbella. New owners can enjoy an indoor pool with both steam and infrared sauna as well as a jacuzzi, cold pod, gym, bodega, screening room, game room, massage room, relaxation room and a glam-room which includes a hairdresser and make-up station. The main level offers 6 bedrooms and 7 baths, a large gourmet kitchen, dining room, TV room and a spacious living room overlooking the immaculate garden. The beautiful manicured grounds showcase a spacious patio with infinity pool, floating seating group and pool house. Although the property provides unique entertainment areas for residents, guests, kids and families alike, Adriana still provides a deep feeling of relaxation within its own peaceful refuge, a contrast to the world outside, with design and surroundings that provide calm and harmony. Villa Adriana, a millennium of art, architecture and engineering under one roof.