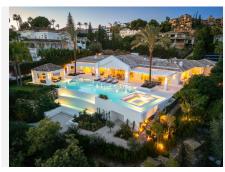

## R4765243

Nueva Andalucía

REF# R4765243 15.450.000 €

| BEDS | BATHS | BUILT   | PLOT    |
|------|-------|---------|---------|
| 6    | 6     | 1176 m² | 2764 m² |

Nestled high above the Mediterranean Sea lies Villa Adriana – a timeless retreat inspired by traditional lbizan architecture. Located in the prestigious community of La Cerquilla in Nueva Andalucia, with stunning views to several golf courses, La Concha and the sea. The most exclusive neighbourhood in Nueva Andalucia, with spectacular properties all set in a gated community and close to all amenities, Puerto Banus with its 24/7 lifestyle including luxury boutiques, restaurants, nightlife, proximity to the beach and to Marbella. With over 1.000m2 of built, set on a plot that measures 3.000m2, Villa Adriana will boast amenities that cannot be found anywhere else in Marbella. New owners can enjoy an indoor pool with both steam and infrared sauna as well as a jacuzzi, cold pod, gym, bodega, screening room, game room, massage room, relaxation room and a glam-room which includes a hairdresser and make-up station. The main level offers 6 bedrooms and 7 baths, a large gourmet kitchen, dining room, TV room and a spacious living room overlooking the immaculate garden. The beautiful manicured grounds showcase a spacious patio with infinity pool, floating seating group and pool house. Although the property provides unique entertainment areas for residents, guests, kids and families alike, Adriana still provides a deep feeling of relaxation within its own peaceful refuge, a contrast to the world outside, with design and surroundings that provide calm and harmony. Villa Adriana, a millennium of art, architecture and engineering under one roof.