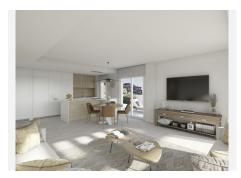

## R4765210

Calahonda

REF# R4765210 272.729 €

| BEDS | BATHS | BUILT | TERRACE |
|------|-------|-------|---------|
| 2    | 2     | 83 m² | 14 m²   |

It consists of 3 buildings with panoramic views of the sea, an innovative and sustainable housing project in Sitio de Calahonda in Mijas Costa composed of 93 apartments with large terraces and a fabulous complex. The typology of the homes are 1,2 and 3 bedrooms from 63m2 to 122m2 that share characteristics such as: •Terraces with sea views •Parking and storage room included •Common areas with 1 outdoor pool per infinity-type building. This project is committed to the use of highly durable materials and sustainable homes with energy certificate A and includes aerothermal energy as an air conditioning and hot water system. Located in Mijas Costa less than: • 10 minutes drive to fine sandy beaches • 5 minutes from the highway to travel throughout the Costa del Sol. Its central location allows you to choose between visiting the charming Marbella or the luxurious Puerto Banús among many other destinations. • 15 minutes from shopping centers such as the Miramar Shopping Center in Fuengirola or La Cañada in Marbella. • A few minutes from the golf courses open all year round. Sitio de Calahonda in Mijas is not only a family-friendly and quiet place to live because of the natural environment that surrounds it, but because it offers beach, leisure and sports around it. In our office, a few meters from the land, we can speak with you in Spanish, English, French, German and Italian, and visit the project in person or virtually.