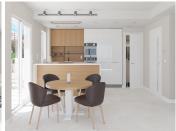

## R4765210

Calahonda

REF# R4765210 272.729 €

| BEDS | BATHS | BUILT | TERRACE |
|------|-------|-------|---------|
| 2    | 2     | 83 m² | 14 m²   |

It consists of 3 buildings with panoramic views of the sea, an innovative and sustainable housing project in Sitio de Calahonda in Mijas Costa composed of 93 apartments with large terraces and a fabulous complex. The typology of the homes are 1,2 and 3 bedrooms from 63m2 to 122m2 that share characteristics such as: •Terraces with sea views •Parking and storage room included •Common areas with 1 outdoor pool per infinity-type building. This project is committed to the use of highly durable materials and sustainable homes with energy certificate A and includes aerothermal energy as an air conditioning and hot water system. Located in Mijas Costa less than: • 10 minutes drive to fine sandy beaches • 5 minutes from the highway to travel throughout the Costa del Sol. Its central location allows you to choose between visiting the charming Marbella or the luxurious Puerto Banús among many other destinations. • 15 minutes from shopping centers such as the Miramar Shopping Center in Fuengirola or La Cañada in Marbella. • A few minutes from the golf courses open all year round. Sitio de Calahonda in Mijas is not only a family-friendly and quiet place to live because of the natural environment that surrounds it, but because it offers beach, leisure and sports around it. In our office, a few meters from the land, we can speak with you in Spanish, English, French, German and Italian, and visit the project in person or virtually.