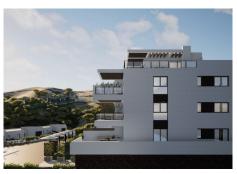

## R4765210

Calahonda

REF# R4765210 272.729 €

| BEDS | BATHS | BUILT | TERRACE |
|------|-------|-------|---------|
| 2    | 2     | 83 m² | 14 m²   |

It consists of 3 buildings with panoramic views of the sea, an innovative and sustainable housing project in Sitio de Calahonda in Mijas Costa composed of 93 apartments with large terraces and a fabulous complex. The typology of the homes are 1,2 and 3 bedrooms from 63m2 to 122m2 that share characteristics such as: •Terraces with sea views •Parking and storage room included •Common areas with 1 outdoor pool per infinity-type building. This project is committed to the use of highly durable materials and sustainable homes with energy certificate A and includes aerothermal energy as an air conditioning and hot water system. Located in Mijas Costa less than: • 10 minutes drive to fine sandy beaches • 5 minutes from the highway to travel throughout the Costa del Sol. Its central location allows you to choose between visiting the charming Marbella or the luxurious Puerto Banús among many other destinations. • 15 minutes from shopping centers such as the Miramar Shopping Center in Fuengirola or La Cañada in Marbella. • A few minutes from the golf courses open all year round. Sitio de Calahonda in Mijas is not only a family-friendly and quiet place to live because of the natural environment that surrounds it, but because it offers beach, leisure and sports around it. In our office, a few meters from the land, we can speak with you in Spanish, English, French, German and Italian, and visit the project in person or virtually.