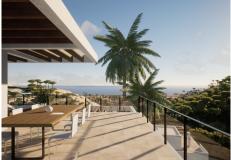

## R4765210

Calahonda

REF# R4765210 272.729 €

| BEDS | BATHS | BUILT | TERRACE |
|------|-------|-------|---------|
| 2    | 2     | 83 m² | 14 m²   |

It consists of 3 buildings with panoramic views of the sea, an innovative and sustainable housing project in Sitio de Calahonda in Mijas Costa composed of 93 apartments with large terraces and a fabulous complex. The typology of the homes are 1,2 and 3 bedrooms from 63m2 to 122m2 that share characteristics such as: •Terraces with sea views •Parking and storage room included •Common areas with 1 outdoor pool per infinity-type building. This project is committed to the use of highly durable materials and sustainable homes with energy certificate A and includes aerothermal energy as an air conditioning and hot water system. Located in Mijas Costa less than: • 10 minutes drive to fine sandy beaches • 5 minutes from the highway to travel throughout the Costa del Sol. Its central location allows you to choose between visiting the charming Marbella or the luxurious Puerto Banús among many other destinations. • 15 minutes from shopping centers such as the Miramar Shopping Center in Fuengirola or La Cañada in Marbella. • A few minutes from the golf courses open all year round. Sitio de Calahonda in Mijas is not only a family-friendly and quiet place to live because of the natural environment that surrounds it, but because it offers beach, leisure and sports around it. In our office, a few meters from the land, we can speak with you in Spanish, English, French, German and Italian, and visit the project in person or virtually.