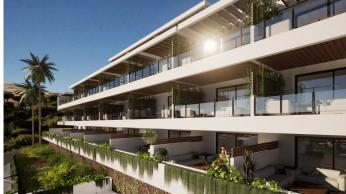

## R4765210

Calahonda

REF# R4765210 272.729 €

| BEDS | BATHS | BUILT | TERRACE |
|------|-------|-------|---------|
| 2    | 2     | 83 m² | 14 m²   |

It consists of 3 buildings with panoramic views of the sea, an innovative and sustainable housing project in Sitio de Calahonda in Mijas Costa composed of 93 apartments with large terraces and a fabulous complex. The typology of the homes are 1,2 and 3 bedrooms from 63m2 to 122m2 that share characteristics such as: •Terraces with sea views •Parking and storage room included •Common areas with 1 outdoor pool per infinity-type building. This project is committed to the use of highly durable materials and sustainable homes with energy certificate A and includes aerothermal energy as an air conditioning and hot water system. Located in Mijas Costa less than: • 10 minutes drive to fine sandy beaches • 5 minutes from the highway to travel throughout the Costa del Sol. Its central location allows you to choose between visiting the charming Marbella or the luxurious Puerto Banús among many other destinations. • 15 minutes from shopping centers such as the Miramar Shopping Center in Fuengirola or La Cañada in Marbella. • A few minutes from the golf courses open all year round. Sitio de Calahonda in Mijas is not only a family-friendly and quiet place to live because of the natural environment that surrounds it, but because it offers beach, leisure and sports around it. In our office, a few meters from the land, we can speak with you in Spanish, English, French, German and Italian, and visit the project in person or virtually.