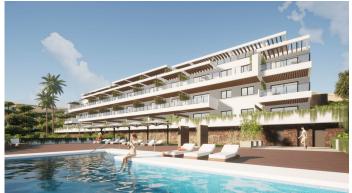

## R4765210

Calahonda

REF# R4765210 272.729 €

| BEDS | BATHS | BUILT | TERRACE |
|------|-------|-------|---------|
| 2    | 2     | 83 m² | 14 m²   |

It consists of 3 buildings with panoramic views of the sea, an innovative and sustainable housing project in Sitio de Calahonda in Mijas Costa composed of 93 apartments with large terraces and a fabulous complex. The typology of the homes are 1,2 and 3 bedrooms from 63m2 to 122m2 that share characteristics such as: •Terraces with sea views •Parking and storage room included •Common areas with 1 outdoor pool per infinity-type building. This project is committed to the use of highly durable materials and sustainable homes with energy certificate A and includes aerothermal energy as an air conditioning and hot water system. Located in Mijas Costa less than: • 10 minutes drive to fine sandy beaches • 5 minutes from the highway to travel throughout the Costa del Sol. Its central location allows you to choose between visiting the charming Marbella or the luxurious Puerto Banús among many other destinations. • 15 minutes from shopping centers such as the Miramar Shopping Center in Fuengirola or La Cañada in Marbella. • A few minutes from the golf courses open all year round. Sitio de Calahonda in Mijas is not only a family-friendly and quiet place to live because of the natural environment that surrounds it, but because it offers beach, leisure and sports around it. In our office, a few meters from the land, we can speak with you in Spanish, English, French, German and Italian, and visit the project in person or virtually.