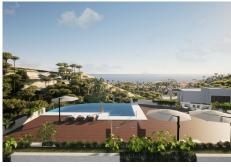

## R4765210

Calahonda

REF# R4765210 272.729 €

| BEDS | BATHS | BUILT | TERRACE |
|------|-------|-------|---------|
| 2    | 2     | 83 m² | 14 m²   |

It consists of 3 buildings with panoramic views of the sea, an innovative and sustainable housing project in Sitio de Calahonda in Mijas Costa composed of 93 apartments with large terraces and a fabulous complex. The typology of the homes are 1,2 and 3 bedrooms from 63m2 to 122m2 that share characteristics such as: •Terraces with sea views •Parking and storage room included •Common areas with 1 outdoor pool per infinity-type building. This project is committed to the use of highly durable materials and sustainable homes with energy certificate A and includes aerothermal energy as an air conditioning and hot water system. Located in Mijas Costa less than: • 10 minutes drive to fine sandy beaches • 5 minutes from the highway to travel throughout the Costa del Sol. Its central location allows you to choose between visiting the charming Marbella or the luxurious Puerto Banús among many other destinations. • 15 minutes from shopping centers such as the Miramar Shopping Center in Fuengirola or La Cañada in Marbella. • A few minutes from the golf courses open all year round. Sitio de Calahonda in Mijas is not only a family-friendly and quiet place to live because of the natural environment that surrounds it, but because it offers beach, leisure and sports around it. In our office, a few meters from the land, we can speak with you in Spanish, English, French, German and Italian, and visit the project in person or virtually.