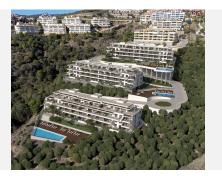

## R4765210

Calahonda

REF# R4765210 272.729 €

| BEDS | BATHS | BUILT | TERRACE |
|------|-------|-------|---------|
| 2    | 2     | 83 m² | 14 m²   |

It consists of 3 buildings with panoramic views of the sea, an innovative and sustainable housing project in Sitio de Calahonda in Mijas Costa composed of 93 apartments with large terraces and a fabulous complex. The typology of the homes are 1,2 and 3 bedrooms from 63m2 to 122m2 that share characteristics such as: •Terraces with sea views •Parking and storage room included •Common areas with 1 outdoor pool per infinity-type building. This project is committed to the use of highly durable materials and sustainable homes with energy certificate A and includes aerothermal energy as an air conditioning and hot water system. Located in Mijas Costa less than: • 10 minutes drive to fine sandy beaches • 5 minutes from the highway to travel throughout the Costa del Sol. Its central location allows you to choose between visiting the charming Marbella or the luxurious Puerto Banús among many other destinations. • 15 minutes from shopping centers such as the Miramar Shopping Center in Fuengirola or La Cañada in Marbella. • A few minutes from the golf courses open all year round. Sitio de Calahonda in Mijas is not only a family-friendly and quiet place to live because of the natural environment that surrounds it, but because it offers beach, leisure and sports around it. In our office, a few meters from the land, we can speak with you in Spanish, English, French, German and Italian, and visit the project in person or virtually.