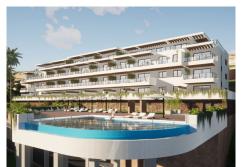

## R4765210

Calahonda

REF# R4765210 272.729 €

| BEDS | BATHS | BUILT | TERRACE |
|------|-------|-------|---------|
| 2    | 2     | 83 m² | 14 m²   |

It consists of 3 buildings with panoramic views of the sea, an innovative and sustainable housing project in Sitio de Calahonda in Mijas Costa composed of 93 apartments with large terraces and a fabulous complex. The typology of the homes are 1,2 and 3 bedrooms from 63m2 to 122m2 that share characteristics such as: •Terraces with sea views •Parking and storage room included •Common areas with 1 outdoor pool per infinity-type building. This project is committed to the use of highly durable materials and sustainable homes with energy certificate A and includes aerothermal energy as an air conditioning and hot water system. Located in Mijas Costa less than: • 10 minutes drive to fine sandy beaches • 5 minutes from the highway to travel throughout the Costa del Sol. Its central location allows you to choose between visiting the charming Marbella or the luxurious Puerto Banús among many other destinations. • 15 minutes from shopping centers such as the Miramar Shopping Center in Fuengirola or La Cañada in Marbella. • A few minutes from the golf courses open all year round. Sitio de Calahonda in Mijas is not only a family-friendly and quiet place to live because of the natural environment that surrounds it, but because it offers beach, leisure and sports around it. In our office, a few meters from the land, we can speak with you in Spanish, English, French, German and Italian, and visit the project in person or virtually.