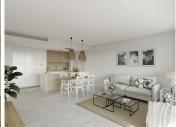

## R4765210

Calahonda

REF# R4765210 272.729 €

| BEDS | BATHS | BUILT | TERRACE |
|------|-------|-------|---------|
| 2    | 2     | 83 m² | 14 m²   |

It consists of 3 buildings with panoramic views of the sea, an innovative and sustainable housing project in Sitio de Calahonda in Mijas Costa composed of 93 apartments with large terraces and a fabulous complex. The typology of the homes are 1,2 and 3 bedrooms from 63m2 to 122m2 that share characteristics such as: •Terraces with sea views •Parking and storage room included •Common areas with 1 outdoor pool per infinity-type building. This project is committed to the use of highly durable materials and sustainable homes with energy certificate A and includes aerothermal energy as an air conditioning and hot water system. Located in Mijas Costa less than: • 10 minutes drive to fine sandy beaches • 5 minutes from the highway to travel throughout the Costa del Sol. Its central location allows you to choose between visiting the charming Marbella or the luxurious Puerto Banús among many other destinations. • 15 minutes from shopping centers such as the Miramar Shopping Center in Fuengirola or La Cañada in Marbella. • A few minutes from the golf courses open all year round. Sitio de Calahonda in Mijas is not only a family-friendly and quiet place to live because of the natural environment that surrounds it, but because it offers beach, leisure and sports around it. In our office, a few meters from the land, we can speak with you in Spanish, English, French, German and Italian, and visit the project in person or virtually.