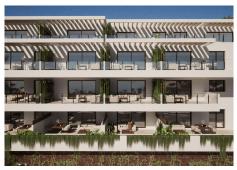

## R4765210

Calahonda

REF# R4765210 272.729 €

| BEDS | BATHS | BUILT | TERRACE |
|------|-------|-------|---------|
| 2    | 2     | 83 m² | 14 m²   |

It consists of 3 buildings with panoramic views of the sea, an innovative and sustainable housing project in Sitio de Calahonda in Mijas Costa composed of 93 apartments with large terraces and a fabulous complex. The typology of the homes are 1,2 and 3 bedrooms from 63m2 to 122m2 that share characteristics such as: •Terraces with sea views •Parking and storage room included •Common areas with 1 outdoor pool per infinity-type building. This project is committed to the use of highly durable materials and sustainable homes with energy certificate A and includes aerothermal energy as an air conditioning and hot water system. Located in Mijas Costa less than: • 10 minutes drive to fine sandy beaches • 5 minutes from the highway to travel throughout the Costa del Sol. Its central location allows you to choose between visiting the charming Marbella or the luxurious Puerto Banús among many other destinations. • 15 minutes from shopping centers such as the Miramar Shopping Center in Fuengirola or La Cañada in Marbella. • A few minutes from the golf courses open all year round. Sitio de Calahonda in Mijas is not only a family-friendly and quiet place to live because of the natural environment that surrounds it, but because it offers beach, leisure and sports around it. In our office, a few meters from the land, we can speak with you in Spanish, English, French, German and Italian, and visit the project in person or virtually.