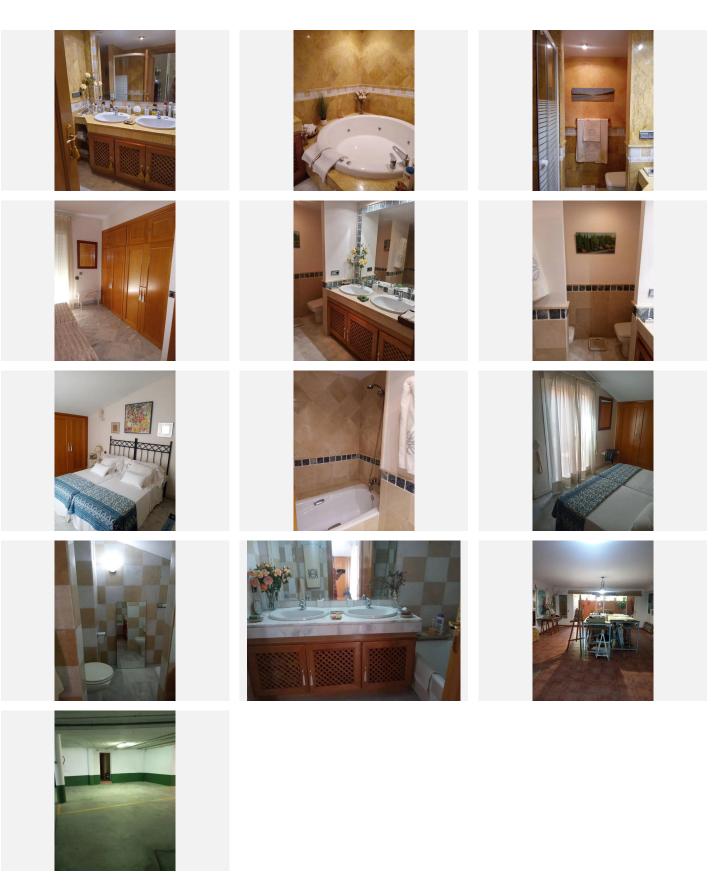

## R4764316 The Golden Mile REF# R4764316 1.600.000 €

| BEDS | BATHS | BUILT  | TERRACE |
|------|-------|--------|---------|
| 3    | 4     | 300 m² | 50 m²   |

Spacious townhouse in the Golden Mile next to the Hotel Puente Romano and the Hotel Alanda Marbella, and walking distance to the beach. The house is distributed over four levels: the main floor consists of an entrance hall, a guest toilet, a fully equipped kitchen with an office, a splendid living room with a fireplace and a large double glazed enclosure that leads to a summer dining porch with access to the garden and the private pool. A staircase takes you to the first floor where you will find the large master bedroom with a dressing area, an en-suite bathroom with a jacuzzi and a shower tray and a large private terrace, a second guest bedroom with an en-suite bathroom, a large built-in wardrobe and a private terrace. On the upper floor there is a beautiful attic bedroom, also with an en-suite bathroom, a built-in wardrobe and access to a large solarium with afternoon sun and views of the mountains surrounding Marbella such as La Concha. The semi-basement is completely open plan and has an adjoining storage room and access to the underground garage with two large parking spaces. Likewise, and through a large glass window, it has access to a chillout porch with a staircase that gives access to the garden and pool. Finally, the large garden has some fruit trees and tropical plants that give it a very peculiar character and the possibility of enjoying the sun and its magnificent private pool. Features: 450 useful M2 East/West orientation 3 bedrooms with en suite bathroom and 1 guest toilet. DAIKIN hot-cold ducted air conditioning system, with independent on/off in bedrooms and +34 951 123 083 | +44 (0)330 179 8687 | info@idiliqestates.com Local 28, Edificio D, Centro de Negocios Puerta de Banús, N-340, Km 175, 29660 Nueva Andlaucia

## IDILIQ estates

living room. 2 terraces and 1 solarium. Large covered porch. 4 parking spaces, 2 underground and 2 outdoor. Fireplace. Electric blinds. Second hand/perfect condition. Security.