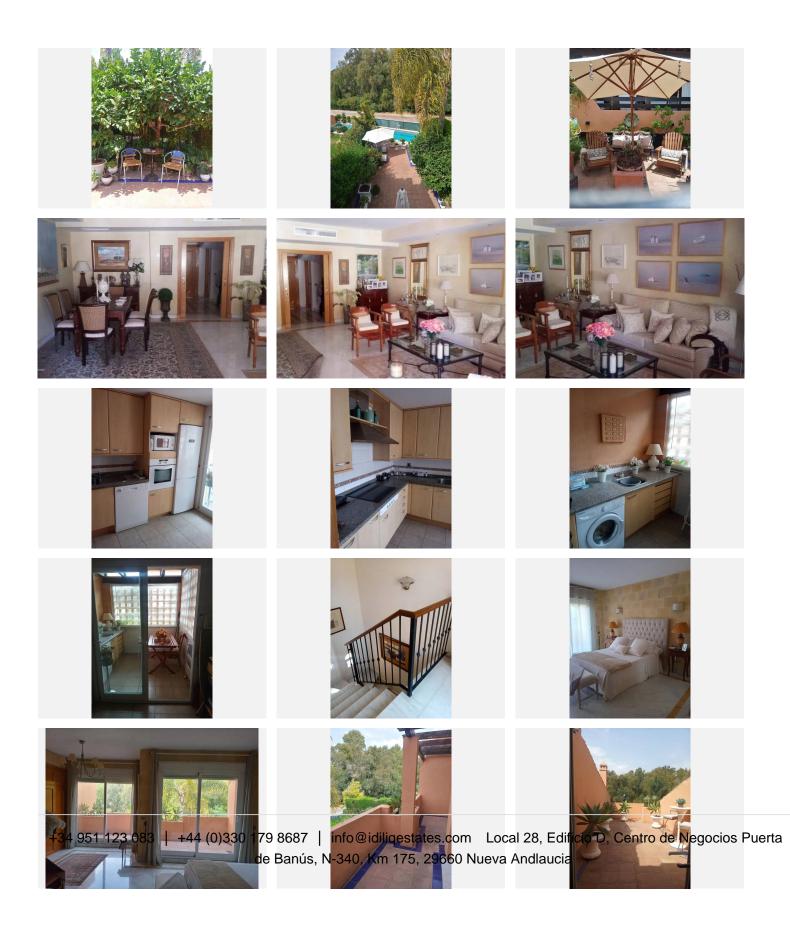

## R4764316 The Golden Mile REF# R4764316 1.600.000 €

| BEDS | BATHS | BUILT  | TERRACE |
|------|-------|--------|---------|
| 3    | 4     | 300 m² | 50 m²   |

Spacious townhouse in the Golden Mile next to the Hotel Puente Romano and the Hotel Alanda Marbella, and walking distance to the beach. The house is distributed over four levels: the main floor consists of an entrance hall, a guest toilet, a fully equipped kitchen with an office, a splendid living room with a fireplace and a large double glazed enclosure that leads to a summer dining porch with access to the garden and the private pool. A staircase takes you to the first floor where you will find the large master bedroom with a dressing area, an en-suite bathroom with a jacuzzi and a shower tray and a large private terrace, a second guest bedroom with an en-suite bathroom, a large built-in wardrobe and a private terrace. On the upper floor there is a beautiful attic bedroom, also with an en-suite bathroom, a built-in wardrobe and access to a large solarium with afternoon sun and views of the mountains surrounding Marbella such as La Concha. The semi-basement is completely open plan and has an adjoining storage room and access to the underground garage with two large parking spaces. Likewise, and through a large glass window, it has access to a chillout porch with a staircase that gives access to the garden and pool. Finally, the large garden has some fruit trees and tropical plants that give it a very peculiar character and the possibility of enjoying the sun and its magnificent private pool. Features: 450 useful M2 East/West orientation 3 bedrooms with en suite bathroom and 1 guest toilet. DAIKIN hot-cold ducted air conditioning system, with independent on/off in bedrooms and +34 951 123 083 | +44 (0)330 179 8687 | info@idiliqestates.com Local 28, Edificio D, Centro de Negocios Puerta de Banús, N-340, Km 175, 29660 Nueva Andlaucia

## IDILIQ estates

living room. 2 terraces and 1 solarium. Large covered porch. 4 parking spaces, 2 underground and 2 outdoor. Fireplace. Electric blinds. Second hand/perfect condition. Security.