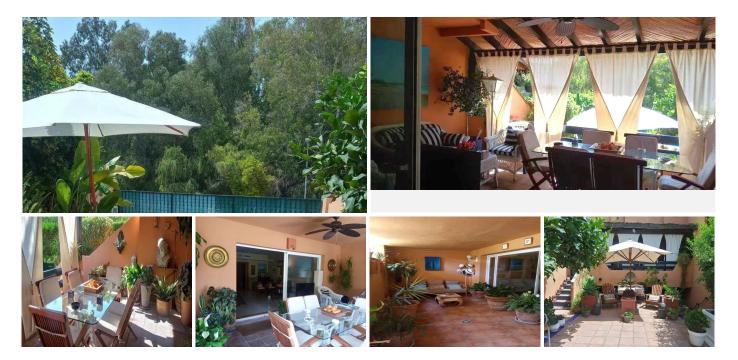

## R4764316 The Golden Mile REF# R4764316 1.600.000 €

| BEDS | BATHS | BUILT  | TERRACE |
|------|-------|--------|---------|
| 3    | 4     | 300 m² | 50 m²   |

Spacious townhouse in the Golden Mile next to the Hotel Puente Romano and the Hotel Alanda Marbella, and walking distance to the beach. The house is distributed over four levels: the main floor consists of an entrance hall, a guest toilet, a fully equipped kitchen with an office, a splendid living room with a fireplace and a large double glazed enclosure that leads to a summer dining porch with access to the garden and the private pool. A staircase takes you to the first floor where you will find the large master bedroom with a dressing area, an en-suite bathroom with a jacuzzi and a shower tray and a large private terrace, a second guest bedroom with an en-suite bathroom, a large built-in wardrobe and a private terrace. On the upper floor there is a beautiful attic bedroom, also with an en-suite bathroom, a built-in wardrobe and access to a large solarium with afternoon sun and views of the mountains surrounding Marbella such as La Concha. The semi-basement is completely open plan and has an adjoining storage room and access to the underground garage with two large parking spaces. Likewise, and through a large glass window, it has access to a chillout porch with a staircase that gives access to the garden and pool. Finally, the large garden has some fruit trees and tropical plants that give it a very peculiar character and the possibility of enjoying the sun and its magnificent private pool. Features: 450 useful M2 East/West orientation 3 bedrooms with en suite bathroom and 1 guest toilet. DAIKIN hot-cold ducted air conditioning system, with independent on/off in bedrooms and +34 951 123 083 | +44 (0)330 179 8687 | info@idiliqestates.com Local 28, Edificio D, Centro de Negocios Puerta de Banús, N-340, Km 175, 29660 Nueva Andlaucia

## IDILIQ estates

living room. 2 terraces and 1 solarium. Large covered porch. 4 parking spaces, 2 underground and 2 outdoor. Fireplace. Electric blinds. Second hand/perfect condition. Security.