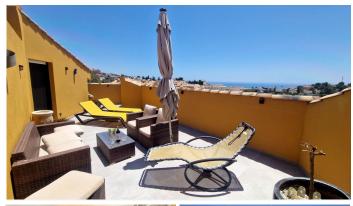

R4763686

Los Pacos

REF# R4763686 415.000 €

| BEDS | BATHS | BUILT  | TERRACE |
|------|-------|--------|---------|
| 3    | 2     | 138 m² | 42 m²   |

Stunning penthouse with wow factor! This apartment is located in the residential area of Los Pacos, it has been completely modernised, using only materials with high standards. It has 2 terraces on the same level, 3 bedrooms, the master bedroom is very large and has an en suite bathroom included and has access to one of the terraces. The second bedroom comes with an enclosed terrace with mountain views and afternoon sun ideal for the winter months. The apartment offers a top quality kitchen with Bosh appliances, the windows are triple glassed, lounge dining with access to the terrace with morning sun and sea views. The property comes with storage and parking included in the price and it is set in an enclosed urbanisation with pool, gym and laundry room. You must see to be fully appreciated. Penthouse, Los Pacos, Costa del Sol. 3 Bedrooms, 2 Bathrooms, Built 138 m², Terrace 42 m². Setting: Suburban, Close To Town, Close To Schools, Urbanisation. Orientation: South, West. Condition: Excellent, Recently Renovated. Pool: Communal. Climate Control: Air Conditioning. Views: Sea, Mountain, Panoramic, Pool. Features: Covered Terrace, Lift, Fitted Wardrobes, Near Transport, Private Terrace, Gym, Sauna, Storage Room, Utility Room, Ensuite Bathroom, Access for people with reduced mobility, Marble Flooring, Double Glazing. Furniture: Not Furnished. Kitchen: Fully Fitted. Garden: Communal. Security: Gated Complex, Entry Phone, Alarm System, 24 Hour Security. Parking: Underground, Private. Utilities: Electricity. Category: Holiday Homes,