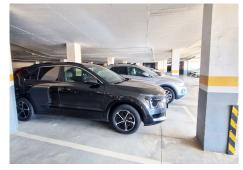

R4763686

Los Pacos

REF# R4763686 415.000 €

| BEDS | BATHS | BUILT  | TERRACE |
|------|-------|--------|---------|
| 3    | 2     | 138 m² | 42 m²   |

Stunning penthouse with wow factor! This apartment is located in the residential area of Los Pacos, it has been completely modernised, using only materials with high standards. It has 2 terraces on the same level, 3 bedrooms, the master bedroom is very large and has an en suite bathroom included and has access to one of the terraces. The second bedroom comes with an enclosed terrace with mountain views and afternoon sun ideal for the winter months. The apartment offers a top quality kitchen with Bosh appliances, the windows are triple glassed, lounge dining with access to the terrace with morning sun and sea views. The property comes with storage and parking included in the price and it is set in an enclosed urbanisation with pool, gym and laundry room. You must see to be fully appreciated. Penthouse, Los Pacos, Costa del Sol. 3 Bedrooms, 2 Bathrooms, Built 138 m², Terrace 42 m². Setting: Suburban, Close To Town, Close To Schools, Urbanisation. Orientation: South, West. Condition: Excellent, Recently Renovated. Pool: Communal. Climate Control: Air Conditioning. Views: Sea, Mountain, Panoramic, Pool. Features: Covered Terrace, Lift, Fitted Wardrobes, Near Transport, Private Terrace, Gym, Sauna, Storage Room, Utility Room, Ensuite Bathroom, Access for people with reduced mobility, Marble Flooring, Double Glazing. Furniture: Not Furnished. Kitchen: Fully Fitted. Garden: Communal. Security: Gated Complex, Entry Phone, Alarm System, 24 Hour Security. Parking: Underground, Private. Utilities: Electricity. Category: Holiday Homes,