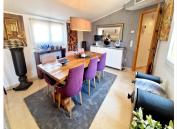

R4763686

Los Pacos

REF# R4763686 415.000 €

| BEDS | BATHS | BUILT  | TERRACE |
|------|-------|--------|---------|
| 3    | 2     | 138 m² | 42 m²   |

Stunning penthouse with wow factor! This apartment is located in the residential area of Los Pacos, it has been completely modernised, using only materials with high standards. It has 2 terraces on the same level, 3 bedrooms, the master bedroom is very large and has an en suite bathroom included and has access to one of the terraces. The second bedroom comes with an enclosed terrace with mountain views and afternoon sun ideal for the winter months. The apartment offers a top quality kitchen with Bosh appliances, the windows are triple glassed, lounge dining with access to the terrace with morning sun and sea views. The property comes with storage and parking included in the price and it is set in an enclosed urbanisation with pool, gym and laundry room. You must see to be fully appreciated. Penthouse, Los Pacos, Costa del Sol. 3 Bedrooms, 2 Bathrooms, Built 138 m², Terrace 42 m². Setting: Suburban, Close To Town, Close To Schools, Urbanisation. Orientation: South, West. Condition: Excellent, Recently Renovated. Pool: Communal. Climate Control: Air Conditioning. Views: Sea, Mountain, Panoramic, Pool. Features: Covered Terrace, Lift, Fitted Wardrobes, Near Transport, Private Terrace, Gym, Sauna, Storage Room, Utility Room, Ensuite Bathroom, Access for people with reduced mobility, Marble Flooring, Double Glazing. Furniture: Not Furnished. Kitchen: Fully Fitted. Garden: Communal. Security: Gated Complex, Entry Phone, Alarm System, 24 Hour Security. Parking: Underground, Private. Utilities: Electricity. Category: Holiday Homes,