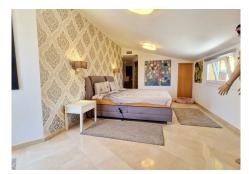

R4763686

Los Pacos

REF# R4763686 415.000 €

| BEDS | BATHS | BUILT  | TERRACE |
|------|-------|--------|---------|
| 3    | 2     | 138 m² | 42 m²   |

Stunning penthouse with wow factor! This apartment is located in the residential area of Los Pacos, it has been completely modernised, using only materials with high standards. It has 2 terraces on the same level, 3 bedrooms, the master bedroom is very large and has an en suite bathroom included and has access to one of the terraces. The second bedroom comes with an enclosed terrace with mountain views and afternoon sun ideal for the winter months. The apartment offers a top quality kitchen with Bosh appliances, the windows are triple glassed, lounge dining with access to the terrace with morning sun and sea views. The property comes with storage and parking included in the price and it is set in an enclosed urbanisation with pool, gym and laundry room. You must see to be fully appreciated. Penthouse, Los Pacos, Costa del Sol. 3 Bedrooms, 2 Bathrooms, Built 138 m², Terrace 42 m². Setting: Suburban, Close To Town, Close To Schools, Urbanisation. Orientation: South, West. Condition: Excellent, Recently Renovated. Pool: Communal. Climate Control: Air Conditioning. Views: Sea, Mountain, Panoramic, Pool. Features: Covered Terrace, Lift, Fitted Wardrobes, Near Transport, Private Terrace, Gym, Sauna, Storage Room, Utility Room, Ensuite Bathroom, Access for people with reduced mobility, Marble Flooring, Double Glazing. Furniture: Not Furnished. Kitchen: Fully Fitted. Garden: Communal. Security: Gated Complex, Entry Phone, Alarm System, 24 Hour Security. Parking: Underground, Private. Utilities: Electricity. Category: Holiday Homes,