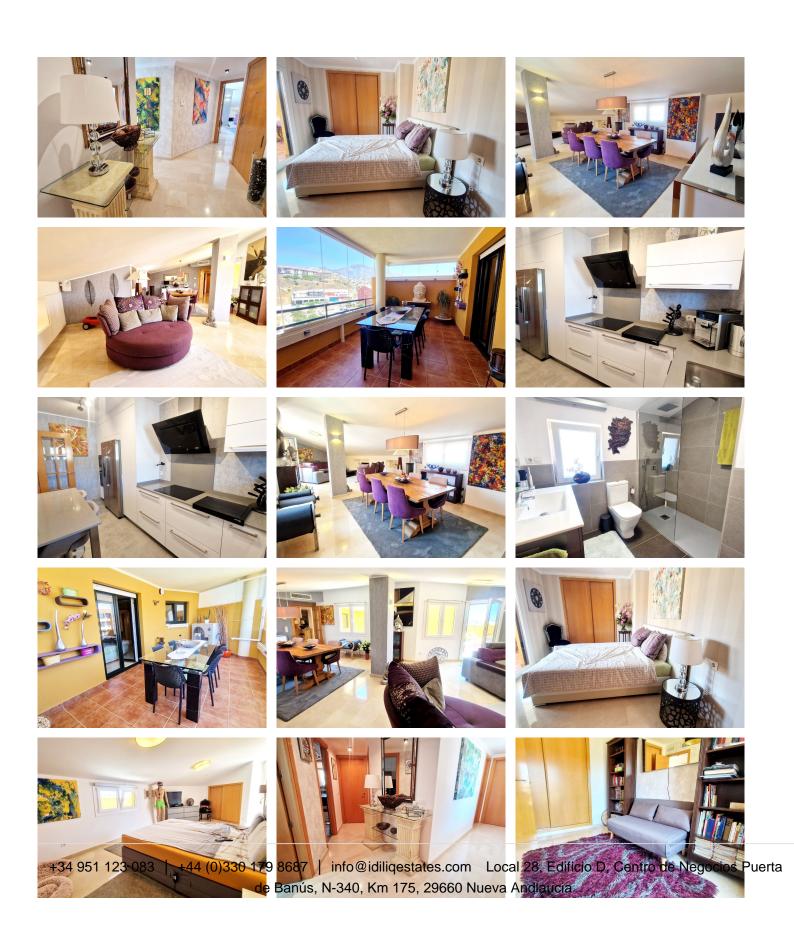

R4763686

Los Pacos

REF# R4763686 415.000 €

| BEDS | BATHS | BUILT  | TERRACE |
|------|-------|--------|---------|
| 3    | 2     | 138 m² | 42 m²   |

Stunning penthouse with wow factor! This apartment is located in the residential area of Los Pacos, it has been completely modernised, using only materials with high standards. It has 2 terraces on the same level, 3 bedrooms, the master bedroom is very large and has an en suite bathroom included and has access to one of the terraces. The second bedroom comes with an enclosed terrace with mountain views and afternoon sun ideal for the winter months. The apartment offers a top quality kitchen with Bosh appliances, the windows are triple glassed, lounge dining with access to the terrace with morning sun and sea views. The property comes with storage and parking included in the price and it is set in an enclosed urbanisation with pool, gym and laundry room. You must see to be fully appreciated. Penthouse, Los Pacos, Costa del Sol. 3 Bedrooms, 2 Bathrooms, Built 138 m², Terrace 42 m². Setting: Suburban, Close To Town, Close To Schools, Urbanisation. Orientation: South, West. Condition: Excellent, Recently Renovated. Pool: Communal. Climate Control: Air Conditioning. Views: Sea, Mountain, Panoramic, Pool. Features: Covered Terrace, Lift, Fitted Wardrobes, Near Transport, Private Terrace, Gym, Sauna, Storage Room, Utility Room, Ensuite Bathroom, Access for people with reduced mobility, Marble Flooring, Double Glazing. Furniture: Not Furnished. Kitchen: Fully Fitted. Garden: Communal. Security: Gated Complex, Entry Phone, Alarm System, 24 Hour Security. Parking: Underground, Private. Utilities: Electricity. Category: Holiday Homes,