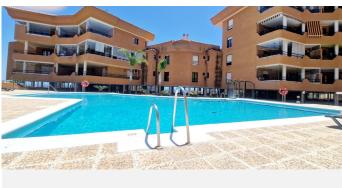

R4763686

Los Pacos

REF# R4763686 415.000 €

| BEDS | BATHS | BUILT  | TERRACE |
|------|-------|--------|---------|
| 3    | 2     | 138 m² | 42 m²   |

Stunning penthouse with wow factor! This apartment is located in the residential area of Los Pacos, it has been completely modernised, using only materials with high standards. It has 2 terraces on the same level, 3 bedrooms, the master bedroom is very large and has an en suite bathroom included and has access to one of the terraces. The second bedroom comes with an enclosed terrace with mountain views and afternoon sun ideal for the winter months. The apartment offers a top quality kitchen with Bosh appliances, the windows are triple glassed, lounge dining with access to the terrace with morning sun and sea views. The property comes with storage and parking included in the price and it is set in an enclosed urbanisation with pool, gym and laundry room. You must see to be fully appreciated. Penthouse, Los Pacos, Costa del Sol. 3 Bedrooms, 2 Bathrooms, Built 138 m², Terrace 42 m². Setting: Suburban, Close To Town, Close To Schools, Urbanisation. Orientation: South, West. Condition: Excellent, Recently Renovated. Pool: Communal. Climate Control: Air Conditioning. Views: Sea, Mountain, Panoramic, Pool. Features: Covered Terrace, Lift, Fitted Wardrobes, Near Transport, Private Terrace, Gym, Sauna, Storage Room, Utility Room, Ensuite Bathroom, Access for people with reduced mobility, Marble Flooring, Double Glazing. Furniture: Not Furnished. Kitchen: Fully Fitted. Garden: Communal. Security: Gated Complex, Entry Phone, Alarm System, 24 Hour Security. Parking: Underground, Private. Utilities: Electricity. Category: Holiday Homes,