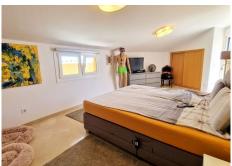

R4763686

Los Pacos

REF# R4763686 415.000 €

| BEDS | BATHS | BUILT  | TERRACE |
|------|-------|--------|---------|
| 3    | 2     | 138 m² | 42 m²   |

Stunning penthouse with wow factor! This apartment is located in the residential area of Los Pacos, it has been completely modernised, using only materials with high standards. It has 2 terraces on the same level, 3 bedrooms, the master bedroom is very large and has an en suite bathroom included and has access to one of the terraces. The second bedroom comes with an enclosed terrace with mountain views and afternoon sun ideal for the winter months. The apartment offers a top quality kitchen with Bosh appliances, the windows are triple glassed, lounge dining with access to the terrace with morning sun and sea views. The property comes with storage and parking included in the price and it is set in an enclosed urbanisation with pool, gym and laundry room. You must see to be fully appreciated. Penthouse, Los Pacos, Costa del Sol. 3 Bedrooms, 2 Bathrooms, Built 138 m², Terrace 42 m². Setting: Suburban, Close To Town, Close To Schools, Urbanisation. Orientation: South, West. Condition: Excellent, Recently Renovated. Pool: Communal. Climate Control: Air Conditioning. Views: Sea, Mountain, Panoramic, Pool. Features: Covered Terrace, Lift, Fitted Wardrobes, Near Transport, Private Terrace, Gym, Sauna, Storage Room, Utility Room, Ensuite Bathroom, Access for people with reduced mobility, Marble Flooring, Double Glazing. Furniture: Not Furnished. Kitchen: Fully Fitted. Garden: Communal. Security: Gated Complex, Entry Phone, Alarm System, 24 Hour Security. Parking: Underground, Private. Utilities: Electricity. Category: Holiday Homes,