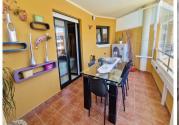

R4763686

Los Pacos

REF# R4763686 415.000 €

| BEDS | BATHS | BUILT  | TERRACE |
|------|-------|--------|---------|
| 3    | 2     | 138 m² | 42 m²   |

Stunning penthouse with wow factor! This apartment is located in the residential area of Los Pacos, it has been completely modernised, using only materials with high standards. It has 2 terraces on the same level, 3 bedrooms, the master bedroom is very large and has an en suite bathroom included and has access to one of the terraces. The second bedroom comes with an enclosed terrace with mountain views and afternoon sun ideal for the winter months. The apartment offers a top quality kitchen with Bosh appliances, the windows are triple glassed, lounge dining with access to the terrace with morning sun and sea views. The property comes with storage and parking included in the price and it is set in an enclosed urbanisation with pool, gym and laundry room. You must see to be fully appreciated. Penthouse, Los Pacos, Costa del Sol. 3 Bedrooms, 2 Bathrooms, Built 138 m², Terrace 42 m². Setting: Suburban, Close To Town, Close To Schools, Urbanisation. Orientation: South, West. Condition: Excellent, Recently Renovated. Pool: Communal. Climate Control: Air Conditioning. Views: Sea, Mountain, Panoramic, Pool. Features: Covered Terrace, Lift, Fitted Wardrobes, Near Transport, Private Terrace, Gym, Sauna, Storage Room, Utility Room, Ensuite Bathroom, Access for people with reduced mobility, Marble Flooring, Double Glazing. Furniture: Not Furnished. Kitchen: Fully Fitted. Garden: Communal. Security: Gated Complex, Entry Phone, Alarm System, 24 Hour Security. Parking: Underground, Private. Utilities: Electricity. Category: Holiday Homes,