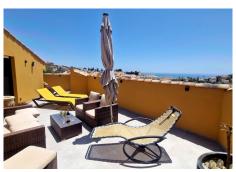

R4763686

Los Pacos

REF# R4763686 415.000 €

| BEDS | BATHS | BUILT  | TERRACE |
|------|-------|--------|---------|
| 3    | 2     | 138 m² | 42 m²   |

Stunning penthouse with wow factor! This apartment is located in the residential area of Los Pacos, it has been completely modernised, using only materials with high standards. It has 2 terraces on the same level, 3 bedrooms, the master bedroom is very large and has an en suite bathroom included and has access to one of the terraces. The second bedroom comes with an enclosed terrace with mountain views and afternoon sun ideal for the winter months. The apartment offers a top quality kitchen with Bosh appliances, the windows are triple glassed, lounge dining with access to the terrace with morning sun and sea views. The property comes with storage and parking included in the price and it is set in an enclosed urbanisation with pool, gym and laundry room. You must see to be fully appreciated. Penthouse, Los Pacos, Costa del Sol. 3 Bedrooms, 2 Bathrooms, Built 138 m², Terrace 42 m². Setting: Suburban, Close To Town, Close To Schools, Urbanisation. Orientation: South, West. Condition: Excellent, Recently Renovated. Pool: Communal. Climate Control: Air Conditioning. Views: Sea, Mountain, Panoramic, Pool. Features: Covered Terrace, Lift, Fitted Wardrobes, Near Transport, Private Terrace, Gym, Sauna, Storage Room, Utility Room, Ensuite Bathroom, Access for people with reduced mobility, Marble Flooring, Double Glazing. Furniture: Not Furnished. Kitchen: Fully Fitted. Garden: Communal. Security: Gated Complex, Entry Phone, Alarm System, 24 Hour Security. Parking: Underground, Private. Utilities: Electricity. Category: Holiday Homes,