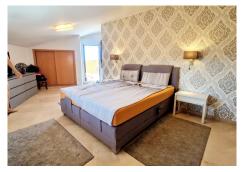

R4763686

Los Pacos

REF# R4763686 415.000 €

| BEDS | BATHS | BUILT  | TERRACE |
|------|-------|--------|---------|
| 3    | 2     | 138 m² | 42 m²   |

Stunning penthouse with wow factor! This apartment is located in the residential area of Los Pacos, it has been completely modernised, using only materials with high standards. It has 2 terraces on the same level, 3 bedrooms, the master bedroom is very large and has an en suite bathroom included and has access to one of the terraces. The second bedroom comes with an enclosed terrace with mountain views and afternoon sun ideal for the winter months. The apartment offers a top quality kitchen with Bosh appliances, the windows are triple glassed, lounge dining with access to the terrace with morning sun and sea views. The property comes with storage and parking included in the price and it is set in an enclosed urbanisation with pool, gym and laundry room. You must see to be fully appreciated. Penthouse, Los Pacos, Costa del Sol. 3 Bedrooms, 2 Bathrooms, Built 138 m², Terrace 42 m². Setting: Suburban, Close To Town, Close To Schools, Urbanisation. Orientation: South, West. Condition: Excellent, Recently Renovated. Pool: Communal. Climate Control: Air Conditioning. Views: Sea, Mountain, Panoramic, Pool. Features: Covered Terrace, Lift, Fitted Wardrobes, Near Transport, Private Terrace, Gym, Sauna, Storage Room, Utility Room, Ensuite Bathroom, Access for people with reduced mobility, Marble Flooring, Double Glazing. Furniture: Not Furnished. Kitchen: Fully Fitted. Garden: Communal. Security: Gated Complex, Entry Phone, Alarm System, 24 Hour Security. Parking: Underground, Private. Utilities: Electricity. Category: Holiday Homes,