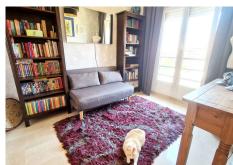

R4763686

Los Pacos

REF# R4763686 415.000 €

| BEDS | BATHS | BUILT  | TERRACE |
|------|-------|--------|---------|
| 3    | 2     | 138 m² | 42 m²   |

Stunning penthouse with wow factor! This apartment is located in the residential area of Los Pacos, it has been completely modernised, using only materials with high standards. It has 2 terraces on the same level, 3 bedrooms, the master bedroom is very large and has an en suite bathroom included and has access to one of the terraces. The second bedroom comes with an enclosed terrace with mountain views and afternoon sun ideal for the winter months. The apartment offers a top quality kitchen with Bosh appliances, the windows are triple glassed, lounge dining with access to the terrace with morning sun and sea views. The property comes with storage and parking included in the price and it is set in an enclosed urbanisation with pool, gym and laundry room. You must see to be fully appreciated. Penthouse, Los Pacos, Costa del Sol. 3 Bedrooms, 2 Bathrooms, Built 138 m², Terrace 42 m². Setting: Suburban, Close To Town, Close To Schools, Urbanisation. Orientation: South, West. Condition: Excellent, Recently Renovated. Pool: Communal. Climate Control: Air Conditioning. Views: Sea, Mountain, Panoramic, Pool. Features: Covered Terrace, Lift, Fitted Wardrobes, Near Transport, Private Terrace, Gym, Sauna, Storage Room, Utility Room, Ensuite Bathroom, Access for people with reduced mobility, Marble Flooring, Double Glazing. Furniture: Not Furnished. Kitchen: Fully Fitted. Garden: Communal. Security: Gated Complex, Entry Phone, Alarm System, 24 Hour Security. Parking: Underground, Private. Utilities: Electricity. Category: Holiday Homes,