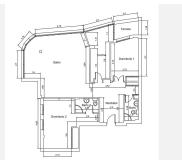

## Marbella

REF# R4763500 590.000 €

| BEDS | BATHS | BUILT  | TERRACE |
|------|-------|--------|---------|
| 2    | 2     | 118 m² | 4 m²    |

• In the heart of Marbella • 200 meters (3 minute walk) to the beach! • 2 (possibly 3) bedroom top floor apartment • Renovation project This spacious 2 bedroom top floor apartment is located in the very heart of Marbella. You'll be at both the beach and the marina within an easy 3 minute walk! Within a pleasant 10 minute walk you'll also find yourself at the famous Plaza de los Naranjos for a drink or lunch. The apartment is located on the top floor of a 5 story building and can be reached by a lift. It is a renovation / investment project with plenty of options. For instance, you can enlarge the terrace over the entire front of the apartment (it has been enclosed by the previous owners) and change the layout to add another bedroom. Originally, the apartment was a 3 bedroom apartment. Currently the apartment consists of a very large living / dining area, 2 bedrooms, 2 bathrooms (one of which is ensuite) and a 4 m2 covered terrace from which you can catch a glimpse of the sea. apartment has 24 hour security, air conditioning, electric blinds, fibre optic internet and it comes with a storage room and a private underground parking space – a luxury in the centre of Marbella! Good to know: the apartment has a licencia de primera ocupación (LPO - first occupancy licence) as well. Do you want a spacious apartment in the heart of Marbella that you can adjust to your own taste and requirements? Then book your viewing today!