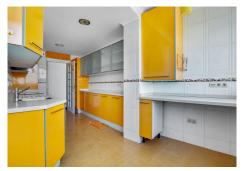

## Marbella

REF# R4763500 590.000 €

| BEDS | BATHS | BUILT  | TERRACE |
|------|-------|--------|---------|
| 2    | 2     | 118 m² | 4 m²    |

• In the heart of Marbella • 200 meters (3 minute walk) to the beach! • 2 (possibly 3) bedroom top floor apartment • Renovation project This spacious 2 bedroom top floor apartment is located in the very heart of Marbella. You'll be at both the beach and the marina within an easy 3 minute walk! Within a pleasant 10 minute walk you'll also find yourself at the famous Plaza de los Naranjos for a drink or lunch. The apartment is located on the top floor of a 5 story building and can be reached by a lift. It is a renovation / investment project with plenty of options. For instance, you can enlarge the terrace over the entire front of the apartment (it has been enclosed by the previous owners) and change the layout to add another bedroom. Originally, the apartment was a 3 bedroom apartment. Currently the apartment consists of a very large living / dining area, 2 bedrooms, 2 bathrooms (one of which is ensuite) and a 4 m2 covered terrace from which you can catch a glimpse of the sea. apartment has 24 hour security, air conditioning, electric blinds, fibre optic internet and it comes with a storage room and a private underground parking space – a luxury in the centre of Marbella! Good to know: the apartment has a licencia de primera ocupación (LPO - first occupancy licence) as well. Do you want a spacious apartment in the heart of Marbella that you can adjust to your own taste and requirements? Then book your viewing today!