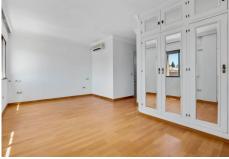

## Marbella

REF# R4763500 590.000 €

| BEDS | BATHS | BUILT  | TERRACE |
|------|-------|--------|---------|
| 2    | 2     | 118 m² | 4 m²    |

• In the heart of Marbella • 200 meters (3 minute walk) to the beach! • 2 (possibly 3) bedroom top floor apartment • Renovation project This spacious 2 bedroom top floor apartment is located in the very heart of Marbella. You'll be at both the beach and the marina within an easy 3 minute walk! Within a pleasant 10 minute walk you'll also find yourself at the famous Plaza de los Naranjos for a drink or lunch. The apartment is located on the top floor of a 5 story building and can be reached by a lift. It is a renovation / investment project with plenty of options. For instance, you can enlarge the terrace over the entire front of the apartment (it has been enclosed by the previous owners) and change the layout to add another bedroom. Originally, the apartment was a 3 bedroom apartment. Currently the apartment consists of a very large living / dining area, 2 bedrooms, 2 bathrooms (one of which is ensuite) and a 4 m2 covered terrace from which you can catch a glimpse of the sea. apartment has 24 hour security, air conditioning, electric blinds, fibre optic internet and it comes with a storage room and a private underground parking space – a luxury in the centre of Marbella! Good to know: the apartment has a licencia de primera ocupación (LPO - first occupancy licence) as well. Do you want a spacious apartment in the heart of Marbella that you can adjust to your own taste and requirements? Then book your viewing today!