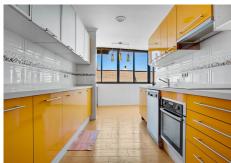

## Marbella

REF# R4763500 590.000 €

| BEDS | BATHS | BUILT  | TERRACE |
|------|-------|--------|---------|
| 2    | 2     | 118 m² | 4 m²    |

• In the heart of Marbella • 200 meters (3 minute walk) to the beach! • 2 (possibly 3) bedroom top floor apartment • Renovation project This spacious 2 bedroom top floor apartment is located in the very heart of Marbella. You'll be at both the beach and the marina within an easy 3 minute walk! Within a pleasant 10 minute walk you'll also find yourself at the famous Plaza de los Naranjos for a drink or lunch. The apartment is located on the top floor of a 5 story building and can be reached by a lift. It is a renovation / investment project with plenty of options. For instance, you can enlarge the terrace over the entire front of the apartment (it has been enclosed by the previous owners) and change the layout to add another bedroom. Originally, the apartment was a 3 bedroom apartment. Currently the apartment consists of a very large living / dining area, 2 bedrooms, 2 bathrooms (one of which is ensuite) and a 4 m2 covered terrace from which you can catch a glimpse of the sea. apartment has 24 hour security, air conditioning, electric blinds, fibre optic internet and it comes with a storage room and a private underground parking space – a luxury in the centre of Marbella! Good to know: the apartment has a licencia de primera ocupación (LPO - first occupancy licence) as well. Do you want a spacious apartment in the heart of Marbella that you can adjust to your own taste and requirements? Then book your viewing today!