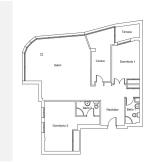

## Marbella

REF# R4763500 590.000 €

| BEDS | BATHS | BUILT  | TERRACE |
|------|-------|--------|---------|
| 2    | 2     | 118 m² | 4 m²    |

• In the heart of Marbella • 200 meters (3 minute walk) to the beach! • 2 (possibly 3) bedroom top floor apartment • Renovation project This spacious 2 bedroom top floor apartment is located in the very heart of Marbella. You'll be at both the beach and the marina within an easy 3 minute walk! Within a pleasant 10 minute walk you'll also find yourself at the famous Plaza de los Naranjos for a drink or lunch. The apartment is located on the top floor of a 5 story building and can be reached by a lift. It is a renovation / investment project with plenty of options. For instance, you can enlarge the terrace over the entire front of the apartment (it has been enclosed by the previous owners) and change the layout to add another bedroom. Originally, the apartment was a 3 bedroom apartment. Currently the apartment consists of a very large living / dining area, 2 bedrooms, 2 bathrooms (one of which is ensuite) and a 4 m2 covered terrace from which you can catch a glimpse of the sea. apartment has 24 hour security, air conditioning, electric blinds, fibre optic internet and it comes with a storage room and a private underground parking space – a luxury in the centre of Marbella! Good to know: the apartment has a licencia de primera ocupación (LPO - first occupancy licence) as well. Do you want a spacious apartment in the heart of Marbella that you can adjust to your own taste and requirements? Then book your viewing today!