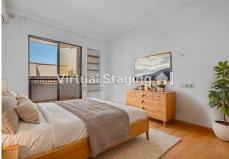

## Marbella

REF# R4763500 590.000 €

| BEDS | BATHS | BUILT  | TERRACE |
|------|-------|--------|---------|
| 2    | 2     | 118 m² | 4 m²    |

• In the heart of Marbella • 200 meters (3 minute walk) to the beach! • 2 (possibly 3) bedroom top floor apartment • Renovation project This spacious 2 bedroom top floor apartment is located in the very heart of Marbella. You'll be at both the beach and the marina within an easy 3 minute walk! Within a pleasant 10 minute walk you'll also find yourself at the famous Plaza de los Naranjos for a drink or lunch. The apartment is located on the top floor of a 5 story building and can be reached by a lift. It is a renovation / investment project with plenty of options. For instance, you can enlarge the terrace over the entire front of the apartment (it has been enclosed by the previous owners) and change the layout to add another bedroom. Originally, the apartment was a 3 bedroom apartment. Currently the apartment consists of a very large living / dining area, 2 bedrooms, 2 bathrooms (one of which is ensuite) and a 4 m2 covered terrace from which you can catch a glimpse of the sea. apartment has 24 hour security, air conditioning, electric blinds, fibre optic internet and it comes with a storage room and a private underground parking space – a luxury in the centre of Marbella! Good to know: the apartment has a licencia de primera ocupación (LPO - first occupancy licence) as well. Do you want a spacious apartment in the heart of Marbella that you can adjust to your own taste and requirements? Then book your viewing today!