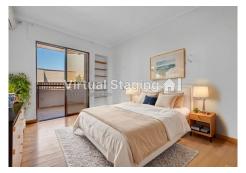

## Marbella

REF# R4763500 590.000 €

| BEDS | BATHS | BUILT  | TERRACE |
|------|-------|--------|---------|
| 2    | 2     | 118 m² | 4 m²    |

• In the heart of Marbella • 200 meters (3 minute walk) to the beach! • 2 (possibly 3) bedroom top floor apartment • Renovation project This spacious 2 bedroom top floor apartment is located in the very heart of Marbella. You'll be at both the beach and the marina within an easy 3 minute walk! Within a pleasant 10 minute walk you'll also find yourself at the famous Plaza de los Naranjos for a drink or lunch. The apartment is located on the top floor of a 5 story building and can be reached by a lift. It is a renovation / investment project with plenty of options. For instance, you can enlarge the terrace over the entire front of the apartment (it has been enclosed by the previous owners) and change the layout to add another bedroom. Originally, the apartment was a 3 bedroom apartment. Currently the apartment consists of a very large living / dining area, 2 bedrooms, 2 bathrooms (one of which is ensuite) and a 4 m2 covered terrace from which you can catch a glimpse of the sea. apartment has 24 hour security, air conditioning, electric blinds, fibre optic internet and it comes with a storage room and a private underground parking space – a luxury in the centre of Marbella! Good to know: the apartment has a licencia de primera ocupación (LPO - first occupancy licence) as well. Do you want a spacious apartment in the heart of Marbella that you can adjust to your own taste and requirements? Then book your viewing today!