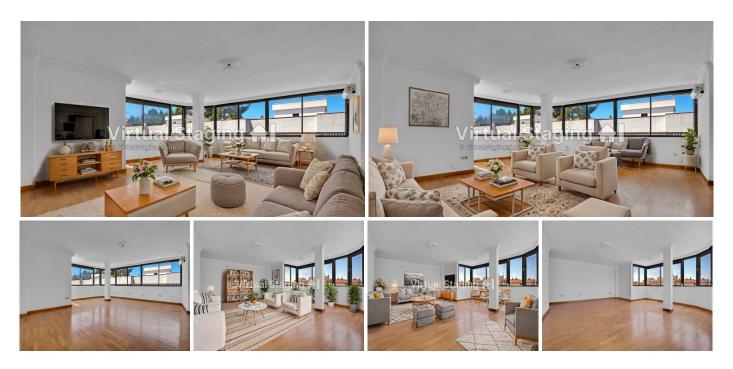

## Marbella

REF# R4763500 590.000 €

| BEDS | BATHS | BUILT  | TERRACE |
|------|-------|--------|---------|
| 2    | 2     | 118 m² | 4 m²    |

• In the heart of Marbella • 200 meters (3 minute walk) to the beach! • 2 (possibly 3) bedroom top floor apartment • Renovation project This spacious 2 bedroom top floor apartment is located in the very heart of Marbella. You'll be at both the beach and the marina within an easy 3 minute walk! Within a pleasant 10 minute walk you'll also find yourself at the famous Plaza de los Naranjos for a drink or lunch. The apartment is located on the top floor of a 5 story building and can be reached by a lift. It is a renovation / investment project with plenty of options. For instance, you can enlarge the terrace over the entire front of the apartment (it has been enclosed by the previous owners) and change the layout to add another bedroom. Originally, the apartment was a 3 bedroom apartment. Currently the apartment consists of a very large living / dining area, 2 bedrooms, 2 bathrooms (one of which is ensuite) and a 4 m2 covered terrace from which you can catch a glimpse of the sea. apartment has 24 hour security, air conditioning, electric blinds, fibre optic internet and it comes with a storage room and a private underground parking space – a luxury in the centre of Marbella! Good to know: the apartment has a licencia de primera ocupación (LPO - first occupancy licence) as well. Do you want a spacious apartment in the heart of Marbella that you can adjust to your own taste and requirements? Then book your viewing today!