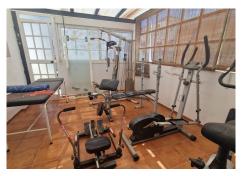

R4763467

Marbella

REF# R4763467 1.200.000 €

| BEDS | BATHS | BUILT  | TERRACE |
|------|-------|--------|---------|
| 7    | 4     | 174 m² | 60 m²   |

Location Location Investors, Marbella Historic Center. The property is located in the old town of Marbella, a few meters from the famous Plaza de los Naranjos and surrounded by beautiful flower-filled alleys, small squares and near the Castle. The house consists of 2 floors plus large terraces. The 1st floor is distributed in 1 room with several large rooms with wardrobes, 1 living room and 1 large kitchen fully equipped with appliances and 1 outdoor patio. The 2nd floor is very spacious and is divided into 4 large bedrooms with balconies. The attic floor is very spacious and consists of 2 spacious terraces with capacity for outdoor furniture. On this floor you could build 1 apartment if desired. It has a great investment due to its size, in which a beautiful boutique hotel could even be built. We have the beaches and its marina just a few minutes walk away. In its vicinity we can access all kinds of services, such as restaurants, supermarkets, transportation, etc.... A convenience for those who want to have everything around them. Book your visit with us today.