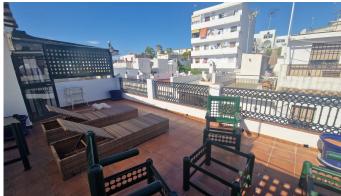

R4763467

Marbella

REF# R4763467 1.200.000 €

| BEDS | BATHS | BUILT  | TERRACE |
|------|-------|--------|---------|
| 7    | 4     | 174 m² | 60 m²   |

Location Location Investors, Marbella Historic Center. The property is located in the old town of Marbella, a few meters from the famous Plaza de los Naranjos and surrounded by beautiful flower-filled alleys, small squares and near the Castle. The house consists of 2 floors plus large terraces. The 1st floor is distributed in 1 room with several large rooms with wardrobes, 1 living room and 1 large kitchen fully equipped with appliances and 1 outdoor patio. The 2nd floor is very spacious and is divided into 4 large bedrooms with balconies. The attic floor is very spacious and consists of 2 spacious terraces with capacity for outdoor furniture. On this floor you could build 1 apartment if desired. It has a great investment due to its size, in which a beautiful boutique hotel could even be built. We have the beaches and its marina just a few minutes walk away. In its vicinity we can access all kinds of services, such as restaurants, supermarkets, transportation, etc.... A convenience for those who want to have everything around them. Book your visit with us today.