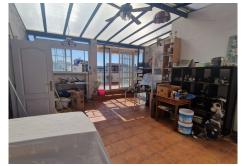

R4763467

Marbella

REF# R4763467 1.200.000 €

| BEDS | BATHS | BUILT  | TERRACE |
|------|-------|--------|---------|
| 7    | 4     | 174 m² | 60 m²   |

Location Location Investors, Marbella Historic Center. The property is located in the old town of Marbella, a few meters from the famous Plaza de los Naranjos and surrounded by beautiful flower-filled alleys, small squares and near the Castle. The house consists of 2 floors plus large terraces. The 1st floor is distributed in 1 room with several large rooms with wardrobes, 1 living room and 1 large kitchen fully equipped with appliances and 1 outdoor patio. The 2nd floor is very spacious and is divided into 4 large bedrooms with balconies. The attic floor is very spacious and consists of 2 spacious terraces with capacity for outdoor furniture. On this floor you could build 1 apartment if desired. It has a great investment due to its size, in which a beautiful boutique hotel could even be built. We have the beaches and its marina just a few minutes walk away. In its vicinity we can access all kinds of services, such as restaurants, supermarkets, transportation, etc.... A convenience for those who want to have everything around them. Book your visit with us today.