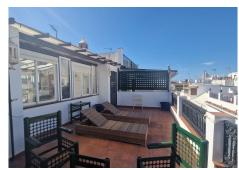

R4763467

Marbella

REF# R4763467 1.200.000 €

| BEDS | BATHS | BUILT  | TERRACE |
|------|-------|--------|---------|
| 7    | 4     | 174 m² | 60 m²   |

Location Location Investors, Marbella Historic Center. The property is located in the old town of Marbella, a few meters from the famous Plaza de los Naranjos and surrounded by beautiful flower-filled alleys, small squares and near the Castle. The house consists of 2 floors plus large terraces. The 1st floor is distributed in 1 room with several large rooms with wardrobes, 1 living room and 1 large kitchen fully equipped with appliances and 1 outdoor patio. The 2nd floor is very spacious and is divided into 4 large bedrooms with balconies. The attic floor is very spacious and consists of 2 spacious terraces with capacity for outdoor furniture. On this floor you could build 1 apartment if desired. It has a great investment due to its size, in which a beautiful boutique hotel could even be built. We have the beaches and its marina just a few minutes walk away. In its vicinity we can access all kinds of services, such as restaurants, supermarkets, transportation, etc.... A convenience for those who want to have everything around them. Book your visit with us today.