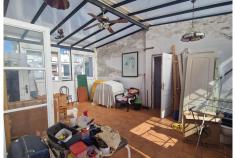

R4763467

Marbella

REF# R4763467 1.200.000 €

| BEDS | BATHS | BUILT  | TERRACE |
|------|-------|--------|---------|
| 7    | 4     | 174 m² | 60 m²   |

Location Location Investors, Marbella Historic Center. The property is located in the old town of Marbella, a few meters from the famous Plaza de los Naranjos and surrounded by beautiful flower-filled alleys, small squares and near the Castle. The house consists of 2 floors plus large terraces. The 1st floor is distributed in 1 room with several large rooms with wardrobes, 1 living room and 1 large kitchen fully equipped with appliances and 1 outdoor patio. The 2nd floor is very spacious and is divided into 4 large bedrooms with balconies. The attic floor is very spacious and consists of 2 spacious terraces with capacity for outdoor furniture. On this floor you could build 1 apartment if desired. It has a great investment due to its size, in which a beautiful boutique hotel could even be built. We have the beaches and its marina just a few minutes walk away. In its vicinity we can access all kinds of services, such as restaurants, supermarkets, transportation, etc.... A convenience for those who want to have everything around them. Book your visit with us today.