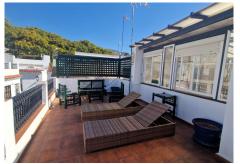

R4763467

Marbella

REF# R4763467 1.200.000 €

| BEDS | BATHS | BUILT  | TERRACE |
|------|-------|--------|---------|
| 7    | 4     | 174 m² | 60 m²   |

Location Location Investors, Marbella Historic Center. The property is located in the old town of Marbella, a few meters from the famous Plaza de los Naranjos and surrounded by beautiful flower-filled alleys, small squares and near the Castle. The house consists of 2 floors plus large terraces. The 1st floor is distributed in 1 room with several large rooms with wardrobes, 1 living room and 1 large kitchen fully equipped with appliances and 1 outdoor patio. The 2nd floor is very spacious and is divided into 4 large bedrooms with balconies. The attic floor is very spacious and consists of 2 spacious terraces with capacity for outdoor furniture. On this floor you could build 1 apartment if desired. It has a great investment due to its size, in which a beautiful boutique hotel could even be built. We have the beaches and its marina just a few minutes walk away. In its vicinity we can access all kinds of services, such as restaurants, supermarkets, transportation, etc.... A convenience for those who want to have everything around them. Book your visit with us today.