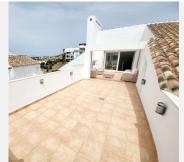

R4763404 ◆ La Cala de Mijas REF# R4763404 750.000 €

| BEDS | BATHS | BUILT  | TERRACE |
|------|-------|--------|---------|
| 4    | 3.5   | 230 m² | 65 m²   |

MAGNIFICENT 4 BEDROOM PENTHOUSE WITH STUNNING PANORAMIC VIEWS FROM EVERY ROOM AND TERRACE. DISTRIBUTED OVER TWO FLOORS OFFERING ON THE LOWER FLOOR: FITTED WARDROBES, ENTRANCE HALLWAY WITH GUEST CLOAKROOM, L-SHAPED KITCHEN/DINER, HUGE OPEN PLAN DUAL ASPECT LOUNGE/DINING ROOM WITH FEATURE VAULTED DOUBLE-HEIGHT CEILING AND GALLERIED MEZZANINE, 2 DOUBLE GUEST BEDROOMS THAT SHARE A GUEST BATHROOM WITH WALK-IN SHOWER. MASTER SUITE WITH IT'S OWN DRESSING ROOM, EN-SUITE BATHROOM THAT HAS BOTH A BATH AND SEPARATE SHOWER. THERE ARE ALSO TWO GOOD SIZED TERRACES ON THIS FLOOR OFFERING GREAT VIEWS AND PLENTY OF OPTIONS FOR AL-FRESCO DINING OR RELAXING. STAIRS LEAD TO THE UPPER LEVEL WHICH IS AN EXPANSIVE OPEN PLAN SPACE WITH VAULTED CEILINGS AND A FURTHER BATHROOM WITH WALK-IN SHOWER. CURRENTLY USED AS A SEPARATE LIVING SPACE FOR GUESTS WITH A LOUNGE SPACE, OFFICE DESK AND DOUBLE BED SPACE. THE UPPER FLOOR GIVES ACCESS TO A FANTASTIC SOLARIUM WITH AMPLE ROOM FOR CHILLING OUT, ENTERTAINING AND ALSO SUNBATHING AS THE TERRACE HAS SUN FROM EARLY MORNING UNTIL SUNSET. A GREAT STORAGE ROOM HAS BEEN CREATED IN THE EAVES OF THE ROOF +34 951 123 083 | +44 (0)330 179 8687 | info@idiligestates.com Local 28, Edificio D, Centro de Negocios Puerta de Banús, N-340, Km 175, 29660 Nueva Andlaucia

## IDILIQ estates

WHICH IS IDEAL FOR STORING SUNBEDS, PARASOLS, TERRACE FURNITURE AND OUTSIDE CUSHIONS. THE PROPERTY IS PRESENTED IN IMMACULATE CONDITION AND HAS HIGH QUALITY FIXTURES AND FITTINGS THROUGHOUT. SITUATED ON THE MUCH SOUGHT AFTER GOLF GARDENS MIRAFLORES COMPLEX WHICH IS EXTREMELY WELL MAINTAINED WITH A CENTRAL POOL AND EXTENSIVE MATURE GARDENS. THE COMMUNITY IS IDEALLY LOCATED IN A QUIET CUL-DE-SAC SURROUNDED BY MIRAFLORES GOLF COURSE BOTH FRONT AND BACK BUT WITH A WIDE RANGE OF BARS, RESTAURANTS, SUPERMARKET AND PUBLIC TRANSPORT AMENITIES ALL WITHIN A 3 MINUTE WALK OF THE COMPLEX. THE NEAREST BEACH IS 10 MINUTES WALK AND LA CALA BEACH IS ABOUT 20 MINUTES WALK OR A 3 MINUTE TRIP BY CAR/TAXI. THE PENTHOUSE HAS A PARKING SPACE FOR TWO CARS AND A STORAGE ROOM. THIS SENSATIONAL PROPERTY IS QUITE UNIQUE IN DESIGN AND IS UNRIVALLED IN THE AREA FOR THE INTERIOR AND EXTERIOR SPACE IT OFFERS. IT IS THE PERFECT PLACE FOR PERMANENT LIVING OR TO ENJOY AS A LUXURY HOLIDAY HOME THAT COULD ALSO GENERATE LUCRATIVE RETURNS APPEALING TO THE HIGH-END RENTAL MARKET. THE APARTMENT REALLY NEEDS TO BE VIEWED TO APPRECIATE THE WOW FACTOR IT PROVIDES!