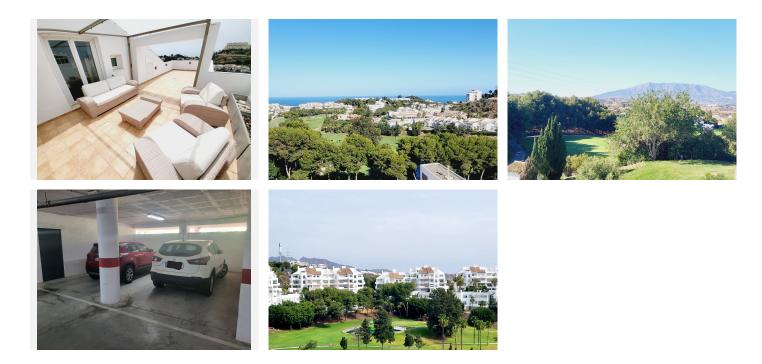

R4763404 ◆ La Cala de Mijas REF# R4763404 750.000 €

| BEDS | BATHS | BUILT  | TERRACE |
|------|-------|--------|---------|
| 4    | 3.5   | 230 m² | 65 m²   |

MAGNIFICENT 4 BEDROOM PENTHOUSE WITH STUNNING PANORAMIC VIEWS FROM EVERY ROOM AND TERRACE. DISTRIBUTED OVER TWO FLOORS OFFERING ON THE LOWER FLOOR: FITTED WARDROBES, ENTRANCE HALLWAY WITH GUEST CLOAKROOM, L-SHAPED KITCHEN/DINER, HUGE OPEN PLAN DUAL ASPECT LOUNGE/DINING ROOM WITH FEATURE VAULTED DOUBLE-HEIGHT CEILING AND GALLERIED MEZZANINE, 2 DOUBLE GUEST BEDROOMS THAT SHARE A GUEST BATHROOM WITH WALK-IN SHOWER. MASTER SUITE WITH IT'S OWN DRESSING ROOM, EN-SUITE BATHROOM THAT HAS BOTH A BATH AND SEPARATE SHOWER. THERE ARE ALSO TWO GOOD SIZED TERRACES ON THIS FLOOR OFFERING GREAT VIEWS AND PLENTY OF OPTIONS FOR AL-FRESCO DINING OR RELAXING. STAIRS LEAD TO THE UPPER LEVEL WHICH IS AN EXPANSIVE OPEN PLAN SPACE WITH VAULTED CEILINGS AND A FURTHER BATHROOM WITH WALK-IN SHOWER. CURRENTLY USED AS A SEPARATE LIVING SPACE FOR GUESTS WITH A LOUNGE SPACE, OFFICE DESK AND DOUBLE BED SPACE. THE UPPER FLOOR GIVES ACCESS TO A FANTASTIC SOLARIUM WITH AMPLE ROOM FOR CHILLING OUT, ENTERTAINING AND ALSO SUNBATHING AS THE TERRACE HAS SUN FROM EARLY MORNING UNTIL SUNSET. A GREAT STORAGE ROOM HAS BEEN CREATED IN THE EAVES OF THE ROOF +34 951 123 083 | +44 (0)330 179 8687 | info@idiligestates.com Local 28, Edificio D, Centro de Negocios Puerta de Banús, N-340, Km 175, 29660 Nueva Andlaucia

## IDILIQ estates

WHICH IS IDEAL FOR STORING SUNBEDS, PARASOLS, TERRACE FURNITURE AND OUTSIDE CUSHIONS. THE PROPERTY IS PRESENTED IN IMMACULATE CONDITION AND HAS HIGH QUALITY FIXTURES AND FITTINGS THROUGHOUT. SITUATED ON THE MUCH SOUGHT AFTER GOLF GARDENS MIRAFLORES COMPLEX WHICH IS EXTREMELY WELL MAINTAINED WITH A CENTRAL POOL AND EXTENSIVE MATURE GARDENS. THE COMMUNITY IS IDEALLY LOCATED IN A QUIET CUL-DE-SAC SURROUNDED BY MIRAFLORES GOLF COURSE BOTH FRONT AND BACK BUT WITH A WIDE RANGE OF BARS, RESTAURANTS, SUPERMARKET AND PUBLIC TRANSPORT AMENITIES ALL WITHIN A 3 MINUTE WALK OF THE COMPLEX. THE NEAREST BEACH IS 10 MINUTES WALK AND LA CALA BEACH IS ABOUT 20 MINUTES WALK OR A 3 MINUTE TRIP BY CAR/TAXI. THE PENTHOUSE HAS A PARKING SPACE FOR TWO CARS AND A STORAGE ROOM. THIS SENSATIONAL PROPERTY IS QUITE UNIQUE IN DESIGN AND IS UNRIVALLED IN THE AREA FOR THE INTERIOR AND EXTERIOR SPACE IT OFFERS. IT IS THE PERFECT PLACE FOR PERMANENT LIVING OR TO ENJOY AS A LUXURY HOLIDAY HOME THAT COULD ALSO GENERATE LUCRATIVE RETURNS APPEALING TO THE HIGH-END RENTAL MARKET. THE APARTMENT REALLY NEEDS TO BE VIEWED TO APPRECIATE THE WOW FACTOR IT PROVIDES!