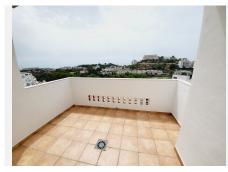

R4763404 ◆ La Cala de Mijas REF# R4763404 750.000 €

| BEDS | BATHS | BUILT  | TERRACE |
|------|-------|--------|---------|
| 4    | 3.5   | 230 m² | 65 m²   |

MAGNIFICENT 4 BEDROOM PENTHOUSE WITH STUNNING PANORAMIC VIEWS FROM EVERY ROOM AND TERRACE. DISTRIBUTED OVER TWO FLOORS OFFERING ON THE LOWER FLOOR: FITTED WARDROBES, ENTRANCE HALLWAY WITH GUEST CLOAKROOM, L-SHAPED KITCHEN/DINER, HUGE OPEN PLAN DUAL ASPECT LOUNGE/DINING ROOM WITH FEATURE VAULTED DOUBLE-HEIGHT CEILING AND GALLERIED MEZZANINE, 2 DOUBLE GUEST BEDROOMS THAT SHARE A GUEST BATHROOM WITH WALK-IN SHOWER. MASTER SUITE WITH IT'S OWN DRESSING ROOM, EN-SUITE BATHROOM THAT HAS BOTH A BATH AND SEPARATE SHOWER. THERE ARE ALSO TWO GOOD SIZED TERRACES ON THIS FLOOR OFFERING GREAT VIEWS AND PLENTY OF OPTIONS FOR AL-FRESCO DINING OR RELAXING. STAIRS LEAD TO THE UPPER LEVEL WHICH IS AN EXPANSIVE OPEN PLAN SPACE WITH VAULTED CEILINGS AND A FURTHER BATHROOM WITH WALK-IN SHOWER. CURRENTLY USED AS A SEPARATE LIVING SPACE FOR GUESTS WITH A LOUNGE SPACE, OFFICE DESK AND DOUBLE BED SPACE. THE UPPER FLOOR GIVES ACCESS TO A FANTASTIC SOLARIUM WITH AMPLE ROOM FOR CHILLING OUT, ENTERTAINING AND ALSO SUNBATHING AS THE TERRACE HAS SUN FROM EARLY MORNING UNTIL SUNSET. A GREAT STORAGE ROOM HAS BEEN CREATED IN THE EAVES OF THE ROOF +34 951 123 083 | +44 (0)330 179 8687 | info@idiligestates.com Local 28, Edificio D, Centro de Negocios Puerta de Banús, N-340, Km 175, 29660 Nueva Andlaucia

## IDILIQ estates

WHICH IS IDEAL FOR STORING SUNBEDS, PARASOLS, TERRACE FURNITURE AND OUTSIDE CUSHIONS. THE PROPERTY IS PRESENTED IN IMMACULATE CONDITION AND HAS HIGH QUALITY FIXTURES AND FITTINGS THROUGHOUT. SITUATED ON THE MUCH SOUGHT AFTER GOLF GARDENS MIRAFLORES COMPLEX WHICH IS EXTREMELY WELL MAINTAINED WITH A CENTRAL POOL AND EXTENSIVE MATURE GARDENS. THE COMMUNITY IS IDEALLY LOCATED IN A QUIET CUL-DE-SAC SURROUNDED BY MIRAFLORES GOLF COURSE BOTH FRONT AND BACK BUT WITH A WIDE RANGE OF BARS, RESTAURANTS, SUPERMARKET AND PUBLIC TRANSPORT AMENITIES ALL WITHIN A 3 MINUTE WALK OF THE COMPLEX. THE NEAREST BEACH IS 10 MINUTES WALK AND LA CALA BEACH IS ABOUT 20 MINUTES WALK OR A 3 MINUTE TRIP BY CAR/TAXI. THE PENTHOUSE HAS A PARKING SPACE FOR TWO CARS AND A STORAGE ROOM. THIS SENSATIONAL PROPERTY IS QUITE UNIQUE IN DESIGN AND IS UNRIVALLED IN THE AREA FOR THE INTERIOR AND EXTERIOR SPACE IT OFFERS. IT IS THE PERFECT PLACE FOR PERMANENT LIVING OR TO ENJOY AS A LUXURY HOLIDAY HOME THAT COULD ALSO GENERATE LUCRATIVE RETURNS APPEALING TO THE HIGH-END RENTAL MARKET. THE APARTMENT REALLY NEEDS TO BE VIEWED TO APPRECIATE THE WOW FACTOR IT PROVIDES!