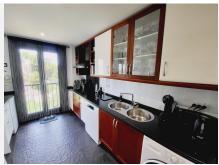

R4763404 ◆ La Cala de Mijas REF# R4763404 750.000 €

| BEDS | BATHS | BUILT  | TERRACE |
|------|-------|--------|---------|
| 4    | 3.5   | 230 m² | 65 m²   |

MAGNIFICENT 4 BEDROOM PENTHOUSE WITH STUNNING PANORAMIC VIEWS FROM EVERY ROOM AND TERRACE. DISTRIBUTED OVER TWO FLOORS OFFERING ON THE LOWER FLOOR: FITTED WARDROBES, ENTRANCE HALLWAY WITH GUEST CLOAKROOM, L-SHAPED KITCHEN/DINER, HUGE OPEN PLAN DUAL ASPECT LOUNGE/DINING ROOM WITH FEATURE VAULTED DOUBLE-HEIGHT CEILING AND GALLERIED MEZZANINE, 2 DOUBLE GUEST BEDROOMS THAT SHARE A GUEST BATHROOM WITH WALK-IN SHOWER. MASTER SUITE WITH IT'S OWN DRESSING ROOM, EN-SUITE BATHROOM THAT HAS BOTH A BATH AND SEPARATE SHOWER. THERE ARE ALSO TWO GOOD SIZED TERRACES ON THIS FLOOR OFFERING GREAT VIEWS AND PLENTY OF OPTIONS FOR AL-FRESCO DINING OR RELAXING. STAIRS LEAD TO THE UPPER LEVEL WHICH IS AN EXPANSIVE OPEN PLAN SPACE WITH VAULTED CEILINGS AND A FURTHER BATHROOM WITH WALK-IN SHOWER. CURRENTLY USED AS A SEPARATE LIVING SPACE FOR GUESTS WITH A LOUNGE SPACE, OFFICE DESK AND DOUBLE BED SPACE. THE UPPER FLOOR GIVES ACCESS TO A FANTASTIC SOLARIUM WITH AMPLE ROOM FOR CHILLING OUT, ENTERTAINING AND ALSO SUNBATHING AS THE TERRACE HAS SUN FROM EARLY MORNING UNTIL SUNSET. A GREAT STORAGE ROOM HAS BEEN CREATED IN THE EAVES OF THE ROOF +34 951 123 083 | +44 (0)330 179 8687 | info@idiligestates.com Local 28, Edificio D, Centro de Negocios Puerta de Banús, N-340, Km 175, 29660 Nueva Andlaucia