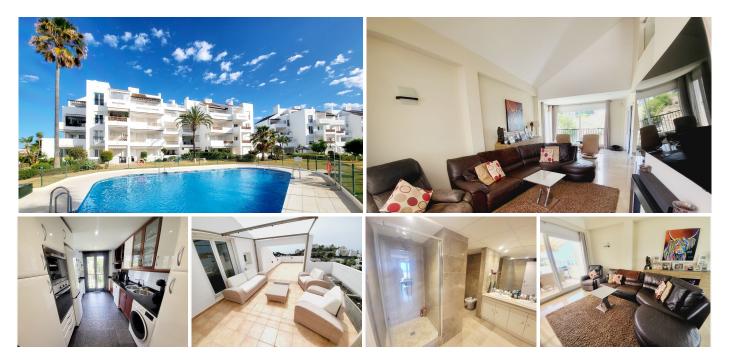

R4763404 ◆ La Cala de Mijas REF# R4763404 750.000 €

| BEDS | BATHS | BUILT  | TERRACE |
|------|-------|--------|---------|
| 4    | 3.5   | 230 m² | 65 m²   |

MAGNIFICENT 4 BEDROOM PENTHOUSE WITH STUNNING PANORAMIC VIEWS FROM EVERY ROOM AND TERRACE. DISTRIBUTED OVER TWO FLOORS OFFERING ON THE LOWER FLOOR: FITTED WARDROBES, ENTRANCE HALLWAY WITH GUEST CLOAKROOM, L-SHAPED KITCHEN/DINER, HUGE OPEN PLAN DUAL ASPECT LOUNGE/DINING ROOM WITH FEATURE VAULTED DOUBLE-HEIGHT CEILING AND GALLERIED MEZZANINE, 2 DOUBLE GUEST BEDROOMS THAT SHARE A GUEST BATHROOM WITH WALK-IN SHOWER. MASTER SUITE WITH IT'S OWN DRESSING ROOM, EN-SUITE BATHROOM THAT HAS BOTH A BATH AND SEPARATE SHOWER. THERE ARE ALSO TWO GOOD SIZED TERRACES ON THIS FLOOR OFFERING GREAT VIEWS AND PLENTY OF OPTIONS FOR AL-FRESCO DINING OR RELAXING. STAIRS LEAD TO THE UPPER LEVEL WHICH IS AN EXPANSIVE OPEN PLAN SPACE WITH VAULTED CEILINGS AND A FURTHER BATHROOM WITH WALK-IN SHOWER. CURRENTLY USED AS A SEPARATE LIVING SPACE FOR GUESTS WITH A LOUNGE SPACE, OFFICE DESK AND DOUBLE BED SPACE. THE UPPER FLOOR GIVES ACCESS TO A FANTASTIC SOLARIUM WITH AMPLE ROOM FOR CHILLING OUT, ENTERTAINING AND ALSO SUNBATHING AS THE TERRACE HAS SUN FROM EARLY MORNING UNTIL SUNSET. A GREAT STORAGE ROOM HAS BEEN CREATED IN THE EAVES OF THE ROOF +34 951 123 083 | +44 (0)330 179 8687 | info@idiligestates.com Local 28, Edificio D, Centro de Negocios Puerta de Banús, N-340, Km 175, 29660 Nueva Andlaucia

## IDILIQ estates

WHICH IS IDEAL FOR STORING SUNBEDS, PARASOLS, TERRACE FURNITURE AND OUTSIDE CUSHIONS. THE PROPERTY IS PRESENTED IN IMMACULATE CONDITION AND HAS HIGH QUALITY FIXTURES AND FITTINGS THROUGHOUT. SITUATED ON THE MUCH SOUGHT AFTER GOLF GARDENS MIRAFLORES COMPLEX WHICH IS EXTREMELY WELL MAINTAINED WITH A CENTRAL POOL AND EXTENSIVE MATURE GARDENS. THE COMMUNITY IS IDEALLY LOCATED IN A QUIET CUL-DE-SAC SURROUNDED BY MIRAFLORES GOLF COURSE BOTH FRONT AND BACK BUT WITH A WIDE RANGE OF BARS, RESTAURANTS, SUPERMARKET AND PUBLIC TRANSPORT AMENITIES ALL WITHIN A 3 MINUTE WALK OF THE COMPLEX. THE NEAREST BEACH IS 10 MINUTES WALK AND LA CALA BEACH IS ABOUT 20 MINUTES WALK OR A 3 MINUTE TRIP BY CAR/TAXI. THE PENTHOUSE HAS A PARKING SPACE FOR TWO CARS AND A STORAGE ROOM. THIS SENSATIONAL PROPERTY IS QUITE UNIQUE IN DESIGN AND IS UNRIVALLED IN THE AREA FOR THE INTERIOR AND EXTERIOR SPACE IT OFFERS. IT IS THE PERFECT PLACE FOR PERMANENT LIVING OR TO ENJOY AS A LUXURY HOLIDAY HOME THAT COULD ALSO GENERATE LUCRATIVE RETURNS APPEALING TO THE HIGH-END RENTAL MARKET. THE APARTMENT REALLY NEEDS TO BE VIEWED TO APPRECIATE THE WOW FACTOR IT PROVIDES!