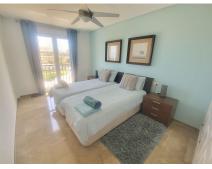

R4763404 ◆ La Cala de Mijas REF# R4763404 750.000 €

| BEDS | BATHS | BUILT  | TERRACE |
|------|-------|--------|---------|
| 4    | 3.5   | 230 m² | 65 m²   |

MAGNIFICENT 4 BEDROOM PENTHOUSE WITH STUNNING PANORAMIC VIEWS FROM EVERY ROOM AND TERRACE. DISTRIBUTED OVER TWO FLOORS OFFERING ON THE LOWER FLOOR: FITTED WARDROBES, ENTRANCE HALLWAY WITH GUEST CLOAKROOM, L-SHAPED KITCHEN/DINER, HUGE OPEN PLAN DUAL ASPECT LOUNGE/DINING ROOM WITH FEATURE VAULTED DOUBLE-HEIGHT CEILING AND GALLERIED MEZZANINE, 2 DOUBLE GUEST BEDROOMS THAT SHARE A GUEST BATHROOM WITH WALK-IN SHOWER. MASTER SUITE WITH IT'S OWN DRESSING ROOM, EN-SUITE BATHROOM THAT HAS BOTH A BATH AND SEPARATE SHOWER. THERE ARE ALSO TWO GOOD SIZED TERRACES ON THIS FLOOR OFFERING GREAT VIEWS AND PLENTY OF OPTIONS FOR AL-FRESCO DINING OR RELAXING. STAIRS LEAD TO THE UPPER LEVEL WHICH IS AN EXPANSIVE OPEN PLAN SPACE WITH VAULTED CEILINGS AND A FURTHER BATHROOM WITH WALK-IN SHOWER. CURRENTLY USED AS A SEPARATE LIVING SPACE FOR GUESTS WITH A LOUNGE SPACE, OFFICE DESK AND DOUBLE BED SPACE. THE UPPER FLOOR GIVES ACCESS TO A FANTASTIC SOLARIUM WITH AMPLE ROOM FOR CHILLING OUT, ENTERTAINING AND ALSO SUNBATHING AS THE TERRACE HAS SUN FROM EARLY MORNING UNTIL SUNSET. A GREAT STORAGE ROOM HAS BEEN CREATED IN THE EAVES OF THE ROOF +34 951 123 083 | +44 (0)330 179 8687 | info@idiligestates.com Local 28, Edificio D, Centro de Negocios Puerta de Banús, N-340, Km 175, 29660 Nueva Andlaucia