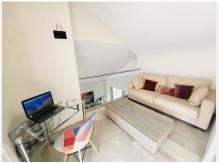

R4763404 ◆ La Cala de Mijas REF# R4763404 750.000 €

| BEDS | BATHS | BUILT  | TERRACE |
|------|-------|--------|---------|
| 4    | 3.5   | 230 m² | 65 m²   |

MAGNIFICENT 4 BEDROOM PENTHOUSE WITH STUNNING PANORAMIC VIEWS FROM EVERY ROOM AND TERRACE. DISTRIBUTED OVER TWO FLOORS OFFERING ON THE LOWER FLOOR: FITTED WARDROBES, ENTRANCE HALLWAY WITH GUEST CLOAKROOM, L-SHAPED KITCHEN/DINER, HUGE OPEN PLAN DUAL ASPECT LOUNGE/DINING ROOM WITH FEATURE VAULTED DOUBLE-HEIGHT CEILING AND GALLERIED MEZZANINE, 2 DOUBLE GUEST BEDROOMS THAT SHARE A GUEST BATHROOM WITH WALK-IN SHOWER. MASTER SUITE WITH IT'S OWN DRESSING ROOM, EN-SUITE BATHROOM THAT HAS BOTH A BATH AND SEPARATE SHOWER. THERE ARE ALSO TWO GOOD SIZED TERRACES ON THIS FLOOR OFFERING GREAT VIEWS AND PLENTY OF OPTIONS FOR AL-FRESCO DINING OR RELAXING. STAIRS LEAD TO THE UPPER LEVEL WHICH IS AN EXPANSIVE OPEN PLAN SPACE WITH VAULTED CEILINGS AND A FURTHER BATHROOM WITH WALK-IN SHOWER. CURRENTLY USED AS A SEPARATE LIVING SPACE FOR GUESTS WITH A LOUNGE SPACE, OFFICE DESK AND DOUBLE BED SPACE. THE UPPER FLOOR GIVES ACCESS TO A FANTASTIC SOLARIUM WITH AMPLE ROOM FOR CHILLING OUT, ENTERTAINING AND ALSO SUNBATHING AS THE TERRACE HAS SUN FROM EARLY MORNING UNTIL SUNSET. A GREAT STORAGE ROOM HAS BEEN CREATED IN THE EAVES OF THE ROOF +34 951 123 083 | +44 (0)330 179 8687 | info@idiligestates.com Local 28, Edificio D, Centro de Negocios Puerta de Banús, N-340, Km 175, 29660 Nueva Andlaucia