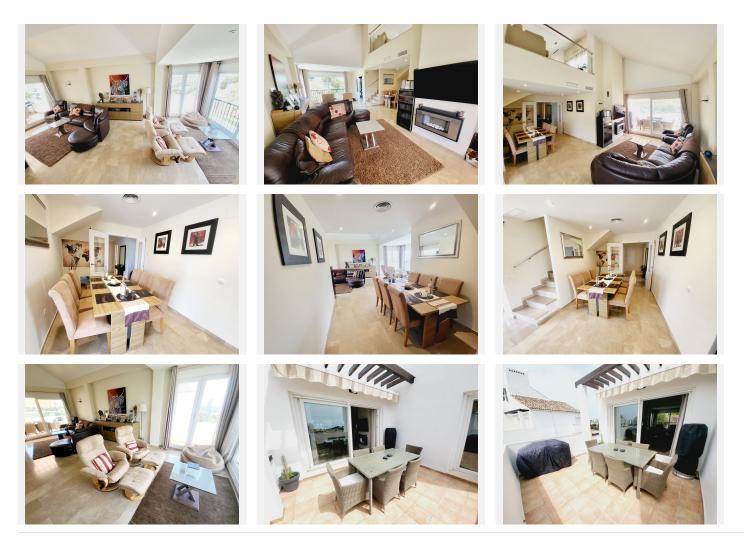

R4763404 ◆ La Cala de Mijas REF# R4763404 750.000 €

| BEDS | BATHS | BUILT  | TERRACE |
|------|-------|--------|---------|
| 4    | 3.5   | 230 m² | 65 m²   |

MAGNIFICENT 4 BEDROOM PENTHOUSE WITH STUNNING PANORAMIC VIEWS FROM EVERY ROOM AND TERRACE. DISTRIBUTED OVER TWO FLOORS OFFERING ON THE LOWER FLOOR: FITTED WARDROBES, ENTRANCE HALLWAY WITH GUEST CLOAKROOM, L-SHAPED KITCHEN/DINER, HUGE OPEN PLAN DUAL ASPECT LOUNGE/DINING ROOM WITH FEATURE VAULTED DOUBLE-HEIGHT CEILING AND GALLERIED MEZZANINE, 2 DOUBLE GUEST BEDROOMS THAT SHARE A GUEST BATHROOM WITH WALK-IN SHOWER. MASTER SUITE WITH IT'S OWN DRESSING ROOM, EN-SUITE BATHROOM THAT HAS BOTH A BATH AND SEPARATE SHOWER. THERE ARE ALSO TWO GOOD SIZED TERRACES ON THIS FLOOR OFFERING GREAT VIEWS AND PLENTY OF OPTIONS FOR AL-FRESCO DINING OR RELAXING. STAIRS LEAD TO THE UPPER LEVEL WHICH IS AN EXPANSIVE OPEN PLAN SPACE WITH VAULTED CEILINGS AND A FURTHER BATHROOM WITH WALK-IN SHOWER. CURRENTLY USED AS A SEPARATE LIVING SPACE FOR GUESTS WITH A LOUNGE SPACE, OFFICE DESK AND DOUBLE BED SPACE. THE UPPER FLOOR GIVES ACCESS TO A FANTASTIC SOLARIUM WITH AMPLE ROOM FOR CHILLING OUT, ENTERTAINING AND ALSO SUNBATHING AS THE TERRACE HAS SUN FROM EARLY MORNING UNTIL SUNSET. A GREAT STORAGE ROOM HAS BEEN CREATED IN THE EAVES OF THE ROOF +34 951 123 083 | +44 (0)330 179 8687 | info@idiligestates.com Local 28, Edificio D, Centro de Negocios Puerta de Banús, N-340, Km 175, 29660 Nueva Andlaucia

## IDILIQ estates

WHICH IS IDEAL FOR STORING SUNBEDS, PARASOLS, TERRACE FURNITURE AND OUTSIDE CUSHIONS. THE PROPERTY IS PRESENTED IN IMMACULATE CONDITION AND HAS HIGH QUALITY FIXTURES AND FITTINGS THROUGHOUT. SITUATED ON THE MUCH SOUGHT AFTER GOLF GARDENS MIRAFLORES COMPLEX WHICH IS EXTREMELY WELL MAINTAINED WITH A CENTRAL POOL AND EXTENSIVE MATURE GARDENS. THE COMMUNITY IS IDEALLY LOCATED IN A QUIET CUL-DE-SAC SURROUNDED BY MIRAFLORES GOLF COURSE BOTH FRONT AND BACK BUT WITH A WIDE RANGE OF BARS, RESTAURANTS, SUPERMARKET AND PUBLIC TRANSPORT AMENITIES ALL WITHIN A 3 MINUTE WALK OF THE COMPLEX. THE NEAREST BEACH IS 10 MINUTES WALK AND LA CALA BEACH IS ABOUT 20 MINUTES WALK OR A 3 MINUTE TRIP BY CAR/TAXI. THE PENTHOUSE HAS A PARKING SPACE FOR TWO CARS AND A STORAGE ROOM. THIS SENSATIONAL PROPERTY IS QUITE UNIQUE IN DESIGN AND IS UNRIVALLED IN THE AREA FOR THE INTERIOR AND EXTERIOR SPACE IT OFFERS. IT IS THE PERFECT PLACE FOR PERMANENT LIVING OR TO ENJOY AS A LUXURY HOLIDAY HOME THAT COULD ALSO GENERATE LUCRATIVE RETURNS APPEALING TO THE HIGH-END RENTAL MARKET. THE APARTMENT REALLY NEEDS TO BE VIEWED TO APPRECIATE THE WOW FACTOR IT PROVIDES!