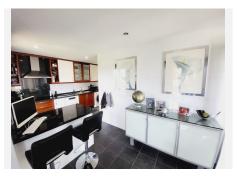

R4763404 ◆ La Cala de Mijas REF# R4763404 750.000 €

| BEDS | BATHS | BUILT  | TERRACE |
|------|-------|--------|---------|
| 4    | 3.5   | 230 m² | 65 m²   |

MAGNIFICENT 4 BEDROOM PENTHOUSE WITH STUNNING PANORAMIC VIEWS FROM EVERY ROOM AND TERRACE. DISTRIBUTED OVER TWO FLOORS OFFERING ON THE LOWER FLOOR: FITTED WARDROBES, ENTRANCE HALLWAY WITH GUEST CLOAKROOM, L-SHAPED KITCHEN/DINER, HUGE OPEN PLAN DUAL ASPECT LOUNGE/DINING ROOM WITH FEATURE VAULTED DOUBLE-HEIGHT CEILING AND GALLERIED MEZZANINE, 2 DOUBLE GUEST BEDROOMS THAT SHARE A GUEST BATHROOM WITH WALK-IN SHOWER. MASTER SUITE WITH IT'S OWN DRESSING ROOM, EN-SUITE BATHROOM THAT HAS BOTH A BATH AND SEPARATE SHOWER. THERE ARE ALSO TWO GOOD SIZED TERRACES ON THIS FLOOR OFFERING GREAT VIEWS AND PLENTY OF OPTIONS FOR AL-FRESCO DINING OR RELAXING. STAIRS LEAD TO THE UPPER LEVEL WHICH IS AN EXPANSIVE OPEN PLAN SPACE WITH VAULTED CEILINGS AND A FURTHER BATHROOM WITH WALK-IN SHOWER. CURRENTLY USED AS A SEPARATE LIVING SPACE FOR GUESTS WITH A LOUNGE SPACE, OFFICE DESK AND DOUBLE BED SPACE. THE UPPER FLOOR GIVES ACCESS TO A FANTASTIC SOLARIUM WITH AMPLE ROOM FOR CHILLING OUT, ENTERTAINING AND ALSO SUNBATHING AS THE TERRACE HAS SUN FROM EARLY MORNING UNTIL SUNSET. A GREAT STORAGE ROOM HAS BEEN CREATED IN THE EAVES OF THE ROOF +34 951 123 083 | +44 (0)330 179 8687 | info@idiligestates.com Local 28, Edificio D, Centro de Negocios Puerta de Banús, N-340, Km 175, 29660 Nueva Andlaucia