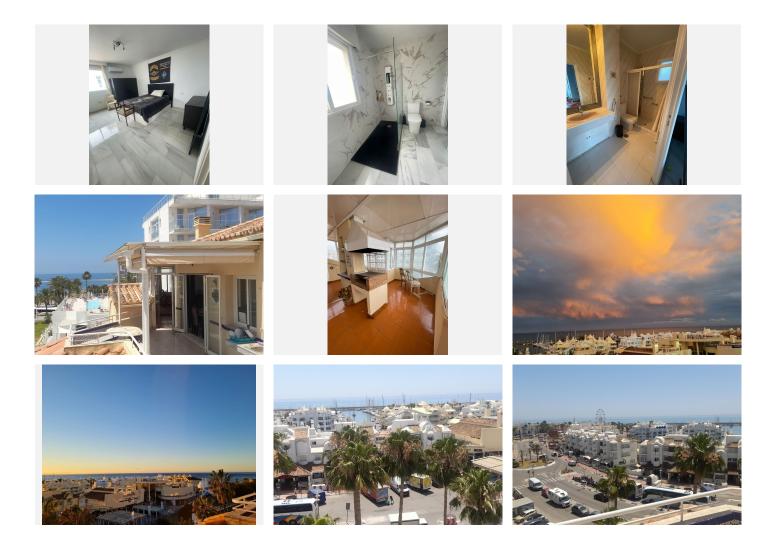

## IDILIQ ESTATES

R4763356 ♥ Benalmadena Costa REF# R4763356 849.000 €

| BEDS | BATHS | BUILT  | TERRACE |
|------|-------|--------|---------|
| 3    | 2     | 155 m² | 70 m²   |

NEW TO THE MARKET LOCATION - LOCATION- LOCATION! BENALMADENA - PUERTO MARINA We are delighted to bring to you this wonderful 3 bedroom - 2 bathroom Penthouse, investment opportunity -Benalmadena - Puerto Marina. The apartment, is just a 2 minutes walk to the beach and Puerto marina, where there is an endless supply of Bars, Restaurants, Cafes, Supermarkets and Beauty salons and of course the beautiful beaches. The Penthouse property, occupies the whole top floor of the building. Because, of not having any neighbours the property has an unrivalled - panoramic sea views of the Marina and the Mediterranean sea including all the local attractions such as the big wheel, beaches and surrounding land marks. The views are simply breath taking! The terrace is a massive 70 meter square and wraps around the whole of the front and both sides of the apartment. The best thing, the views can never be taken away from the property due to the property being situated directly behind the Puerto Marina that has been built and established for years. No buildings can be built in front of the property guaranteeing the views forever. The apartment consists of 3 double sized bedrooms all with built in wardrobes, 2 of the bedrooms have the most amazing views through the large double glazed windows, the master bedroom is en suite. The living room is bright and airy due to the high ceilings and large patio doors leading the wonderful terrace which let in ample light. The kitchen is off set from the living room. Through the windows of the kitchen you +34 951 123 083 | +44 (0)330 179 8687 | info@idiliqestates.com Local 28, Edificio D, Centro de Negocios Puerta de Banús, N-340, Km 175, 29660 Nueva Andlaucia

## IDILIQ estates

have amazing views over looking the marina. At both ends of the property, the terraces have been closed in with windows and aluminium roof, which is perfect for the winter months. The air conditioning is centralised through out the whole property and blows hot and cold air. There is an elevator that takes you from the private underground garage directly up to the Penthouse. This property is in need of updating with some renovations to bring it back to its former glory. Book a viewing - make an offer!