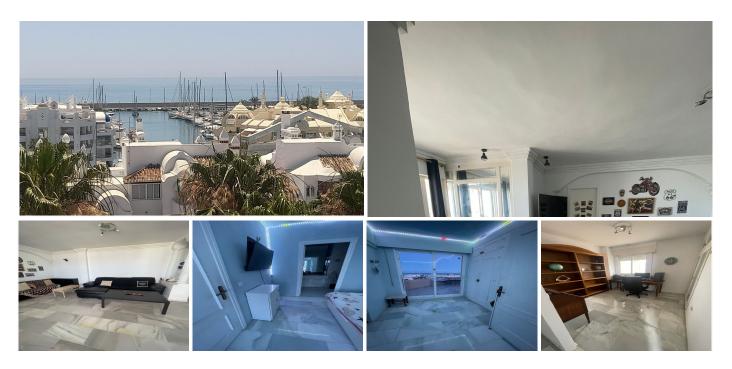

## IDILIQ ESTATES

R4763356 ♥ Benalmadena Costa REF# R4763356 849.000 €

| BEDS | BATHS | BUILT  | TERRACE |
|------|-------|--------|---------|
| 3    | 2     | 155 m² | 70 m²   |

NEW TO THE MARKET LOCATION - LOCATION- LOCATION! BENALMADENA - PUERTO MARINA We are delighted to bring to you this wonderful 3 bedroom - 2 bathroom Penthouse, investment opportunity -Benalmadena - Puerto Marina. The apartment, is just a 2 minutes walk to the beach and Puerto marina, where there is an endless supply of Bars, Restaurants, Cafes, Supermarkets and Beauty salons and of course the beautiful beaches. The Penthouse property, occupies the whole top floor of the building. Because, of not having any neighbours the property has an unrivalled - panoramic sea views of the Marina and the Mediterranean sea including all the local attractions such as the big wheel, beaches and surrounding land marks. The views are simply breath taking! The terrace is a massive 70 meter square and wraps around the whole of the front and both sides of the apartment. The best thing, the views can never be taken away from the property due to the property being situated directly behind the Puerto Marina that has been built and established for years. No buildings can be built in front of the property guaranteeing the views forever. The apartment consists of 3 double sized bedrooms all with built in wardrobes, 2 of the bedrooms have the most amazing views through the large double glazed windows, the master bedroom is en suite. The living room is bright and airy due to the high ceilings and large patio doors leading the wonderful terrace which let in ample light. The kitchen is off set from the living room. Through the windows of the kitchen you +34 951 123 083 | +44 (0)330 179 8687 | info@idiliqestates.com Local 28, Edificio D, Centro de Negocios Puerta de Banús, N-340, Km 175, 29660 Nueva Andlaucia

## IDILIQ estates

have amazing views over looking the marina. At both ends of the property, the terraces have been closed in with windows and aluminium roof, which is perfect for the winter months. The air conditioning is centralised through out the whole property and blows hot and cold air. There is an elevator that takes you from the private underground garage directly up to the Penthouse. This property is in need of updating with some renovations to bring it back to its former glory. Book a viewing - make an offer!