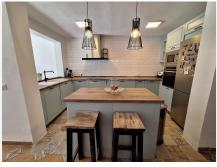

## R4763299

Estepona

REF# R4763299 550.000 €

| BEDS | BATHS | BUILT  | PLOT   |
|------|-------|--------|--------|
| 3    | 2     | 162 m² | 661 m² |

Welcome to this delightful 3 bedroom, 2 bathroom family Villa, set within 1 minute walk to the beach of Bahia Dorada (West of Estepona). The location is set within 15 minute walk of the world famous Finca Cortesin Beach Club. The area is well serviced with amenities, including major supermarkets, and just a short drive to Estepona Marina. As you approach the property, you have an external garage on the street level. Through the main villa gates you have a courtyard entrance with seating area, and leading from this area, you can access the garden and pool area. Through the main doors, you have a warm reception area with access onto the south east facing terrace overlooking the pool and garden area. On the first level you have a large double bedroom, with private south facing terrace overlooking the pool and garden area. On this first level there is also a family bathroom with walk-in shower. On the second floor, you have a further double bedroom, with good size private south facing terrace (sea views) As we walk back down the stairs through the property, we access the lower level there is the master suite, with ensuite bathroom. There is direct access to the garden from this bedroom. A further level down, you enter the open plan living and dining space. Working fireplace for those mild winter nights. The modern kitchen is also open plan, with a separate dining area. This is a very bright and light living area, with direct access onto the pool and garden. Through the living room terrace doors, you lead out onto a pleasant decking area for Al Fresco Dining.