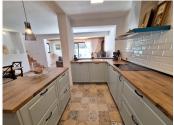

## R4763299

Estepona

REF# R4763299 550.000 €

| BEDS | BATHS | BUILT  | PLOT   |
|------|-------|--------|--------|
| 3    | 2     | 162 m² | 661 m² |

Welcome to this delightful 3 bedroom, 2 bathroom family Villa, set within 1 minute walk to the beach of Bahia Dorada (West of Estepona). The location is set within 15 minute walk of the world famous Finca Cortesin Beach Club. The area is well serviced with amenities, including major supermarkets, and just a short drive to Estepona Marina. As you approach the property, you have an external garage on the street level. Through the main villa gates you have a courtyard entrance with seating area, and leading from this area, you can access the garden and pool area. Through the main doors, you have a warm reception area with access onto the south east facing terrace overlooking the pool and garden area. On the first level you have a large double bedroom, with private south facing terrace overlooking the pool and garden area. On this first level there is also a family bathroom with walk-in shower. On the second floor, you have a further double bedroom, with good size private south facing terrace (sea views) As we walk back down the stairs through the property, we access the lower level there is the master suite, with ensuite bathroom. There is direct access to the garden from this bedroom. A further level down, you enter the open plan living and dining space. Working fireplace for those mild winter nights. The modern kitchen is also open plan, with a separate dining area. This is a very bright and light living area, with direct access onto the pool and garden. Through the living room terrace doors, you lead out onto a pleasant decking area for Al Fresco Dining.