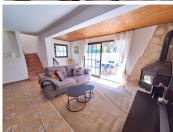

## R4763299

Estepona

REF# R4763299 550.000 €

| BEDS | BATHS | BUILT  | PLOT   |
|------|-------|--------|--------|
| 3    | 2     | 162 m² | 661 m² |

Welcome to this delightful 3 bedroom, 2 bathroom family Villa, set within 1 minute walk to the beach of Bahia Dorada (West of Estepona). The location is set within 15 minute walk of the world famous Finca Cortesin Beach Club. The area is well serviced with amenities, including major supermarkets, and just a short drive to Estepona Marina. As you approach the property, you have an external garage on the street level. Through the main villa gates you have a courtyard entrance with seating area, and leading from this area, you can access the garden and pool area. Through the main doors, you have a warm reception area with access onto the south east facing terrace overlooking the pool and garden area. On the first level you have a large double bedroom, with private south facing terrace overlooking the pool and garden area. On this first level there is also a family bathroom with walk-in shower. On the second floor, you have a further double bedroom, with good size private south facing terrace (sea views) As we walk back down the stairs through the property, we access the lower level there is the master suite, with ensuite bathroom. There is direct access to the garden from this bedroom. A further level down, you enter the open plan living and dining space. Working fireplace for those mild winter nights. The modern kitchen is also open plan, with a separate dining area. This is a very bright and light living area, with direct access onto the pool and garden. Through the living room terrace doors, you lead out onto a pleasant decking area for Al Fresco Dining.