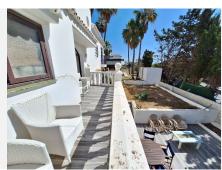

## R4763299

Estepona

REF# R4763299 550.000 €

| BEDS | BATHS | BUILT  | PLOT   |
|------|-------|--------|--------|
| 3    | 2     | 162 m² | 661 m² |

Welcome to this delightful 3 bedroom, 2 bathroom family Villa, set within 1 minute walk to the beach of Bahia Dorada (West of Estepona). The location is set within 15 minute walk of the world famous Finca Cortesin Beach Club. The area is well serviced with amenities, including major supermarkets, and just a short drive to Estepona Marina. As you approach the property, you have an external garage on the street level. Through the main villa gates you have a courtyard entrance with seating area, and leading from this area, you can access the garden and pool area. Through the main doors, you have a warm reception area with access onto the south east facing terrace overlooking the pool and garden area. On the first level you have a large double bedroom, with private south facing terrace overlooking the pool and garden area. On this first level there is also a family bathroom with walk-in shower. On the second floor, you have a further double bedroom, with good size private south facing terrace (sea views) As we walk back down the stairs through the property, we access the lower level there is the master suite, with ensuite bathroom. There is direct access to the garden from this bedroom. A further level down, you enter the open plan living and dining space. Working fireplace for those mild winter nights. The modern kitchen is also open plan, with a separate dining area. This is a very bright and light living area, with direct access onto the pool and garden. Through the living room terrace doors, you lead out onto a pleasant decking area for Al Fresco Dining.