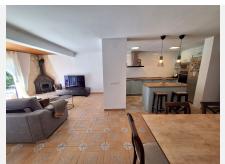

## R4763299

Estepona

REF# R4763299 550.000 €

| BEDS | BATHS | BUILT  | PLOT   |
|------|-------|--------|--------|
| 3    | 2     | 162 m² | 661 m² |

Welcome to this delightful 3 bedroom, 2 bathroom family Villa, set within 1 minute walk to the beach of Bahia Dorada (West of Estepona). The location is set within 15 minute walk of the world famous Finca Cortesin Beach Club. The area is well serviced with amenities, including major supermarkets, and just a short drive to Estepona Marina. As you approach the property, you have an external garage on the street level. Through the main villa gates you have a courtyard entrance with seating area, and leading from this area, you can access the garden and pool area. Through the main doors, you have a warm reception area with access onto the south east facing terrace overlooking the pool and garden area. On the first level you have a large double bedroom, with private south facing terrace overlooking the pool and garden area. On this first level there is also a family bathroom with walk-in shower. On the second floor, you have a further double bedroom, with good size private south facing terrace (sea views) As we walk back down the stairs through the property, we access the lower level there is the master suite, with ensuite bathroom. There is direct access to the garden from this bedroom. A further level down, you enter the open plan living and dining space. Working fireplace for those mild winter nights. The modern kitchen is also open plan, with a separate dining area. This is a very bright and light living area, with direct access onto the pool and garden. Through the living room terrace doors, you lead out onto a pleasant decking area for Al Fresco Dining.