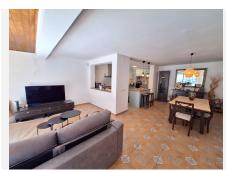

## R4763299

Estepona

REF# R4763299 550.000 €

| BEDS | BATHS | BUILT  | PLOT   |
|------|-------|--------|--------|
| 3    | 2     | 162 m² | 661 m² |

Welcome to this delightful 3 bedroom, 2 bathroom family Villa, set within 1 minute walk to the beach of Bahia Dorada (West of Estepona). The location is set within 15 minute walk of the world famous Finca Cortesin Beach Club. The area is well serviced with amenities, including major supermarkets, and just a short drive to Estepona Marina. As you approach the property, you have an external garage on the street level. Through the main villa gates you have a courtyard entrance with seating area, and leading from this area, you can access the garden and pool area. Through the main doors, you have a warm reception area with access onto the south east facing terrace overlooking the pool and garden area. On the first level you have a large double bedroom, with private south facing terrace overlooking the pool and garden area. On this first level there is also a family bathroom with walk-in shower. On the second floor, you have a further double bedroom, with good size private south facing terrace (sea views) As we walk back down the stairs through the property, we access the lower level there is the master suite, with ensuite bathroom. There is direct access to the garden from this bedroom. A further level down, you enter the open plan living and dining space. Working fireplace for those mild winter nights. The modern kitchen is also open plan, with a separate dining area. This is a very bright and light living area, with direct access onto the pool and garden. Through the living room terrace doors, you lead out onto a pleasant decking area for Al Fresco Dining.