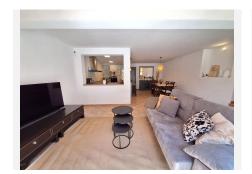

## R4763299

Estepona

REF# R4763299 550.000 €

| BEDS | BATHS | BUILT  | PLOT   |
|------|-------|--------|--------|
| 3    | 2     | 162 m² | 661 m² |

Welcome to this delightful 3 bedroom, 2 bathroom family Villa, set within 1 minute walk to the beach of Bahia Dorada (West of Estepona). The location is set within 15 minute walk of the world famous Finca Cortesin Beach Club. The area is well serviced with amenities, including major supermarkets, and just a short drive to Estepona Marina. As you approach the property, you have an external garage on the street level. Through the main villa gates you have a courtyard entrance with seating area, and leading from this area, you can access the garden and pool area. Through the main doors, you have a warm reception area with access onto the south east facing terrace overlooking the pool and garden area. On the first level you have a large double bedroom, with private south facing terrace overlooking the pool and garden area. On this first level there is also a family bathroom with walk-in shower. On the second floor, you have a further double bedroom, with good size private south facing terrace (sea views) As we walk back down the stairs through the property, we access the lower level there is the master suite, with ensuite bathroom. There is direct access to the garden from this bedroom. A further level down, you enter the open plan living and dining space. Working fireplace for those mild winter nights. The modern kitchen is also open plan, with a separate dining area. This is a very bright and light living area, with direct access onto the pool and garden. Through the living room terrace doors, you lead out onto a pleasant decking area for Al Fresco Dining.