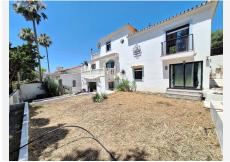

## R4763299

Estepona

REF# R4763299 550.000 €

| BEDS | BATHS | BUILT  | PLOT   |
|------|-------|--------|--------|
| 3    | 2     | 162 m² | 661 m² |

Welcome to this delightful 3 bedroom, 2 bathroom family Villa, set within 1 minute walk to the beach of Bahia Dorada (West of Estepona). The location is set within 15 minute walk of the world famous Finca Cortesin Beach Club. The area is well serviced with amenities, including major supermarkets, and just a short drive to Estepona Marina. As you approach the property, you have an external garage on the street level. Through the main villa gates you have a courtyard entrance with seating area, and leading from this area, you can access the garden and pool area. Through the main doors, you have a warm reception area with access onto the south east facing terrace overlooking the pool and garden area. On the first level you have a large double bedroom, with private south facing terrace overlooking the pool and garden area. On this first level there is also a family bathroom with walk-in shower. On the second floor, you have a further double bedroom, with good size private south facing terrace (sea views) As we walk back down the stairs through the property, we access the lower level there is the master suite, with ensuite bathroom. There is direct access to the garden from this bedroom. A further level down, you enter the open plan living and dining space. Working fireplace for those mild winter nights. The modern kitchen is also open plan, with a separate dining area. This is a very bright and light living area, with direct access onto the pool and garden. Through the living room terrace doors, you lead out onto a pleasant decking area for Al Fresco Dining.