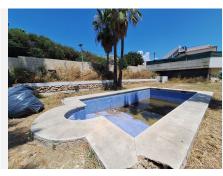

## R4763299

Estepona

REF# R4763299 550.000 €

| BEDS | BATHS | BUILT  | PLOT   |
|------|-------|--------|--------|
| 3    | 2     | 162 m² | 661 m² |

Welcome to this delightful 3 bedroom, 2 bathroom family Villa, set within 1 minute walk to the beach of Bahia Dorada (West of Estepona). The location is set within 15 minute walk of the world famous Finca Cortesin Beach Club. The area is well serviced with amenities, including major supermarkets, and just a short drive to Estepona Marina. As you approach the property, you have an external garage on the street level. Through the main villa gates you have a courtyard entrance with seating area, and leading from this area, you can access the garden and pool area. Through the main doors, you have a warm reception area with access onto the south east facing terrace overlooking the pool and garden area. On the first level you have a large double bedroom, with private south facing terrace overlooking the pool and garden area. On this first level there is also a family bathroom with walk-in shower. On the second floor, you have a further double bedroom, with good size private south facing terrace (sea views) As we walk back down the stairs through the property, we access the lower level there is the master suite, with ensuite bathroom. There is direct access to the garden from this bedroom. A further level down, you enter the open plan living and dining space. Working fireplace for those mild winter nights. The modern kitchen is also open plan, with a separate dining area. This is a very bright and light living area, with direct access onto the pool and garden. Through the living room terrace doors, you lead out onto a pleasant decking area for Al Fresco Dining.