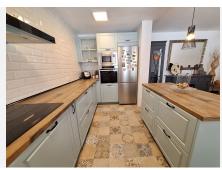

## R4763299

Estepona

REF# R4763299 550.000 €

| BEDS | BATHS | BUILT  | PLOT   |
|------|-------|--------|--------|
| 3    | 2     | 162 m² | 661 m² |

Welcome to this delightful 3 bedroom, 2 bathroom family Villa, set within 1 minute walk to the beach of Bahia Dorada (West of Estepona). The location is set within 15 minute walk of the world famous Finca Cortesin Beach Club. The area is well serviced with amenities, including major supermarkets, and just a short drive to Estepona Marina. As you approach the property, you have an external garage on the street level. Through the main villa gates you have a courtyard entrance with seating area, and leading from this area, you can access the garden and pool area. Through the main doors, you have a warm reception area with access onto the south east facing terrace overlooking the pool and garden area. On the first level you have a large double bedroom, with private south facing terrace overlooking the pool and garden area. On this first level there is also a family bathroom with walk-in shower. On the second floor, you have a further double bedroom, with good size private south facing terrace (sea views) As we walk back down the stairs through the property, we access the lower level there is the master suite, with ensuite bathroom. There is direct access to the garden from this bedroom. A further level down, you enter the open plan living and dining space. Working fireplace for those mild winter nights. The modern kitchen is also open plan, with a separate dining area. This is a very bright and light living area, with direct access onto the pool and garden. Through the living room terrace doors, you lead out onto a pleasant decking area for Al Fresco Dining.