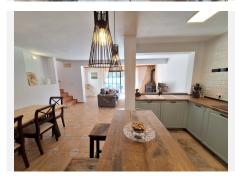

## R4763299

Estepona

REF# R4763299 550.000 €

| BEDS | BATHS | BUILT  | PLOT   |
|------|-------|--------|--------|
| 3    | 2     | 162 m² | 661 m² |

Welcome to this delightful 3 bedroom, 2 bathroom family Villa, set within 1 minute walk to the beach of Bahia Dorada (West of Estepona). The location is set within 15 minute walk of the world famous Finca Cortesin Beach Club. The area is well serviced with amenities, including major supermarkets, and just a short drive to Estepona Marina. As you approach the property, you have an external garage on the street level. Through the main villa gates you have a courtyard entrance with seating area, and leading from this area, you can access the garden and pool area. Through the main doors, you have a warm reception area with access onto the south east facing terrace overlooking the pool and garden area. On the first level you have a large double bedroom, with private south facing terrace overlooking the pool and garden area. On this first level there is also a family bathroom with walk-in shower. On the second floor, you have a further double bedroom, with good size private south facing terrace (sea views) As we walk back down the stairs through the property, we access the lower level there is the master suite, with ensuite bathroom. There is direct access to the garden from this bedroom. A further level down, you enter the open plan living and dining space. Working fireplace for those mild winter nights. The modern kitchen is also open plan, with a separate dining area. This is a very bright and light living area, with direct access onto the pool and garden. Through the living room terrace doors, you lead out onto a pleasant decking area for Al Fresco Dining.