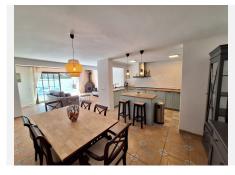

## R4763299

Estepona

REF# R4763299 550.000 €

| BEDS | BATHS | BUILT  | PLOT   |
|------|-------|--------|--------|
| 3    | 2     | 162 m² | 661 m² |

Welcome to this delightful 3 bedroom, 2 bathroom family Villa, set within 1 minute walk to the beach of Bahia Dorada (West of Estepona). The location is set within 15 minute walk of the world famous Finca Cortesin Beach Club. The area is well serviced with amenities, including major supermarkets, and just a short drive to Estepona Marina. As you approach the property, you have an external garage on the street level. Through the main villa gates you have a courtyard entrance with seating area, and leading from this area, you can access the garden and pool area. Through the main doors, you have a warm reception area with access onto the south east facing terrace overlooking the pool and garden area. On the first level you have a large double bedroom, with private south facing terrace overlooking the pool and garden area. On this first level there is also a family bathroom with walk-in shower. On the second floor, you have a further double bedroom, with good size private south facing terrace (sea views) As we walk back down the stairs through the property, we access the lower level there is the master suite, with ensuite bathroom. There is direct access to the garden from this bedroom. A further level down, you enter the open plan living and dining space. Working fireplace for those mild winter nights. The modern kitchen is also open plan, with a separate dining area. This is a very bright and light living area, with direct access onto the pool and garden. Through the living room terrace doors, you lead out onto a pleasant decking area for Al Fresco Dining.