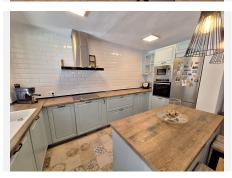

## R4763299

Estepona

REF# R4763299 550.000 €

| BEDS | BATHS | BUILT  | PLOT   |
|------|-------|--------|--------|
| 3    | 2     | 162 m² | 661 m² |

Welcome to this delightful 3 bedroom, 2 bathroom family Villa, set within 1 minute walk to the beach of Bahia Dorada (West of Estepona). The location is set within 15 minute walk of the world famous Finca Cortesin Beach Club. The area is well serviced with amenities, including major supermarkets, and just a short drive to Estepona Marina. As you approach the property, you have an external garage on the street level. Through the main villa gates you have a courtyard entrance with seating area, and leading from this area, you can access the garden and pool area. Through the main doors, you have a warm reception area with access onto the south east facing terrace overlooking the pool and garden area. On the first level you have a large double bedroom, with private south facing terrace overlooking the pool and garden area. On this first level there is also a family bathroom with walk-in shower. On the second floor, you have a further double bedroom, with good size private south facing terrace (sea views) As we walk back down the stairs through the property, we access the lower level there is the master suite, with ensuite bathroom. There is direct access to the garden from this bedroom. A further level down, you enter the open plan living and dining space. Working fireplace for those mild winter nights. The modern kitchen is also open plan, with a separate dining area. This is a very bright and light living area, with direct access onto the pool and garden. Through the living room terrace doors, you lead out onto a pleasant decking area for Al Fresco Dining.