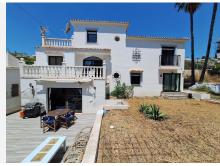

## R4763299

Estepona

REF# R4763299 550.000 €

| BEDS | BATHS | BUILT  | PLOT   |
|------|-------|--------|--------|
| 3    | 2     | 162 m² | 661 m² |

Welcome to this delightful 3 bedroom, 2 bathroom family Villa, set within 1 minute walk to the beach of Bahia Dorada (West of Estepona). The location is set within 15 minute walk of the world famous Finca Cortesin Beach Club. The area is well serviced with amenities, including major supermarkets, and just a short drive to Estepona Marina. As you approach the property, you have an external garage on the street level. Through the main villa gates you have a courtyard entrance with seating area, and leading from this area, you can access the garden and pool area. Through the main doors, you have a warm reception area with access onto the south east facing terrace overlooking the pool and garden area. On the first level you have a large double bedroom, with private south facing terrace overlooking the pool and garden area. On this first level there is also a family bathroom with walk-in shower. On the second floor, you have a further double bedroom, with good size private south facing terrace (sea views) As we walk back down the stairs through the property, we access the lower level there is the master suite, with ensuite bathroom. There is direct access to the garden from this bedroom. A further level down, you enter the open plan living and dining space. Working fireplace for those mild winter nights. The modern kitchen is also open plan, with a separate dining area. This is a very bright and light living area, with direct access onto the pool and garden. Through the living room terrace doors, you lead out onto a pleasant decking area for Al Fresco Dining.