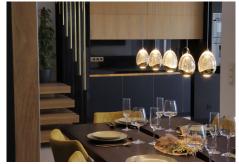

The property is located on the 3 rd Level of a condominium known as Bahia de Velerin. It consists of two levels: the apartment level and the panorama wellness roof terrace. The building is equipped with elevator operating from the parking level to the property exlusively. There are 4 bedrooms (Guest, Golden, Black and Panorama Leisure) with 4 bathroomse. The entrance hall, living room, kitchen, dining area and panorama balcony with external stair to the roof terrace are located on the apartment level. The panorama wellness roof terrace (with jacuzzi, sauna and BBQ) has an open area and a fully glazed panorama leisure room equipped with design shower and toilette. There is a unique internal "floating stair" with automatic glazed openable slab built between the apartment and the roof level. The architectural style of the apartment is modern, but on the roof terrace, as it is partly open, the existing "South Mediterranean - Andalusian – North African" design was followed. Underground lockable storage and private parking with own electric carcharging station also belong to the property. The condominium has a fully maintained tropical garden with a lake, private swimming pool with a pool bar and direct access to the beach. Equipment: security systems with security camera, Airconditioner, Electric floor heating, fully equipped kitchen, Dolby Atmos HIFI system, TV in all rooms, WIFI Hot-Spot System 5g. Used brands: Bose, Sony, Samsung, Miele, Neff, Bosch, Villeroy&Boch, Laufen, Grohe.