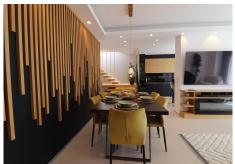

The property is located on the 3 rd Level of a condominium known as Bahia de Velerin. It consists of two levels: the apartment level and the panorama wellness roof terrace. The building is equipped with elevator operating from the parking level to the property exlusively. There are 4 bedrooms (Guest, Golden, Black and Panorama Leisure) with 4 bathroomse. The entrance hall, living room, kitchen, dining area and panorama balcony with external stair to the roof terrace are located on the apartment level. The panorama wellness roof terrace (with jacuzzi, sauna and BBQ) has an open area and a fully glazed panorama leisure room equipped with design shower and toilette. There is a unique internal "floating stair" with automatic glazed openable slab built between the apartment and the roof level. The architectural style of the apartment is modern, but on the roof terrace, as it is partly open, the existing "South Mediterranean - Andalusian – North African" design was followed. Underground lockable storage and private parking with own electric carcharging station also belong to the property. The condominium has a fully maintained tropical garden with a lake, private swimming pool with a pool bar and direct access to the beach. Equipment: security systems with security camera, Airconditioner, Electric floor heating, fully equipped kitchen, Dolby Atmos HIFI system, TV in all rooms, WIFI Hot-Spot System 5g. Used brands: Bose, Sony, Samsung, Miele, Neff, Bosch, Villeroy&Boch, Laufen, Grohe.