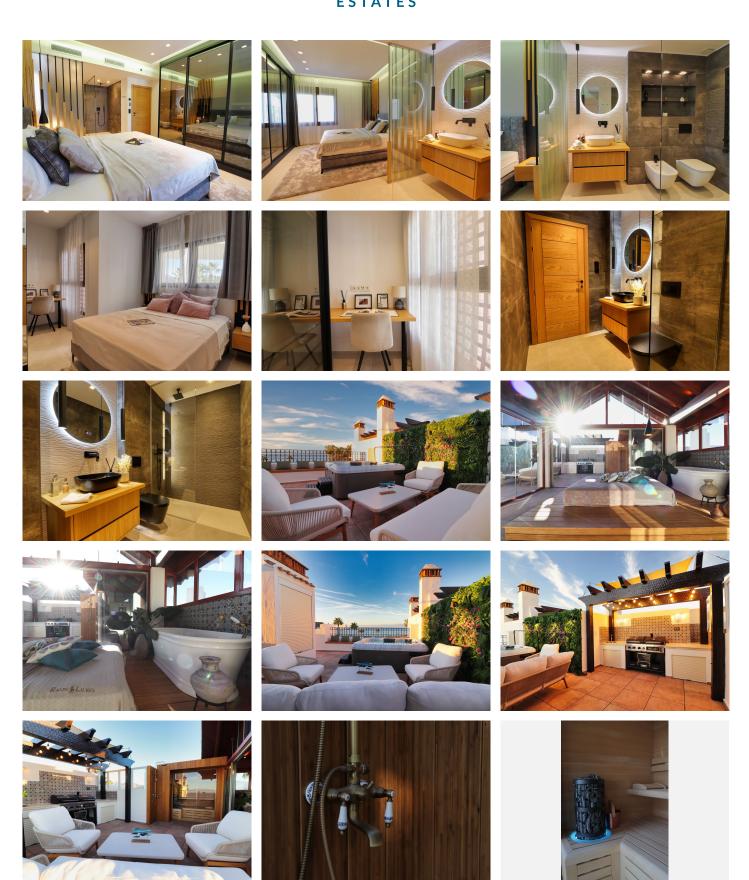

The property is located on the 3 rd Level of a condominium known as Bahia de Velerin. It consists of two levels: the apartment level and the panorama wellness roof terrace. The building is equipped with elevator operating from the parking level to the property exlusively. There are 4 bedrooms (Guest, Golden, Black and Panorama Leisure) with 4 bathroomse. The entrance hall, living room, kitchen, dining area and panorama balcony with external stair to the roof terrace are located on the apartment level. The panorama wellness roof terrace (with jacuzzi, sauna and BBQ) has an open area and a fully glazed panorama leisure room equipped with design shower and toilette. There is a unique internal "floating stair" with automatic glazed openable slab built between the apartment and the roof level. The architectural style of the apartment is modern, but on the roof terrace, as it is partly open, the existing "South Mediterranean - Andalusian – North African" design was followed. Underground lockable storage and private parking with own electric carcharging station also belong to the property. The condominium has a fully maintained tropical garden with a lake, private swimming pool with a pool bar and direct access to the beach. Equipment: security systems with security camera, Airconditioner, Electric floor heating, fully equipped kitchen, Dolby Atmos HIFI system, TV in all rooms, WIFI Hot-Spot System 5g. Used brands: Bose, Sony, Samsung, Miele, Neff, Bosch, Villeroy&Boch, Laufen, Grohe.