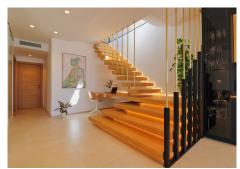

The property is located on the 3 rd Level of a condominium known as Bahia de Velerin. It consists of two levels: the apartment level and the panorama wellness roof terrace. The building is equipped with elevator operating from the parking level to the property exlusively. There are 4 bedrooms (Guest, Golden, Black and Panorama Leisure) with 4 bathroomse. The entrance hall, living room, kitchen, dining area and panorama balcony with external stair to the roof terrace are located on the apartment level. The panorama wellness roof terrace (with jacuzzi, sauna and BBQ) has an open area and a fully glazed panorama leisure room equipped with design shower and toilette. There is a unique internal "floating stair" with automatic glazed openable slab built between the apartment and the roof level. The architectural style of the apartment is modern, but on the roof terrace, as it is partly open, the existing "South Mediterranean - Andalusian – North African" design was followed. Underground lockable storage and private parking with own electric carcharging station also belong to the property. The condominium has a fully maintained tropical garden with a lake, private swimming pool with a pool bar and direct access to the beach. Equipment: security systems with security camera, Airconditioner, Electric floor heating, fully equipped kitchen, Dolby Atmos HIFI system, TV in all rooms, WIFI Hot-Spot System 5g. Used brands: Bose, Sony, Samsung, Miele, Neff, Bosch, Villeroy&Boch, Laufen, Grohe.