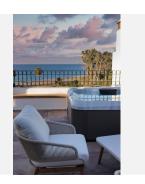

The property is located on the 3 rd Level of a condominium known as Bahia de Velerin. It consists of two levels: the apartment level and the panorama wellness roof terrace. The building is equipped with elevator operating from the parking level to the property exlusively. There are 4 bedrooms (Guest, Golden, Black and Panorama Leisure) with 4 bathroomse. The entrance hall, living room, kitchen, dining area and panorama balcony with external stair to the roof terrace are located on the apartment level. The panorama wellness roof terrace (with jacuzzi, sauna and BBQ) has an open area and a fully glazed panorama leisure room equipped with design shower and toilette. There is a unique internal "floating stair" with automatic glazed openable slab built between the apartment and the roof level. The architectural style of the apartment is modern, but on the roof terrace, as it is partly open, the existing "South Mediterranean - Andalusian – North African" design was followed. Underground lockable storage and private parking with own electric carcharging station also belong to the property. The condominium has a fully maintained tropical garden with a lake, private swimming pool with a pool bar and direct access to the beach. Equipment: security systems with security camera, Airconditioner, Electric floor heating, fully equipped kitchen, Dolby Atmos HIFI system, TV in all rooms, WIFI Hot-Spot System 5g. Used brands: Bose, Sony, Samsung, Miele, Neff, Bosch, Villeroy&Boch, Laufen, Grohe.