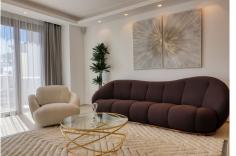

The property is located on the 3 rd Level of a condominium known as Bahia de Velerin. It consists of two levels: the apartment level and the panorama wellness roof terrace. The building is equipped with elevator operating from the parking level to the property exlusively. There are 4 bedrooms (Guest, Golden, Black and Panorama Leisure) with 4 bathroomse. The entrance hall, living room, kitchen, dining area and panorama balcony with external stair to the roof terrace are located on the apartment level. The panorama wellness roof terrace (with jacuzzi, sauna and BBQ) has an open area and a fully glazed panorama leisure room equipped with design shower and toilette. There is a unique internal "floating stair" with automatic glazed openable slab built between the apartment and the roof level. The architectural style of the apartment is modern, but on the roof terrace, as it is partly open, the existing "South Mediterranean - Andalusian – North African" design was followed. Underground lockable storage and private parking with own electric carcharging station also belong to the property. The condominium has a fully maintained tropical garden with a lake, private swimming pool with a pool bar and direct access to the beach. Equipment: security systems with security camera, Airconditioner, Electric floor heating, fully equipped kitchen, Dolby Atmos HIFI system, TV in all rooms, WIFI Hot-Spot System 5g. Used brands: Bose, Sony, Samsung, Miele, Neff, Bosch, Villeroy&Boch, Laufen, Grohe.