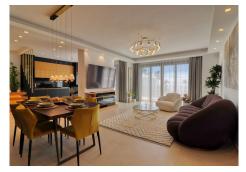

The property is located on the 3 rd Level of a condominium known as Bahia de Velerin. It consists of two levels: the apartment level and the panorama wellness roof terrace. The building is equipped with elevator operating from the parking level to the property exlusively. There are 4 bedrooms (Guest, Golden, Black and Panorama Leisure) with 4 bathroomse. The entrance hall, living room, kitchen, dining area and panorama balcony with external stair to the roof terrace are located on the apartment level. The panorama wellness roof terrace (with jacuzzi, sauna and BBQ) has an open area and a fully glazed panorama leisure room equipped with design shower and toilette. There is a unique internal "floating stair" with automatic glazed openable slab built between the apartment and the roof level. The architectural style of the apartment is modern, but on the roof terrace, as it is partly open, the existing "South Mediterranean - Andalusian – North African" design was followed. Underground lockable storage and private parking with own electric carcharging station also belong to the property. The condominium has a fully maintained tropical garden with a lake, private swimming pool with a pool bar and direct access to the beach. Equipment: security systems with security camera, Airconditioner, Electric floor heating, fully equipped kitchen, Dolby Atmos HIFI system, TV in all rooms, WIFI Hot-Spot System 5g. Used brands: Bose, Sony, Samsung, Miele, Neff, Bosch, Villeroy&Boch, Laufen, Grohe.