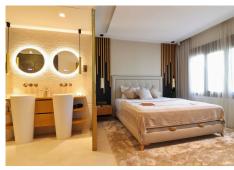

The property is located on the 3 rd Level of a condominium known as Bahia de Velerin. It consists of two levels: the apartment level and the panorama wellness roof terrace. The building is equipped with elevator operating from the parking level to the property exlusively. There are 4 bedrooms (Guest, Golden, Black and Panorama Leisure) with 4 bathroomse. The entrance hall, living room, kitchen, dining area and panorama balcony with external stair to the roof terrace are located on the apartment level. The panorama wellness roof terrace (with jacuzzi, sauna and BBQ) has an open area and a fully glazed panorama leisure room equipped with design shower and toilette. There is a unique internal "floating stair" with automatic glazed openable slab built between the apartment and the roof level. The architectural style of the apartment is modern, but on the roof terrace, as it is partly open, the existing "South Mediterranean - Andalusian – North African" design was followed. Underground lockable storage and private parking with own electric carcharging station also belong to the property. The condominium has a fully maintained tropical garden with a lake, private swimming pool with a pool bar and direct access to the beach. Equipment: security systems with security camera, Airconditioner, Electric floor heating, fully equipped kitchen, Dolby Atmos HIFI system, TV in all rooms, WIFI Hot-Spot System 5g. Used brands: Bose, Sony, Samsung, Miele, Neff, Bosch, Villeroy&Boch, Laufen, Grohe.