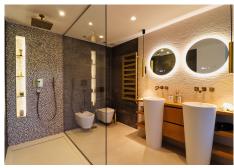

The property is located on the 3 rd Level of a condominium known as Bahia de Velerin. It consists of two levels: the apartment level and the panorama wellness roof terrace. The building is equipped with elevator operating from the parking level to the property exlusively. There are 4 bedrooms (Guest, Golden, Black and Panorama Leisure) with 4 bathroomse. The entrance hall, living room, kitchen, dining area and panorama balcony with external stair to the roof terrace are located on the apartment level. The panorama wellness roof terrace (with jacuzzi, sauna and BBQ) has an open area and a fully glazed panorama leisure room equipped with design shower and toilette. There is a unique internal "floating stair" with automatic glazed openable slab built between the apartment and the roof level. The architectural style of the apartment is modern, but on the roof terrace, as it is partly open, the existing "South Mediterranean - Andalusian – North African" design was followed. Underground lockable storage and private parking with own electric carcharging station also belong to the property. The condominium has a fully maintained tropical garden with a lake, private swimming pool with a pool bar and direct access to the beach. Equipment: security systems with security camera, Airconditioner, Electric floor heating, fully equipped kitchen, Dolby Atmos HIFI system, TV in all rooms, WIFI Hot-Spot System 5g. Used brands: Bose, Sony, Samsung, Miele, Neff, Bosch, Villeroy&Boch, Laufen, Grohe.