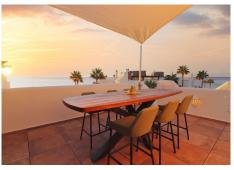

The property is located on the 3 rd Level of a condominium known as Bahia de Velerin. It consists of two levels: the apartment level and the panorama wellness roof terrace. The building is equipped with elevator operating from the parking level to the property exlusively. There are 4 bedrooms (Guest, Golden, Black and Panorama Leisure) with 4 bathroomse. The entrance hall, living room, kitchen, dining area and panorama balcony with external stair to the roof terrace are located on the apartment level. The panorama wellness roof terrace (with jacuzzi, sauna and BBQ) has an open area and a fully glazed panorama leisure room equipped with design shower and toilette. There is a unique internal "floating stair" with automatic glazed openable slab built between the apartment and the roof level. The architectural style of the apartment is modern, but on the roof terrace, as it is partly open, the existing "South Mediterranean - Andalusian – North African" design was followed. Underground lockable storage and private parking with own electric carcharging station also belong to the property. The condominium has a fully maintained tropical garden with a lake, private swimming pool with a pool bar and direct access to the beach. Equipment: security systems with security camera, Airconditioner, Electric floor heating, fully equipped kitchen, Dolby Atmos HIFI system, TV in all rooms, WIFI Hot-Spot System 5g. Used brands: Bose, Sony, Samsung, Miele, Neff, Bosch, Villeroy&Boch, Laufen, Grohe.