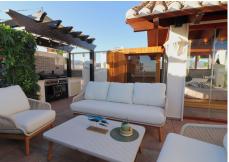

The property is located on the 3 rd Level of a condominium known as Bahia de Velerin. It consists of two levels: the apartment level and the panorama wellness roof terrace. The building is equipped with elevator operating from the parking level to the property exlusively. There are 4 bedrooms (Guest, Golden, Black and Panorama Leisure) with 4 bathroomse. The entrance hall, living room, kitchen, dining area and panorama balcony with external stair to the roof terrace are located on the apartment level. The panorama wellness roof terrace (with jacuzzi, sauna and BBQ) has an open area and a fully glazed panorama leisure room equipped with design shower and toilette. There is a unique internal "floating stair" with automatic glazed openable slab built between the apartment and the roof level. The architectural style of the apartment is modern, but on the roof terrace, as it is partly open, the existing "South Mediterranean - Andalusian – North African" design was followed. Underground lockable storage and private parking with own electric carcharging station also belong to the property. The condominium has a fully maintained tropical garden with a lake, private swimming pool with a pool bar and direct access to the beach. Equipment: security systems with security camera, Airconditioner, Electric floor heating, fully equipped kitchen, Dolby Atmos HIFI system, TV in all rooms, WIFI Hot-Spot System 5g. Used brands: Bose, Sony, Samsung, Miele, Neff, Bosch, Villeroy&Boch, Laufen, Grohe.