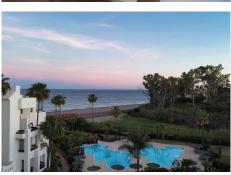

The property is located on the 3 rd Level of a condominium known as Bahia de Velerin. It consists of two levels: the apartment level and the panorama wellness roof terrace. The building is equipped with elevator operating from the parking level to the property exlusively. There are 4 bedrooms (Guest, Golden, Black and Panorama Leisure) with 4 bathroomse. The entrance hall, living room, kitchen, dining area and panorama balcony with external stair to the roof terrace are located on the apartment level. The panorama wellness roof terrace (with jacuzzi, sauna and BBQ) has an open area and a fully glazed panorama leisure room equipped with design shower and toilette. There is a unique internal "floating stair" with automatic glazed openable slab built between the apartment and the roof level. The architectural style of the apartment is modern, but on the roof terrace, as it is partly open, the existing "South Mediterranean - Andalusian – North African" design was followed. Underground lockable storage and private parking with own electric carcharging station also belong to the property. The condominium has a fully maintained tropical garden with a lake, private swimming pool with a pool bar and direct access to the beach. Equipment: security systems with security camera, Airconditioner, Electric floor heating, fully equipped kitchen, Dolby Atmos HIFI system, TV in all rooms, WIFI Hot-Spot System 5g. Used brands: Bose, Sony, Samsung, Miele, Neff, Bosch, Villeroy&Boch, Laufen, Grohe.