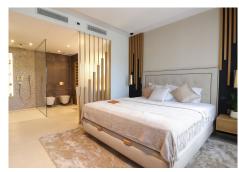

The property is located on the 3 rd Level of a condominium known as Bahia de Velerin. It consists of two levels: the apartment level and the panorama wellness roof terrace. The building is equipped with elevator operating from the parking level to the property exlusively. There are 4 bedrooms (Guest, Golden, Black and Panorama Leisure) with 4 bathroomse. The entrance hall, living room, kitchen, dining area and panorama balcony with external stair to the roof terrace are located on the apartment level. The panorama wellness roof terrace (with jacuzzi, sauna and BBQ) has an open area and a fully glazed panorama leisure room equipped with design shower and toilette. There is a unique internal "floating stair" with automatic glazed openable slab built between the apartment and the roof level. The architectural style of the apartment is modern, but on the roof terrace, as it is partly open, the existing "South Mediterranean - Andalusian – North African" design was followed. Underground lockable storage and private parking with own electric carcharging station also belong to the property. The condominium has a fully maintained tropical garden with a lake, private swimming pool with a pool bar and direct access to the beach. Equipment: security systems with security camera, Airconditioner, Electric floor heating, fully equipped kitchen, Dolby Atmos HIFI system, TV in all rooms, WIFI Hot-Spot System 5g. Used brands: Bose, Sony, Samsung, Miele, Neff, Bosch, Villeroy&Boch, Laufen, Grohe.