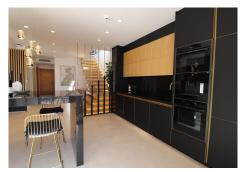

The property is located on the 3 rd Level of a condominium known as Bahia de Velerin. It consists of two levels: the apartment level and the panorama wellness roof terrace. The building is equipped with elevator operating from the parking level to the property exlusively. There are 4 bedrooms (Guest, Golden, Black and Panorama Leisure) with 4 bathroomse. The entrance hall, living room, kitchen, dining area and panorama balcony with external stair to the roof terrace are located on the apartment level. The panorama wellness roof terrace (with jacuzzi, sauna and BBQ) has an open area and a fully glazed panorama leisure room equipped with design shower and toilette. There is a unique internal "floating stair" with automatic glazed openable slab built between the apartment and the roof level. The architectural style of the apartment is modern, but on the roof terrace, as it is partly open, the existing "South Mediterranean - Andalusian – North African" design was followed. Underground lockable storage and private parking with own electric carcharging station also belong to the property. The condominium has a fully maintained tropical garden with a lake, private swimming pool with a pool bar and direct access to the beach. Equipment: security systems with security camera, Airconditioner, Electric floor heating, fully equipped kitchen, Dolby Atmos HIFI system, TV in all rooms, WIFI Hot-Spot System 5g. Used brands: Bose, Sony, Samsung, Miele, Neff, Bosch, Villeroy&Boch, Laufen, Grohe.