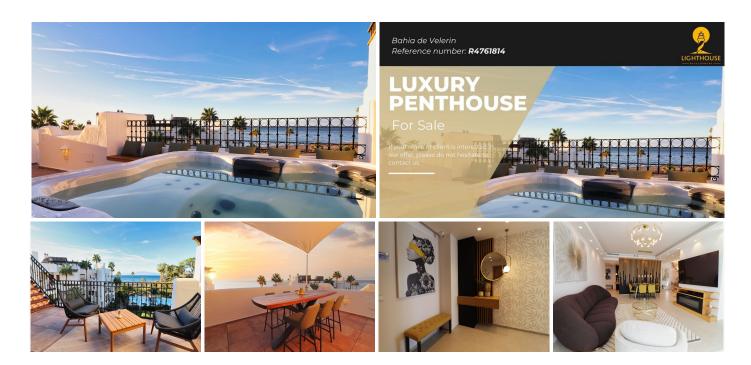

## R4761814

Estepona

REF# R4761814 2.190.000 €

| BEDS | BATHS | BUILT  | PLOT                 | TERRACE |
|------|-------|--------|----------------------|---------|
| 3    | 4     | 168 m² | 12300 m <sup>2</sup> | 120 m²  |

The property is located on the 3 rd Level of a condominium known as Bahia de Velerin. It consists of two levels: the apartment level and the panorama wellness roof terrace. The building is equipped with elevator operating from the parking level to the property exlusively. There are 4 bedrooms (Guest, Golden, Black and Panorama Leisure) with 4 bathroomse. The entrance hall, living room, kitchen, dining area and panorama balcony with external stair to the roof terrace are located on the apartment level. The panorama wellness roof terrace (with jacuzzi, sauna and BBQ) has an open area and a fully glazed panorama leisure room equipped with design shower and toilette. There is a unique internal "floating stair" with automatic glazed openable slab built between the apartment and the roof level. The architectural style of the apartment is modern, but on the roof terrace, as it is partly open, the existing "South Mediterranean - Andalusian – North African" design was followed. Underground lockable storage and private parking with own electric carcharging station also belong to the property. The condominium has a fully maintained tropical garden with a lake, private swimming pool with a pool bar and direct access to the beach. Equipment: security systems with security camera, Airconditioner, Electric floor heating, fully equipped kitchen, Dolby Atmos HIFI system, TV in all rooms, WIFI Hot-Spot System 5g. Used brands: Bose, Sony, Samsung, Miele, Neff, Bosch, Villeroy&Boch, Laufen, Grohe.