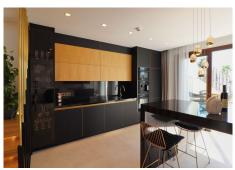

The property is located on the 3 rd Level of a condominium known as Bahia de Velerin. It consists of two levels: the apartment level and the panorama wellness roof terrace. The building is equipped with elevator operating from the parking level to the property exlusively. There are 4 bedrooms (Guest, Golden, Black and Panorama Leisure) with 4 bathroomse. The entrance hall, living room, kitchen, dining area and panorama balcony with external stair to the roof terrace are located on the apartment level. The panorama wellness roof terrace (with jacuzzi, sauna and BBQ) has an open area and a fully glazed panorama leisure room equipped with design shower and toilette. There is a unique internal "floating stair" with automatic glazed openable slab built between the apartment and the roof level. The architectural style of the apartment is modern, but on the roof terrace, as it is partly open, the existing "South Mediterranean - Andalusian – North African" design was followed. Underground lockable storage and private parking with own electric carcharging station also belong to the property. The condominium has a fully maintained tropical garden with a lake, private swimming pool with a pool bar and direct access to the beach. Equipment: security systems with security camera, Airconditioner, Electric floor heating, fully equipped kitchen, Dolby Atmos HIFI system, TV in all rooms, WIFI Hot-Spot System 5g. Used brands: Bose, Sony, Samsung, Miele, Neff, Bosch, Villeroy&Boch, Laufen, Grohe.