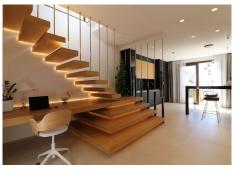

The property is located on the 3 rd Level of a condominium known as Bahia de Velerin. It consists of two levels: the apartment level and the panorama wellness roof terrace. The building is equipped with elevator operating from the parking level to the property exlusively. There are 4 bedrooms (Guest, Golden, Black and Panorama Leisure) with 4 bathroomse. The entrance hall, living room, kitchen, dining area and panorama balcony with external stair to the roof terrace are located on the apartment level. The panorama wellness roof terrace (with jacuzzi, sauna and BBQ) has an open area and a fully glazed panorama leisure room equipped with design shower and toilette. There is a unique internal "floating stair" with automatic glazed openable slab built between the apartment and the roof level. The architectural style of the apartment is modern, but on the roof terrace, as it is partly open, the existing "South Mediterranean - Andalusian – North African" design was followed. Underground lockable storage and private parking with own electric carcharging station also belong to the property. The condominium has a fully maintained tropical garden with a lake, private swimming pool with a pool bar and direct access to the beach. Equipment: security systems with security camera, Airconditioner, Electric floor heating, fully equipped kitchen, Dolby Atmos HIFI system, TV in all rooms, WIFI Hot-Spot System 5g. Used brands: Bose, Sony, Samsung, Miele, Neff, Bosch, Villeroy&Boch, Laufen, Grohe.