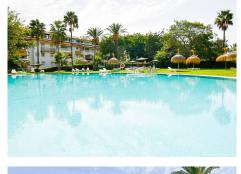

R4761232

Puerto Banús

REF# R4761232 385.000 €

| BEDS | BATHS | BUILT | TERRACE |
|------|-------|-------|---------|
| 2    | 2     | 75 m² | 21 m²   |

Escape to your own oasis in this middle floor apartment with lots of potential. Imagine relaxing on your spacious terrace, looking out onto the gardens, with the added luxury of glass curtains to be able enjoy the views all year round. Upon entering this property you have an entrance hall which to the left leads to the bedrooms and bathrooms, directly ahead you have the kitchen and on the right handside a spacious living area. The community boats a large communal pool and many beautiful gardens which provide the perfect setting for lazy days in the sun. The urbanisation is enclosed and security offer peace of mind. Enjoy views onto the La Concha mountain from within the community. Located close to the beach, the port, and all amenities, this is the ideal holiday apartment investment or permanent home. You won't get stuck with things to do as the surrounding area offers many options of restaurants, cafes, bars, gyms, beach clubs, cinema, shopping centres, event venues, you name it! Don't miss your chance to make this dream home yours – schedule a viewing today!