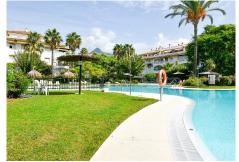

R4761232

Puerto Banús

REF# R4761232 385.000 €

| BEDS | BATHS | BUILT | TERRACE |
|------|-------|-------|---------|
| 2    | 2     | 75 m² | 21 m²   |

Escape to your own oasis in this middle floor apartment with lots of potential. Imagine relaxing on your spacious terrace, looking out onto the gardens, with the added luxury of glass curtains to be able enjoy the views all year round. Upon entering this property you have an entrance hall which to the left leads to the bedrooms and bathrooms, directly ahead you have the kitchen and on the right handside a spacious living area. The community boats a large communal pool and many beautiful gardens which provide the perfect setting for lazy days in the sun. The urbanisation is enclosed and security offer peace of mind. Enjoy views onto the La Concha mountain from within the community. Located close to the beach, the port, and all amenities, this is the ideal holiday apartment investment or permanent home. You won't get stuck with things to do as the surrounding area offers many options of restaurants, cafes, bars, gyms, beach clubs, cinema, shopping centres, event venues, you name it! Don't miss your chance to make this dream home yours – schedule a viewing today!