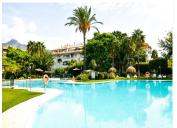

R4761232

Puerto Banús

REF# R4761232 385.000 €

| BEDS | BATHS | BUILT | TERRACE |
|------|-------|-------|---------|
| 2    | 2     | 75 m² | 21 m²   |

Escape to your own oasis in this middle floor apartment with lots of potential. Imagine relaxing on your spacious terrace, looking out onto the gardens, with the added luxury of glass curtains to be able enjoy the views all year round. Upon entering this property you have an entrance hall which to the left leads to the bedrooms and bathrooms, directly ahead you have the kitchen and on the right handside a spacious living area. The community boats a large communal pool and many beautiful gardens which provide the perfect setting for lazy days in the sun. The urbanisation is enclosed and security offer peace of mind. Enjoy views onto the La Concha mountain from within the community. Located close to the beach, the port, and all amenities, this is the ideal holiday apartment investment or permanent home. You won't get stuck with things to do as the surrounding area offers many options of restaurants, cafes, bars, gyms, beach clubs, cinema, shopping centres, event venues, you name it! Don't miss your chance to make this dream home yours – schedule a viewing today!