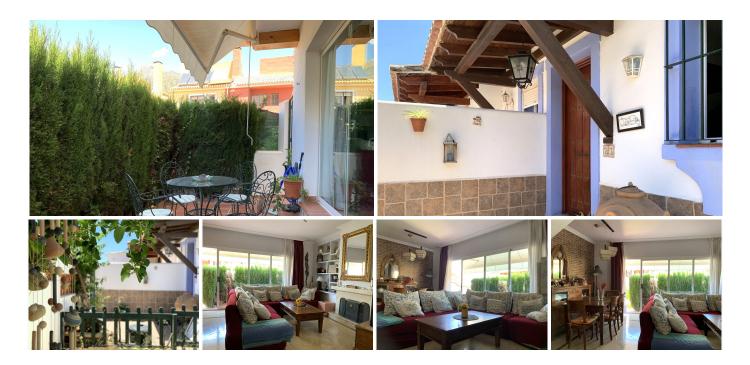

## R4754608

Marbella

REF# R4754608 480.000 €

| BEDS | BATHS | BUILT  | PLOT   | TERRACE |
|------|-------|--------|--------|---------|
| 3    | 3     | 125 m² | 120 m² | 15 m²   |

Unique opportunity in Xarblanca, Marbella! This stunning 3 bedroom semi-detached house is located in an exclusive urbanisation offering communal swimming pool and beautiful gardens, ideal for enjoying the Mediterranean climate and outdoor living. On the ground floor, the property has an independent kitchen, fully fitted and equipped, perfect for those who love cooking. The spacious living-dining room, with fireplace, is a cosy and bright space, ideal for family and social gatherings. From here, there is direct access to the private garden, which in turn connects to the communal swimming pool and communal areas, providing a relaxing and comfortable environment for the whole family. There is also a guest toilet on this floor for added convenience. There is also a laundry area with access to a drying terrace. On the first floor, the house has three well distributed bedrooms. The master bedroom has an elegant en suite bathroom, offering privacy and comfort. The other two bedrooms share a complete bathroom, tastefully designed and functional. The property has marble floors, fitted wardrobes, pre-installation for air conditioning, garage and storage room. This property is perfect for those looking for a comfortable and well located home in Marbella, with all facilities and services within easy reach. Don't miss the opportunity to live in this charming semi-detached house in the prestigious area of Xarblanca, contact us for more information.