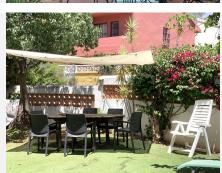

## R4754608

Marbella

REF# R4754608 480.000 €

| BEDS | BATHS | BUILT  | PLOT   | TERRACE |
|------|-------|--------|--------|---------|
| 3    | 3     | 125 m² | 120 m² | 15 m²   |

Unique opportunity in Xarblanca, Marbella! This stunning 3 bedroom semi-detached house is located in an exclusive urbanisation offering communal swimming pool and beautiful gardens, ideal for enjoying the Mediterranean climate and outdoor living. On the ground floor, the property has an independent kitchen, fully fitted and equipped, perfect for those who love cooking. The spacious living-dining room, with fireplace, is a cosy and bright space, ideal for family and social gatherings. From here, there is direct access to the private garden, which in turn connects to the communal swimming pool and communal areas, providing a relaxing and comfortable environment for the whole family. There is also a guest toilet on this floor for added convenience. There is also a laundry area with access to a drying terrace. On the first floor, the house has three well distributed bedrooms. The master bedroom has an elegant en suite bathroom, offering privacy and comfort. The other two bedrooms share a complete bathroom, tastefully designed and functional. The property has marble floors, fitted wardrobes, pre-installation for air conditioning, garage and storage room. This property is perfect for those looking for a comfortable and well located home in Marbella, with all facilities and services within easy reach. Don't miss the opportunity to live in this charming semi-detached house in the prestigious area of Xarblanca, contact us for more information.