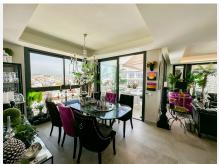

## R4754047 © Estepona

REF# R4754047 870.000 €

| BEDS | BATHS | BUILT  | TERRACE |
|------|-------|--------|---------|
| 2    | 2     | 119 m² | 13 m²   |

Penthouse apartment on the seven floor in the heart of Estepona with 3. minutes to all facilities in the city. the sea/beach. the new beachfront promenade. the old town"Plaza De Las Flores. " Estepona has had a fantastic development in reacent years and has become one of the most popular cities on the "costa del sol". The apartment has a high standard and It is special with 11.5m with Slidingdoors/windows in the living room/kitchen with a view to the sea/beach. the old town and the surrounding mountains. The apartment has 2. large motorized awnings and a quite new glass roof on the biggest terrace. The electrical system is equipped with dimmers and warm lighting. It is an Urbanization that has a special and artistic design. It's contains fittnesroom. sauna. social room which is equipped with a linen for about 30. people. TV. Wi-Fi. Bike storage. garage with storage and the lift from garage to the apartment. On the rooftop there is a large swimming pool which is open all year around and a sun deck with sunbeds. a fantastic area for relaxing. The Urbanization has its own consierge with the entrance gate and has video surveillance throughout the building. Therefore the maintain has a very high level of security.