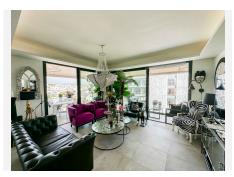

## R4754047 © Estepona

REF# R4754047 870.000 €

| BEDS | BATHS | BUILT  | TERRACE |
|------|-------|--------|---------|
| 2    | 2     | 119 m² | 13 m²   |

Penthouse apartment on the seven floor in the heart of Estepona with 3. minutes to all facilities in the city. the sea/beach. the new beachfront promenade. the old town"Plaza De Las Flores. " Estepona has had a fantastic development in reacent years and has become one of the most popular cities on the "costa del sol". The apartment has a high standard and It is special with 11.5m with Slidingdoors/windows in the living room/kitchen with a view to the sea/beach. the old town and the surrounding mountains. The apartment has 2. large motorized awnings and a quite new glass roof on the biggest terrace. The electrical system is equipped with dimmers and warm lighting. It is an Urbanization that has a special and artistic design. It's contains fittnesroom. sauna. social room which is equipped with a linen for about 30. people. TV. Wi-Fi. Bike storage. garage with storage and the lift from garage to the apartment. On the rooftop there is a large swimming pool which is open all year around and a sun deck with sunbeds. a fantastic area for relaxing. The Urbanization has its own consierge with the entrance gate and has video surveillance throughout the building. Therefore the maintain has a very high level of security.