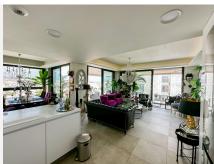

## R4754047 © Estepona

REF# R4754047 870.000 €

| BEDS | BATHS | BUILT  | TERRACE |
|------|-------|--------|---------|
| 2    | 2     | 119 m² | 13 m²   |

Penthouse apartment on the seven floor in the heart of Estepona with 3. minutes to all facilities in the city. the sea/beach. the new beachfront promenade. the old town"Plaza De Las Flores. " Estepona has had a fantastic development in reacent years and has become one of the most popular cities on the "costa del sol". The apartment has a high standard and It is special with 11.5m with Slidingdoors/windows in the living room/kitchen with a view to the sea/beach. the old town and the surrounding mountains. The apartment has 2. large motorized awnings and a quite new glass roof on the biggest terrace. The electrical system is equipped with dimmers and warm lighting. It is an Urbanization that has a special and artistic design. It's contains fittnesroom. sauna. social room which is equipped with a linen for about 30. people. TV. Wi-Fi. Bike storage. garage with storage and the lift from garage to the apartment. On the rooftop there is a large swimming pool which is open all year around and a sun deck with sunbeds. a fantastic area for relaxing. The Urbanization has its own consierge with the entrance gate and has video surveillance throughout the building. Therefore the maintain has a very high level of security.