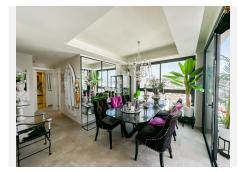

## R4754047 © Estepona

REF# R4754047 870.000 €

| BEDS | BATHS | BUILT  | TERRACE |
|------|-------|--------|---------|
| 2    | 2     | 119 m² | 13 m²   |

Penthouse apartment on the seven floor in the heart of Estepona with 3. minutes to all facilities in the city. the sea/beach. the new beachfront promenade. the old town"Plaza De Las Flores. " Estepona has had a fantastic development in reacent years and has become one of the most popular cities on the "costa del sol". The apartment has a high standard and It is special with 11.5m with Slidingdoors/windows in the living room/kitchen with a view to the sea/beach. the old town and the surrounding mountains. The apartment has 2. large motorized awnings and a quite new glass roof on the biggest terrace. The electrical system is equipped with dimmers and warm lighting. It is an Urbanization that has a special and artistic design. It's contains fittnesroom. sauna. social room which is equipped with a linen for about 30. people. TV. Wi-Fi. Bike storage. garage with storage and the lift from garage to the apartment. On the rooftop there is a large swimming pool which is open all year around and a sun deck with sunbeds. a fantastic area for relaxing. The Urbanization has its own consierge with the entrance gate and has video surveillance throughout the building. Therefore the maintain has a very high level of security.