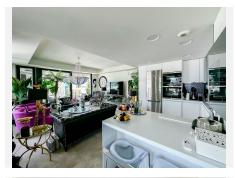

## R4754047 © Estepona

REF# R4754047 870.000 €

| BEDS | BATHS | BUILT  | TERRACE |
|------|-------|--------|---------|
| 2    | 2     | 119 m² | 13 m²   |

Penthouse apartment on the seven floor in the heart of Estepona with 3. minutes to all facilities in the city. the sea/beach. the new beachfront promenade. the old town"Plaza De Las Flores. " Estepona has had a fantastic development in reacent years and has become one of the most popular cities on the "costa del sol". The apartment has a high standard and It is special with 11.5m with Slidingdoors/windows in the living room/kitchen with a view to the sea/beach. the old town and the surrounding mountains. The apartment has 2. large motorized awnings and a quite new glass roof on the biggest terrace. The electrical system is equipped with dimmers and warm lighting. It is an Urbanization that has a special and artistic design. It's contains fittnesroom. sauna. social room which is equipped with a linen for about 30. people. TV. Wi-Fi. Bike storage. garage with storage and the lift from garage to the apartment. On the rooftop there is a large swimming pool which is open all year around and a sun deck with sunbeds. a fantastic area for relaxing. The Urbanization has its own consierge with the entrance gate and has video surveillance throughout the building. Therefore the maintain has a very high level of security.