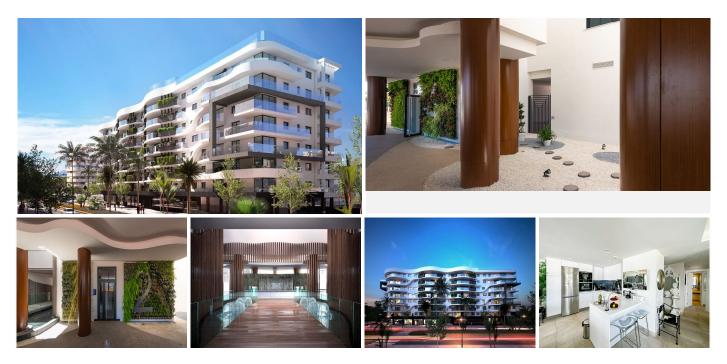

## R4754047 © Estepona

REF# R4754047 870.000 €

| BEDS | BATHS | BUILT  | TERRACE |
|------|-------|--------|---------|
| 2    | 2     | 119 m² | 13 m²   |

Penthouse apartment on the seven floor in the heart of Estepona with 3. minutes to all facilities in the city. the sea/beach. the new beachfront promenade. the old town"Plaza De Las Flores. " Estepona has had a fantastic development in reacent years and has become one of the most popular cities on the "costa del sol". The apartment has a high standard and It is special with 11.5m with Slidingdoors/windows in the living room/kitchen with a view to the sea/beach. the old town and the surrounding mountains. The apartment has 2. large motorized awnings and a quite new glass roof on the biggest terrace. The electrical system is equipped with dimmers and warm lighting. It is an Urbanization that has a special and artistic design. It's contains fittnesroom. sauna. social room which is equipped with a linen for about 30. people. TV. Wi-Fi. Bike storage. garage with storage and the lift from garage to the apartment. On the rooftop there is a large swimming pool which is open all year around and a sun deck with sunbeds. a fantastic area for relaxing. The Urbanization has its own consierge with the entrance gate and has video surveillance throughout the building. Therefore the maintain has a very high level of security.