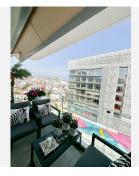

## R4754047 © Estepona

REF# R4754047 870.000 €

| BEDS | BATHS | BUILT  | TERRACE |
|------|-------|--------|---------|
| 2    | 2     | 119 m² | 13 m²   |

Penthouse apartment on the seven floor in the heart of Estepona with 3. minutes to all facilities in the city. the sea/beach. the new beachfront promenade. the old town"Plaza De Las Flores. " Estepona has had a fantastic development in reacent years and has become one of the most popular cities on the "costa del sol". The apartment has a high standard and It is special with 11.5m with Slidingdoors/windows in the living room/kitchen with a view to the sea/beach. the old town and the surrounding mountains. The apartment has 2. large motorized awnings and a quite new glass roof on the biggest terrace. The electrical system is equipped with dimmers and warm lighting. It is an Urbanization that has a special and artistic design. It's contains fittnesroom. sauna. social room which is equipped with a linen for about 30. people. TV. Wi-Fi. Bike storage. garage with storage and the lift from garage to the apartment. On the rooftop there is a large swimming pool which is open all year around and a sun deck with sunbeds. a fantastic area for relaxing. The Urbanization has its own consierge with the entrance gate and has video surveillance throughout the building. Therefore the maintain has a very high level of security.