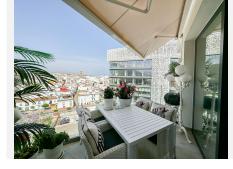

## R4754047 © Estepona

REF# R4754047 870.000 €

| BEDS | BATHS | BUILT  | TERRACE |
|------|-------|--------|---------|
| 2    | 2     | 119 m² | 13 m²   |

Penthouse apartment on the seven floor in the heart of Estepona with 3. minutes to all facilities in the city. the sea/beach. the new beachfront promenade. the old town"Plaza De Las Flores. " Estepona has had a fantastic development in reacent years and has become one of the most popular cities on the "costa del sol". The apartment has a high standard and It is special with 11.5m with Slidingdoors/windows in the living room/kitchen with a view to the sea/beach. the old town and the surrounding mountains. The apartment has 2. large motorized awnings and a quite new glass roof on the biggest terrace. The electrical system is equipped with dimmers and warm lighting. It is an Urbanization that has a special and artistic design. It's contains fittnesroom. sauna. social room which is equipped with a linen for about 30. people. TV. Wi-Fi. Bike storage. garage with storage and the lift from garage to the apartment. On the rooftop there is a large swimming pool which is open all year around and a sun deck with sunbeds. a fantastic area for relaxing. The Urbanization has its own consierge with the entrance gate and has video surveillance throughout the building. Therefore the maintain has a very high level of security.