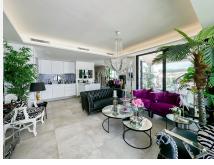

## R4754047 © Estepona

REF# R4754047 870.000 €

| BEDS | BATHS | BUILT  | TERRACE |
|------|-------|--------|---------|
| 2    | 2     | 119 m² | 13 m²   |

Penthouse apartment on the seven floor in the heart of Estepona with 3. minutes to all facilities in the city. the sea/beach. the new beachfront promenade. the old town"Plaza De Las Flores. " Estepona has had a fantastic development in reacent years and has become one of the most popular cities on the "costa del sol". The apartment has a high standard and It is special with 11.5m with Slidingdoors/windows in the living room/kitchen with a view to the sea/beach. the old town and the surrounding mountains. The apartment has 2. large motorized awnings and a quite new glass roof on the biggest terrace. The electrical system is equipped with dimmers and warm lighting. It is an Urbanization that has a special and artistic design. It's contains fittnesroom. sauna. social room which is equipped with a linen for about 30. people. TV. Wi-Fi. Bike storage. garage with storage and the lift from garage to the apartment. On the rooftop there is a large swimming pool which is open all year around and a sun deck with sunbeds. a fantastic area for relaxing. The Urbanization has its own consierge with the entrance gate and has video surveillance throughout the building. Therefore the maintain has a very high level of security.