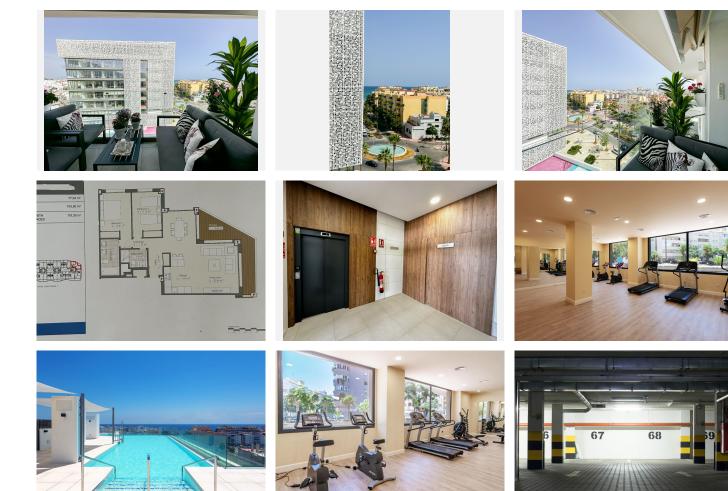

## R4754047 © Estepona

REF# R4754047 870.000 €

| BEDS | BATHS | BUILT  | TERRACE |
|------|-------|--------|---------|
| 2    | 2     | 119 m² | 13 m²   |

Penthouse apartment on the seven floor in the heart of Estepona with 3. minutes to all facilities in the city. the sea/beach. the new beachfront promenade. the old town"Plaza De Las Flores. " Estepona has had a fantastic development in reacent years and has become one of the most popular cities on the "costa del sol". The apartment has a high standard and It is special with 11.5m with Slidingdoors/windows in the living room/kitchen with a view to the sea/beach. the old town and the surrounding mountains. The apartment has 2. large motorized awnings and a quite new glass roof on the biggest terrace. The electrical system is equipped with dimmers and warm lighting. It is an Urbanization that has a special and artistic design. It's contains fittnesroom. sauna. social room which is equipped with a linen for about 30. people. TV. Wi-Fi. Bike storage. garage with storage and the lift from garage to the apartment. On the rooftop there is a large swimming pool which is open all year around and a sun deck with sunbeds. a fantastic area for relaxing. The Urbanization has its own consierge with the entrance gate and has video surveillance throughout the building. Therefore the maintain has a very high level of security.