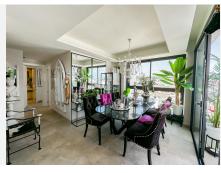

## R4754047 © Estepona

REF# R4754047 870.000 €

| BEDS | BATHS | BUILT  | TERRACE |
|------|-------|--------|---------|
| 2    | 2     | 119 m² | 13 m²   |

Penthouse apartment on the seven floor in the heart of Estepona with 3. minutes to all facilities in the city. the sea/beach. the new beachfront promenade. the old town"Plaza De Las Flores. " Estepona has had a fantastic development in reacent years and has become one of the most popular cities on the "costa del sol". The apartment has a high standard and It is special with 11.5m with Slidingdoors/windows in the living room/kitchen with a view to the sea/beach. the old town and the surrounding mountains. The apartment has 2. large motorized awnings and a quite new glass roof on the biggest terrace. The electrical system is equipped with dimmers and warm lighting. It is an Urbanization that has a special and artistic design. It's contains fittnesroom. sauna. social room which is equipped with a linen for about 30. people. TV. Wi-Fi. Bike storage. garage with storage and the lift from garage to the apartment. On the rooftop there is a large swimming pool which is open all year around and a sun deck with sunbeds. a fantastic area for relaxing. The Urbanization has its own consierge with the entrance gate and has video surveillance throughout the building. Therefore the maintain has a very high level of security.