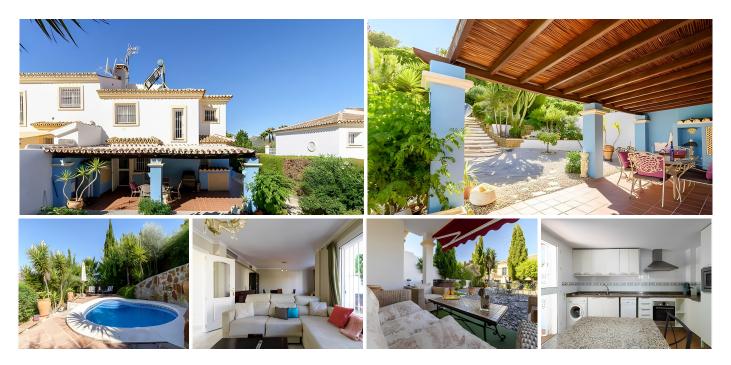

| BEDS | BATHS | BUILT  | PLOT   | TERRACE |
|------|-------|--------|--------|---------|
| 3    | 3     | 160 m² | 140 m² | 140 m²  |

Discover your perfect oasis in Alhaurín el Grande! We present you an impressive villa on the front line of golf, where luxury and nature are combined. This exclusive property offers everything you could want to enjoy a sophisticated and relaxed lifestyle in the heart of the Costa del Sol. Featured Features: Privileged location: Located on the front line of the prestigious Alhaurín el Grande golf course, this villa offers you unparalleled panoramic views Elegant and modern design: The villa features contemporary architecture, high-quality finishes and a spacious layout that maximizes natural light. Large interior spaces: Enjoy a spacious and bright living room, fully equipped kitchen, formal dining room and generously proportioned bedrooms. Dream exteriors: Relax in the private garden, enjoy the pool and enjoy outdoor dinners on the covered terrace. The natural surroundings and golf views create an idyllic atmosphere. Luxury amenities: The villa includes air conditioning, heating, and a large garage Convenient location: A few minutes from the center of Alhaurín el Grande, where you will find a variety of services, shops and restaurants. Also, you're just a short drive from the beaches and Malaga airport. This villa is ideal for those looking for a permanent residence, a holiday home or a real estate investment in one of the most sought-after areas of the Costa del Sol. Don't miss the opportunity to live in a luxury environment with all the comforts and beauty of golf at your fingertips.