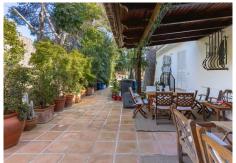

#### Nagüeles

REF# R4753129 3.250.000 €

| BEDS | BATHS | BUILT  | PLOT    | TERRACE |
|------|-------|--------|---------|---------|
| 5    | 5     | 624 m² | 1700 m² | 80 m²   |

Beautiful villa with Andalusian cortijo style and character located in the exclusive area of Rocio de Nagüeles, in the heart of Marbella's world famous Golden Mile. The villa has an imposing entrance group composed of a majestic driveway and is surrounded by a spectacular garden offering total privacy, tranquillity and views over a large private swimming pool with salt water, gazebo and mature trees. The villa is in a perfect state of preservation despite maintaining its aristocratic Marbella feel and offers a fully equipped and recently renovated kitchen, a separate dining room connected to a cosy living room with a large fireplace. A majestic classical style staircase leads to the first floor, where there are two spacious en suite bedrooms, one of them with access to a private terrace overlooking the garden and La Concha. There are also three further bedrooms, one of which is currently used as a library and a guest flat with a separate entrance, fully airconditioned. It is a spectacular villa with an Andalusian patio, colourful, well built and airy and offers plenty of light. A perfect place to disconnect from the outside world only 5 minutes away from the promenade and luxury restaurants frequented by jet setters from all over the world.