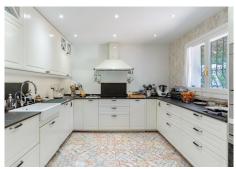

#### Nagüeles

REF# R4753129 3.250.000 €

| BEDS | BATHS | BUILT  | PLOT    | TERRACE |
|------|-------|--------|---------|---------|
| 5    | 5     | 624 m² | 1700 m² | 80 m²   |

Beautiful villa with Andalusian cortijo style and character located in the exclusive area of Rocio de Nagüeles, in the heart of Marbella's world famous Golden Mile. The villa has an imposing entrance group composed of a majestic driveway and is surrounded by a spectacular garden offering total privacy, tranquillity and views over a large private swimming pool with salt water, gazebo and mature trees. The villa is in a perfect state of preservation despite maintaining its aristocratic Marbella feel and offers a fully equipped and recently renovated kitchen, a separate dining room connected to a cosy living room with a large fireplace. A majestic classical style staircase leads to the first floor, where there are two spacious en suite bedrooms, one of them with access to a private terrace overlooking the garden and La Concha. There are also three further bedrooms, one of which is currently used as a library and a guest flat with a separate entrance, fully airconditioned. It is a spectacular villa with an Andalusian patio, colourful, well built and airy and offers plenty of light. A perfect place to disconnect from the outside world only 5 minutes away from the promenade and luxury restaurants frequented by jet setters from all over the world.