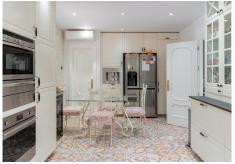

#### Nagüeles

REF# R4753129 3.250.000 €

| BEDS | BATHS | BUILT  | PLOT    | TERRACE |
|------|-------|--------|---------|---------|
| 5    | 5     | 624 m² | 1700 m² | 80 m²   |

Beautiful villa with Andalusian cortijo style and character located in the exclusive area of Rocio de Nagüeles, in the heart of Marbella's world famous Golden Mile. The villa has an imposing entrance group composed of a majestic driveway and is surrounded by a spectacular garden offering total privacy, tranquillity and views over a large private swimming pool with salt water, gazebo and mature trees. The villa is in a perfect state of preservation despite maintaining its aristocratic Marbella feel and offers a fully equipped and recently renovated kitchen, a separate dining room connected to a cosy living room with a large fireplace. A majestic classical style staircase leads to the first floor, where there are two spacious en suite bedrooms, one of them with access to a private terrace overlooking the garden and La Concha. There are also three further bedrooms, one of which is currently used as a library and a guest flat with a separate entrance, fully airconditioned. It is a spectacular villa with an Andalusian patio, colourful, well built and airy and offers plenty of light. A perfect place to disconnect from the outside world only 5 minutes away from the promenade and luxury restaurants frequented by jet setters from all over the world.