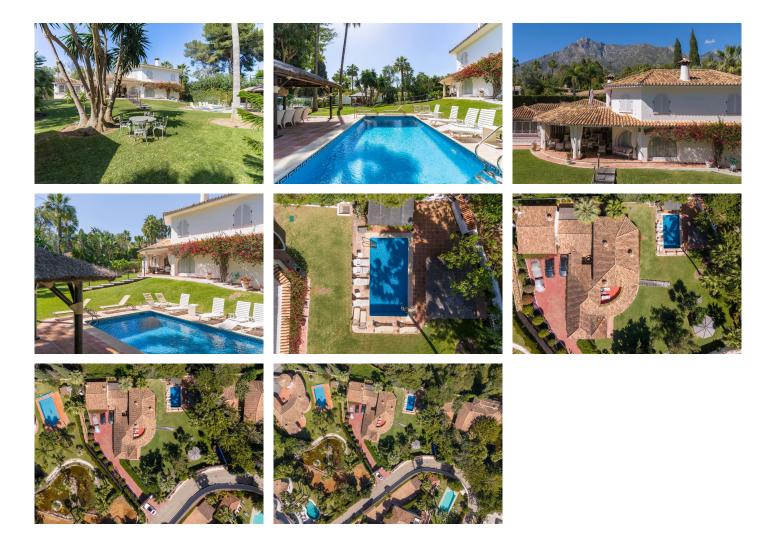

#### Nagüeles

REF# R4753129 3.250.000 €

| BEDS | BATHS | BUILT  | PLOT    | TERRACE |
|------|-------|--------|---------|---------|
| 5    | 5     | 624 m² | 1700 m² | 80 m²   |

Beautiful villa with Andalusian cortijo style and character located in the exclusive area of Rocio de Nagüeles, in the heart of Marbella's world famous Golden Mile. The villa has an imposing entrance group composed of a majestic driveway and is surrounded by a spectacular garden offering total privacy, tranquillity and views over a large private swimming pool with salt water, gazebo and mature trees. The villa is in a perfect state of preservation despite maintaining its aristocratic Marbella feel and offers a fully equipped and recently renovated kitchen, a separate dining room connected to a cosy living room with a large fireplace. A majestic classical style staircase leads to the first floor, where there are two spacious en suite bedrooms, one of them with access to a private terrace overlooking the garden and La Concha. There are also three further bedrooms, one of which is currently used as a library and a guest flat with a separate entrance, fully airconditioned. It is a spectacular villa with an Andalusian patio, colourful, well built and airy and offers plenty of light. A perfect place to disconnect from the outside world only 5 minutes away from the promenade and luxury restaurants frequented by jet setters from all over the world.