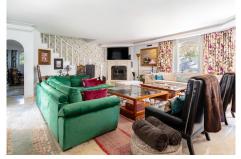

#### Nagüeles

REF# R4753129 3.250.000 €

| BEDS | BATHS | BUILT  | PLOT    | TERRACE |
|------|-------|--------|---------|---------|
| 5    | 5     | 624 m² | 1700 m² | 80 m²   |

Beautiful villa with Andalusian cortijo style and character located in the exclusive area of Rocio de Nagüeles, in the heart of Marbella's world famous Golden Mile. The villa has an imposing entrance group composed of a majestic driveway and is surrounded by a spectacular garden offering total privacy, tranquillity and views over a large private swimming pool with salt water, gazebo and mature trees. The villa is in a perfect state of preservation despite maintaining its aristocratic Marbella feel and offers a fully equipped and recently renovated kitchen, a separate dining room connected to a cosy living room with a large fireplace. A majestic classical style staircase leads to the first floor, where there are two spacious en suite bedrooms, one of them with access to a private terrace overlooking the garden and La Concha. There are also three further bedrooms, one of which is currently used as a library and a guest flat with a separate entrance, fully airconditioned. It is a spectacular villa with an Andalusian patio, colourful, well built and airy and offers plenty of light. A perfect place to disconnect from the outside world only 5 minutes away from the promenade and luxury restaurants frequented by jet setters from all over the world.