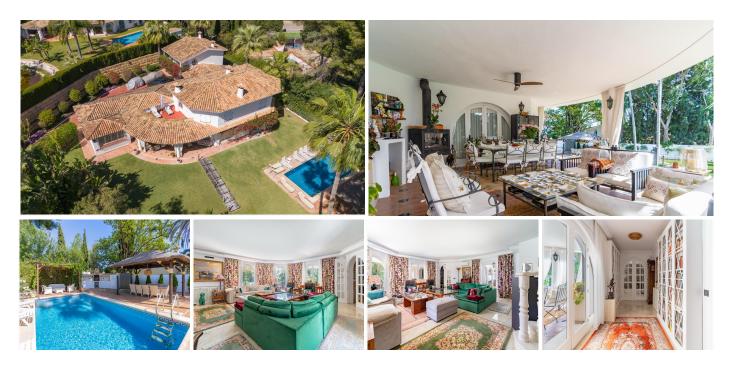

#### Nagüeles

REF# R4753129 3.250.000 €

| BEDS | BATHS | BUILT  | PLOT    | TERRACE |
|------|-------|--------|---------|---------|
| 5    | 5     | 624 m² | 1700 m² | 80 m²   |

Beautiful villa with Andalusian cortijo style and character located in the exclusive area of Rocio de Nagüeles, in the heart of Marbella's world famous Golden Mile. The villa has an imposing entrance group composed of a majestic driveway and is surrounded by a spectacular garden offering total privacy, tranquillity and views over a large private swimming pool with salt water, gazebo and mature trees. The villa is in a perfect state of preservation despite maintaining its aristocratic Marbella feel and offers a fully equipped and recently renovated kitchen, a separate dining room connected to a cosy living room with a large fireplace. A majestic classical style staircase leads to the first floor, where there are two spacious en suite bedrooms, one of them with access to a private terrace overlooking the garden and La Concha. There are also three further bedrooms, one of which is currently used as a library and a guest flat with a separate entrance, fully airconditioned. It is a spectacular villa with an Andalusian patio, colourful, well built and airy and offers plenty of light. A perfect place to disconnect from the outside world only 5 minutes away from the promenade and luxury restaurants frequented by jet setters from all over the world.