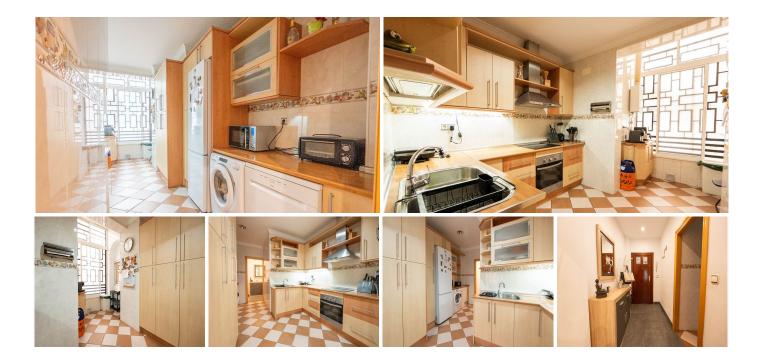

## R4753120

REF# R4753120 340.000 €

| BEDS | BATHS | BUILT  |
|------|-------|--------|
| 4    | 2     | 154 m² |

We bring you this spectacular flat in the sought after area of Ciudad Jardin, Malaga, just 5 minutes drive from the city centre. The flat has four spacious bedrooms and two modern bathrooms, offering comfort for the whole family. The property stands out for its luminosity in all the rooms and great amplitude of all the spaces, both of the rooms and common areas, creating a cozy atmosphere and with a great possibility of options of decorations for its space. Another major attraction is its balcony with enclosure already made, perfect to enjoy moments of relaxation with unobstructed views. Details of the property: - 4 bedrooms, 2 bathrooms, common areas, spacious and bright. - Equipped kitchen, ready for any situation. - Air Conditioning, for greater comfort in the summers in Malaga. - Fitted wardrobes in all rooms. - The bathrooms with first qualities. - Balcony enclosure. - Security windows. Location Details: - You will have a variety of supermarkets, bars, restaurants and shops at your fingertips, which makes daily life very comfortable. - Also for football lovers, the Malaga stadium is very close, ideal to enjoy exciting matches or to see it as a rental investment. - Very good communication with several bus lines, which will take you to all parts of Malaga. Don't miss out on this opportunity to live in a growing area with all amenities at your fingertips, contact now for more information and to arrange a viewing! In accordance with the provisions of the decree of the Junta de Andalucía 218/2005 of the 11th of October, it is important to inform our clients