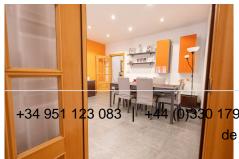

## R4753120

REF# R4753120 340.000 €

| BEDS | BATHS | BUILT  |
|------|-------|--------|
| 4    | 2     | 154 m² |

We bring you this spectacular flat in the sought after area of Ciudad Jardin, Malaga, just 5 minutes drive from the city centre. The flat has four spacious bedrooms and two modern bathrooms, offering comfort for the whole family. The property stands out for its luminosity in all the rooms and great amplitude of all the spaces, both of the rooms and common areas, creating a cozy atmosphere and with a great possibility of options of decorations for its space. Another major attraction is its balcony with enclosure already made, perfect to enjoy moments of relaxation with unobstructed views. Details of the property: - 4 bedrooms, 2 bathrooms, common areas, spacious and bright. - Equipped kitchen, ready for any situation. - Air Conditioning, for greater comfort in the summers in Malaga. - Fitted wardrobes in all rooms. - The bathrooms with first qualities. - Balcony enclosure. - Security windows. Location Details: - You will have a variety of supermarkets, bars, restaurants and shops at your fingertips, which makes daily life very comfortable. - Also for football lovers, the Malaga stadium is very close, ideal to enjoy exciting matches or to see it as a rental investment. - Very good communication with several bus lines, which will take you to all parts of Malaga. Don't miss out on this opportunity to live in a growing area with all amenities at your fingertips, contact now for more information and to arrange a viewing! In accordance with the provisions of the decree of the Junta de Andalucía 218/2005 of the 11th of October, it is important to inform our clients