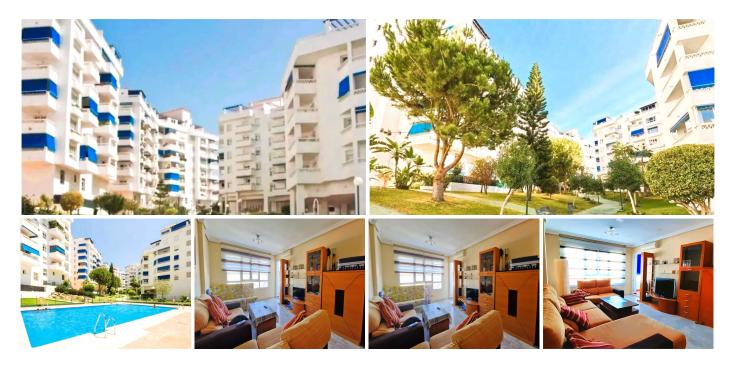

## R4752214 ♥ Nueva Andalucía REF# R4752214 339.000 €

| BEDS | BATHS | BUILT  | TERRACE |
|------|-------|--------|---------|
| 4    | 2     | 116 m² | 8 m²    |

For Sale in Nueva Andalucia, Marbella - La Campana Discover this beautiful 4 bedroom, 2 bathroom apartment in the renowned Albatros complex. Fully furnished and ready to move in, this spacious apartment offers an ideal distribution for families or as a rental investment. Bedrooms: 2 double bedrooms (one with ensuite bathroom) and 2 single bedrooms, all furnished and with fitted closets in three of them. Bathrooms: 2 complete bathrooms, one of them en suite. Living room: Spacious living room with access to a terrace with stunning views of the mountains and golf course. Kitchen: Fully equipped kitchen with separate laundry room. Air conditioning: Air conditioning hot/cold in the living room and master bedroom. Extras: Storage room of 8m<sup>2</sup> with high ceilings and garage space included. The urbanization has a swimming pool, beautiful green areas and playgrounds, offering an ideal environment for the whole family. Location: Located in a growing area close to all services: schools, high schools, kindergartens, stores, restaurants, pharmacies, and bus stop. Only 3 km from the beach. 5 minutes drive to Puerto Banus and 10 minutes to Marbella. This apartment is perfect both for living and for a great rental investment. Do not miss this unique opportunity in one of the most desirable areas of Marbella.