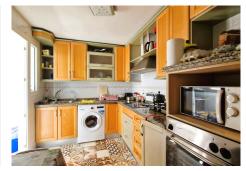

## R4752214 ♥ Nueva Andalucía REF# R4752214 339.000 €

| BEDS | BATHS | BUILT  | TERRACE |
|------|-------|--------|---------|
| 4    | 2     | 116 m² | 8 m²    |

For Sale in Nueva Andalucia, Marbella - La Campana Discover this beautiful 4 bedroom, 2 bathroom apartment in the renowned Albatros complex. Fully furnished and ready to move in, this spacious apartment offers an ideal distribution for families or as a rental investment. Bedrooms: 2 double bedrooms (one with ensuite bathroom) and 2 single bedrooms, all furnished and with fitted closets in three of them. Bathrooms: 2 complete bathrooms, one of them en suite. Living room: Spacious living room with access to a terrace with stunning views of the mountains and golf course. Kitchen: Fully equipped kitchen with separate laundry room. Air conditioning: Air conditioning hot/cold in the living room and master bedroom. Extras: Storage room of 8m<sup>2</sup> with high ceilings and garage space included. The urbanization has a swimming pool, beautiful green areas and playgrounds, offering an ideal environment for the whole family. Location: Located in a growing area close to all services: schools, high schools, kindergartens, stores, restaurants, pharmacies, and bus stop. Only 3 km from the beach. 5 minutes drive to Puerto Banus and 10 minutes to Marbella. This apartment is perfect both for living and for a great rental investment. Do not miss this unique opportunity in one of the most desirable areas of Marbella.