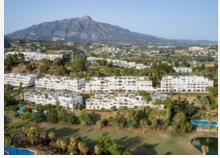

## R4752184

La Quinta

REF# R4752184 720.000 €

| BEDS | BATHS | BUILT  | TERRACE |
|------|-------|--------|---------|
| 4    | 2     | 160 m² | 80 m²   |

Exceptional 4 bedroom corner apartment renovated to a high standard with stunning views over the La Quinta golf course and partial sea views. The apartment is located in the prestigious area of ??La Quinta, Benahavís, in a safe and well-managed community. This property offers a rare opportunity to purchase such a spacious apartment of 237 m2 closed built area and as a corner unit 3 large terraces, one closed with glass curtains, further expanding the outside living space. The apartment is accessed by an elevator that serves two apartments on this level., entering into a good sized reception and entrance area which leads to the spacious main living room and modern high quality fully fitted open plan kitchen and breakfast bar. The living room is surrounded on two sides with windows opening onto the two L-shaped terrace areas, ideal for entertaining and relaxing. There is a separate dining room available which has access from both terraces and is situated between both terraces, perfect for dining and entertaining The four bedrooms are large in size, all with double or single beds, and are accessed from the main living room and reception areas. The master bedroom is ensuite and the other bedrooms have access to another shower room/bathroom. It is extremely unusual for such a spacious apartment to be available in an established community that has been built to a high standard and finished with quality materials combined with modern, contemporary design and natural light (south facing). There are two good size outdoor communal swimming pools, parking and secure +34 951 123 083 | +44 (0)330 179 8687 | info@idiliqestates.com Local 28, Edificio D, Centro de Negocios Puerta de Banús, N-340, Km 175, 29660 Nueva Andlaucia