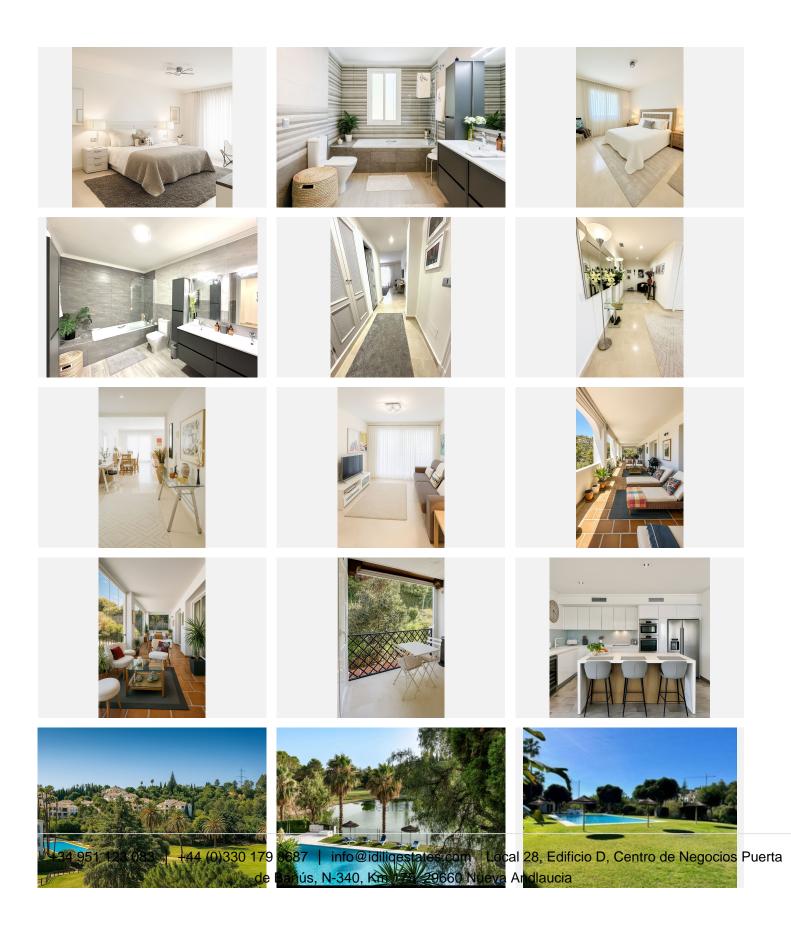

## R4752184

La Quinta

REF# R4752184 720.000 €

| BEDS | BATHS | BUILT  | TERRACE |
|------|-------|--------|---------|
| 4    | 2     | 160 m² | 80 m²   |

Exceptional 4 bedroom corner apartment renovated to a high standard with stunning views over the La Quinta golf course and partial sea views. The apartment is located in the prestigious area of ??La Quinta, Benahavís, in a safe and well-managed community. This property offers a rare opportunity to purchase such a spacious apartment of 237 m2 closed built area and as a corner unit 3 large terraces, one closed with glass curtains, further expanding the outside living space. The apartment is accessed by an elevator that serves two apartments on this level., entering into a good sized reception and entrance area which leads to the spacious main living room and modern high quality fully fitted open plan kitchen and breakfast bar. The living room is surrounded on two sides with windows opening onto the two L-shaped terrace areas, ideal for entertaining and relaxing. There is a separate dining room available which has access from both terraces and is situated between both terraces, perfect for dining and entertaining The four bedrooms are large in size, all with double or single beds, and are accessed from the main living room and reception areas. The master bedroom is ensuite and the other bedrooms have access to another shower room/bathroom. It is extremely unusual for such a spacious apartment to be available in an established community that has been built to a high standard and finished with quality materials combined with modern, contemporary design and natural light (south facing). There are two good size outdoor communal swimming pools, parking and secure +34 951 123 083 | +44 (0)330 179 8687 | info@idiliqestates.com Local 28, Edificio D, Centro de Negocios Puerta de Banús, N-340, Km 175, 29660 Nueva Andlaucia