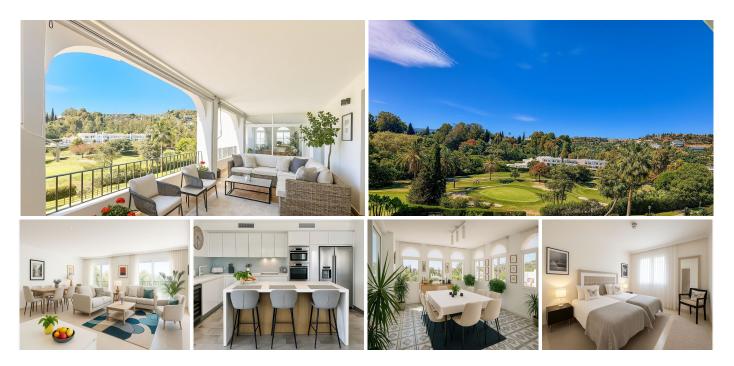

## R4752184

La Quinta

REF# R4752184 720.000 €

| BEDS | BATHS | BUILT  | TERRACE |
|------|-------|--------|---------|
| 4    | 2     | 160 m² | 80 m²   |

Exceptional 4 bedroom corner apartment renovated to a high standard with stunning views over the La Quinta golf course and partial sea views. The apartment is located in the prestigious area of ??La Quinta, Benahavís, in a safe and well-managed community. This property offers a rare opportunity to purchase such a spacious apartment of 237 m2 closed built area and as a corner unit 3 large terraces, one closed with glass curtains, further expanding the outside living space. The apartment is accessed by an elevator that serves two apartments on this level., entering into a good sized reception and entrance area which leads to the spacious main living room and modern high quality fully fitted open plan kitchen and breakfast bar. The living room is surrounded on two sides with windows opening onto the two L-shaped terrace areas, ideal for entertaining and relaxing. There is a separate dining room available which has access from both terraces and is situated between both terraces, perfect for dining and entertaining The four bedrooms are large in size, all with double or single beds, and are accessed from the main living room and reception areas. The master bedroom is ensuite and the other bedrooms have access to another shower room/bathroom. It is extremely unusual for such a spacious apartment to be available in an established community that has been built to a high standard and finished with quality materials combined with modern, contemporary design and natural light (south facing). There are two good size outdoor communal swimming pools, parking and secure +34 951 123 083 | +44 (0)330 179 8687 | info@idiliqestates.com Local 28, Edificio D, Centro de Negocios Puerta de Banús, N-340, Km 175, 29660 Nueva Andlaucia