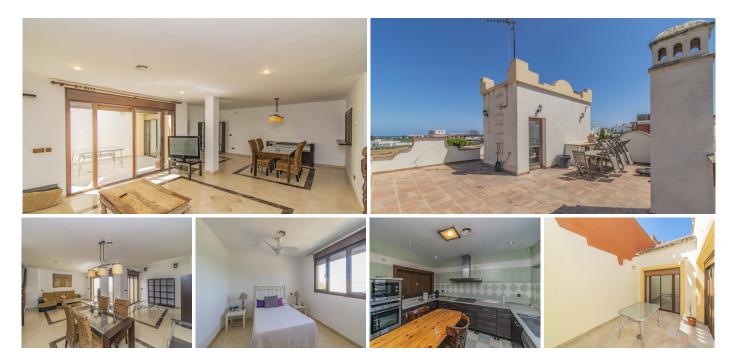

## Cancelada

REF# R4749868 430.000 €

| BEDS | BATHS | BUILT  | TERRACE |
|------|-------|--------|---------|
| 4    | 3     | 244 m² | 95 m²   |

GREAT HOUSE READY TO ENTER TO LIVE Fantastic family house, located in the Cancelada area, next to all kinds of services such as (school, supermarkets, restaurants, sports centers...etc) just a few minutes from the beaches of Costalita and San Pedro de Alcántara. Large house distributed over four floors, with a total of four bedrooms, three bathrooms, living room with separate kitchen and terrace area, basement with garage for two cars, bedroom and large laundry room. Additionally, at the top you can enjoy a large solarium with sea views. An ideal property for clients who want to enjoy a family home ready to move into.