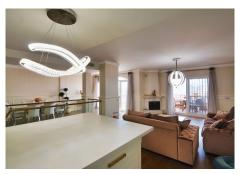

## R4749577

Mijas Golf

REF# R4749577 479.000 €

| BEDS | BATHS | BUILT  | TERRACE |
|------|-------|--------|---------|
| 3    | 3     | 180 m² | 50 m²   |

Discover your new home in the heart of Mijas Golf! This semi-detached house, completely renovated with exquisite taste and attention to the smallest detail, offers you a life of luxury and comfort. Located in an unbeatable area, close to all services and amenities, this property is perfect for those seeking tranquility without giving up convenience. Divided over two floors plus a private roof terrace with unobstructed views, the house has a private porch that includes space to park a car. On the main floor, you will find a spacious living room with a high-end open space kitchen, a toilet, a dining area and access to a beautiful terrace where you can enjoy your moments of leisure. On the ground floor you'll find two bedrooms, each with its own en-suite bathroom and access to a private garden, ideal for relaxing outdoors. The third floor will surprise you with a magnificent roof terrace with unobstructed views and a private laundry room. Within an urbanization with a gated community and great security, this home offers access to a community pool and beautiful garden areas. With 180 m<sup>2</sup> built, it originally had 3 bedrooms, currently it has 2 but you can easily make the third bedroom, 3 bathrooms, terrace, balcony, built-in wardrobes and garage, this house is the perfect option for your family. Built in 2007 and completely renovated, the property has electric hot/cold pump heating and a South, East and West orientation that guarantees natural light throughout the day. Don't miss the opportunity to live in this real estate gem! Contact us for more information and to schedule a +34 951 123 083 | +44 (0)330 179 8687 | info@idiliqestates.com Local 28, Edificio D, Centro de Negocios Puerta de Banús, N-340, Km 175, 29660 Nueva Andlaucia