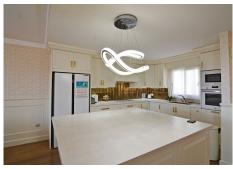

## R4749577

Mijas Golf

REF# R4749577 479.000 €

| BEDS | BATHS | BUILT  | TERRACE |
|------|-------|--------|---------|
| 3    | 3     | 180 m² | 50 m²   |

Discover your new home in the heart of Mijas Golf! This semi-detached house, completely renovated with exquisite taste and attention to the smallest detail, offers you a life of luxury and comfort. Located in an unbeatable area, close to all services and amenities, this property is perfect for those seeking tranquility without giving up convenience. Divided over two floors plus a private roof terrace with unobstructed views, the house has a private porch that includes space to park a car. On the main floor, you will find a spacious living room with a high-end open space kitchen, a toilet, a dining area and access to a beautiful terrace where you can enjoy your moments of leisure. On the ground floor you'll find two bedrooms, each with its own en-suite bathroom and access to a private garden, ideal for relaxing outdoors. The third floor will surprise you with a magnificent roof terrace with unobstructed views and a private laundry room. Within an urbanization with a gated community and great security, this home offers access to a community pool and beautiful garden areas. With 180 m<sup>2</sup> built, it originally had 3 bedrooms, currently it has 2 but you can easily make the third bedroom, 3 bathrooms, terrace, balcony, built-in wardrobes and garage, this house is the perfect option for your family. Built in 2007 and completely renovated, the property has electric hot/cold pump heating and a South, East and West orientation that guarantees natural light throughout the day. Don't miss the opportunity to live in this real estate gem! Contact us for more information and to schedule a +34 951 123 083 | +44 (0)330 179 8687 | info@idiliqestates.com Local 28, Edificio D, Centro de Negocios Puerta de Banús, N-340, Km 175, 29660 Nueva Andlaucia