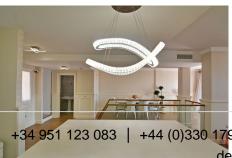

## R4749577

Mijas Golf

REF# R4749577 479.000 €

| BEDS | BATHS | BUILT  | TERRACE |
|------|-------|--------|---------|
| 3    | 3     | 180 m² | 50 m²   |

Discover your new home in the heart of Mijas Golf! This semi-detached house, completely renovated with exquisite taste and attention to the smallest detail, offers you a life of luxury and comfort. Located in an unbeatable area, close to all services and amenities, this property is perfect for those seeking tranquility without giving up convenience. Divided over two floors plus a private roof terrace with unobstructed views, the house has a private porch that includes space to park a car. On the main floor, you will find a spacious living room with a high-end open space kitchen, a toilet, a dining area and access to a beautiful terrace where you can enjoy your moments of leisure. On the ground floor you'll find two bedrooms, each with its own en-suite bathroom and access to a private garden, ideal for relaxing outdoors. The third floor will surprise you with a magnificent roof terrace with unobstructed views and a private laundry room. Within an urbanization with a gated community and great security, this home offers access to a community pool and beautiful garden areas. With 180 m<sup>2</sup> built, it originally had 3 bedrooms, currently it has 2 but you can easily make the third bedroom, 3 bathrooms, terrace, balcony, built-in wardrobes and garage, this house is the perfect option for your family. Built in 2007 and completely renovated, the property has electric hot/cold pump heating and a South, East and West orientation that guarantees natural light throughout the day. Don't miss the opportunity to live in this real estate gem! Contact us for more information and to schedule a +34 951 123 083 | +44 (0)330 179 8687 | info@idiliqestates.com Local 28, Edificio D, Centro de Negocios Puerta de Banús, N-340, Km 175, 29660 Nueva Andlaucia