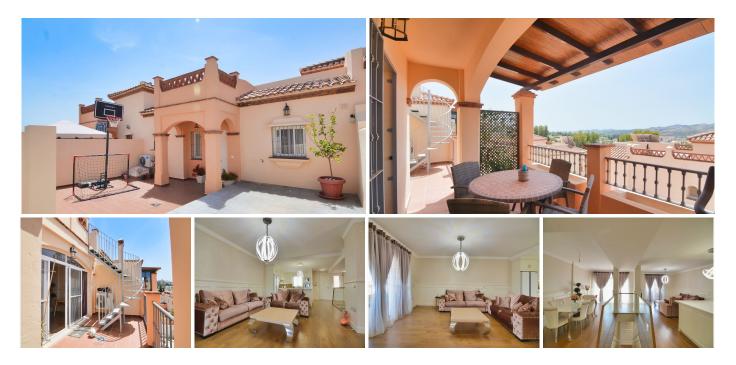

## R4749577

Mijas Golf

REF# R4749577 479.000 €

| BEDS | BATHS | BUILT  | TERRACE |
|------|-------|--------|---------|
| 3    | 3     | 180 m² | 50 m²   |

Discover your new home in the heart of Mijas Golf! This semi-detached house, completely renovated with exquisite taste and attention to the smallest detail, offers you a life of luxury and comfort. Located in an unbeatable area, close to all services and amenities, this property is perfect for those seeking tranquility without giving up convenience. Divided over two floors plus a private roof terrace with unobstructed views, the house has a private porch that includes space to park a car. On the main floor, you will find a spacious living room with a high-end open space kitchen, a toilet, a dining area and access to a beautiful terrace where you can enjoy your moments of leisure. On the ground floor you'll find two bedrooms, each with its own en-suite bathroom and access to a private garden, ideal for relaxing outdoors. The third floor will surprise you with a magnificent roof terrace with unobstructed views and a private laundry room. Within an urbanization with a gated community and great security, this home offers access to a community pool and beautiful garden areas. With 180 m<sup>2</sup> built, it originally had 3 bedrooms, currently it has 2 but you can easily make the third bedroom, 3 bathrooms, terrace, balcony, built-in wardrobes and garage, this house is the perfect option for your family. Built in 2007 and completely renovated, the property has electric hot/cold pump heating and a South, East and West orientation that guarantees natural light throughout the day. Don't miss the opportunity to live in this real estate gem! Contact us for more information and to schedule a +34 951 123 083 | +44 (0)330 179 8687 | info@idiliqestates.com Local 28, Edificio D, Centro de Negocios Puerta de Banús, N-340, Km 175, 29660 Nueva Andlaucia