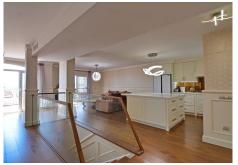

## R4749577

Mijas Golf

REF# R4749577 479.000 €

| BEDS | BATHS | BUILT  | TERRACE |
|------|-------|--------|---------|
| 3    | 3     | 180 m² | 50 m²   |

Discover your new home in the heart of Mijas Golf! This semi-detached house, completely renovated with exquisite taste and attention to the smallest detail, offers you a life of luxury and comfort. Located in an unbeatable area, close to all services and amenities, this property is perfect for those seeking tranquility without giving up convenience. Divided over two floors plus a private roof terrace with unobstructed views, the house has a private porch that includes space to park a car. On the main floor, you will find a spacious living room with a high-end open space kitchen, a toilet, a dining area and access to a beautiful terrace where you can enjoy your moments of leisure. On the ground floor you'll find two bedrooms, each with its own en-suite bathroom and access to a private garden, ideal for relaxing outdoors. The third floor will surprise you with a magnificent roof terrace with unobstructed views and a private laundry room. Within an urbanization with a gated community and great security, this home offers access to a community pool and beautiful garden areas. With 180 m<sup>2</sup> built, it originally had 3 bedrooms, currently it has 2 but you can easily make the third bedroom, 3 bathrooms, terrace, balcony, built-in wardrobes and garage, this house is the perfect option for your family. Built in 2007 and completely renovated, the property has electric hot/cold pump heating and a South, East and West orientation that guarantees natural light throughout the day. Don't miss the opportunity to live in this real estate gem! Contact us for more information and to schedule a +34 951 123 083 | +44 (0)330 179 8687 | info@idiliqestates.com Local 28, Edificio D, Centro de Negocios Puerta de Banús, N-340, Km 175, 29660 Nueva Andlaucia