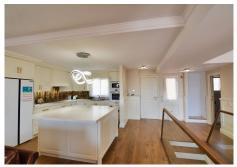

## R4749577

Mijas Golf

REF# R4749577 479.000 €

| BEDS | BATHS | BUILT  | TERRACE |
|------|-------|--------|---------|
| 3    | 3     | 180 m² | 50 m²   |

Discover your new home in the heart of Mijas Golf! This semi-detached house, completely renovated with exquisite taste and attention to the smallest detail, offers you a life of luxury and comfort. Located in an unbeatable area, close to all services and amenities, this property is perfect for those seeking tranquility without giving up convenience. Divided over two floors plus a private roof terrace with unobstructed views, the house has a private porch that includes space to park a car. On the main floor, you will find a spacious living room with a high-end open space kitchen, a toilet, a dining area and access to a beautiful terrace where you can enjoy your moments of leisure. On the ground floor you'll find two bedrooms, each with its own en-suite bathroom and access to a private garden, ideal for relaxing outdoors. The third floor will surprise you with a magnificent roof terrace with unobstructed views and a private laundry room. Within an urbanization with a gated community and great security, this home offers access to a community pool and beautiful garden areas. With 180 m<sup>2</sup> built, it originally had 3 bedrooms, currently it has 2 but you can easily make the third bedroom, 3 bathrooms, terrace, balcony, built-in wardrobes and garage, this house is the perfect option for your family. Built in 2007 and completely renovated, the property has electric hot/cold pump heating and a South, East and West orientation that guarantees natural light throughout the day. Don't miss the opportunity to live in this real estate gem! Contact us for more information and to schedule a +34 951 123 083 | +44 (0)330 179 8687 | info@idiliqestates.com Local 28, Edificio D, Centro de Negocios Puerta de Banús, N-340, Km 175, 29660 Nueva Andlaucia