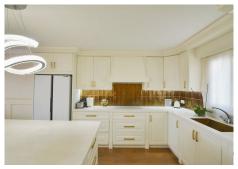

## R4749577

Mijas Golf

REF# R4749577 479.000 €

| BEDS | BATHS | BUILT  | TERRACE |
|------|-------|--------|---------|
| 3    | 3     | 180 m² | 50 m²   |

Discover your new home in the heart of Mijas Golf! This semi-detached house, completely renovated with exquisite taste and attention to the smallest detail, offers you a life of luxury and comfort. Located in an unbeatable area, close to all services and amenities, this property is perfect for those seeking tranquility without giving up convenience. Divided over two floors plus a private roof terrace with unobstructed views, the house has a private porch that includes space to park a car. On the main floor, you will find a spacious living room with a high-end open space kitchen, a toilet, a dining area and access to a beautiful terrace where you can enjoy your moments of leisure. On the ground floor you'll find two bedrooms, each with its own en-suite bathroom and access to a private garden, ideal for relaxing outdoors. The third floor will surprise you with a magnificent roof terrace with unobstructed views and a private laundry room. Within an urbanization with a gated community and great security, this home offers access to a community pool and beautiful garden areas. With 180 m<sup>2</sup> built, it originally had 3 bedrooms, currently it has 2 but you can easily make the third bedroom, 3 bathrooms, terrace, balcony, built-in wardrobes and garage, this house is the perfect option for your family. Built in 2007 and completely renovated, the property has electric hot/cold pump heating and a South, East and West orientation that guarantees natural light throughout the day. Don't miss the opportunity to live in this real estate gem! Contact us for more information and to schedule a +34 951 123 083 | +44 (0)330 179 8687 | info@idiliqestates.com Local 28, Edificio D, Centro de Negocios Puerta de Banús, N-340, Km 175, 29660 Nueva Andlaucia