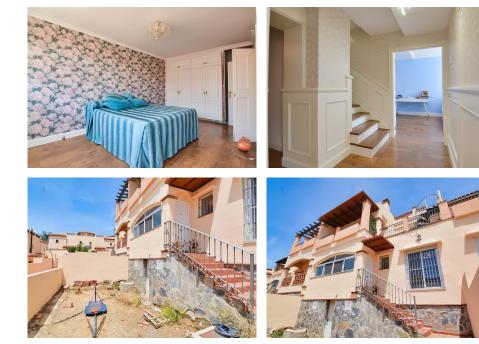

## R4749577

Mijas Golf

REF# R4749577 479.000 €

| BEDS | BATHS | BUILT  | TERRACE |
|------|-------|--------|---------|
| 3    | 3     | 180 m² | 50 m²   |

Discover your new home in the heart of Mijas Golf! This semi-detached house, completely renovated with exquisite taste and attention to the smallest detail, offers you a life of luxury and comfort. Located in an unbeatable area, close to all services and amenities, this property is perfect for those seeking tranquility without giving up convenience. Divided over two floors plus a private roof terrace with unobstructed views, the house has a private porch that includes space to park a car. On the main floor, you will find a spacious living room with a high-end open space kitchen, a toilet, a dining area and access to a beautiful terrace where you can enjoy your moments of leisure. On the ground floor you'll find two bedrooms, each with its own en-suite bathroom and access to a private garden, ideal for relaxing outdoors. The third floor will surprise you with a magnificent roof terrace with unobstructed views and a private laundry room. Within an urbanization with a gated community and great security, this home offers access to a community pool and beautiful garden areas. With 180 m<sup>2</sup> built, it originally had 3 bedrooms, currently it has 2 but you can easily make the third bedroom, 3 bathrooms, terrace, balcony, built-in wardrobes and garage, this house is the perfect option for your family. Built in 2007 and completely renovated, the property has electric hot/cold pump heating and a South, East and West orientation that guarantees natural light throughout the day. Don't miss the opportunity to live in this real estate gem! Contact us for more information and to schedule a +34 951 123 083 | +44 (0)330 179 8687 | info@idiliqestates.com Local 28, Edificio D, Centro de Negocios Puerta de Banús, N-340, Km 175, 29660 Nueva Andlaucia