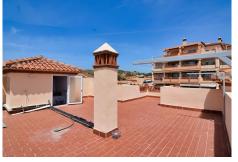

## R4749577

Mijas Golf

REF# R4749577 479.000 €

| BEDS | BATHS | BUILT  | TERRACE |
|------|-------|--------|---------|
| 3    | 3     | 180 m² | 50 m²   |

Discover your new home in the heart of Mijas Golf! This semi-detached house, completely renovated with exquisite taste and attention to the smallest detail, offers you a life of luxury and comfort. Located in an unbeatable area, close to all services and amenities, this property is perfect for those seeking tranquility without giving up convenience. Divided over two floors plus a private roof terrace with unobstructed views, the house has a private porch that includes space to park a car. On the main floor, you will find a spacious living room with a high-end open space kitchen, a toilet, a dining area and access to a beautiful terrace where you can enjoy your moments of leisure. On the ground floor you'll find two bedrooms, each with its own en-suite bathroom and access to a private garden, ideal for relaxing outdoors. The third floor will surprise you with a magnificent roof terrace with unobstructed views and a private laundry room. Within an urbanization with a gated community and great security, this home offers access to a community pool and beautiful garden areas. With 180 m<sup>2</sup> built, it originally had 3 bedrooms, currently it has 2 but you can easily make the third bedroom, 3 bathrooms, terrace, balcony, built-in wardrobes and garage, this house is the perfect option for your family. Built in 2007 and completely renovated, the property has electric hot/cold pump heating and a South, East and West orientation that guarantees natural light throughout the day. Don't miss the opportunity to live in this real estate gem! Contact us for more information and to schedule a +34 951 123 083 | +44 (0)330 179 8687 | info@idiliqestates.com Local 28, Edificio D, Centro de Negocios Puerta de Banús, N-340, Km 175, 29660 Nueva Andlaucia