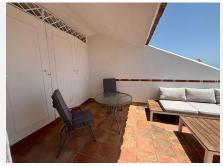

R4749436

Calahonda

REF# R4749436 280.000 €

| BEDS | BATHS | BUILT | TERRACE |
|------|-------|-------|---------|
| 2    | 1     | 80 m² | 30 m²   |

Amazing Duplex/penthouse apartment for sale. Discover your new home on the coast this winter! This charming duplex offers you a unique experience with its impressive private rooftop, where you can enjoy fantastic sea views. Located a step away from the most beautiful beaches and surrounded by renowned shops and restaurants, such as the famous Max Beach, this apartment is ideal for those seeking comfort and style. With 90 m² built and 75 m² useful, the duplex has two bedrooms, one double and one single, perfect for resting after a day of sun and sea. The spacious living room with open kitchen is the ideal space to relax or entertain guests. Despite being a second-hand property, it is in good condition and is fully furnished, ready for you to move in without worries. Located on the 1st floor of a building, the apartment faces south, ensuring natural light throughout the day. There is air conditioning to maintain a pleasant temperature at any time of the year. In addition, you can enjoy a refreshing swimming pool and a community garden, perfect for relaxing and enjoying the good weather. Don't miss the opportunity to live in this coastal paradise!" Beautiful Mijas Costa, Walking distance to the beach (Max Beach) and shops etc. Contact us now for a viewing. Penthouse Duplex, Mijas Costa, Costa del Sol. 2 Bedrooms, 1 Bathroom. Setting: Commercial Area, Beachside, Close To Shops, Close To Sea, Close To Town, Urbanisation. Orientation: South. Condition: Good. Pool: Communal. Climate Control: Air Conditioning, Hot A/C. Views: Sea.