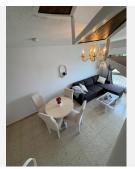

R4749436

Calahonda

REF# R4749436 280.000 €

| BEDS | BATHS | BUILT | TERRACE |
|------|-------|-------|---------|
| 2    | 1     | 80 m² | 30 m²   |

Amazing Duplex/penthouse apartment for sale. Discover your new home on the coast this winter! This charming duplex offers you a unique experience with its impressive private rooftop, where you can enjoy fantastic sea views. Located a step away from the most beautiful beaches and surrounded by renowned shops and restaurants, such as the famous Max Beach, this apartment is ideal for those seeking comfort and style. With 90 m² built and 75 m² useful, the duplex has two bedrooms, one double and one single, perfect for resting after a day of sun and sea. The spacious living room with open kitchen is the ideal space to relax or entertain guests. Despite being a second-hand property, it is in good condition and is fully furnished, ready for you to move in without worries. Located on the 1st floor of a building, the apartment faces south, ensuring natural light throughout the day. There is air conditioning to maintain a pleasant temperature at any time of the year. In addition, you can enjoy a refreshing swimming pool and a community garden, perfect for relaxing and enjoying the good weather. Don't miss the opportunity to live in this coastal paradise!" Beautiful Mijas Costa, Walking distance to the beach (Max Beach) and shops etc. Contact us now for a viewing. Penthouse Duplex, Mijas Costa, Costa del Sol. 2 Bedrooms, 1 Bathroom. Setting: Commercial Area, Beachside, Close To Shops, Close To Sea, Close To Town, Urbanisation. Orientation: South. Condition: Good. Pool: Communal. Climate Control: Air Conditioning, Hot A/C. Views: Sea.