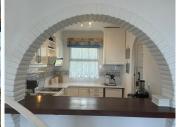

R4749436

Calahonda

REF# R4749436 280.000 €

| BEDS | BATHS | BUILT | TERRACE |
|------|-------|-------|---------|
| 2    | 1     | 80 m² | 30 m²   |

Amazing Duplex/penthouse apartment for sale. Discover your new home on the coast this winter! This charming duplex offers you a unique experience with its impressive private rooftop, where you can enjoy fantastic sea views. Located a step away from the most beautiful beaches and surrounded by renowned shops and restaurants, such as the famous Max Beach, this apartment is ideal for those seeking comfort and style. With 90 m² built and 75 m² useful, the duplex has two bedrooms, one double and one single, perfect for resting after a day of sun and sea. The spacious living room with open kitchen is the ideal space to relax or entertain guests. Despite being a second-hand property, it is in good condition and is fully furnished, ready for you to move in without worries. Located on the 1st floor of a building, the apartment faces south, ensuring natural light throughout the day. There is air conditioning to maintain a pleasant temperature at any time of the year. In addition, you can enjoy a refreshing swimming pool and a community garden, perfect for relaxing and enjoying the good weather. Don't miss the opportunity to live in this coastal paradise!" Beautiful Mijas Costa, Walking distance to the beach (Max Beach) and shops etc. Contact us now for a viewing. Penthouse Duplex, Mijas Costa, Costa del Sol. 2 Bedrooms, 1 Bathroom. Setting: Commercial Area, Beachside, Close To Shops, Close To Sea, Close To Town, Urbanisation. Orientation: South. Condition: Good. Pool: Communal. Climate Control: Air Conditioning, Hot A/C. Views: Sea.