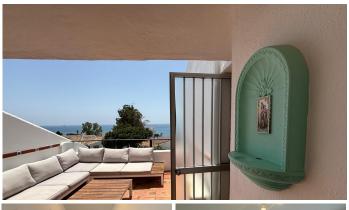

R4749436

Calahonda

REF# R4749436 280.000 €

| BEDS | BATHS | BUILT | TERRACE |
|------|-------|-------|---------|
| 2    | 1     | 80 m² | 30 m²   |

Amazing Duplex/penthouse apartment for sale. Discover your new home on the coast this winter! This charming duplex offers you a unique experience with its impressive private rooftop, where you can enjoy fantastic sea views. Located a step away from the most beautiful beaches and surrounded by renowned shops and restaurants, such as the famous Max Beach, this apartment is ideal for those seeking comfort and style. With 90 m² built and 75 m² useful, the duplex has two bedrooms, one double and one single, perfect for resting after a day of sun and sea. The spacious living room with open kitchen is the ideal space to relax or entertain guests. Despite being a second-hand property, it is in good condition and is fully furnished, ready for you to move in without worries. Located on the 1st floor of a building, the apartment faces south, ensuring natural light throughout the day. There is air conditioning to maintain a pleasant temperature at any time of the year. In addition, you can enjoy a refreshing swimming pool and a community garden, perfect for relaxing and enjoying the good weather. Don't miss the opportunity to live in this coastal paradise!" Beautiful Mijas Costa, Walking distance to the beach (Max Beach) and shops etc. Contact us now for a viewing. Penthouse Duplex, Mijas Costa, Costa del Sol. 2 Bedrooms, 1 Bathroom. Setting: Commercial Area, Beachside, Close To Shops, Close To Sea, Close To Town, Urbanisation. Orientation: South. Condition: Good. Pool: Communal. Climate Control: Air Conditioning, Hot A/C. Views: Sea.