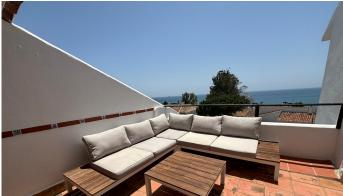

R4749436

Calahonda

REF# R4749436 280.000 €

| BEDS | BATHS | BUILT | TERRACE |
|------|-------|-------|---------|
| 2    | 1     | 80 m² | 30 m²   |

Amazing Duplex/penthouse apartment for sale. Discover your new home on the coast this winter! This charming duplex offers you a unique experience with its impressive private rooftop, where you can enjoy fantastic sea views. Located a step away from the most beautiful beaches and surrounded by renowned shops and restaurants, such as the famous Max Beach, this apartment is ideal for those seeking comfort and style. With 90 m² built and 75 m² useful, the duplex has two bedrooms, one double and one single, perfect for resting after a day of sun and sea. The spacious living room with open kitchen is the ideal space to relax or entertain guests. Despite being a second-hand property, it is in good condition and is fully furnished, ready for you to move in without worries. Located on the 1st floor of a building, the apartment faces south, ensuring natural light throughout the day. There is air conditioning to maintain a pleasant temperature at any time of the year. In addition, you can enjoy a refreshing swimming pool and a community garden, perfect for relaxing and enjoying the good weather. Don't miss the opportunity to live in this coastal paradise!" Beautiful Mijas Costa, Walking distance to the beach (Max Beach) and shops etc. Contact us now for a viewing. Penthouse Duplex, Mijas Costa, Costa del Sol. 2 Bedrooms, 1 Bathroom. Setting: Commercial Area, Beachside, Close To Shops, Close To Sea, Close To Town, Urbanisation. Orientation: South. Condition: Good. Pool: Communal. Climate Control: Air Conditioning, Hot A/C. Views: Sea.