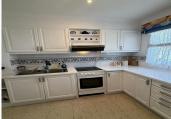

R4749436

Calahonda

REF# R4749436 280.000 €

| BEDS | BATHS | BUILT | TERRACE |
|------|-------|-------|---------|
| 2    | 1     | 80 m² | 30 m²   |

Amazing Duplex/penthouse apartment for sale. Discover your new home on the coast this winter! This charming duplex offers you a unique experience with its impressive private rooftop, where you can enjoy fantastic sea views. Located a step away from the most beautiful beaches and surrounded by renowned shops and restaurants, such as the famous Max Beach, this apartment is ideal for those seeking comfort and style. With 90 m² built and 75 m² useful, the duplex has two bedrooms, one double and one single, perfect for resting after a day of sun and sea. The spacious living room with open kitchen is the ideal space to relax or entertain guests. Despite being a second-hand property, it is in good condition and is fully furnished, ready for you to move in without worries. Located on the 1st floor of a building, the apartment faces south, ensuring natural light throughout the day. There is air conditioning to maintain a pleasant temperature at any time of the year. In addition, you can enjoy a refreshing swimming pool and a community garden, perfect for relaxing and enjoying the good weather. Don't miss the opportunity to live in this coastal paradise!" Beautiful Mijas Costa, Walking distance to the beach (Max Beach) and shops etc. Contact us now for a viewing. Penthouse Duplex, Mijas Costa, Costa del Sol. 2 Bedrooms, 1 Bathroom. Setting: Commercial Area, Beachside, Close To Shops, Close To Sea, Close To Town, Urbanisation. Orientation: South. Condition: Good. Pool: Communal. Climate Control: Air Conditioning, Hot A/C. Views: Sea.