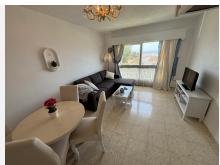

R4749436

Calahonda

REF# R4749436 280.000 €

| BEDS | BATHS | BUILT | TERRACE |
|------|-------|-------|---------|
| 2    | 1     | 80 m² | 30 m²   |

Amazing Duplex/penthouse apartment for sale. Discover your new home on the coast this winter! This charming duplex offers you a unique experience with its impressive private rooftop, where you can enjoy fantastic sea views. Located a step away from the most beautiful beaches and surrounded by renowned shops and restaurants, such as the famous Max Beach, this apartment is ideal for those seeking comfort and style. With 90 m² built and 75 m² useful, the duplex has two bedrooms, one double and one single, perfect for resting after a day of sun and sea. The spacious living room with open kitchen is the ideal space to relax or entertain guests. Despite being a second-hand property, it is in good condition and is fully furnished, ready for you to move in without worries. Located on the 1st floor of a building, the apartment faces south, ensuring natural light throughout the day. There is air conditioning to maintain a pleasant temperature at any time of the year. In addition, you can enjoy a refreshing swimming pool and a community garden, perfect for relaxing and enjoying the good weather. Don't miss the opportunity to live in this coastal paradise!" Beautiful Mijas Costa, Walking distance to the beach (Max Beach) and shops etc. Contact us now for a viewing. Penthouse Duplex, Mijas Costa, Costa del Sol. 2 Bedrooms, 1 Bathroom. Setting: Commercial Area, Beachside, Close To Shops, Close To Sea, Close To Town, Urbanisation. Orientation: South. Condition: Good. Pool: Communal. Climate Control: Air Conditioning, Hot A/C. Views: Sea.