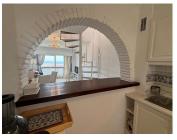

R4749436

Calahonda

REF# R4749436 280.000 €

| BEDS | BATHS | BUILT | TERRACE |
|------|-------|-------|---------|
| 2    | 1     | 80 m² | 30 m²   |

Amazing Duplex/penthouse apartment for sale. Discover your new home on the coast this winter! This charming duplex offers you a unique experience with its impressive private rooftop, where you can enjoy fantastic sea views. Located a step away from the most beautiful beaches and surrounded by renowned shops and restaurants, such as the famous Max Beach, this apartment is ideal for those seeking comfort and style. With 90 m² built and 75 m² useful, the duplex has two bedrooms, one double and one single, perfect for resting after a day of sun and sea. The spacious living room with open kitchen is the ideal space to relax or entertain guests. Despite being a second-hand property, it is in good condition and is fully furnished, ready for you to move in without worries. Located on the 1st floor of a building, the apartment faces south, ensuring natural light throughout the day. There is air conditioning to maintain a pleasant temperature at any time of the year. In addition, you can enjoy a refreshing swimming pool and a community garden, perfect for relaxing and enjoying the good weather. Don't miss the opportunity to live in this coastal paradise!" Beautiful Mijas Costa, Walking distance to the beach (Max Beach) and shops etc. Contact us now for a viewing. Penthouse Duplex, Mijas Costa, Costa del Sol. 2 Bedrooms, 1 Bathroom. Setting: Commercial Area, Beachside, Close To Shops, Close To Sea, Close To Town, Urbanisation. Orientation: South. Condition: Good. Pool: Communal. Climate Control: Air Conditioning, Hot A/C. Views: Sea.