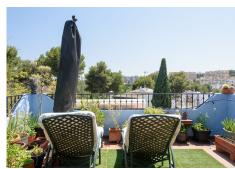

R4748170

Nueva Andalucía

REF# R4748170 1.195.000 €

| BEDS | BATHS | BUILT              | TERRACE |
|------|-------|--------------------|---------|
| 5    | 4     | 230 m <sup>2</sup> | 80 m²   |

Detached villa in a small gated community sharing a vast landscapped tropical garden. Bordering a park and the future Paseo fluvial of Benabola, the villa is set in an oasis of tranquility yet walking distance to bars, restaurants, shops and Puerto Banus marina. The bright and sunny villa comprises an open plan living room with high celings and tall windows connecting the indoor with the outdoor with East and West terraces plus a private solarium to relax and unwind. On the lower level you'll find 3 double bedrooms, 1 single bedroom, a self contained apartment with a kitchenette, storage rooms, a garage converted into an extra room. Two cars can be parked in the private drive. The communal areas lit at night include a beatifull tropical garden with pine trees, whashinton palms, dactylifera palms and a variety of plants and flowers, 2 swimming pools, an artificial river with ponds. Those caracteristics make this unique property an opportunity for a familly to live permanently or for a second home. This is a unique lockup and leave villa with a small community of owners looking after the exteriors all year around. The villa benefits from well water treated which is heated with a solar panel ensuring cheap supply of hot water.