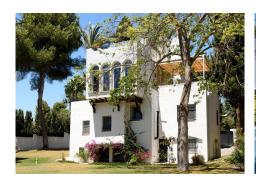

R4748170

Nueva Andalucía

REF# R4748170 1.195.000 €

| BEDS | BATHS | BUILT              | TERRACE |
|------|-------|--------------------|---------|
| 5    | 4     | 230 m <sup>2</sup> | 80 m²   |

Detached villa in a small gated community sharing a vast landscapped tropical garden. Bordering a park and the future Paseo fluvial of Benabola, the villa is set in an oasis of tranquility yet walking distance to bars, restaurants, shops and Puerto Banus marina. The bright and sunny villa comprises an open plan living room with high celings and tall windows connecting the indoor with the outdoor with East and West terraces plus a private solarium to relax and unwind. On the lower level you'll find 3 double bedrooms, 1 single bedroom, a self contained apartment with a kitchenette, storage rooms, a garage converted into an extra room. Two cars can be parked in the private drive. The communal areas lit at night include a beatifull tropical garden with pine trees, whashinton palms, dactylifera palms and a variety of plants and flowers, 2 swimming pools, an artificial river with ponds. Those caracteristics make this unique property an opportunity for a familly to live permanently or for a second home. This is a unique lockup and leave villa with a small community of owners looking after the exteriors all year around. The villa benefits from well water treated which is heated with a solar panel ensuring cheap supply of hot water.