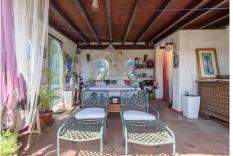

R4748170

Nueva Andalucía

REF# R4748170 1.195.000 €

| BEDS | BATHS | BUILT              | TERRACE |
|------|-------|--------------------|---------|
| 5    | 4     | 230 m <sup>2</sup> | 80 m²   |

Detached villa in a small gated community sharing a vast landscapped tropical garden. Bordering a park and the future Paseo fluvial of Benabola, the villa is set in an oasis of tranquility yet walking distance to bars, restaurants, shops and Puerto Banus marina. The bright and sunny villa comprises an open plan living room with high celings and tall windows connecting the indoor with the outdoor with East and West terraces plus a private solarium to relax and unwind. On the lower level you'll find 3 double bedrooms, 1 single bedroom, a self contained apartment with a kitchenette, storage rooms, a garage converted into an extra room. Two cars can be parked in the private drive. The communal areas lit at night include a beatifull tropical garden with pine trees, whashinton palms, dactylifera palms and a variety of plants and flowers, 2 swimming pools, an artificial river with ponds. Those caracteristics make this unique property an opportunity for a familly to live permanently or for a second home. This is a unique lockup and leave villa with a small community of owners looking after the exteriors all year around. The villa benefits from well water treated which is heated with a solar panel ensuring cheap supply of hot water.