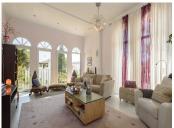

R4748170

Nueva Andalucía

REF# R4748170 1.195.000 €

| BEDS | BATHS | BUILT              | TERRACE |
|------|-------|--------------------|---------|
| 5    | 4     | 230 m <sup>2</sup> | 80 m²   |

Detached villa in a small gated community sharing a vast landscapped tropical garden. Bordering a park and the future Paseo fluvial of Benabola, the villa is set in an oasis of tranquility yet walking distance to bars, restaurants, shops and Puerto Banus marina. The bright and sunny villa comprises an open plan living room with high celings and tall windows connecting the indoor with the outdoor with East and West terraces plus a private solarium to relax and unwind. On the lower level you'll find 3 double bedrooms, 1 single bedroom, a self contained apartment with a kitchenette, storage rooms, a garage converted into an extra room. Two cars can be parked in the private drive. The communal areas lit at night include a beatifull tropical garden with pine trees, whashinton palms, dactylifera palms and a variety of plants and flowers, 2 swimming pools, an artificial river with ponds. Those caracteristics make this unique property an opportunity for a familly to live permanently or for a second home. This is a unique lockup and leave villa with a small community of owners looking after the exteriors all year around. The villa benefits from well water treated which is heated with a solar panel ensuring cheap supply of hot water.