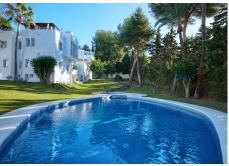

R4748170

Nueva Andalucía

REF# R4748170 1.195.000 €

| BEDS | BATHS | BUILT              | TERRACE |
|------|-------|--------------------|---------|
| 5    | 4     | 230 m <sup>2</sup> | 80 m²   |

Detached villa in a small gated community sharing a vast landscapped tropical garden. Bordering a park and the future Paseo fluvial of Benabola, the villa is set in an oasis of tranquility yet walking distance to bars, restaurants, shops and Puerto Banus marina. The bright and sunny villa comprises an open plan living room with high celings and tall windows connecting the indoor with the outdoor with East and West terraces plus a private solarium to relax and unwind. On the lower level you'll find 3 double bedrooms, 1 single bedroom, a self contained apartment with a kitchenette, storage rooms, a garage converted into an extra room. Two cars can be parked in the private drive. The communal areas lit at night include a beatifull tropical garden with pine trees, whashinton palms, dactylifera palms and a variety of plants and flowers, 2 swimming pools, an artificial river with ponds. Those caracteristics make this unique property an opportunity for a familly to live permanently or for a second home. This is a unique lockup and leave villa with a small community of owners looking after the exteriors all year around. The villa benefits from well water treated which is heated with a solar panel ensuring cheap supply of hot water.