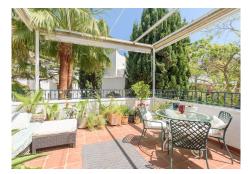

R4748170

Nueva Andalucía

REF# R4748170 1.195.000 €

| BEDS | BATHS | BUILT              | TERRACE |
|------|-------|--------------------|---------|
| 5    | 4     | 230 m <sup>2</sup> | 80 m²   |

Detached villa in a small gated community sharing a vast landscapped tropical garden. Bordering a park and the future Paseo fluvial of Benabola, the villa is set in an oasis of tranquility yet walking distance to bars, restaurants, shops and Puerto Banus marina. The bright and sunny villa comprises an open plan living room with high celings and tall windows connecting the indoor with the outdoor with East and West terraces plus a private solarium to relax and unwind. On the lower level you'll find 3 double bedrooms, 1 single bedroom, a self contained apartment with a kitchenette, storage rooms, a garage converted into an extra room. Two cars can be parked in the private drive. The communal areas lit at night include a beatifull tropical garden with pine trees, whashinton palms, dactylifera palms and a variety of plants and flowers, 2 swimming pools, an artificial river with ponds. Those caracteristics make this unique property an opportunity for a familly to live permanently or for a second home. This is a unique lockup and leave villa with a small community of owners looking after the exteriors all year around. The villa benefits from well water treated which is heated with a solar panel ensuring cheap supply of hot water.