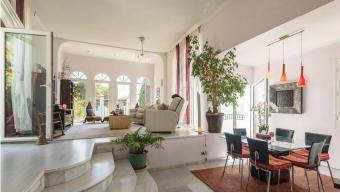

R4748170

Nueva Andalucía

REF# R4748170 1.195.000 €

| BEDS | BATHS | BUILT              | TERRACE |
|------|-------|--------------------|---------|
| 5    | 4     | 230 m <sup>2</sup> | 80 m²   |

Detached villa in a small gated community sharing a vast landscapped tropical garden. Bordering a park and the future Paseo fluvial of Benabola, the villa is set in an oasis of tranquility yet walking distance to bars, restaurants, shops and Puerto Banus marina. The bright and sunny villa comprises an open plan living room with high celings and tall windows connecting the indoor with the outdoor with East and West terraces plus a private solarium to relax and unwind. On the lower level you'll find 3 double bedrooms, 1 single bedroom, a self contained apartment with a kitchenette, storage rooms, a garage converted into an extra room. Two cars can be parked in the private drive. The communal areas lit at night include a beatifull tropical garden with pine trees, whashinton palms, dactylifera palms and a variety of plants and flowers, 2 swimming pools, an artificial river with ponds. Those caracteristics make this unique property an opportunity for a familly to live permanently or for a second home. This is a unique lockup and leave villa with a small community of owners looking after the exteriors all year around. The villa benefits from well water treated which is heated with a solar panel ensuring cheap supply of hot water.