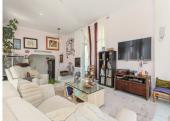

R4748170

Nueva Andalucía

REF# R4748170 1.195.000 €

| BEDS | BATHS | BUILT              | TERRACE |
|------|-------|--------------------|---------|
| 5    | 4     | 230 m <sup>2</sup> | 80 m²   |

Detached villa in a small gated community sharing a vast landscapped tropical garden. Bordering a park and the future Paseo fluvial of Benabola, the villa is set in an oasis of tranquility yet walking distance to bars, restaurants, shops and Puerto Banus marina. The bright and sunny villa comprises an open plan living room with high celings and tall windows connecting the indoor with the outdoor with East and West terraces plus a private solarium to relax and unwind. On the lower level you'll find 3 double bedrooms, 1 single bedroom, a self contained apartment with a kitchenette, storage rooms, a garage converted into an extra room. Two cars can be parked in the private drive. The communal areas lit at night include a beatifull tropical garden with pine trees, whashinton palms, dactylifera palms and a variety of plants and flowers, 2 swimming pools, an artificial river with ponds. Those caracteristics make this unique property an opportunity for a familly to live permanently or for a second home. This is a unique lockup and leave villa with a small community of owners looking after the exteriors all year around. The villa benefits from well water treated which is heated with a solar panel ensuring cheap supply of hot water.