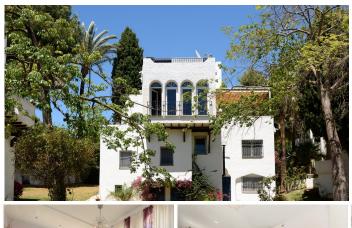

R4748170

Nueva Andalucía

REF# R4748170 1.195.000 €

| BEDS | BATHS | BUILT              | TERRACE |
|------|-------|--------------------|---------|
| 5    | 4     | 230 m <sup>2</sup> | 80 m²   |

Detached villa in a small gated community sharing a vast landscapped tropical garden. Bordering a park and the future Paseo fluvial of Benabola, the villa is set in an oasis of tranquility yet walking distance to bars, restaurants, shops and Puerto Banus marina. The bright and sunny villa comprises an open plan living room with high celings and tall windows connecting the indoor with the outdoor with East and West terraces plus a private solarium to relax and unwind. On the lower level you'll find 3 double bedrooms, 1 single bedroom, a self contained apartment with a kitchenette, storage rooms, a garage converted into an extra room. Two cars can be parked in the private drive. The communal areas lit at night include a beatifull tropical garden with pine trees, whashinton palms, dactylifera palms and a variety of plants and flowers, 2 swimming pools, an artificial river with ponds. Those caracteristics make this unique property an opportunity for a familly to live permanently or for a second home. This is a unique lockup and leave villa with a small community of owners looking after the exteriors all year around. The villa benefits from well water treated which is heated with a solar panel ensuring cheap supply of hot water.