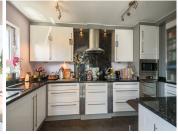

R4748170

Nueva Andalucía

REF# R4748170 1.195.000 €

| BEDS | BATHS | BUILT              | TERRACE |
|------|-------|--------------------|---------|
| 5    | 4     | 230 m <sup>2</sup> | 80 m²   |

Detached villa in a small gated community sharing a vast landscapped tropical garden. Bordering a park and the future Paseo fluvial of Benabola, the villa is set in an oasis of tranquility yet walking distance to bars, restaurants, shops and Puerto Banus marina. The bright and sunny villa comprises an open plan living room with high celings and tall windows connecting the indoor with the outdoor with East and West terraces plus a private solarium to relax and unwind. On the lower level you'll find 3 double bedrooms, 1 single bedroom, a self contained apartment with a kitchenette, storage rooms, a garage converted into an extra room. Two cars can be parked in the private drive. The communal areas lit at night include a beatifull tropical garden with pine trees, whashinton palms, dactylifera palms and a variety of plants and flowers, 2 swimming pools, an artificial river with ponds. Those caracteristics make this unique property an opportunity for a familly to live permanently or for a second home. This is a unique lockup and leave villa with a small community of owners looking after the exteriors all year around. The villa benefits from well water treated which is heated with a solar panel ensuring cheap supply of hot water.