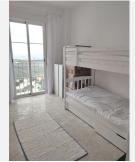

R4748083

REF# R4748083 210.000 €

| BEDS | BATHS | BUILT | TERRACE |
|------|-------|-------|---------|
| 2    | 2     | 68 m² | 6 m²    |

This penthouse has fantastic sea views and is only 5 minutes drive from the beach and 8 minutes to Puerto Duquesa. The top floor apartment is located on the second floor and faces southwest. There is a lift in the building. This is a well-maintained urbanisation that was finished in 2020, the licencia de primera ocupacion (first occupancy license) was issued by the town hall in November 2021. s 68 square meters. The apartment has two terraces, one with direct access from the living room, it has has two bedrooms and one bathroom en suite All bedrooms have space for double beds. The apartment has an air conditioning system and the dining area and the living room are open plan. You will have an undergroung parking space with the apartment. The urbanisation is located on the top of the hill above the cost of Manilva and has an amazing view in all directions. It is a part of the small oasis project, 18 kilometers from Estepona and approximately 97 kilometers from Malaga airport. The beach is 2 kilometers away, and La Duquesa port is 4,7 kilometers from the community. The current owner has used it as a holiday home and for short term rental. Within 40 minutes you can drive to Puerto Banus and in 50 minutes to Marbella. You would drive only 20 minutes to the eairport of Gibraltar, it would take 1hour and 30 minutes to the airport of Malaga