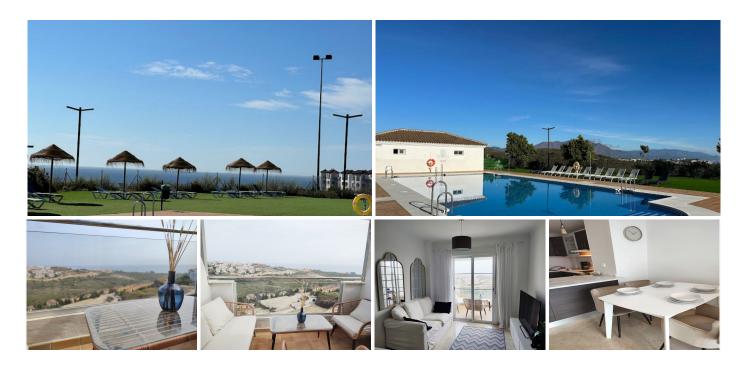

R4748083

REF# R4748083 210.000 €

| BEDS | BATHS | BUILT | TERRACE |
|------|-------|-------|---------|
| 2    | 2     | 68 m² | 6 m²    |

This penthouse has fantastic sea views and is only 5 minutes drive from the beach and 8 minutes to Puerto Duquesa. The top floor apartment is located on the second floor and faces southwest. There is a lift in the building. This is a well-maintained urbanisation that was finished in 2020, the licencia de primera ocupacion (first occupancy license) was issued by the town hall in November 2021. s 68 square meters. The apartment has two terraces, one with direct access from the living room, it has has two bedrooms and one bathroom en suite All bedrooms have space for double beds. The apartment has an air conditioning system and the dining area and the living room are open plan. You will have an undergroung parking space with the apartment. The urbanisation is located on the top of the hill above the cost of Manilva and has an amazing view in all directions. It is a part of the small oasis project, 18 kilometers from Estepona and approximately 97 kilometers from Malaga airport. The beach is 2 kilometers away, and La Duquesa port is 4,7 kilometers from the community. The current owner has used it as a holiday home and for short term rental. Within 40 minutes you can drive to Puerto Banus and in 50 minutes to Marbella. You would drive only 20 minutes to the eairport of Gibraltar, it would take 1hour and 30 minutes to the airport of Malaga