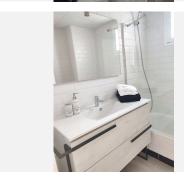

R4748083

REF# R4748083 210.000 €

| BEDS | BATHS | BUILT | TERRACE |
|------|-------|-------|---------|
| 2    | 2     | 68 m² | 6 m²    |

This penthouse has fantastic sea views and is only 5 minutes drive from the beach and 8 minutes to Puerto Duquesa. The top floor apartment is located on the second floor and faces southwest. There is a lift in the building. This is a well-maintained urbanisation that was finished in 2020, the licencia de primera ocupacion (first occupancy license) was issued by the town hall in November 2021. s 68 square meters. The apartment has two terraces, one with direct access from the living room, it has has two bedrooms and one bathroom en suite All bedrooms have space for double beds. The apartment has an air conditioning system and the dining area and the living room are open plan. You will have an undergroung parking space with the apartment. The urbanisation is located on the top of the hill above the cost of Manilva and has an amazing view in all directions. It is a part of the small oasis project, 18 kilometers from Estepona and approximately 97 kilometers from Malaga airport. The beach is 2 kilometers away, and La Duquesa port is 4,7 kilometers from the community. The current owner has used it as a holiday home and for short term rental. Within 40 minutes you can drive to Puerto Banus and in 50 minutes to Marbella. You would drive only 20 minutes to the eairport of Gibraltar, it would take 1hour and 30 minutes to the airport of Malaga