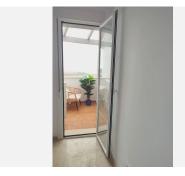

R4748083

REF# R4748083 210.000 €

| BEDS | BATHS | BUILT | TERRACE |
|------|-------|-------|---------|
| 2    | 2     | 68 m² | 6 m²    |

This penthouse has fantastic sea views and is only 5 minutes drive from the beach and 8 minutes to Puerto Duquesa. The top floor apartment is located on the second floor and faces southwest. There is a lift in the building. This is a well-maintained urbanisation that was finished in 2020, the licencia de primera ocupacion (first occupancy license) was issued by the town hall in November 2021. s 68 square meters. The apartment has two terraces, one with direct access from the living room, it has has two bedrooms and one bathroom en suite All bedrooms have space for double beds. The apartment has an air conditioning system and the dining area and the living room are open plan. You will have an undergroung parking space with the apartment. The urbanisation is located on the top of the hill above the cost of Manilva and has an amazing view in all directions. It is a part of the small oasis project, 18 kilometers from Estepona and approximately 97 kilometers from Malaga airport. The beach is 2 kilometers away, and La Duquesa port is 4,7 kilometers from the community. The current owner has used it as a holiday home and for short term rental. Within 40 minutes you can drive to Puerto Banus and in 50 minutes to Marbella. You would drive only 20 minutes to the eairport of Gibraltar, it would take 1hour and 30 minutes to the airport of Malaga