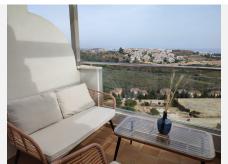

R4748083

REF# R4748083 210.000 €

| BEDS | BATHS | BUILT | TERRACE |
|------|-------|-------|---------|
| 2    | 2     | 68 m² | 6 m²    |

This penthouse has fantastic sea views and is only 5 minutes drive from the beach and 8 minutes to Puerto Duquesa. The top floor apartment is located on the second floor and faces southwest. There is a lift in the building. This is a well-maintained urbanisation that was finished in 2020, the licencia de primera ocupacion (first occupancy license) was issued by the town hall in November 2021. s 68 square meters. The apartment has two terraces, one with direct access from the living room, it has has two bedrooms and one bathroom en suite All bedrooms have space for double beds. The apartment has an air conditioning system and the dining area and the living room are open plan. You will have an undergroung parking space with the apartment. The urbanisation is located on the top of the hill above the cost of Manilva and has an amazing view in all directions. It is a part of the small oasis project, 18 kilometers from Estepona and approximately 97 kilometers from Malaga airport. The beach is 2 kilometers away, and La Duquesa port is 4,7 kilometers from the community. The current owner has used it as a holiday home and for short term rental. Within 40 minutes you can drive to Puerto Banus and in 50 minutes to Marbella. You would drive only 20 minutes to the eairport of Gibraltar, it would take 1hour and 30 minutes to the airport of Malaga