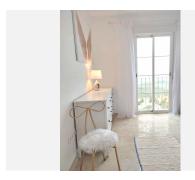

R4748083

REF# R4748083 210.000 €

| BEDS | BATHS | BUILT | TERRACE |
|------|-------|-------|---------|
| 2    | 2     | 68 m² | 6 m²    |

This penthouse has fantastic sea views and is only 5 minutes drive from the beach and 8 minutes to Puerto Duquesa. The top floor apartment is located on the second floor and faces southwest. There is a lift in the building. This is a well-maintained urbanisation that was finished in 2020, the licencia de primera ocupacion (first occupancy license) was issued by the town hall in November 2021. s 68 square meters. The apartment has two terraces, one with direct access from the living room, it has has two bedrooms and one bathroom en suite All bedrooms have space for double beds. The apartment has an air conditioning system and the dining area and the living room are open plan. You will have an undergroung parking space with the apartment. The urbanisation is located on the top of the hill above the cost of Manilva and has an amazing view in all directions. It is a part of the small oasis project, 18 kilometers from Estepona and approximately 97 kilometers from Malaga airport. The beach is 2 kilometers away, and La Duquesa port is 4,7 kilometers from the community. The current owner has used it as a holiday home and for short term rental. Within 40 minutes you can drive to Puerto Banus and in 50 minutes to Marbella. You would drive only 20 minutes to the eairport of Gibraltar, it would take 1hour and 30 minutes to the airport of Malaga