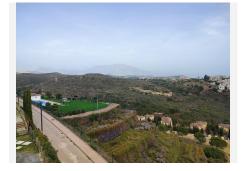

R4748083

REF# R4748083 210.000 €

| BEDS | BATHS | BUILT | TERRACE |
|------|-------|-------|---------|
| 2    | 2     | 68 m² | 6 m²    |

This penthouse has fantastic sea views and is only 5 minutes drive from the beach and 8 minutes to Puerto Duquesa. The top floor apartment is located on the second floor and faces southwest. There is a lift in the building. This is a well-maintained urbanisation that was finished in 2020, the licencia de primera ocupacion (first occupancy license) was issued by the town hall in November 2021. s 68 square meters. The apartment has two terraces, one with direct access from the living room, it has has two bedrooms and one bathroom en suite All bedrooms have space for double beds. The apartment has an air conditioning system and the dining area and the living room are open plan. You will have an undergroung parking space with the apartment. The urbanisation is located on the top of the hill above the cost of Manilva and has an amazing view in all directions. It is a part of the small oasis project, 18 kilometers from Estepona and approximately 97 kilometers from Malaga airport. The beach is 2 kilometers away, and La Duquesa port is 4,7 kilometers from the community. The current owner has used it as a holiday home and for short term rental. Within 40 minutes you can drive to Puerto Banus and in 50 minutes to Marbella. You would drive only 20 minutes to the eairport of Gibraltar, it would take 1hour and 30 minutes to the airport of Malaga