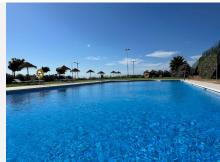

R4748083

REF# R4748083 210.000 €

| BEDS | BATHS | BUILT | TERRACE |
|------|-------|-------|---------|
| 2    | 2     | 68 m² | 6 m²    |

This penthouse has fantastic sea views and is only 5 minutes drive from the beach and 8 minutes to Puerto Duquesa. The top floor apartment is located on the second floor and faces southwest. There is a lift in the building. This is a well-maintained urbanisation that was finished in 2020, the licencia de primera ocupacion (first occupancy license) was issued by the town hall in November 2021. s 68 square meters. The apartment has two terraces, one with direct access from the living room, it has has two bedrooms and one bathroom en suite All bedrooms have space for double beds. The apartment has an air conditioning system and the dining area and the living room are open plan. You will have an undergroung parking space with the apartment. The urbanisation is located on the top of the hill above the cost of Manilva and has an amazing view in all directions. It is a part of the small oasis project, 18 kilometers from Estepona and approximately 97 kilometers from Malaga airport. The beach is 2 kilometers away, and La Duquesa port is 4,7 kilometers from the community. The current owner has used it as a holiday home and for short term rental. Within 40 minutes you can drive to Puerto Banus and in 50 minutes to Marbella. You would drive only 20 minutes to the eairport of Gibraltar, it would take 1hour and 30 minutes to the airport of Malaga