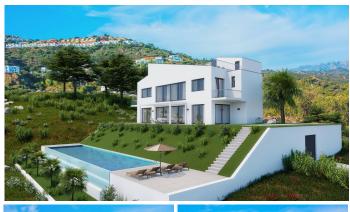

R4747315

La Mairena

REF# R4747315 5.000.000 €

| BEDS | BATHS | BUILT   | PLOT                 |
|------|-------|---------|----------------------|
| 3    | 4     | 1000 m² | 50000 m <sup>2</sup> |

Discover an extraordinary opportunity to own a piece of paradise in the prestigious La Mairena area. This off-plan mansion, set on a sprawling 50,000 square meter plot, promises an unparalleled living experience with 1,000 square meters of sophisticated, contemporary design. Enjoy breathtaking, unobstructed views of the surrounding mountains, valleys, and the distant Mediterranean Sea from every angle of this magnificent property. With 1,000 square meters of built space, this mansion offers ample room for luxurious living, featuring expansive interiors designed to the highest standards. The property is conveniently located with straightforward access, ensuring your private retreat is both secluded and easily reachable. This property is available in two flexible purchasing options. You can secure the prime plot with a building license for €3,000,000, allowing you to create your dream home. Alternatively, opt for the completed, fully finished mansion for €5,000,000, offering a hassle-free move-in experience with all the luxuries already in place. This off-plan mansion represents a unique investment opportunity in one of the most sought-after locations. Whether you choose to develop the property according to your vision or move into a finished masterpiece, this estate offers exceptional value and exclusivity. Seize this rare chance to own an off-plan mansion in La Mairena, complete with panoramic views, easy access, and luxurious living spaces. Contact us today to learn more about this exclusive opportunity and to arrange a viewing.