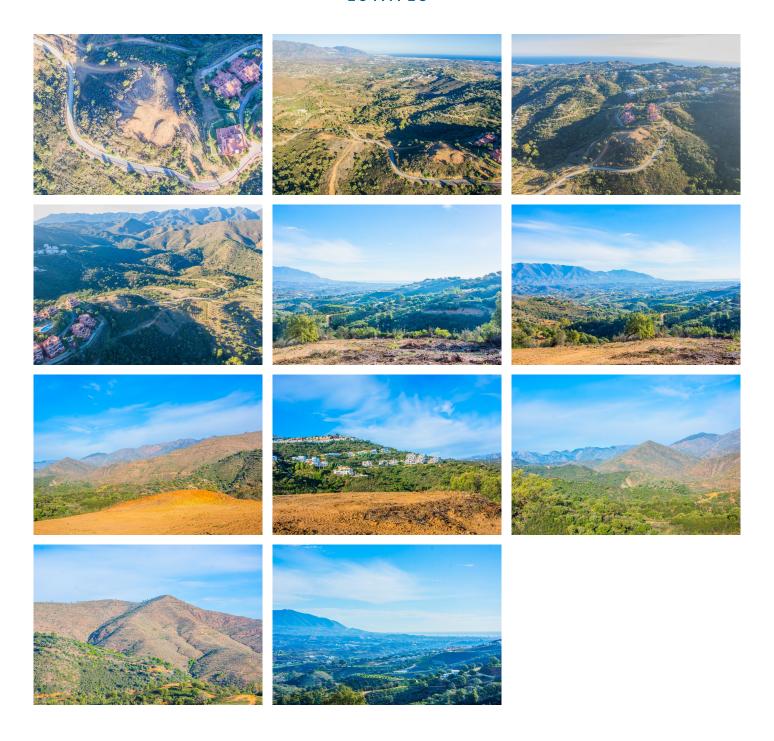

R4747315

La Mairena

REF# R4747315 5.000.000 €

| BEDS | BATHS | BUILT   | PLOT                 |
|------|-------|---------|----------------------|
| 3    | 4     | 1000 m² | 50000 m <sup>2</sup> |

Discover an extraordinary opportunity to own a piece of paradise in the prestigious La Mairena area. This off-plan mansion, set on a sprawling 50,000 square meter plot, promises an unparalleled living experience with 1,000 square meters of sophisticated, contemporary design. Enjoy breathtaking, unobstructed views of the surrounding mountains, valleys, and the distant Mediterranean Sea from every angle of this magnificent property. With 1,000 square meters of built space, this mansion offers ample room for luxurious living, featuring expansive interiors designed to the highest standards. The property is conveniently located with straightforward access, ensuring your private retreat is both secluded and easily reachable. This property is available in two flexible purchasing options. You can secure the prime plot with a building license for €3,000,000, allowing you to create your dream home. Alternatively, opt for the completed, fully finished mansion for €5,000,000, offering a hassle-free move-in experience with all the luxuries already in place. This off-plan mansion represents a unique investment opportunity in one of the most sought-after locations. Whether you choose to develop the property according to your vision or move into a finished masterpiece, this estate offers exceptional value and exclusivity. Seize this rare chance to own an off-plan mansion in La Mairena, complete with panoramic views, easy access, and luxurious living spaces. Contact us today to learn more about this exclusive opportunity and to arrange a viewing.