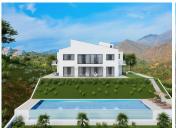

R4747315

La Mairena

REF# R4747315 5.000.000 €

| BEDS | BATHS | BUILT   | PLOT                 |
|------|-------|---------|----------------------|
| 3    | 4     | 1000 m² | 50000 m <sup>2</sup> |

Discover an extraordinary opportunity to own a piece of paradise in the prestigious La Mairena area. This off-plan mansion, set on a sprawling 50,000 square meter plot, promises an unparalleled living experience with 1,000 square meters of sophisticated, contemporary design. Enjoy breathtaking, unobstructed views of the surrounding mountains, valleys, and the distant Mediterranean Sea from every angle of this magnificent property. With 1,000 square meters of built space, this mansion offers ample room for luxurious living, featuring expansive interiors designed to the highest standards. The property is conveniently located with straightforward access, ensuring your private retreat is both secluded and easily reachable. This property is available in two flexible purchasing options. You can secure the prime plot with a building license for €3,000,000, allowing you to create your dream home. Alternatively, opt for the completed, fully finished mansion for €5,000,000, offering a hassle-free move-in experience with all the luxuries already in place. This off-plan mansion represents a unique investment opportunity in one of the most sought-after locations. Whether you choose to develop the property according to your vision or move into a finished masterpiece, this estate offers exceptional value and exclusivity. Seize this rare chance to own an off-plan mansion in La Mairena, complete with panoramic views, easy access, and luxurious living spaces. Contact us today to learn more about this exclusive opportunity and to arrange a viewing.